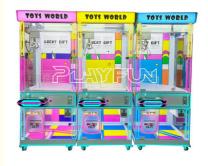

## Toys World Win Plush Toys Machines USA Market Business Dopamine Transparent Color the Claw Crane Machine for Sales

# **Products Description**

Playfun win Plush Toys Machines USA market Business dopamine Transparent Color The Claw crane Machine for sales

| PRODUCT PARAMETERS    |                                     | -       |
|-----------------------|-------------------------------------|---------|
| Playfun Games Co.,LTD |                                     | PLAYFUN |
| Product name          | New transparent colour claw machine |         |
| Size                  | 79*85*196cm                         |         |
| Voltage               | AC110V-220V-50Hz                    |         |
| Material              | Metal+acrylic+plastic+wood          |         |
| Suitable for          | Amusement Game Center               |         |
| Language              | English -China-other                |         |
| MOQ                   | 1                                   |         |
| Warranty              | 12 Months/Lifetime Maintenance      |         |
|                       |                                     |         |