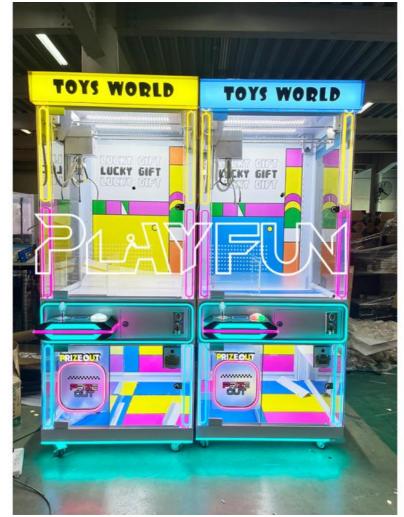

### More Images

# **Products Description**

Playfun win Plush Toys Machines USA market Business dopamine Transparent Color The Claw crane Machine for sales

| PRODUCT PARAMETERS    |                                     | -       |
|-----------------------|-------------------------------------|---------|
| Playfun Games Co.,LTD |                                     | PLAYFUN |
| Product name          | New transparent colour claw machine |         |
| Size                  | 79*85*196cm                         |         |
| Voltage               | AC110V-220V-50Hz                    |         |
| Material              | Metal+acrylic+plastic+wood          |         |
| Suitable for          | Amusement Game Center               |         |
| Language              | English -China-other                |         |
| MOQ                   | 1                                   |         |
| Warranty              | 12 Months/Lifetime Maintenance      |         |
|                       |                                     |         |