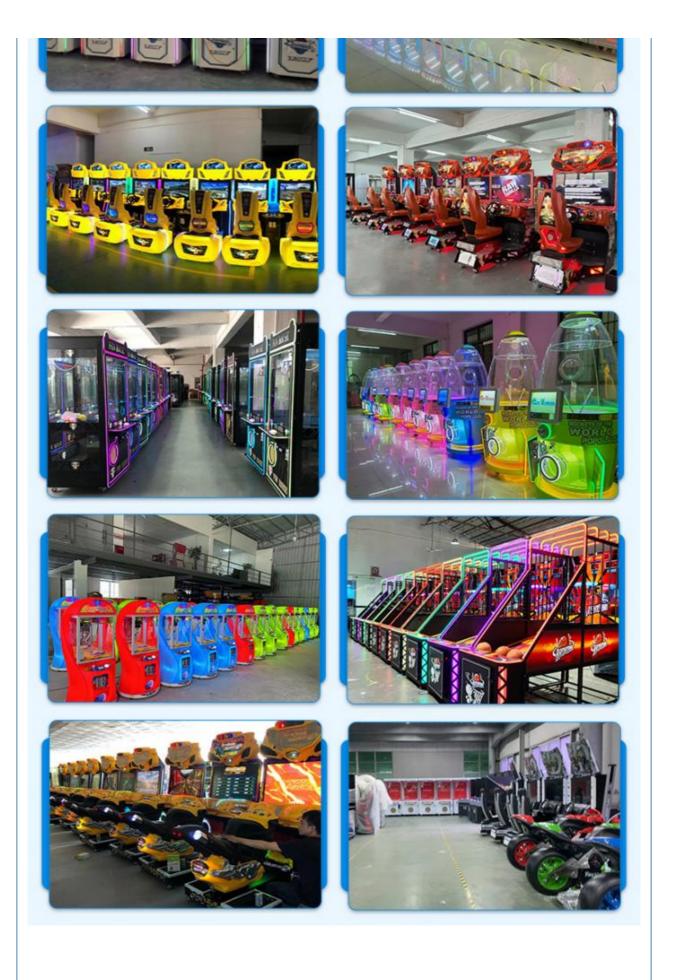

# **Products Description**

Playfun win Plush Toys Machines USA market Business dopamine Transparent Color The Claw crane Machine for sales

| PRODUCT PARAMETERS    |                                     | -       |
|-----------------------|-------------------------------------|---------|
| Playfun Games Co.,LTD |                                     | PLAYFUN |
| Product name          | New transparent colour claw machine |         |
| Size                  | 79*85*196cm                         |         |
| Voltage               | AC110V-220V-50Hz                    |         |
| Material              | Metal+acrylic+plastic+wood          |         |
| Suitable for          | Amusement Game Center               |         |
| Language              | English -China-other                |         |
| MOQ                   | 1                                   |         |
| Warranty              | 12 Months/Lifetime Maintenance      |         |
|                       |                                     |         |