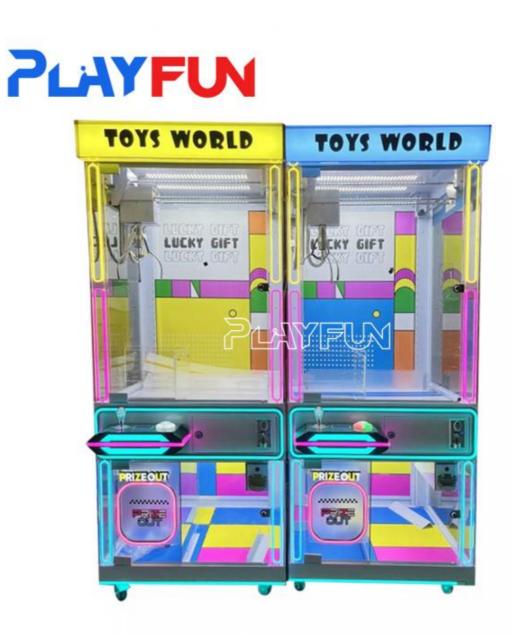

## Toys World Win Plush Toys Machines USA Market Business Dopamine Transparent Color the Claw Crane Machine for Sales

# **Products Description**

Playfun win Plush Toys Machines USA market Business dopamine Transparent Color The Claw crane Machine for sales

| PRODUCT PARAMETERS    |                                     | -       |
|-----------------------|-------------------------------------|---------|
| Playfun Games Co.,LTD |                                     | PLAYFUN |
| Product name          | New transparent colour claw machine |         |
| Size                  | 79*85*196cm                         |         |
| Voltage               | AC110V-220V-50Hz                    |         |
| Material              | Metal+acrylic+plastic+wood          |         |
| Suitable for          | Amusement Game Center               |         |
| Language              | English -China-other                |         |
| MOQ                   | 1                                   |         |
| Warranty              | 12 Months/Lifetime Maintenance      |         |
|                       |                                     |         |