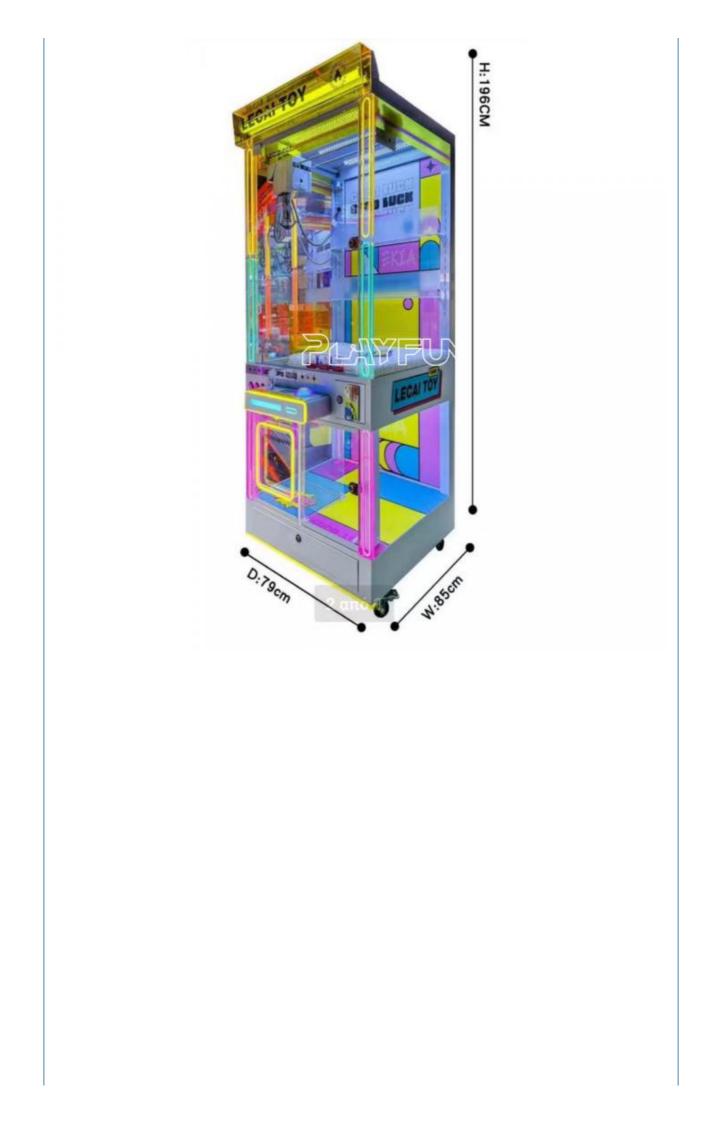

# **Products Description**

Playfun win Plush Toys Machines USA market Business dopamine Transparent Color The Claw crane Machine for sales

| PRODUCT PARAMETERS    |                                     | -       |
|-----------------------|-------------------------------------|---------|
| Playfun Games Co.,LTD |                                     | PLAYFUN |
| Product name          | New transparent colour claw machine |         |
| Size                  | 79*85*196cm                         |         |
| Voltage               | AC110V-220V-50Hz                    |         |
| Material              | Metal+acrylic+plastic+wood          |         |
| Suitable for          | Amusement Game Center               |         |
| Language              | English -China-other                |         |
| MOQ                   | 1                                   |         |
| Warranty              | 12 Months/Lifetime Maintenance      |         |
|                       |                                     |         |