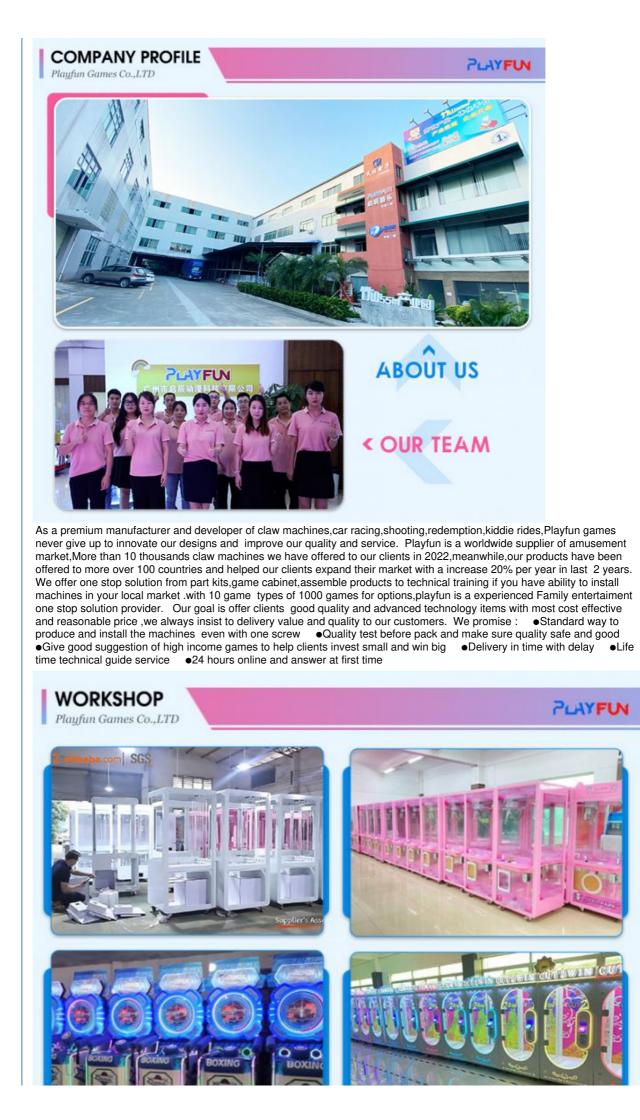

# **Products Description**

Playfun win Plush Toys Machines USA market Business dopamine Transparent Color The Claw crane Machine for sales

| PRODUCT PARAMETERS    |                                     | -       |
|-----------------------|-------------------------------------|---------|
| Playfun Games Co.,LTD |                                     | PLAYFUN |
| Product name          | New transparent colour claw machine |         |
| Size                  | 79*85*196cm                         |         |
| Voltage               | AC110V-220V-50Hz                    |         |
| Material              | Metal+acrylic+plastic+wood          |         |
| Suitable for          | Amusement Game Center               |         |
| Language              | English -China-other                |         |
| MOQ                   | 1                                   |         |
| Warranty              | 12 Months/Lifetime Maintenance      |         |
|                       |                                     |         |