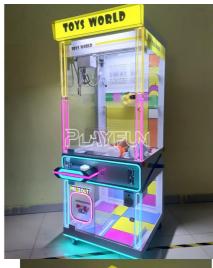

## Toys World Win Plush Toys Machines USA Market Business Dopamine Transparent Color the Claw Crane Machine for Sales

# **Products Description**

Playfun win Plush Toys Machines USA market Business dopamine Transparent Color The Claw crane Machine for sales

| PRODUCT PARAMETERS    |                                     | -       |
|-----------------------|-------------------------------------|---------|
| Playfun Games Co.,LTD |                                     | PLAYFUN |
| Product name          | New transparent colour claw machine |         |
| Size                  | 79*85*196cm                         |         |
| Voltage               | AC110V-220V-50Hz                    |         |
| Material              | Metal+acrylic+plastic+wood          |         |
| Suitable for          | Amusement Game Center               |         |
| Language              | English -China-other                |         |
| MOQ                   | 1                                   |         |
| Warranty              | 12 Months/Lifetime Maintenance      |         |
|                       |                                     |         |