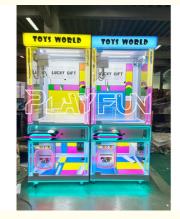

## Toys World Win Plush Toys Machines USA Market Business Dopamine Transparent Color the Claw Crane Machine for Sales

## **Basic Information**

- Place of Origin:
- Brand Name:
- Model Number:
- Price:

**PLAYFUN** 

Guangdong, China

**Digital Printing** 

- PlayFun PLY-221
- er:
  - CN¥3,156.39/units 1-21 units

### **PLAYFUN**



### **Product Specification**

- Logo/graphic Design:
- Packaging:
- Type:
- Age:
- Is\_customized:
- Plug Type:
- Language:
- Power Source:
- Warranty:
- Game Type:
- Number Of Players:
- Application:
- Rechargeable Battery:
- Name:
- Color:





### More Images









# **Products Description**

Playfun win Plush Toys Machines USA market Business dopamine Transparent Color The Claw crane Machine for sales



















| PRODUCT PARAMETERS    |                                     | -       |
|-----------------------|-------------------------------------|---------|
| Playfun Games Co.,LTD |                                     | PLAYFUN |
| Product name          | New transparent colour claw machine |         |
| Size                  | 79*85*196cm                         |         |
| Voltage               | AC110V-220V-50Hz                    |         |
| Material              | Metal+acrylic+plastic+wood          |         |
| Suitable for          | Amusement Game Center               |         |
| Language