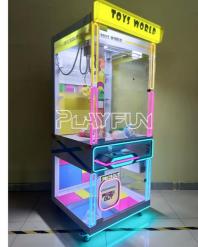

## Toys World Win Plush Toys Machines USA Market Business Dopamine Transparent Color the Claw Crane Machine for Sales

# **Products Description**

Playfun win Plush Toys Machines USA market Business dopamine Transparent Color The Claw crane Machine for sales

| PRODUCT PARAMETERS    |                                     | -       |
|-----------------------|-------------------------------------|---------|
| Playfun Games Co.,LTD |                                     | PLAYFUN |
| Product name          | New transparent colour claw machine |         |
| Size                  | 79*85*196cm                         |         |
| Voltage               | AC110V-220V-50Hz                    |         |
| Material              | Metal+acrylic+plastic+wood          |         |
| Suitable for          | Amusement Game Center               |         |
| Language              | English -China-other                |         |
| MOQ                   | 1                                   |         |
| Warranty              | 12 Months/Lifetime Maintenance      |         |
|                       |                                     |         |