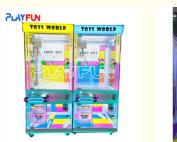

## Toys World Win Plush Toys Machines USA Market Business Dopamine Transparent Color the Claw Crane Machine for Sales

## **Basic Information**

- Place of Origin:
- Brand Name:
- Model Number:
- Price:

**PLAYFUN** 

Guangdong, China

**Digital Printing** 

- PlayFun PLY-221
- er:
  - CN¥3,156.39/units 1-21 units

### **PLAYFUN**



### **Product Specification**

- Logo/graphic Design:
- Packaging:
- Type:
- Age:
- Is\_customized:
- Plug Type:
- Language:
- Power Source:
- Warranty:
- Game Type:
- Number Of Players:
- Application:
- Rechargeable Battery:
- Name:
- Color:





### More Images









# **Products Description**

Playfun win Plush Toys Machines USA market Business dopamine Transparent Color The Claw crane Machine for sales



















| PRODUCT PARAMETERS    |                                     | -       |
|-----------------------|-------------------------------------|---------|
| Playfun Games Co.,LTD |                                     | PLAYFUN |
| Product name          | New transparent colour claw machine |         |
| Size                  | 79*85*196cm                         |         |
| Voltage               | AC110V-220V-50Hz                    |         |
| Material              | Metal+acrylic+plastic+wood          |         |
| Suitable for          | Amusement Game Center               |         |
| Language              | English -China-