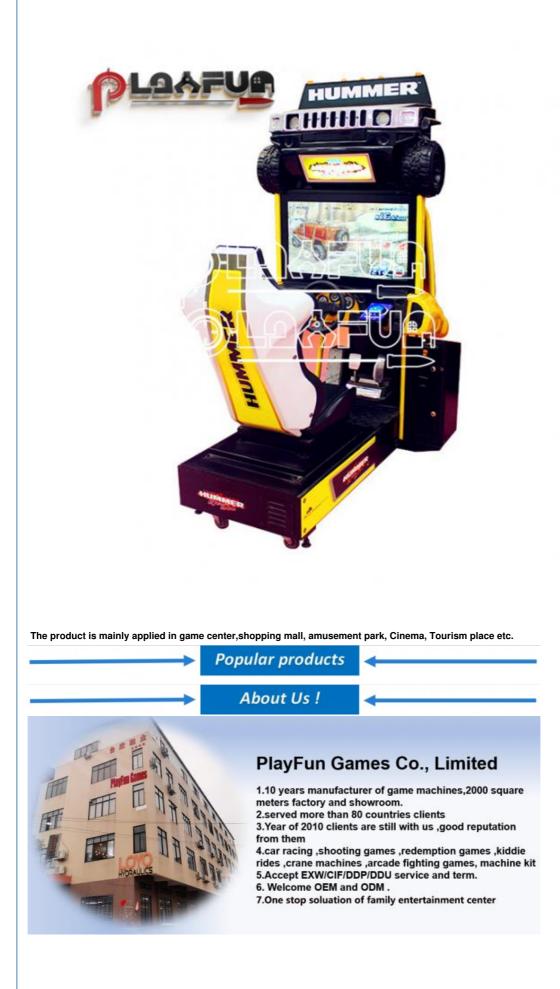

### **Product Description**

## **Products Description**

Catch gifts arcade games cartoon design pattern dolls machines toy machine claw crane machine gift prize game doll elves Product Name Hummer car game machine

| Size     | L152*W96*H193M    |
|----------|-------------------|
| Weight   | 200KG             |
| Туре     | simulator machine |
| Power    | 300W              |
|          |                   |
| Warranty | 12 months         |