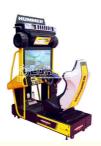

# Hummer Car Driving Simulator Caring Car Game Machine in Coiin Operated

## **Products Description**

Catch gifts arcade games cartoon design pattern dolls machines toy machine claw crane machine gift prize game doll elves Product Name Hummer car game machine

| Size     | L152*W96*H193M    |
|----------|-------------------|
| Weight   | 200KG             |
| Туре     | simulator machine |
| Power    | 300W              |
|          |                   |
| Warranty | 12 months         |