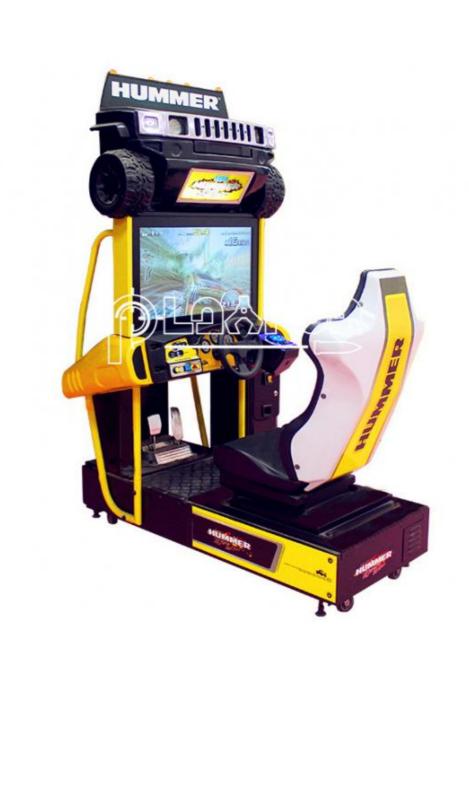

# Hummer Car Driving Simulator Caring Car Game Machine in Coiin Operated

## **Products Description**

Catch gifts arcade games cartoon design pattern dolls machines toy machine claw crane machine gift prize game doll elves Product Name Hummer car game machine

| Size     | L152*W96*H193M    |
|----------|-------------------|
| Weight   | 200KG             |
| Туре     | simulator machine |
| Power    | 300W              |
|          |                   |
| Warranty | 12 months         |