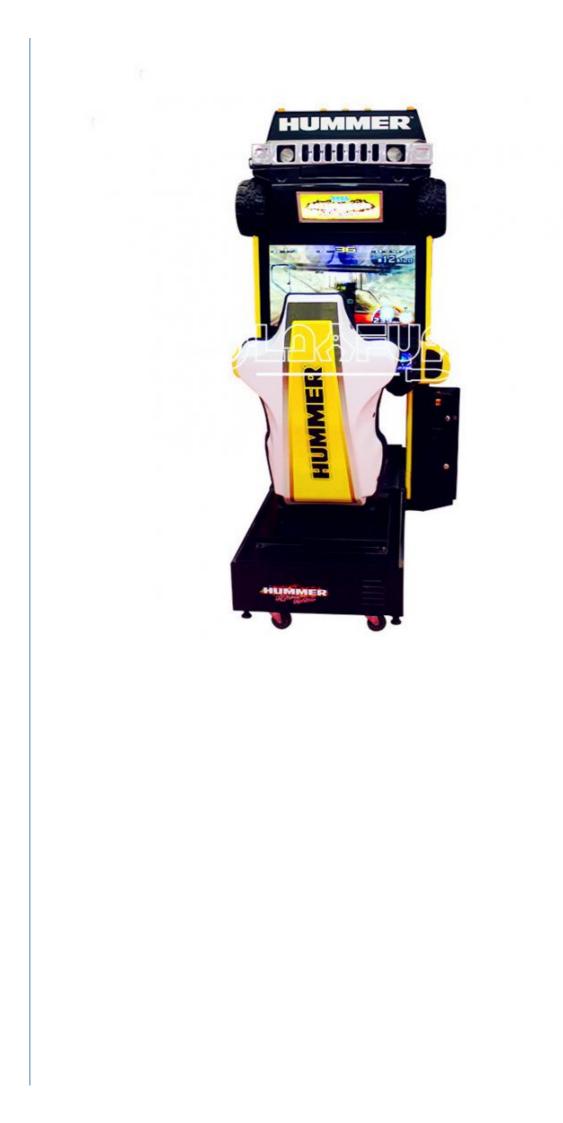

hina
- QCPlayFun QC-038
- ber:
  - CN¥15,853.66/units >=1 units



## Product Specification

- Type:
- Age:
- Is\_customized:
- New Style:
- Combo Set Offered:
- Port:

| Coin Operated |
|---------------|
| >8 Years      |
| Yes           |
| Good          |
| 3             |

Huangpu/Nansha



## More Images





# •

Our Product Introduction

### **Product Description**



## **Products Description**

Catch gifts arcade games cartoon design pattern dolls machines toy machine claw crane machine gift prize game doll elves Product Name Hummer car game machine

| Size     | L152*W96*H193M    |
|----------|-------------------|
| Weight   | 200KG             |
| Туре     | simulator machine |
| Power    | 300W              |
|          |                   |
| Warranty | 12 months         |















#### Our showroom

Keep the latest games for your option and save your time



**10 years experience in game machine** Going to clients' FEC and get feedback for improving our game machines



#### Our team

Our professional technical team, sales team help you save time



Machine Certificate CE certificate help you import without doubt and problem





#### Our workshop

Each one part and game are strictly inspected before being delivered



Stay with you Customers are like family members, win-win is our goal







# Successful FEC cooperated

indoor and outdoor game halls, shopping malls, street shops, homes, movie theaters, etc.







Stretch film+Bubble pack+ Carton paper+Wood frame/ Wooden box Customized packing is welcome ,plywooden few extra cost



#### Accept any shi