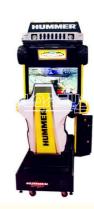

# Hummer Car Driving Simulator Caring Car Game Machine in Coiin Operated

## **Products Description**

Catch gifts arcade games cartoon design pattern dolls machines toy machine claw crane machine gift prize game doll elves Product Name Hummer car game machine

| Size     | L152*W96*H193M    |
|----------|-------------------|
| Weight   | 200KG             |
| Туре     | simulator machine |
| Power    | 300W              |
|          |                   |
| Warranty | 12 months         |