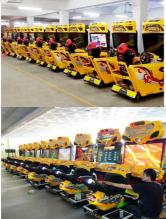

duct Name Hummer car game machine

| Size     | L152*W96*H193M    |
|----------|-------------------|
| Weight   | 200KG             |
| Туре     | simulator machine |
| Power    | 300W              |
|          |                   |
| Warranty | 12 months         |















#### Our showroom

Keep the latest games for your option and save your time



**10 years experience in game machine** Going to clients' FEC and get feedback for improving our game machines



#### Our team

Our professional technical team, sales team help you save time



Machine Certificate CE certificate help you import without doubt and problem





#### Our workshop

Each one part and game are strictly inspected before being delivered



Stay with you Customers are like family members, win-win is our goal







# Successful FEC cooperated

indoor and outdoor game halls, shopping malls, street shops, homes, movie theaters, etc.







Stretch film+Bubble pack+ Carton paper+Wood frame/ Wooden box Customized packing is welcome ,plywooden few extra cost



#### Accept any shipping method:

1.Entrust an agent to pick up the goods from our factory

2. Delivery to your agent warehouse

3.Delivery to the sea port of the destination country

4.Direct delivery to your home,door to door



0



coingamesmachines.com

301, Building 1, 55 Zhushan Industrial Road, Dalong Street, Guangzhou, Guangdong, China