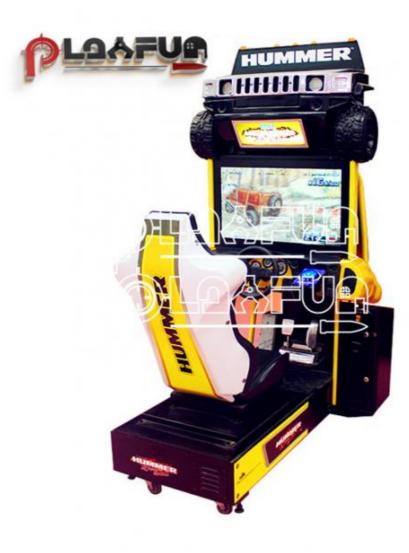

# Hummer Car Driving Simulator Caring Car Game Machine in Coiin Operated

## **Products Description**

Catch gifts arcade games cartoon design pattern dolls machines toy machine claw crane machine gift prize game doll elves Product Name Hummer car game machine

| Size     | L152*W96*H193M    |
|----------|-------------------|
| Weight   | 200KG             |
| Туре     | simulator machine |
| Power    | 300W              |
|          |                   |
| Warranty | 12 months         |