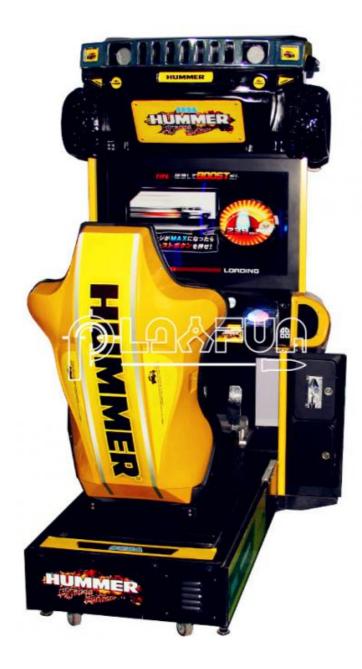

na
- QCPlayFun QC-038
- ber:
  - CN¥15,853.66/units >=1 units



## Product Specification

- Type:
- Age:
- Is\_customized:
- New Style:
- Combo Set Offered:
- Port:

| Coin Operated |
|---------------|
| >8 Years      |
| Yes           |
| Good          |
| 3             |

Huangpu/Nansha



## More Images





# •

Our Product Introduction

### **Product Description**



## **Products Description**

Catch gifts arcade games cartoon design pattern dolls machines toy machine claw crane machine gift prize game doll elves Product Name Hummer car game machine

| Size     | L152*W96*H193M    |
|----------|-------------------|
| Weight   | 200KG             |
| Туре     | simulator machine |
| Power    | 300W              |
|          |                   |
| Warranty | 12 months         |















#### Our showroom

Keep the latest games for your option and save your time



**10 years experience in game machine** Going to clients' FEC and get feedback for improving our game machines



#### Our team

Our professional technical team, sales team help you save time



Machine Certificate CE certificate help you import without doubt and problem





#### Our workshop

Each one part and game are strictly inspected before being delivered



Stay with you Customers are like family members, win-win is our goal







# Successful FEC cooperated

indoor and outdoor game halls, shopping malls, street shops, homes, movie theaters, etc.







Stretch film+Bubble pack+ Carton paper+Wood frame/ Wooden box Customized packing is welcome ,plywooden few extra cost



#### Accept any shipp