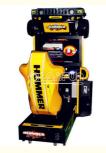

# Hummer Car Driving Simulator Caring Car Game Machine in Coiin Operated

## **Products Description**

Catch gifts arcade games cartoon design pattern dolls machines toy machine claw crane machine gift prize game doll elves Product Name Hummer car game machine

| Size     | L152*W96*H193M    |
|----------|-------------------|
| Weight   | 200KG             |
| Туре     | simulator machine |
| Power    | 300W              |
|          |                   |
| Warranty | 12 months         |