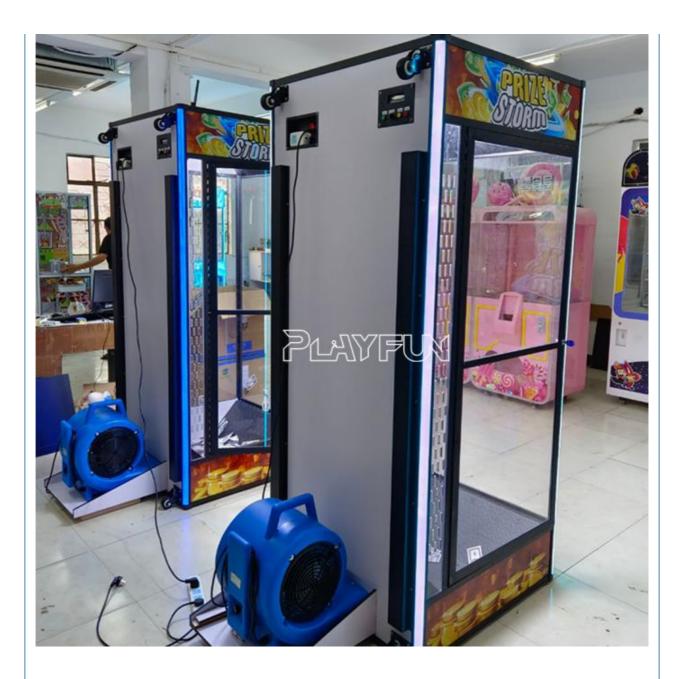

*PLAYFU** 

- Guangdong, China
- PlayFun
- PLY-233
  - CN¥9,418.94/units 1-10 units



#### **Product Specification**

• Type:

Plug Type:Language:

Is\_customized:

• Power Source:

• Warranty:

• Game Type:

• Age:

Flying Ticket Arcade Game Machine >6 Years Yes US PLUG English, Chinese, Customized, English -China-other 110/220v 12 Months/Lifetime Maintenance, 12 Months/Lifetime Maintenance Prize Storm Flying Ticket Arcade Game Machine ers: 1 Indoor, Children, Amusement Game Center, Shopping Mall, Amusement Park

Prize Storm Flying Ticket Arcade Game

Machine



### Number Of Players:

- Application:
- Name:

Valtagai

## More Images









**PLAYFUN** 



# PRODUCT DETAILS

Arcade center device Prize Storm flying ticket catching grab ticket redemption Arcade skill game Machine



















## **Product Parameters**

| Product Name | Flying ticket arcade game machine |
|--------------|-----------------------------------|
| Size         | 893*1375.5*2083.5mm               |
| weight       | 133KG                             |
| Voltage      | AC110V-220V-50Hz                  |
| Material     | Metal+acrylic+plastic+wood        |
| Suitable for | Amusement Game Center             |
| Language     | English -China-other              |
| MOQ          | 1                                 |
| Warranty     | 12 Months/Lifetime Maintenance    |

If You Are Interested in Our Products >>> Click me! @ Email Us!



As a premium manufacturer and developer of claw machines,car racing,shooting,redemption,kiddie rides,Playfun games never give up to innovate our designs and improv