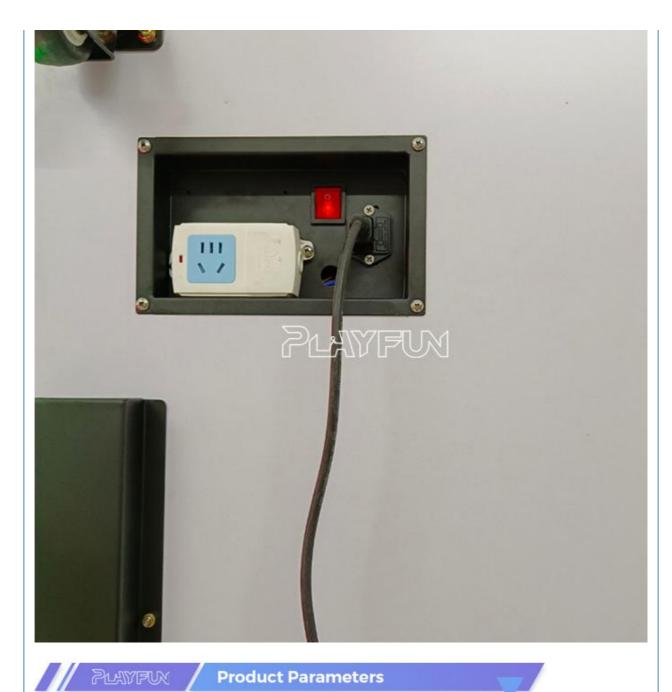

Flying Ticket Arcade Game Machine >6 Years Yes US PLUG English, Chinese, Customized, English -China-other 110/220v 12 Months/Lifetime Maintenance, 12 Months/Lifetime Maintenance Prize Storm Flying Ticket Arcade Game Machine ers: 1 Indoor, Children, Amusement Game Center, Shopping Mall, Amusement Park

## **Product Parameters**

| Product Name | Flying ticket arcade game machine |
|--------------|-----------------------------------|
| Size         | 893*1375.5*2083.5mm               |
| weight       | 133KG                             |
| Voltage      | AC110V-220V-50Hz                  |
| Material     | Metal+acrylic+plastic+wood        |
| Suitable for | Amusement Game Center             |
| Language     | English -China-other              |
| MOQ          | 1                                 |
| Warranty     | 12 Months/Lifetime Maintenance    |