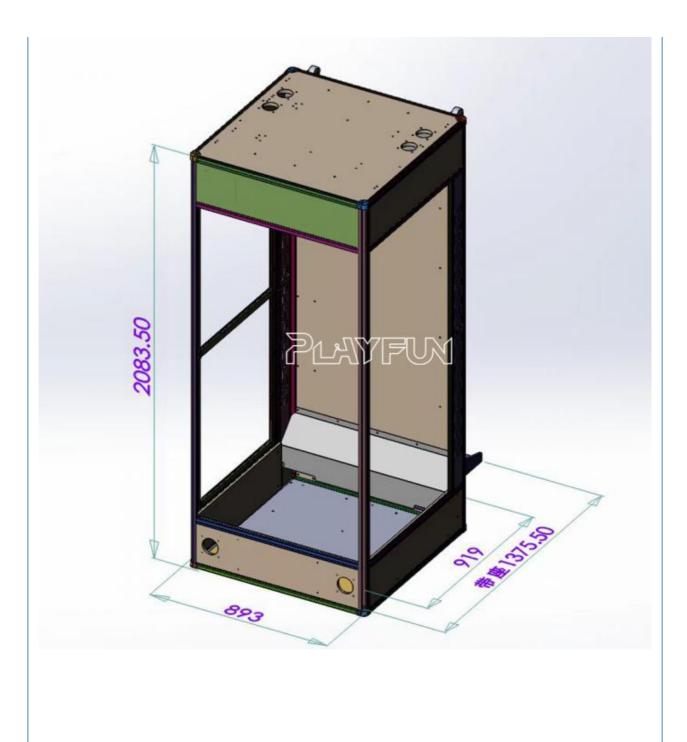

## **Product Parameters**

| Product Name | Flying ticket arcade game machine |
|--------------|-----------------------------------|
| Size         | 893*1375.5*2083.5mm               |
| weight       | 133KG                             |
| Voltage      | AC110V-220V-50Hz                  |
| Material     | Metal+acrylic+plastic+wood        |
| Suitable for | Amusement Game Center             |
| Language     | English -China-other              |
| MOQ          | 1                                 |
| Warranty     | 12 Months/Lifetime Maintenance    |