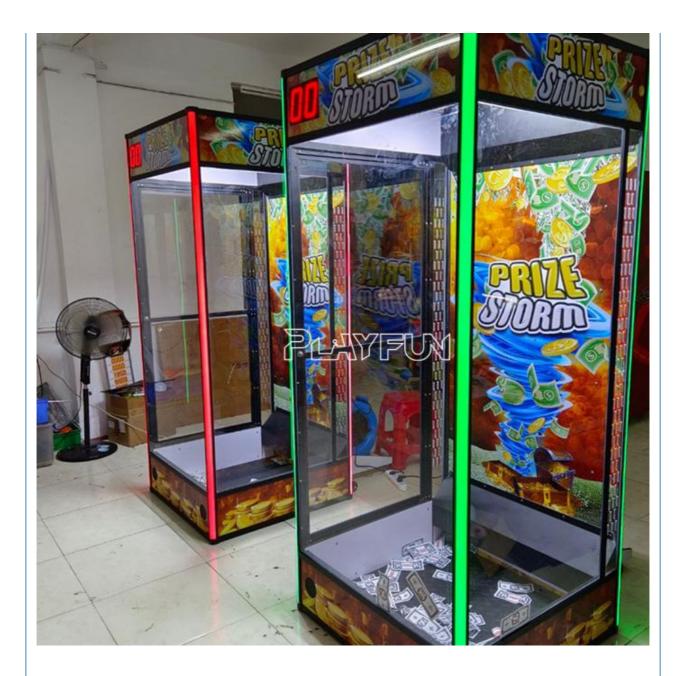

YFU** 

- Guangdong, China
- PlayFun
- PLY-233
  - CN¥9,418.94/units 1-10 units



#### **Product Specification**

• Type:

Plug Type:Language:

Is\_customized:

• Power Source:

• Warranty:

• Game Type:

• Age:

Flying Ticket Arcade Game Machine >6 Years Yes US PLUG English, Chinese, Customized, English -China-other 110/220v 12 Months/Lifetime Maintenance, 12 Months/Lifetime Maintenance Prize Storm Flying Ticket Arcade Game Machine ers: 1 Indoor, Children, Amusement Game Center, Shopping Mall, Amusement Park

Prize Storm Flying Ticket Arcade Game

Machine



### Number Of Players:

- Application:
- Name:

Valtagai

## More Images









**PLAYFUN** 



# PRODUCT DETAILS

Arcade center device Prize Storm flying ticket catching grab ticket redemption Arcade skill game Machine



















## **Product Parameters**

| Product Name | Flying ticket arcade game machine |
|--------------|-----------------------------------|
| Size         | 893*1375.5*2083.5mm               |
| weight       | 133KG                             |
| Voltage      | AC110V-220V-50Hz                  |
| Material     | Metal+acrylic+plastic+wood        |
| Suitable for | Amusement Game Center             |
| Language     | English -China-other              |
| MOQ          | 1                                 |
| Warranty     | 12 Months/Lifetime Maintenance    |

If You Are Interested in Our Products >>> Click me! @ Email Us!



As a premium manufacturer and developer of claw machines,car racing,shooting,redemption,kiddie rides,Playfun games never give up to innovate our designs and improve ou