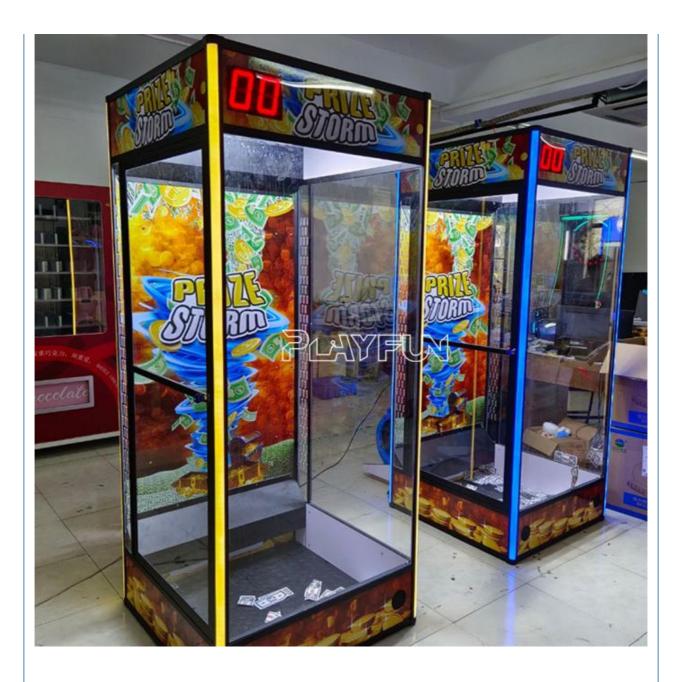

LAYFU** 

- Guangdong, China
- PlayFun
- PLY-233
  - CN¥9,418.94/units 1-10 units



#### **Product Specification**

• Type:

Plug Type:Language:

Is\_customized:

• Power Source:

• Warranty:

• Game Type:

• Age:

Flying Ticket Arcade Game Machine >6 Years Yes US PLUG English, Chinese, Customized, English -China-other 110/220v 12 Months/Lifetime Maintenance, 12 Months/Lifetime Maintenance Prize Storm Flying Ticket Arcade Game Machine ers: 1 Indoor, Children, Amusement Game Center, Shopping Mall, Amusement Park

Prize Storm Flying Ticket Arcade Game

Machine



### Number Of Players:

- Application:
- Name:

Valtagai

## More Images









**PLAYFUN** 



# PRODUCT DETAILS

Arcade center device Prize Storm flying ticket catching grab ticket redemption Arcade skill game Machine



















## **Product Parameters**

| Product Name | Flying ticket arcade game machine |
|--------------|-----------------------------------|
| Size         | 893*1375.5*2083.5mm               |
| weight       | 133KG                             |
| Voltage      | AC110V-220V-50Hz                  |
| Material     | Metal+acrylic+plastic+wood        |
| Suitable for | Amusement Game Center             |
| Language     | English -China-other              |
| MOQ          | 1                                 |
| Warranty     | 12 Months/Lifetime Maintenance    |

If You Are Interested in Our Products >>> Click me! @ Email Us!



As a premium manufacturer and developer of claw machines,car racing,shooting,redemption,kiddie rides,Playfun games never give up to innovate our designs and improve