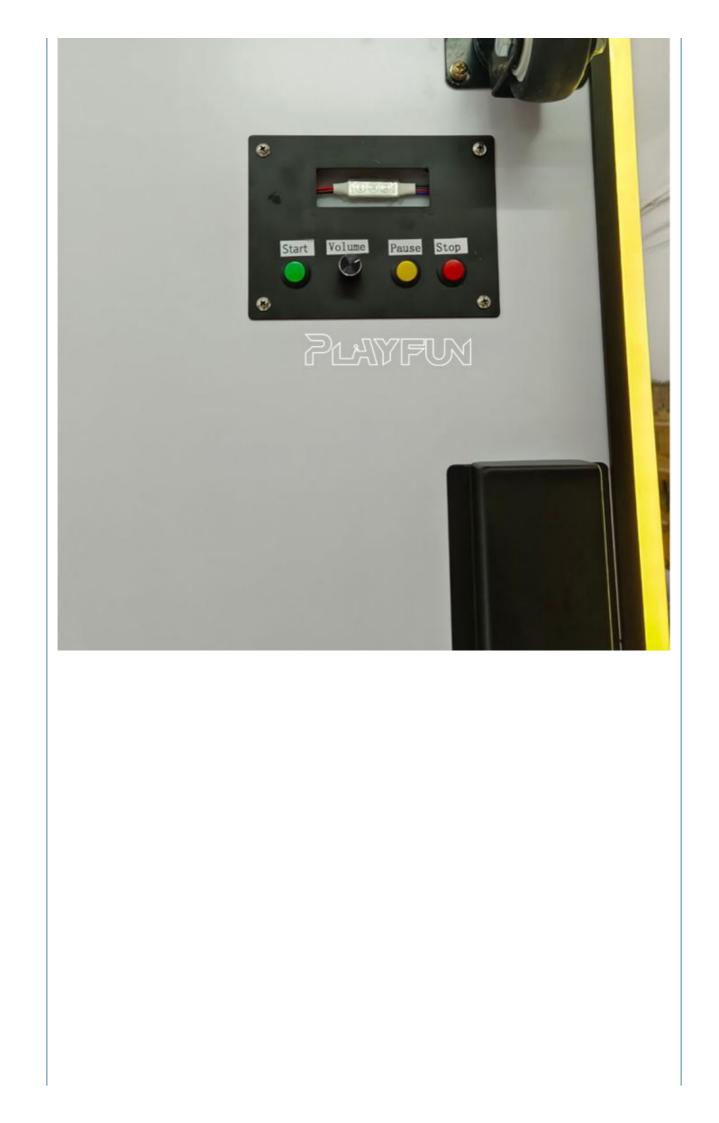

Flying Ticket Arcade Game Machine >6 Years Yes US PLUG English, Chinese, Customized, English -China-other 110/220v 12 Months/Lifetime Maintenance, 12 Months/Lifetime Maintenance Prize Storm Flying Ticket Arcade Game Machine ers: 1 Indoor, Children, Amusement Game Center, Shopping Mall, Amusement Park

## **Product Parameters**

| Product Name | Flying ticket arcade game machine |
|--------------|-----------------------------------|
| Size         | 893*1375.5*2083.5mm               |
| weight       | 133KG                             |
| Voltage      | AC110V-220V-50Hz                  |
| Material     | Metal+acrylic+plastic+wood        |
| Suitable for | Amusement Game Center             |
| Language     | English -China-other              |
| MOQ          | 1                                 |
| Warranty     | 12 Months/Lifetime Maintenance    |