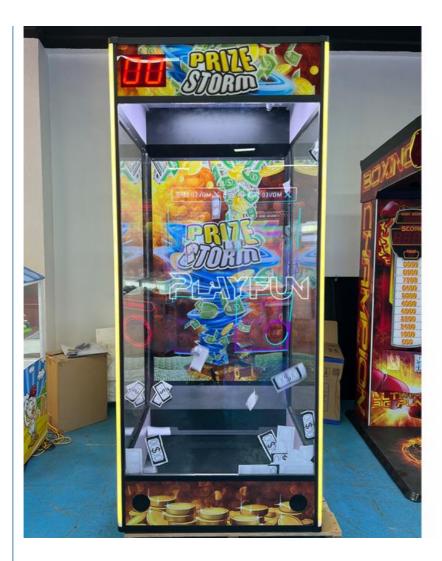

### Arcade Center Device Prize Storm Flying Ticket Catching Grab Ticket Redemption Arcade Skill Game Machine

Prize Storm Flying Ticket Arcade Game

Machine

# PRODUCT DETAILS

Arcade center device Prize Storm flying ticket catching grab ticket redemption Arcade skill game Machine