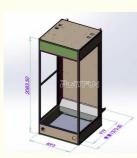

## **Product Parameters**

| Product Name | Flying ticket arcade game machine |
|--------------|-----------------------------------|
| Size         | 893*1375.5*2083.5mm               |
| weight       | 133KG                             |
| Voltage      | AC110V-220V-50Hz                  |
| Material     | Metal+acrylic+plastic+wood        |
| Suitable for | Amusement Game Center             |
| Language     | English -China-other              |
| MOQ          | 1                                 |
| Warranty     | 12 Months/Lifetime Maintenance    |