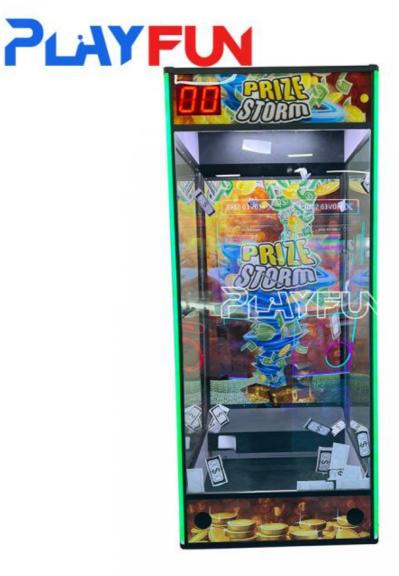

### Arcade Center Device Prize Storm Flying Ticket Catching Grab Ticket Redemption Arcade Skill Game Machine

Prize Storm Flying Ticket Arcade Game

Machine

# PRODUCT DETAILS

Arcade center device Prize Storm flying ticket catching grab ticket redemption Arcade skill game Machine