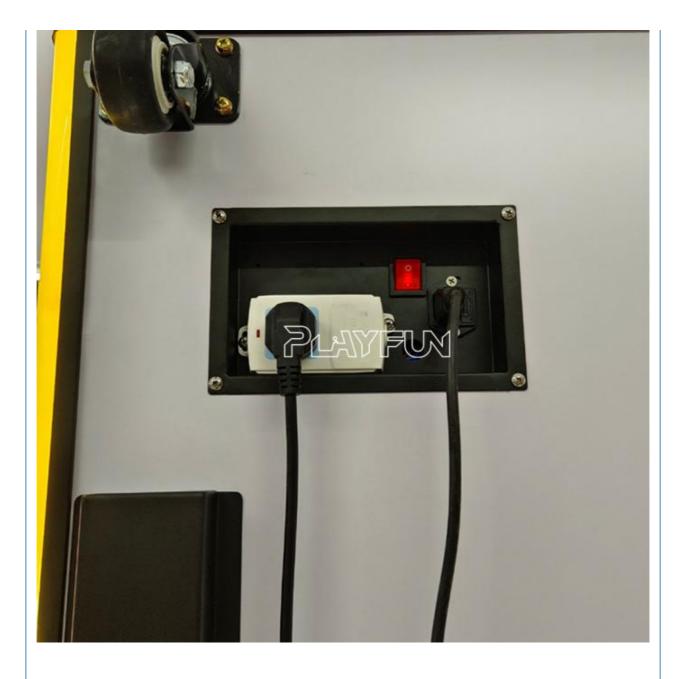

Flying Ticket Arcade Game Machine >6 Years Yes US PLUG English, Chinese, Customized, English -China-other 110/220v 12 Months/Lifetime Maintenance, 12 Months/Lifetime Maintenance Prize Storm Flying Ticket Arcade Game Machine ers: 1 Indoor, Children, Amusement Game Center, Shopping Mall, Amusement Park

## **Product Parameters**

| Product Name | Flying ticket arcade game machine |
|--------------|-----------------------------------|
| Size         | 893*1375.5*2083.5mm               |
| weight       | 133KG                             |
| Voltage      | AC110V-220V-50Hz                  |
| Material     | Metal+acrylic+plastic+wood        |
| Suitable for | Amusement Game Center             |
| Language     | English -China-other              |
| MOQ          | 1                                 |
| Warranty     | 12 Months/Lifetime Maintenance    |