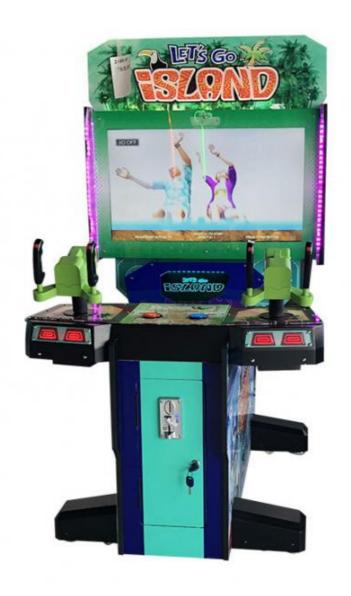

# Amusement Park Indoor Arcade Coin Operated Games Let's Go Island Kids Gun Shooting Simulator Video Game Machine

### **Products Description**

Amusement park indoor Arcade coin operated games Let's go island kids gun shooting simulator video game machine

Product name 32 LED Let's go island Item No PF-ST14

Size 850\*1100\*1580 Used for ,Game room

Power 220V 500W Color blue

Weight 350KG After sale service life-time service

Packing size 950\*1200\*1680 Modes of packing wooden frame

Product name: 32" Let's go island

Size: 850\*1100\*1580mm

Weight: 95kg

Voltage/power: 110V or 220V / 350W

Mainly material: Wooden material

Players: 1-2 players

Game tpye: Shooting game