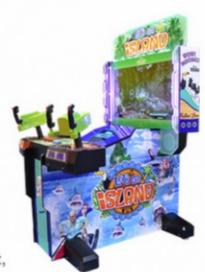

# Amusement Park Indoor Arcade Coin Operated Games Let's Go Island Kids Gun Shooting Simulator Video Game Machine

### **Products Description**

Amusement park indoor Arcade coin operated games Let's go island kids gun shooting simulator video game machine

Product name 32 LED Let's go island Item No PF-ST14

Size 850\*1100\*1580 Used for ,Game room

# Selling points

Specially for kids, small size, high profit, and high quality game content.

The product is mainly applied in game center, shopping mall, amusement park, Cinema, Tourism place etc.

**VIEW MORE** 