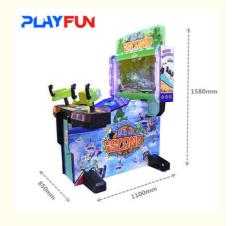

# Amusement Park Indoor Arcade Coin Operated Games Let's Go Island Kids Gun Shooting Simulator Video Game Machine

### **Product Specification**

Type: Coin Operated
Age: >6 Years
Is\_customized: Yes
Plug Type: EU Plug

Name: 32 LED Let's Go Island

Material: Wooden MetalUsed For: Game RoomVoltage: 220V 500W

• Combo Set Offered: 0

Size: 850\*1100\*1580
 Power: 220V 500W
 Weight: 350KG

• Packing Size: 950\*1200\*1680

• Color: Picture

### **Products Description**

Amusement park indoor Arcade coin operated games Let's go island kids gun shooting simulator video game machine

Product name 32 LED Let's go island Item No PF-ST14

Size 850\*1100\*1580 Used for ,Game room

Power 220V 500W Color blue

Weight 350KG After sale service life-time service

Packing size 950\*1200\*1680 Modes of packing wooden frame

Product name: 32" Let's go island

Size: 850\*1100\*1580mm

Weight: 95kg

Voltage/power: 110V or 220V / 350W

Mainly material: Wooden material

Players: 1-2 players

Game tpye: Shooting game