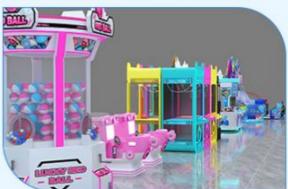

# Amusement Park Indoor Arcade Coin Operated Games Let's Go Island Kids Gun Shooting Simulator Video Game Machine

### **Products Description**

Amusement park indoor Arcade coin operated games Let's go island kids gun shooting simulator video game machine

Product name 32 LED Let's go island Item No PF-ST14

Size 850\*1100\*1580 Used for ,Game room