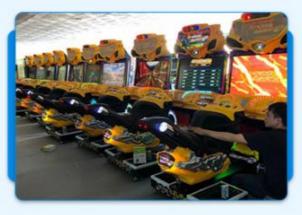

# Amusement Park Indoor Arcade Coin Operated Games Let's Go Island Kids Gun Shooting Simulator Video Game Machine

### **Products Description**

Amusement park indoor Arcade coin operated games Let's go island kids gun shooting simulator video game machine

Product name 32 LED Let's go island Item No PF-ST14

Size 850\*1100\*1580 Used for ,Game room

Voltage/power: 110V or 220V / 350W

Mainly material: Wooden material

Players: 1-2 players

Game tpye: Shooting game