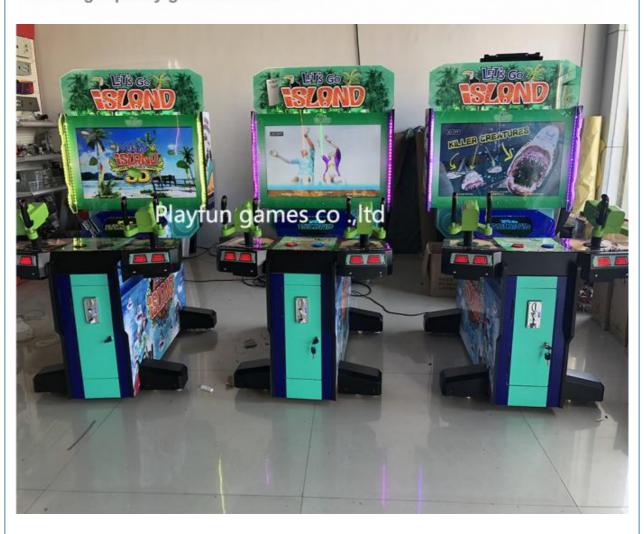

# Amusement Park Indoor Arcade Coin Operated Games Let's Go Island Kids Gun Shooting Simulator Video Game Machine

### **Products Description**

Amusement park indoor Arcade coin operated games Let's go island kids gun shooting simulator video game machine

Product name 32 LED Let's go island Item No PF-ST14

Size 850\*1100\*1580 Used for ,Game room

# Selling points

Specially for kids, small size, high profit, and high quality game content.

The product is mainly applied in game center, shopping mall, amusement park, Cinema, Tourism place etc.

**VIEW MORE** 