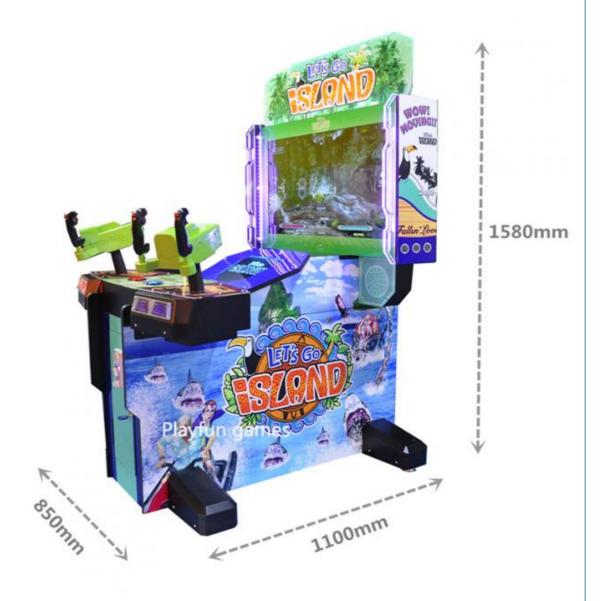

Size: 850\*1100\*1580
 Power: 220V 500W
 Weight: 350KG

• Packing Size: 950\*1200\*1680

• Color: Picture

### **Products Description**

Amusement park indoor Arcade coin operated games Let's go island kids gun shooting simulator video game machine

Product name 32 LED Let's go island Item No PF-ST14

Size 850\*1100\*1580 Used for ,Game room

Power 220V 500W Color blue

Weight 350KG After sale service life-time service

Packing size 950\*1200\*1680 Modes of packing wooden frame

Product name: 32" Let's go island

Size: 850\*1100\*1580mm

Weight: 95kg