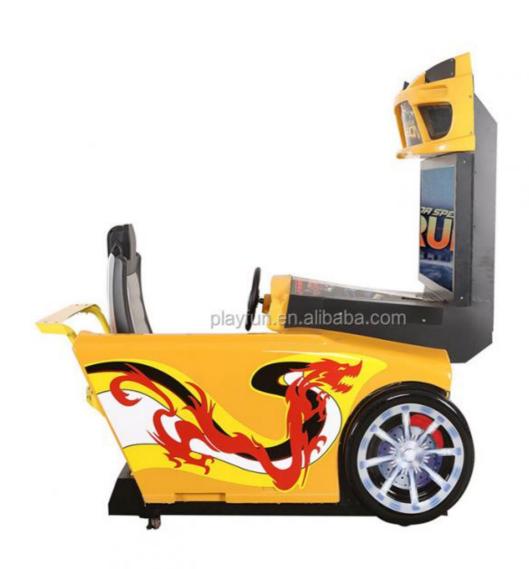

# Coin Operated Games Games Machines Racing Driving Simulator Machine Car Need of Speed Video Game

### **Product Specification**

Type: Racing Game
Age: >6 Years
Is\_customized: Yes
Plug Type: EU Plug

• Product Name: Need Of Speed

Material: Metal

Size: 103\*210\*2300cmVoltage: 110V/220V 400w

• Color: Red

### **Products Description**

Catch gifts arcade games cartoon design pattern dolls machines toy machine claw crane machine gift prize game doll elves

Product Name Arcade games machines racing simulator driving car need of

speed video games

Material metel

function adult driving racing car machine

size 103\*2100\*2300mm

weight 350kg

Power 110v/220v2 400w

Applicable field Indoor playground, game zone and market

packing Bubble film+strech film +wood frame or wood box