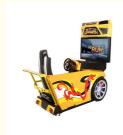

# Coin Operated Games Games Machines Racing Driving Simulator Machine Car Need of Speed Video Game

### **Product Specification**

Type: Racing Game
Age: >6 Years
Is\_customized: Yes
Plug Type: EU Plug

• Product Name: Need Of Speed

Material: Metal

Size: 103\*210\*2300cmVoltage: 110V/220V 400w

• Color: Red

### **Products Description**

Catch gifts arcade games cartoon design pattern dolls machines toy machine claw crane machine gift prize game doll elves

Product Name Arcade games machines racing simulator driving car need of

speed video games

Material metel

function adult driving racing car machine

size 103\*2100\*2300mm

weight 350kg

Power 110v/220v2 400w

Applicable field Indoor playground, game zone and market

packing Bubble film+strech film +wood frame or wood box