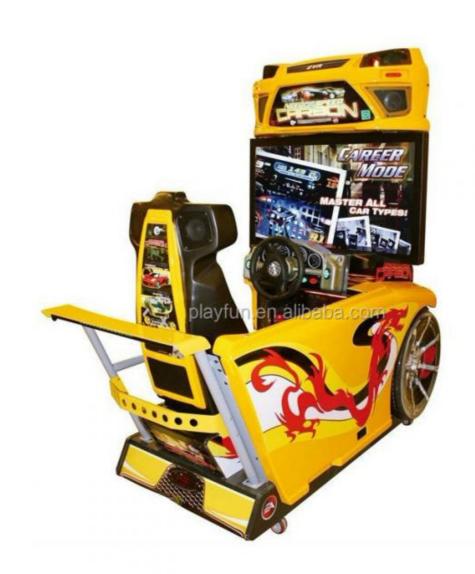

# Coin Operated Games Games Machines Racing Driving Simulator Machine Car Need of Speed Video Game

### **Product Specification**

Type: Racing Game
Age: >6 Years
Is\_customized: Yes
Plug Type: EU Plug

• Product Name: Need Of Speed

Material: Metal

Size: 103\*210\*2300cmVoltage: 110V/220V 400w

• Color: Red

### **Products Description**

Catch gifts arcade games cartoon design pattern dolls machines toy machine claw crane machine gift prize game doll elves

Product Name Arcade games machines racing simulator driving car need of

speed video games

Material metel

function adult driving racing car machine

size 103\*2100\*2300mm

weight 350kg

Power 110v/220v2 400w

Applicable field Indoor playground, game zone and market

packing Bubble film+strech film +wood frame or wood box