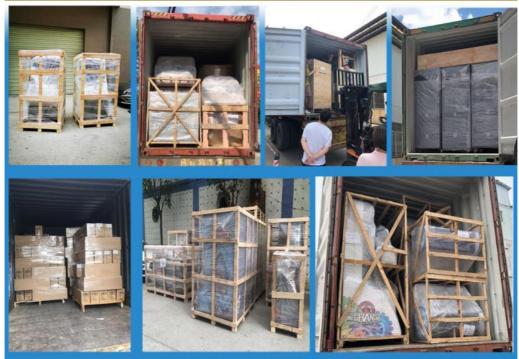

## Stretch film+Bubble pack+ Carton paper+Wood frame/ Wooden box Customized packing is welcome ,plywooden few extra cost

### Accept any shipping method:

- 1.Entrust an agent to pick up the goods from our factory
- 2. Delivery to your agent warehouse
- 3. Delivery to the sea port of the destination country
- 4. Direct delivery to your home, door to door