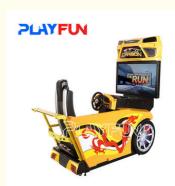

# Coin Operated Games Games Machines Racing Driving Simulator Machine Car Need of Speed Video Game

### **Product Specification**

Type: Racing Game
Age: >6 Years
Is\_customized: Yes
Plug Type: EU Plug

• Product Name: Need Of Speed

Material: Metal

Size: 103\*210\*2300cmVoltage: 110V/220V 400w

• Color: Red

### **Products Description**

Catch gifts arcade games cartoon design pattern dolls machines toy machine claw crane machine gift prize game doll elves

Product Name Arcade games machines racing simulator driving car need of

speed video games

Material metel

function adult driving racing car machine

size 103\*2100\*2300mm

weight 350kg

Power 110v/220v2 400w

Applicable field Indoor playground, game zone and market

packing Bubble film+strech film +wood frame or wood box