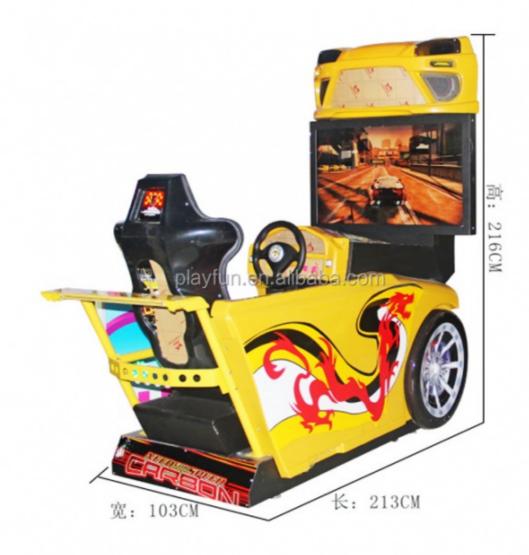

### **Product Specification**

Type: Racing Game
Age: >6 Years
Is\_customized: Yes
Plug Type: EU Plug

• Product Name: Need Of Speed

Material: Metal

Size: 103\*210\*2300cmVoltage: 110V/220V 400w

• Color: Red

speed video games

Material metel

function adult driving racing car machine

size 103\*2100\*2300mm

weight 350kg

Power 110v/220v2 400w

Applicable field Indoor playground, game zone and market

packing Bubble film+strech film +wood frame or wood box