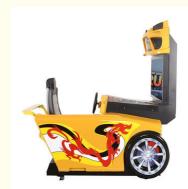

# Coin Operated Games Games Machines Racing Driving Simulator Machine Car Need of Speed Video Game

### **Product Specification**

Type: Racing Game
Age: >6 Years
Is\_customized: Yes
Plug Type: EU Plug

• Product Name: Need Of Speed

Material: Metal

Size: 103\*210\*2300cmVoltage: 110V/220V 400w

• Color: Red

### **Products Description**

Catch gifts arcade games cartoon design pattern dolls machines toy machine claw crane machine gift prize game doll elves

Product Name Arcade games machines racing simulator driving car need of

speed video games

Material metel

function adult driving racing car machine

size 103\*2100\*2300mm

weight 350kg

Power 110v/220v2 400w

Applicable field Indoor playground, game zone and market

packing Bubble film+strech film +wood frame or wood box