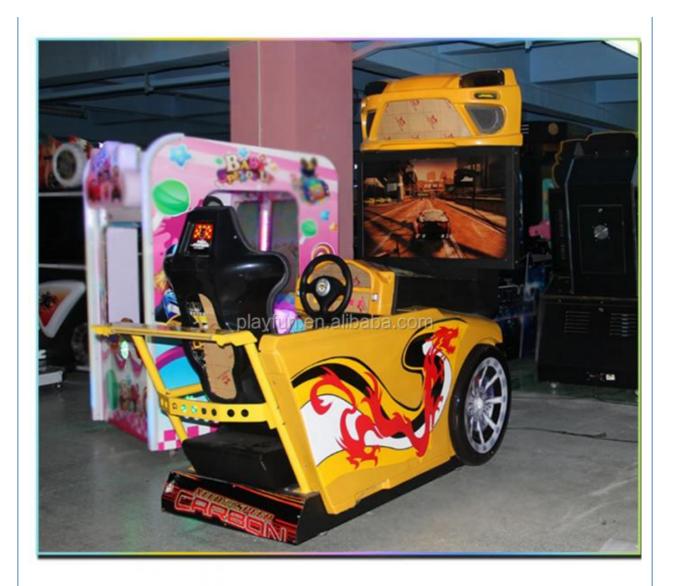

# Coin Operated Games Games Machines Racing Driving Simulator Machine Car Need of Speed Video Game

### **Product Specification**

Type: Racing Game
Age: >6 Years
Is\_customized: Yes
Plug Type: EU Plug

• Product Name: Need Of Speed

Material: Metal

Size: 103\*210\*2300cmVoltage: 110V/220V 400w

• Color: Red

### **Products Description**

Catch gifts arcade games cartoon design pattern dolls machines toy machine claw crane machine gift prize game doll elves

Product Name Arcade games machines racing simulator driving car need of

speed video games

Material metel

function adult driving racing car machine

size 103\*2100\*2300mm

weight 350kg

Power 110v/220v2 400w

Applicable field Indoor playground, game zone and market

packing Bubble film+strech film +wood frame or wood box