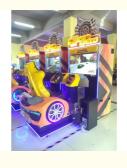

# PlayFun 2023 New High Quality Full Motion Furious Speed Simulation Arcade Racing Car Game Machine Driving Cars Simulator Games

### **Products Description**

FEC 2022 new design high quality full motion Furious Speed arcade racing car game machine driving cars simulator games machine

**Size** 2500\*1450\*2530

 Weight
 300 kg

 Power
 800W

- How to play:

  1.Insert coin to start the game;
  2.choose the playing car and course;
  3.step on the gas pedal to accelerate or lower the speed;
  4.use steering wheel to turn left or right;

The product is mainly applied in game center, shopping mall, amusement park, Cinema, Tourism place etc.