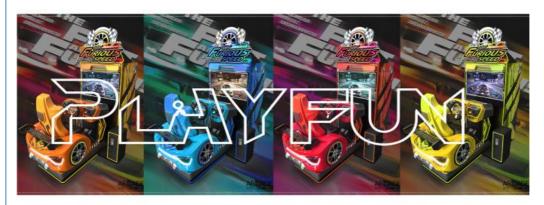

### More Images

### **Products Description**

FEC 2022 new design high quality full motion Furious Speed arcade racing car game machine driving cars simulator games machine

**Size** 2500\*1450\*2530

 Weight
 300 kg

 Power
 800W