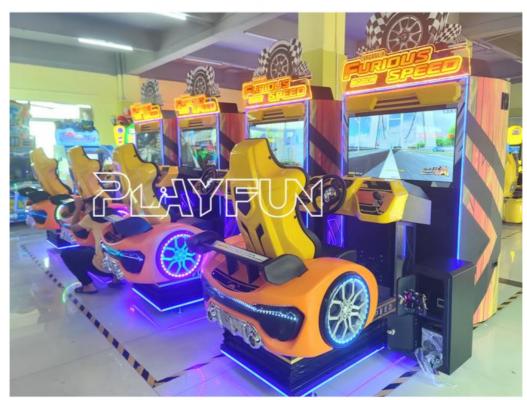

Time: 15 Days

Used For: FECGame Center, Shopping MallsWarranty: 12 Months, lifetime Maintenance

After Sale Service: Life-time Service

Modes Of Packing: Carton, wooden Frame , wooden Box

• MOQ:



### More Images









### **Product Description**

### **Products Description**

FEC 2022 new design high quality full motion Furious Speed arcade racing car game machine driving cars simulator games machine

**Size** 2500\*1450\*2530

 Weight
 300 kg

 Power
 800W

**Used for** FEC,Game Center, shopping malls

Warranty 12 months, lifetime maintenance

After sale service life-time service

Modes of packing carton,wooden frame ,wooden box





Title goes here.

FEC 2022 new design high quality full motion Furious Speed arcade racing car game machine driving cars simulator games machine













- How to play:

  1.Insert coin to start the game;
  2.choose the playing car and course;
  3.step on the gas pedal to accelerate or lower the speed;
  4.use steering wheel to turn left or right;

The product is mainly applied in game center, shopping mall, amusement park, Cinema, Tourism place etc.

**VIEW MORE** 

**CONTACT US** 

**HOME** 

**Recommend Products** 

**RELATED PRODUCTS** Playfun Games Co.,LTD

PLAYFUN

**Company Profile** 

### **COMPANY PROFILE**

Playfun Games Co.,LTD







ABOUT US

*<* **OUR TEAM** 

As a premium manufacturer and developer of claw machines,car racing,shooting,redemption,kiddie rides,Playfun games never give up to innovate our designs and improve our quality and service. Playfun is a worldwide supplier of amusement market,More than 10 thousand