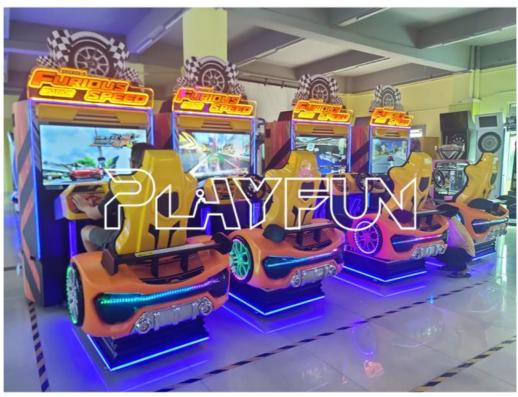

y Time: 15 Days

Used For: FECGame Center, Shopping MallsWarranty: 12 Months, lifetime Maintenance

After Sale Service: Life-time Service

Modes Of Packing: Carton, wooden Frame , wooden Box

• MOQ:



### More Images









### **Product Description**

### **Products Description**

FEC 2022 new design high quality full motion Furious Speed arcade racing car game machine driving cars simulator games machine

**Size** 2500\*1450\*2530

 Weight
 300 kg

 Power
 800W

**Used for** FEC,Game Center, shopping malls

Warranty 12 months, lifetime maintenance

After sale service life-time service

Modes of packing carton,wooden frame ,wooden box





Title goes here.

FEC 2022 new design high quality full motion Furious Speed arcade racing car game machine driving cars simulator games machine













- How to play:

  1.Insert coin to start the game;
  2.choose the playing car and course;
  3.step on the gas pedal to accelerate or lower the speed;
  4.use steering wheel to turn left or right;

The product is mainly applied in game center, shopping mall, amusement park, Cinema, Tourism place etc.

**VIEW MORE** 

**CONTACT US** 

**HOME** 

**Recommend Products** 

**RELATED PRODUCTS** Playfun Games Co.,LTD

PLAYFUN

**Company Profile** 

### **COMPANY PROFILE**

Playfun Games Co.,LTD







ABOUT US

*<* **OUR TEAM** 

As a premium manufacturer and developer of claw machines,car racing,shooting,redemption,kiddie rides,Playfun games never give up to innovate our designs and improve our quality and service. Playfun is a worldwide supplier of amusement market,More than 10 thousa