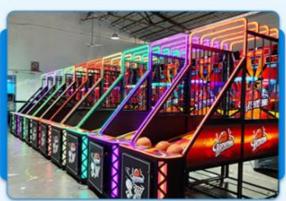

# PlayFun 2023 New High Quality Full Motion Furious Speed Simulation Arcade Racing Car Game Machine Driving Cars Simulator Games

### **Products Description**

FEC 2022 new design high quality full motion Furious Speed arcade racing car game machine driving cars simulator games machine

**Size** 2500\*1450\*2530

 Weight
 300 kg

 Power
 800W

**Used for** FEC,Game Center, shopping malls

Warranty 12 months, lifetime maintenance

After sale service life-time service

Modes of packing carton,wooden frame ,wooden box

Title goes here.

FEC 2022 new design high quality full motion Furious Speed arcade racing car game machine driving cars simulator games machine

- How to play:

  1.Insert coin to start the game;
  2.choose the playing car and course;
  3.step on the gas pedal to accelerate or lower the speed;
  4.use steering wheel to turn left or right;

The product is mainly applied in game center, shopping mall, amusement park, Cinema, Tourism place etc.