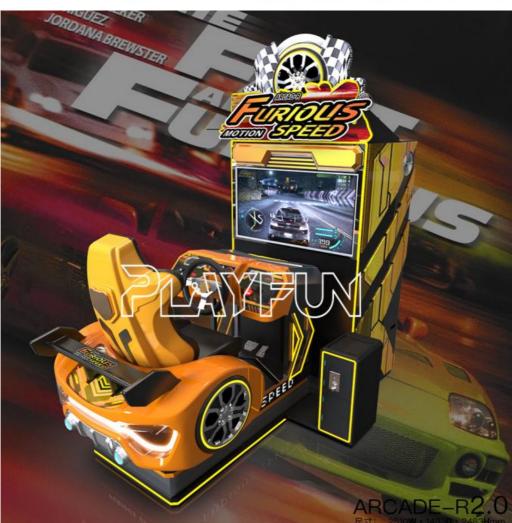

# PlayFun 2023 New High Quality Full Motion Furious Speed Simulation Arcade Racing Car Game Machine Driving Cars Simulator Games

### **Products Description**

FEC 2022 new design high quality full motion Furious Speed arcade racing car game machine driving cars simulator games machine

**Size** 2500\*1450\*2530

 Weight
 300 kg

 Power
 800W

**Used for** FEC,Game Center, shopping malls

Warranty 12 months, lifetime maintenance

After sale service life-time service

Modes of packing carton,wooden frame ,wooden box

Title goes here.

FEC 2022 new design high quality full motion Furious Speed arcade racing car game machine driving cars simulator games machine

- How to play:

  1.Insert coin to start the game;
  2.choose the playing car and course;
  3.step on the gas pedal to accelerate or lower the speed;
  4.use steering wheel to turn left or right;

The product is mainly applied in game center, shopping mall, amusement park, Cinema, Tourism place etc.