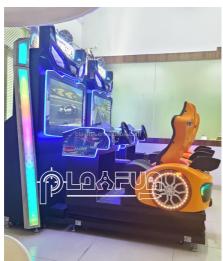

# PlayFun 2023 New High Quality Full Motion Furious Speed Simulation Arcade Racing Car Game Machine Driving Cars Simulator Games

### **Products Description**

FEC 2022 new design high quality full motion Furious Speed arcade racing car game machine driving cars simulator games machine

**Size** 2500\*1450\*2530

 Weight
 300 kg

 Power
 800W

**Used for** FEC,Game Center, shopping malls

Warranty 12 months, lifetime maintenance

After sale service life-time service

Modes of packing carton,wooden frame ,wooden box

Title goes here.

FEC 2022 new design high quality full motion Furious Speed arcade racing car game machine driving cars simulator games machine

- How to play:

  1.Insert coin to start the game;
  2.choose the playing car and course;
  3.step on the gas pedal to accelerate or lower the speed;
  4.use steering wheel to turn left or right;

The product is mainly applied in game center, shopping mall, amusement park, Cinema, Tourism place etc.