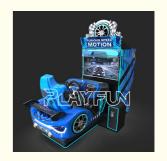

# PlayFun 2023 New High Quality Full Motion Furious Speed Simulation Arcade Racing Car Game Machine Driving Cars Simulator Games

### **Products Description**

FEC 2022 new design high quality full motion Furious Speed arcade racing car game machine driving cars simulator games machine

**Size** 2500\*1450\*2530

 Weight
 300 kg

 Power
 800W

- How to play:

  1.Insert coin to start the game;
  2.choose the playing car and course;
  3.step on the gas pedal to accelerate or lower the speed;
  4.use steering wheel to turn left or right;

The product is mainly applied in game center, shopping mall, amusement park, Cinema, Tourism place etc.