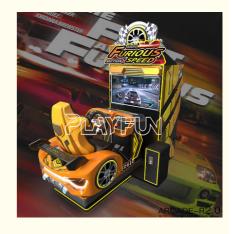

# PlayFun 2023 New High Quality Full Motion Furious Speed Simulation Arcade Racing Car Game Machine Driving Cars Simulator Games

### **Products Description**

FEC 2022 new design high quality full motion Furious Speed arcade racing car game machine driving cars simulator games machine

**Size** 2500\*1450\*2530

 Weight
 300 kg

 Power
 800W

- How to play:

  1.Insert coin to start the game;
  2.choose the playing car and course;
  3.step on the gas pedal to accelerate or lower the speed;
  4.use steering wheel to turn left or right;

The product is mainly applied in game center, shopping mall, amusement park, Cinema, Tourism place etc.