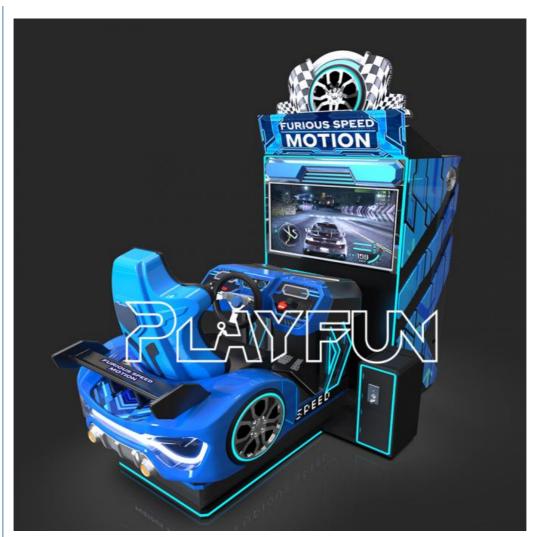

# PlayFun 2023 New High Quality Full Motion Furious Speed Simulation Arcade Racing Car Game Machine Driving Cars Simulator Games

### **Products Description**

FEC 2022 new design high quality full motion Furious Speed arcade racing car game machine driving cars simulator games machine

**Size** 2500\*1450\*2530

 Weight
 300 kg

 Power
 800W

**Used for** FEC,Game Center, shopping malls

Warranty 12 months, lifetime maintenance

After sale service life-time service

Modes of packing carton,wooden frame ,wooden box

Title goes here.

FEC 2022 new design high quality full motion Furious Speed arcade racing car game machine driving cars simulator games machine

- How to play:

  1.Insert coin to start the game;
  2.choose the playing car and course;
  3.step on the gas pedal to accelerate or lower the speed;
  4.use steering wheel to turn left or right;

The product is mainly applied in game center, shopping mall, amusement park, Cinema, Tourism place etc.