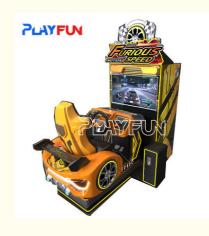

# PlayFun 2023 New High Quality Full Motion Furious Speed Simulation Arcade Racing Car Game Machine Driving Cars Simulator Games

### **Products Description**

FEC 2022 new design high quality full motion Furious Speed arcade racing car game machine driving cars simulator games machine

**Size** 2500\*1450\*2530

 Weight
 300 kg

 Power
 800W

- How to play:

  1.Insert coin to start the game;
  2.choose the playing car and course;
  3.step on the gas pedal to accelerate or lower the speed;
  4.use steering wheel to turn left or right;

The product is mainly applied in game center, shopping mall, amusement park, Cinema, Tourism place etc.