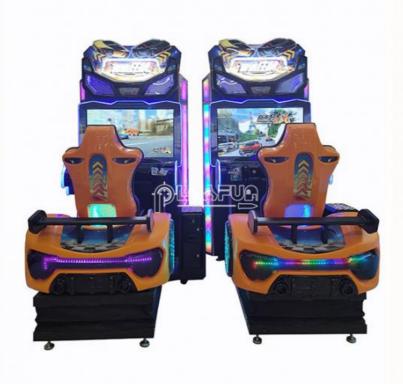

# Coin Operated Full Motion Vibration Seats Move Driving Simulator Car Racing Simulator Racing Arcade Games Machine

#### **Product Specification**

Age: >6 YearsIs customized: Yes

Size: 250\*145\*253CM
 Packed Seat: 173\*148\*153CM
 Packaging Screen: 60\*130\*185CM
 Port: Gunagzhou

## **Products Description**

size 250\*145\*253 CM

**Packed seat** 173\*148\*153CM

Packaging screen 60\*130\*185CM

**Used for** FEC,Game Center, shopping malls

Warranty 12 months, lifetime maintenance

After sale service life-time service