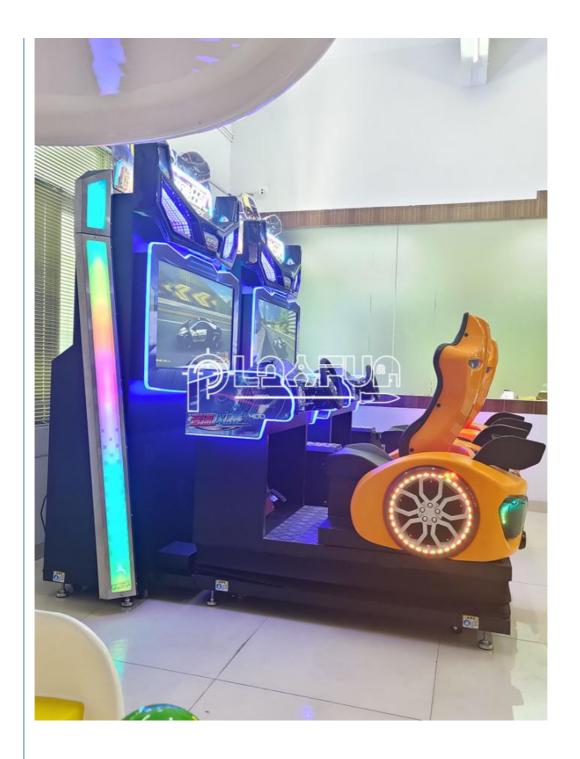

#### **Product Specification**

Age: >6 YearsIs customized: Yes

Size: 250\*145\*253CM
 Packed Seat: 173\*148\*153CM
 Packaging Screen: 60\*130\*185CM
 Port: Gunagzhou

## **Products Description**

size 250\*145\*253 CM

**Packed seat** 173\*148\*153CM

Packaging screen 60\*130\*185CM

**Used for** FEC,Game Center, shopping malls

Warranty 12 months, lifetime maintenance

After sale service life-time service