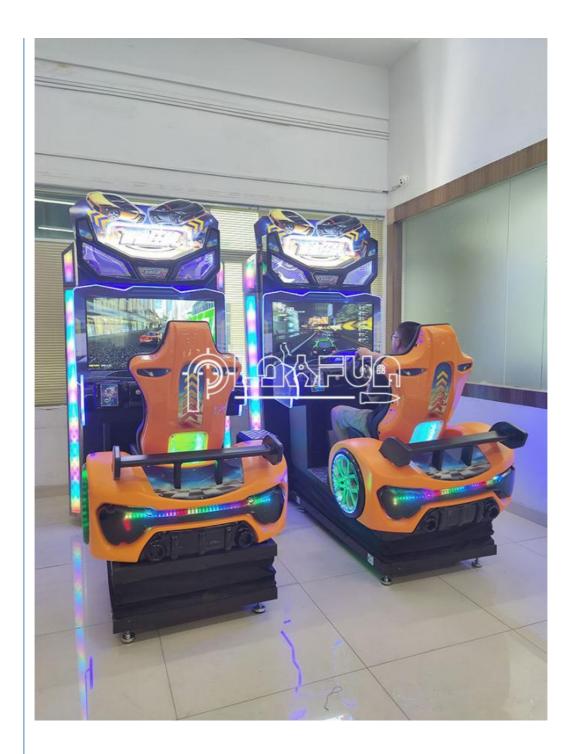

#### **Product Specification**

Age: >6 YearsIs customized: Yes

Size: 250\*145\*253CM
 Packed Seat: 173\*148\*153CM
 Packaging Screen: 60\*130\*185CM
 Port: Gunagzhou

## **Products Description**

size 250\*145\*253 CM

**Packed seat** 173\*148\*153CM

Packaging screen 60\*130\*185CM

**Used for** FEC,Game Center, shopping malls

Warranty 12 months, lifetime maintenance

After sale service life-time service