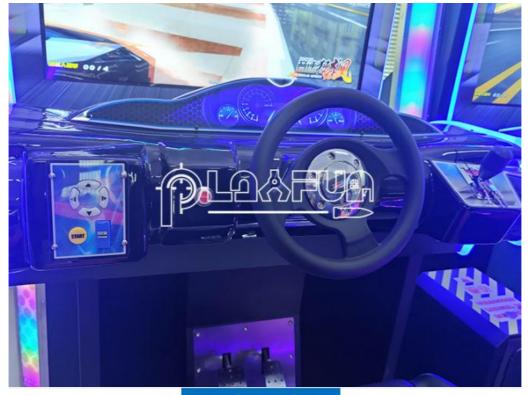

#### **Product Specification**

Age: >6 YearsIs customized: Yes

Size: 250\*145\*253CM
 Packed Seat: 173\*148\*153CM
 Packaging Screen: 60\*130\*185CM
 Port: Gunagzhou

## **Products Description**

size 250\*145\*253 CM

**Packed seat** 173\*148\*153CM

Packaging screen 60\*130\*185CM

**Used for** FEC,Game Center, shopping malls

Warranty 12 months, lifetime maintenance

After sale service life-time service