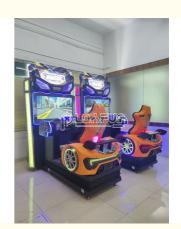

# Coin Operated Full Motion Vibration Seats Move Driving Simulator Car Racing Simulator Racing Arcade Games Machine

#### **Basic Information**

Place of Origin: Guangdong, China

• Minimum Order Quantity: 2 sets

Price: CN¥36,226.68/sets 2-4 sets

• Packaging Details: Bubble Pack + Wallpaper + Stretch Films+

wooden frame

• Supply Ability: 1000 Set/Sets per Month



#### **Product Specification**

Age: >6 YearsIs customized: Yes

Size: 250\*145\*253CM
 Packed Seat: 173\*148\*153CM
 Packaging Screen: 60\*130\*185CM
 Port: Gunagzhou



## More Images









## **Product Description**



## **Products Description**

size 250\*145\*253 CM

**Packed seat** 173\*148\*153CM

Packaging screen 60\*130\*185CM

**Used for** FEC,Game Center, shopping malls

Warranty 12 months, lifetime maintenance

After sale service life-time service

Modes of packing carton, wooden frame , wooden box













**Popular products** 

About Us!



## PlayFun Games Co., Limited

- 1.10 years manufacturer of game machines,2000 square meters factory and showroom.
- 2.served more than 80 countries clients
- 3.Year of 2010 clients are still with us ,good reputation from them
- 4.car racing ,shooting games ,redemption games ,kiddie rides ,crane machines ,arcade fighting games, machine kit 5.Accept EXW/CIF/DDP/DDU service and term.
- 6. Welcome OE