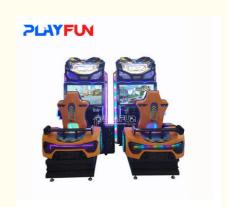

# Coin Operated Full Motion Vibration Seats Move Driving Simulator Car Racing Simulator Racing Arcade Games Machine

#### **Product Specification**

Age: >6 YearsIs customized: Yes

Size: 250\*145\*253CM
 Packed Seat: 173\*148\*153CM
 Packaging Screen: 60\*130\*185CM
 Port: Gunagzhou

## **Products Description**

size 250\*145\*253 CM

**Packed seat** 173\*148\*153CM

Packaging screen 60\*130\*185CM

**Used for** FEC,Game Center, shopping malls

Warranty 12 months, lifetime maintenance

After sale service life-time service