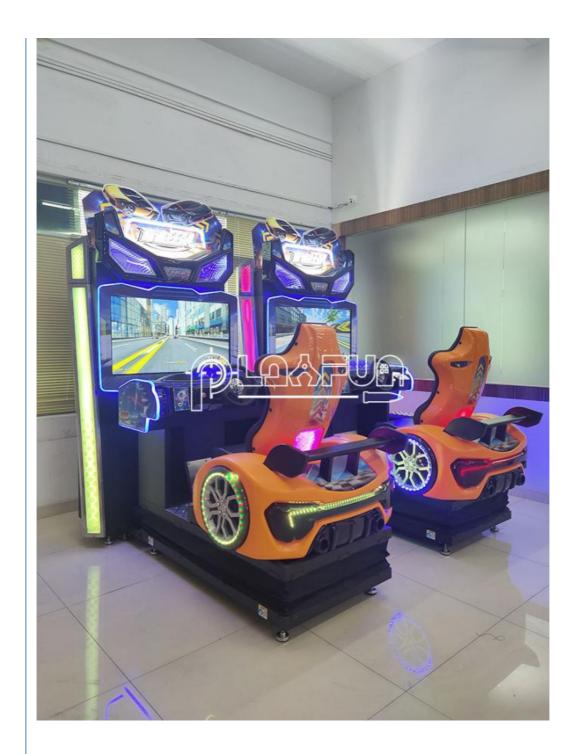

#### **Product Specification**

Age: >6 YearsIs customized: Yes

Size: 250\*145\*253CM
 Packed Seat: 173\*148\*153CM
 Packaging Screen: 60\*130\*185CM
 Port: Gunagzhou

## **Products Description**

size 250\*145\*253 CM

**Packed seat** 173\*148\*153CM

Packaging screen 60\*130\*185CM

**Used for** FEC,Game Center, shopping malls

Warranty 12 months, lifetime maintenance

After sale service life-time service