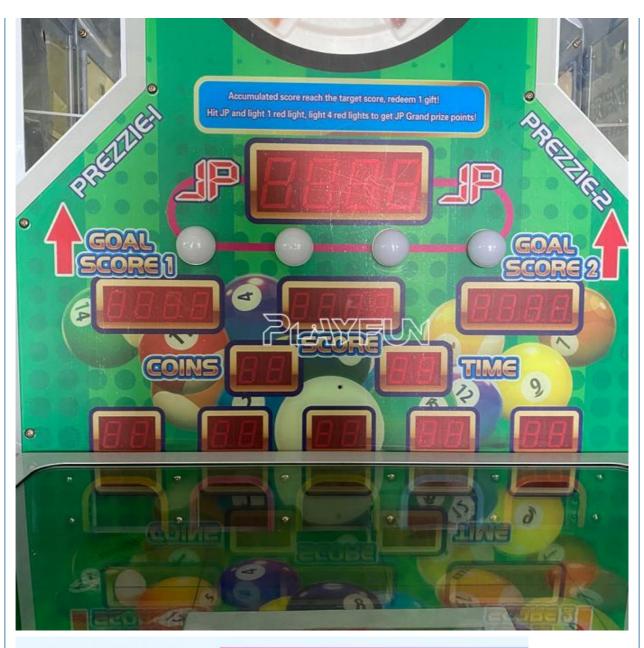

#### **Product Specification**

• Type: Ticket Redemption Game

Age: >6 Years
Is\_customized: Yes
Plug Type: US PLUG
Product Name: Super Billiards
Size: 61\*103\*171cm
Weight: 108KG

Suitable For: Amusement Game Center
 Material: Plastic + Metal + Glass

#### PRODUCT PARAMETERS

Playfun Games Co.,LTD

PLAYFUN

Product Name Super Billiards

Size 61\*103\*171cm

Material plastic + metal + glass

Suitable for Amusement Game Center

Language English -China-other