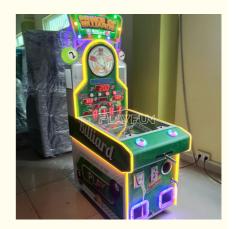

# Playfun Factory Supply Super Billiards Arcade Lottery Coin Operated Game Ticket Redemption Machine

#### **Product Specification**

• Type: Ticket Redemption Game

Age: >6 Years
Is\_customized: Yes
Plug Type: US PLUG
Product Name: Super Billiards
Size: 61\*103\*171cm
Weight: 108KG

Suitable For: Amusement Game Center
 Material: Plastic + Metal + Glass

# **Products Description**

Playfun Factory Supply Super Billiards Arcade Lottery Coin Operated Game Ticket Redemption Machine

#### PRODUCT PARAMETERS

Playfun Games Co.,LTD

PLAYFUN

Product Name Super Billiards

Size 61\*103\*171cm

Material plastic + metal + glass

Suitable for Amusement Game Center

Language English -China-other