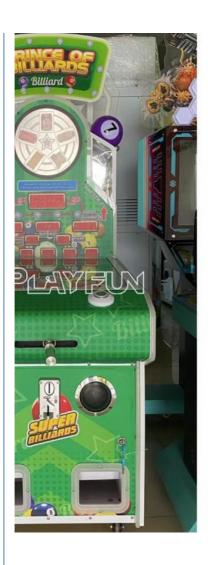

# Playfun Factory Supply Super Billiards Arcade Lottery Coin Operated Game Ticket Redemption Machine

#### **Product Specification**

• Type: Ticket Redemption Game

Age: >6 Years
Is\_customized: Yes
Plug Type: US PLUG
Product Name: Super Billiards
Size: 61\*103\*171cm
Weight: 108KG

Suitable For: Amusement Game Center
 Material: Plastic + Metal + Glass

#### PRODUCT PARAMETERS

Playfun Games Co.,LTD

PLAYFUN

Product Name Super Billiards

Size 61\*103\*171cm

Material plastic + metal + glass

Suitable for Amusement Game Center

Language English -China-other