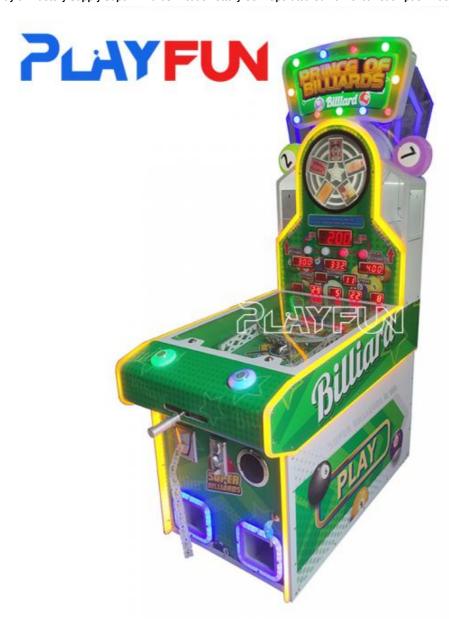

# Playfun Factory Supply Super Billiards Arcade Lottery Coin Operated Game Ticket Redemption Machine

# **Products Description**

Playfun Factory Supply Super Billiards Arcade Lottery Coin Operated Game Ticket Redemption Machine

#### PRODUCT PARAMETERS

Playfun Games Co.,LTD

PLAYFUN

Product Name Super Billiards

Size 61\*103\*171cm

Material plastic + metal + glass

Suitable for Amusement Game Center

Language English -China-other