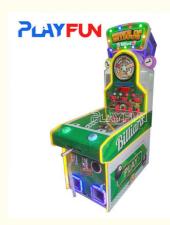

# Playfun Factory Supply Super Billiards Arcade Lottery Coin Operated Game Ticket Redemption Machine

#### **Product Specification**

• Type: Ticket Redemption Game

Age: >6 Years
Is\_customized: Yes
Plug Type: US PLUG
Product Name: Super Billiards
Size: 61\*103\*171cm
Weight: 108KG

Suitable For: Amusement Game Center
 Material: Plastic + Metal + Glass

# **Products Description**

Playfun Factory Supply Super Billiards Arcade Lottery Coin Operated Game Ticket Redemption Machine

#### PRODUCT PARAMETERS

Playfun Games Co.,LTD

PLAYFUN

Product Name Super Billiards

Size 61\*103\*171cm

Material plastic + metal + glass

Suitable for Amusement Game Center

Language English -China-other