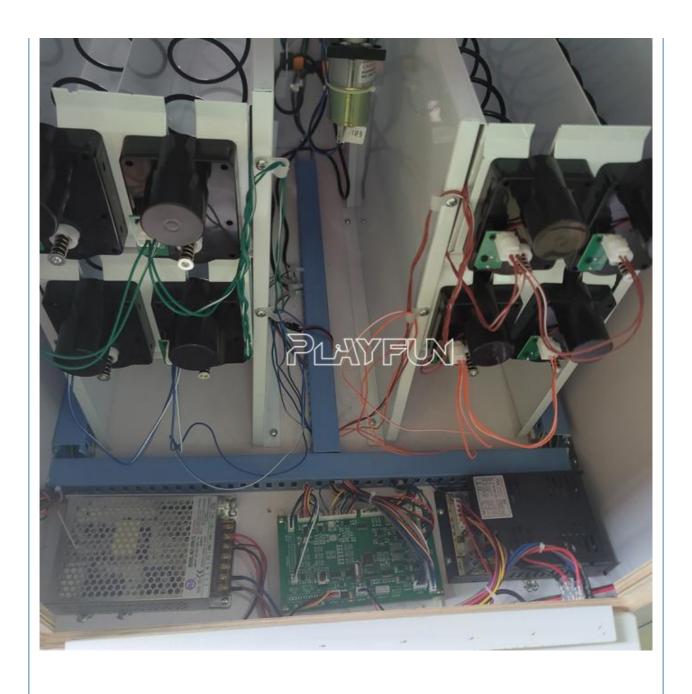

#### PRODUCT PARAMETERS

Playfun Games Co.,LTD

PLAYFUN

Product Name Super Billiards

Size 61\*103\*171cm

Material plastic + metal + glass

Suitable for Amusement Game Center

Language English -China-other

MOQ

Warranty 12 Months/Lifetime Maintenance

VIEW MORE CONTACT US HOME

**Recommend Products** 

**RELATED PRODUCTS** 

Playfun Games Co.,LTD

PLAYFUN

**Company Profile** 