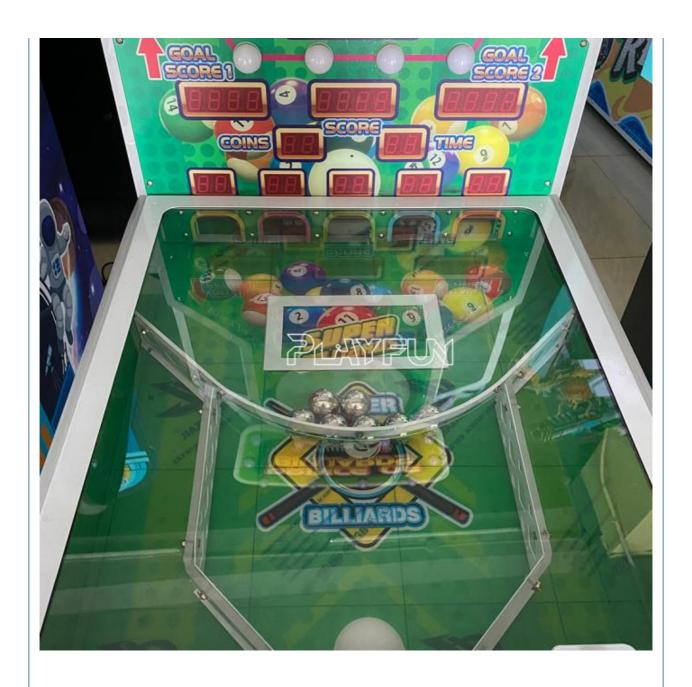

#### **Product Specification**

• Type: Ticket Redemption Game

Age: >6 Years
Is\_customized: Yes
Plug Type: US PLUG
Product Name: Super Billiards
Size: 61\*103\*171cm
Weight: 108KG

Suitable For: Amusement Game Center
 Material: Plastic + Metal + Glass

#### PRODUCT PARAMETERS

Playfun Games Co.,LTD

PLAYFUN

Product Name Super Billiards

Size 61\*103\*171cm

Material plastic + metal + glass

Suitable for Amusement Game Center

Language English -China-other