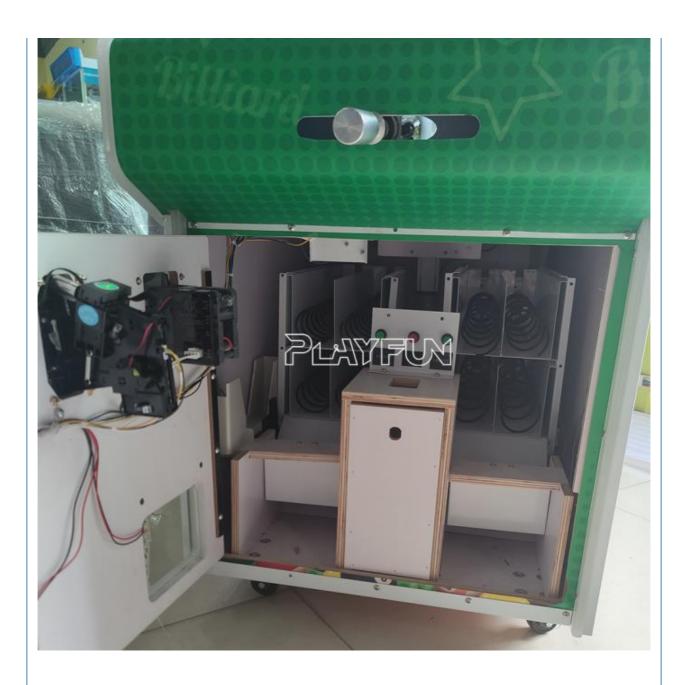

#### **Product Specification**

• Type: Ticket Redemption Game

Age: >6 Years
Is\_customized: Yes
Plug Type: US PLUG
Product Name: Super Billiards
Size: 61\*103\*171cm
Weight: 108KG

Suitable For: Amusement Game Center
 Material: Plastic + Metal + Glass

#### PRODUCT PARAMETERS

Playfun Games Co.,LTD

PLAYFUN

Product Name Super Billiards

Size 61\*103\*171cm

Material plastic + metal + glass

Suitable for Amusement Game Center

Language English -China-other