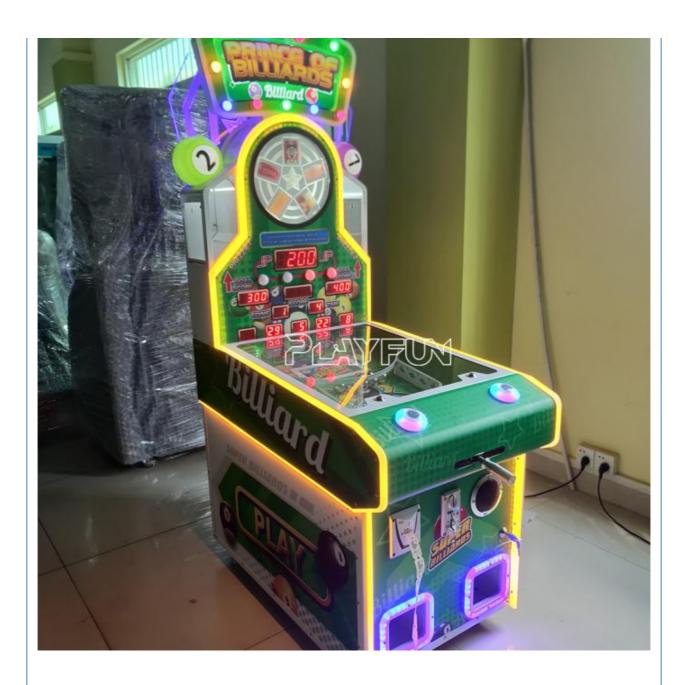

# Playfun Factory Supply Super Billiards Arcade Lottery Coin Operated Game Ticket Redemption Machine

# **Products Description**

Playfun Factory Supply Super Billiards Arcade Lottery Coin Operated Game Ticket Redemption Machine

#### PRODUCT PARAMETERS

Playfun Games Co.,LTD

PLAYFUN

Product Name Super Billiards

Size 61\*103\*171cm

Material plastic + metal + glass

Suitable for Amusement Game Center

Language English -China-other