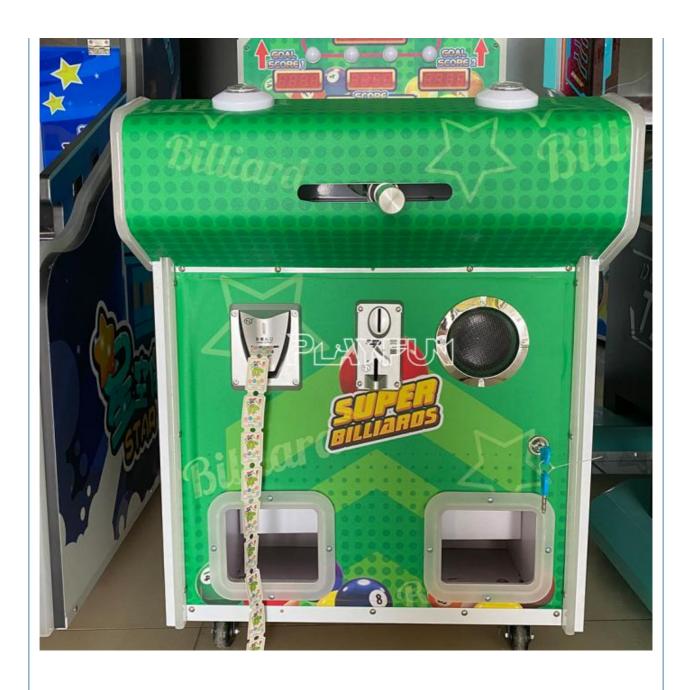

#### **Product Specification**

• Type: Ticket Redemption Game

Age: >6 Years
Is\_customized: Yes
Plug Type: US PLUG
Product Name: Super Billiards
Size: 61\*103\*171cm
Weight: 108KG

Suitable For: Amusement Game Center
 Material: Plastic + Metal + Glass

#### PRODUCT PARAMETERS

Playfun Games Co.,LTD

PLAYFUN

Product Name Super Billiards

Size 61\*103\*171cm

Material plastic + metal + glass

Suitable for Amusement Game Center

Language English -China-other