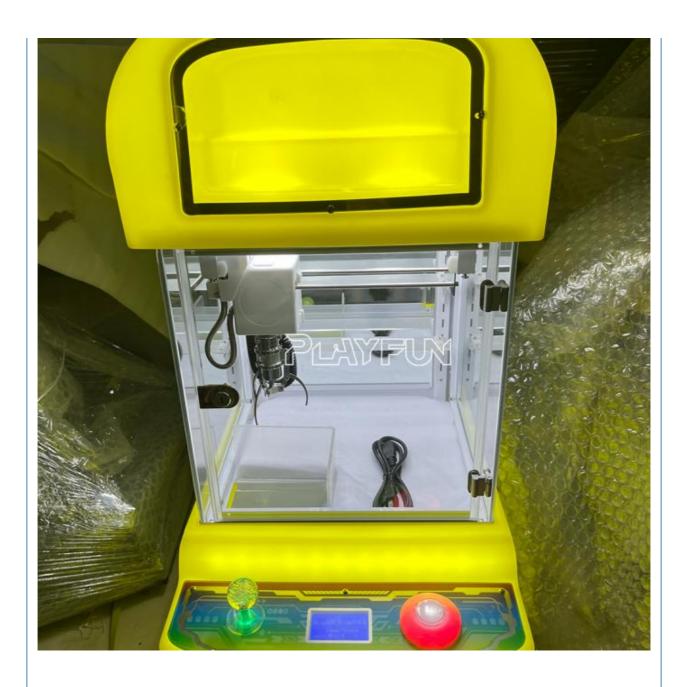

#### **Product Specification**

Type: Claw Machine
Age: >6 Years
Is\_customized: Yes
Plug Type: US PLUG

Language: English, Chinese, English -China-other
 Warranty: 12 Months/Lifetime Maintenance, 12 Months/Lifetime Maintenance

Number Of Players: 1

• Application: Shopping Mall, Children, Adults

Product Name: Mini Car Claw Machine
Voltage: AC110V-220V-50Hz
Size: 620\*550\*1150MM

Weight: 30KGSMOQ: 1

Quality: High Quality