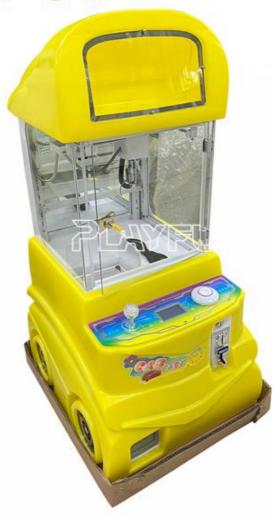

# Playfun Factory Wholesale Coin Operated Mini Car and Plush Toy Claw Machine Colorful Prize Vending Machine

#### **Product Specification**

Type: Claw Machine
Age: >6 Years
Is\_customized: Yes
Plug Type: US PLUG

Language: English, Chinese, English -China-other
 Warranty: 12 Months/Lifetime Maintenance, 12 Months/Lifetime Maintenance

Number Of Players: 1

• Application: Shopping Mall, Children, Adults

Product Name: Mini Car Claw Machine
Voltage: AC110V-220V-50Hz
Size: 620\*550\*1150MM

Weight: 30KGSMOQ: 1

Quality: High Quality

## **Products Description**

Playfun Factory Wholesale Coin Operated Mini Car and Plush Toy Claw Machine Colorful Prize Vending Machine

#### Playfun Games Co.,LTD

Product Name Mini car claw machine

Voltage AC110V-220V-50Hz

Material Metal+acrylic+plastic+wood

Suitable for Amusement Game Center

Language English -China-other

MOQ

Warranty 12 Months/Lifetime Maintenance