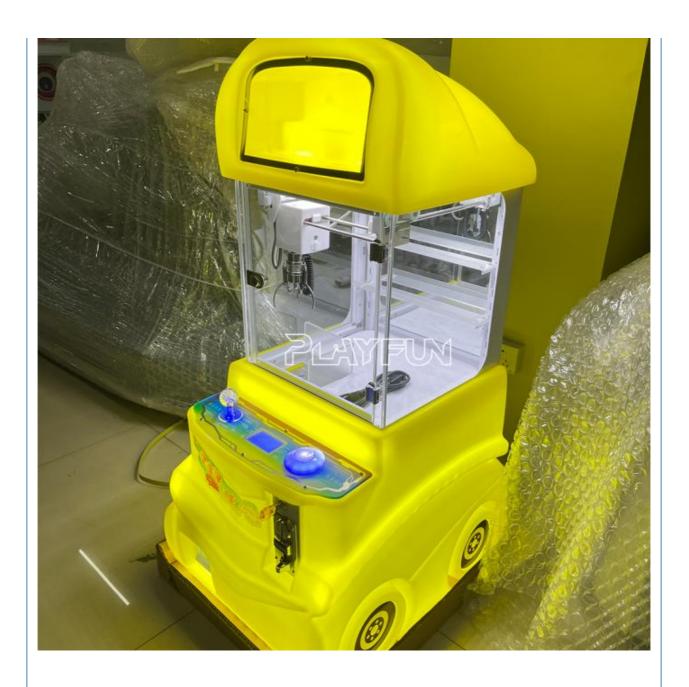

# Playfun Factory Wholesale Coin Operated Mini Car and Plush Toy Claw Machine Colorful Prize Vending Machine

Number Of Players: 1

• Application: Shopping Mall, Children, Adults

Product Name: Mini Car Claw Machine
Voltage: AC110V-220V-50Hz
Size: 620\*550\*1150MM

Weight: 30KGSMOQ: 1

Quality: High Quality

## **Products Description**

Playfun Factory Wholesale Coin Operated Mini Car and Plush Toy Claw Machine Colorful Prize Vending Machine