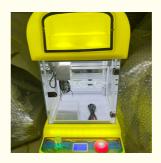

#### **Product Specification**

Type: Claw Machine
Age: >6 Years
Is\_customized: Yes
Plug Type: US PLUG

Language: English, Chinese, English -China-other
 Warranty: 12 Months/Lifetime Maintenance, 12 Months/Lifetime Maintenance

Number Of Players: 1

• Application: Shopping Mall, Children, Adults

Product Name: Mini Car Claw Machine
Voltage: AC110V-220V-50Hz
Size: 620\*550\*1150MM

Weight: 30KGSMOQ: 1

Quality: High Quality

#### Playfun Games Co.,LTD

Product Name Mini car claw machine

Voltage AC110V-220V-50Hz

Material Metal+acrylic+plastic+wood

Suitable for Amusement Game Center

Language English -China-other

MOQ

Warranty 12 Months/Lifetime Maintenance