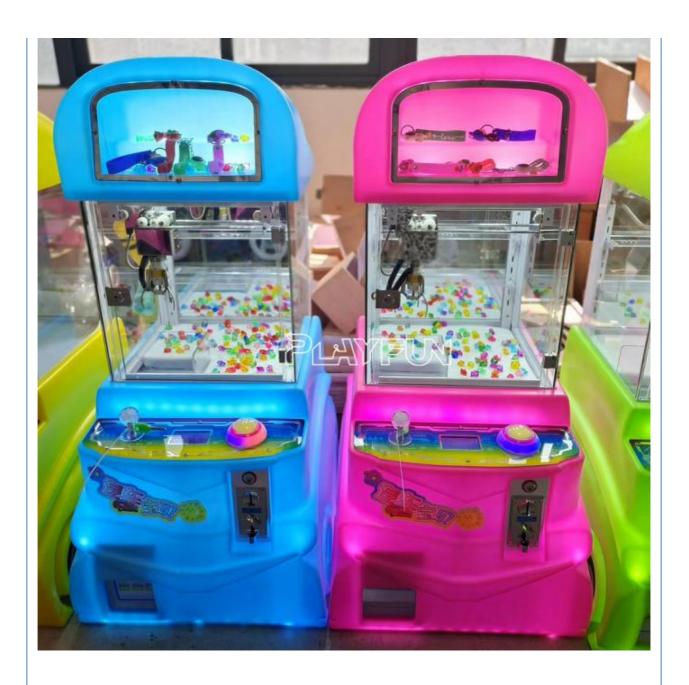

ush Toy Claw Machine Colorful Prize Vending Machine

#### **Basic Information**

• Place of Origin: Guangdong, China

Brand Name: PlayfunModel Number: PLY-261

• Price: CN¥2,209.47/pieces 1-9 pieces



#### **Product Specification**

Type: Claw Machine
Age: >6 Years
Is\_customized: Yes
Plug Type: US PLUG

Language: English, Chinese, English -China-other
 Warranty: 12 Months/Lifetime Maintenance, 12 Months/Lifetime Maintenance

Number Of Players: 1

• Application: Shopping Mall, Children, Adults

Product Name: Mini Car Claw Machine
Voltage: AC110V-220V-50Hz
Size: 620\*550\*1150MM

Weight: 30KGSMOQ: 1

Quality: High Quality



#### More Images









## **Products Description**

Playfun Factory Wholesale Coin Operated Mini Car and Plush Toy Claw Machine Colorful Prize Vending Machine















## PRODUCT PARAMETERS

#### Playfun Games Co.,LTD

Product Name Mini car claw machine

Voltage AC110V-220V-50Hz

Material Metal+acrylic+plastic+wood

Suitable for Amusement Game Center

Language English -China-other

MOQ

Warranty 12 Months/Lifetime Maintenance

VIEW MORE CONTACT US HOME

**Recommend Products** 

## **RELATED PRODUCTS**

Playfun Games Co.,LTD

**Company Profile** 

## COMPANY PROFILE

Playfun Games Co.,LTD





ABOUT US

*< OUR TEAM* 

As a premium manufacturer and developer of claw machines, car racing, shooting, redemption, kiddie rides, Playfun games never give up to innovate our designs and improve our quality and service. Playfun is a worldwide supplier of amusement market, More than 10 thousands claw machines we have offered to our clients in 2022, meanwhil