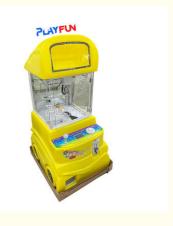

# Playfun Factory Wholesale Coin Operated Mini Car and Plush Toy Claw Machine Colorful Prize Vending Machine

Number Of Players: 1

• Application: Shopping Mall, Children, Adults

Product Name: Mini Car Claw Machine
Voltage: AC110V-220V-50Hz
Size: 620\*550\*1150MM

Weight: 30KGSMOQ: 1

Quality: High Quality

## **Products Description**

Playfun Factory Wholesale Coin Operated Mini Car and Plush Toy Claw Machine Colorful Prize Vending Machine