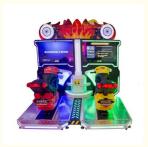

## **Product Specification**

• Type: Redemption Machine

Age: >6 YearsIs\_customized: YesPlug Type: UK Plug

• Name: 2 Players Super Motorbike

Material: Wooden Metal
 Size: 2300\*1900\*2100
 Voltage: 220V 400W
 Weight: 350KG

## **Products Description**

Catch gifts arcade games cartoon design pattern dolls machines toy machine claw crane machine gift prize game doll elves

Product name super motor motorbike racing Item No AF-MT12

Size 1900\*2300\*2100mm Used for ,Game room

Power 220V 400W Color black

Weight 350KG After sale service life-time service

Packing size Modes of packing wooden frame

The product is mainly applied in game center, shopping mall, amusement park, Cinema, Tourism place etc.