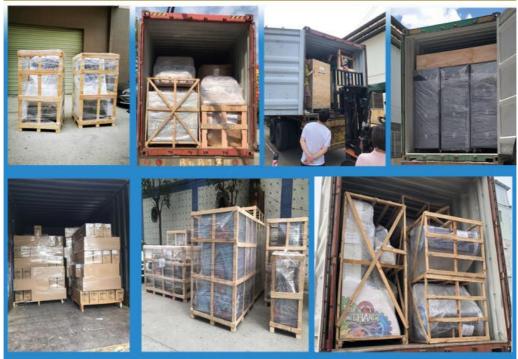

## Stretch film+Bubble pack+ Carton paper+Wood frame/ Wooden box Customized packing is welcome ,plywooden few extra cost

## Accept any shipping method:

- 1.Entrust an agent to pick up the goods from our factory
- 2. Delivery to your agent warehouse
- 3. Delivery to the sea port of the destination country
- 4. Direct delivery to your home, door to door