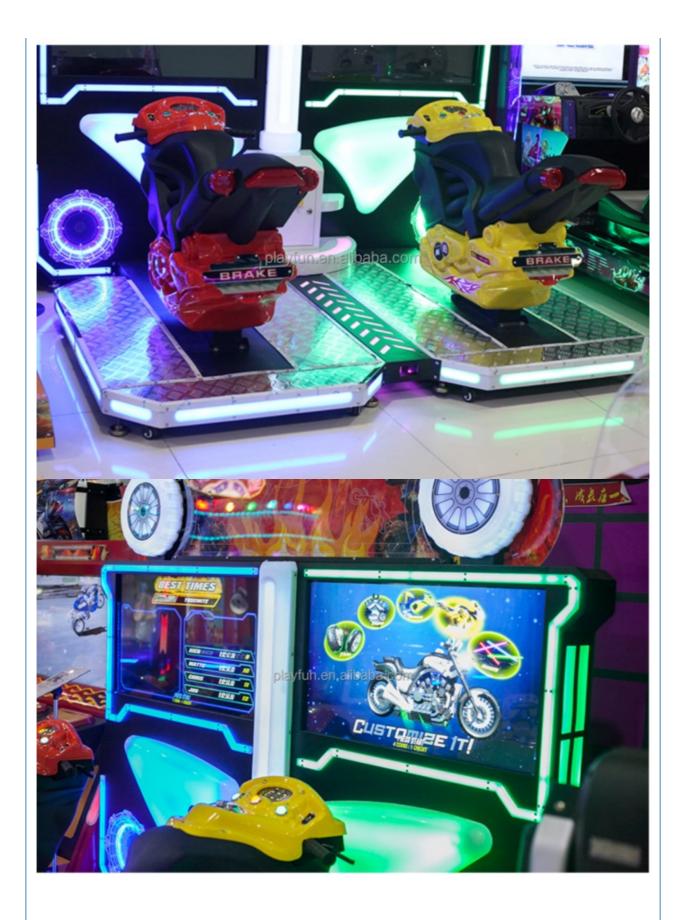

## **Product Specification**

• Type: Redemption Machine

Age: >6 YearsIs\_customized: YesPlug Type: UK Plug

• Name: 2 Players Super Motorbike

Material: Wooden Metal
 Size: 2300\*1900\*2100
 Voltage: 220V 400W
 Weight: 350KG

## **Products Description**

Catch gifts arcade games cartoon design pattern dolls machines toy machine claw crane machine gift prize game doll elves

Product name super motor motorbike racing Item No AF-MT12

Size 1900\*2300\*2100mm Used for ,Game room

Power 220V 400W Color black

Weight 350KG After sale service life-time service

Packing size Modes of packing wooden frame

The product is mainly applied in game center, shopping mall, amusement park, Cinema, Tourism place etc.