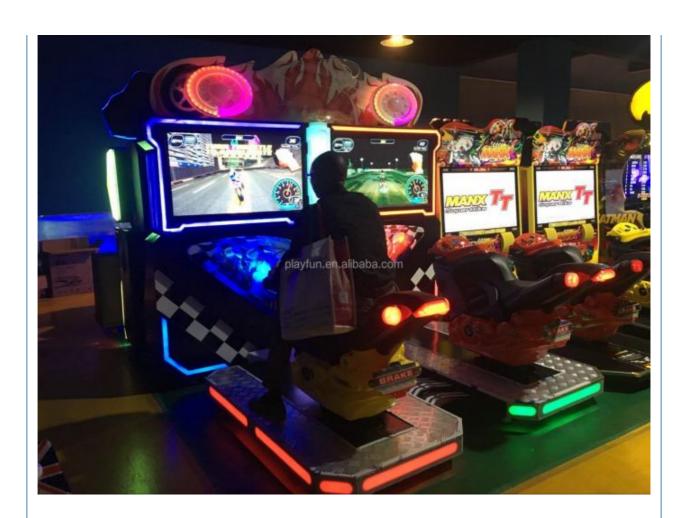

Name: QCPlayFun
Model Number: AF-MT12
Minimum Order Quantity: 2 units

• Price: CN¥16,857.96/units 2-4 units



## **Product Specification**

• Type: Redemption Machine

Age: >6 YearsIs\_customized: YesPlug Type: UK Plug

• Name: 2 Players Super Motorbike

Material: Wooden Metal
 Size: 2300\*1900\*2100
 Voltage: 220V 400W
 Weight: 350KG

• Port: Huangpu/Nansha



## More Images







### **Product Description**



## **Products Description**

Catch gifts arcade games cartoon design pattern dolls machines toy machine claw crane machine gift prize game doll elves

Product name super motor motorbike racing Item No AF-MT12

Size 1900\*2300\*2100mm Used for ,Game room

Power 220V 400W Color black

Weight 350KG After sale service life-time service

Packing size Modes of packing wooden frame













The product is mainly applied in game center, shopping mall, amusement park, Cinema, Tourism place etc.



About Us!



## PlayFun Games Co., Limited

- 1.10 years manufacturer of game machines,2000 square meters factory and showroom.
- 2.served more than 80 countries clients
  3.Year of 2010 clients are still with us ,good reputation
- 4.car racing ,shooting games ,redemption games ,kiddie rides ,crane machines ,arcade fighting games, machine kit 5.Accept EXW/CIF/DDP/DDU service and term.
- 6. Welcome OEM and ODM.
- 7.One stop soluation of family entertainment center





Our showroom

Keep the latest games for your option and save your time



10 years experience in game machine Going to clients' FEC and get feedback for improving our game machines



Our team

Our professional