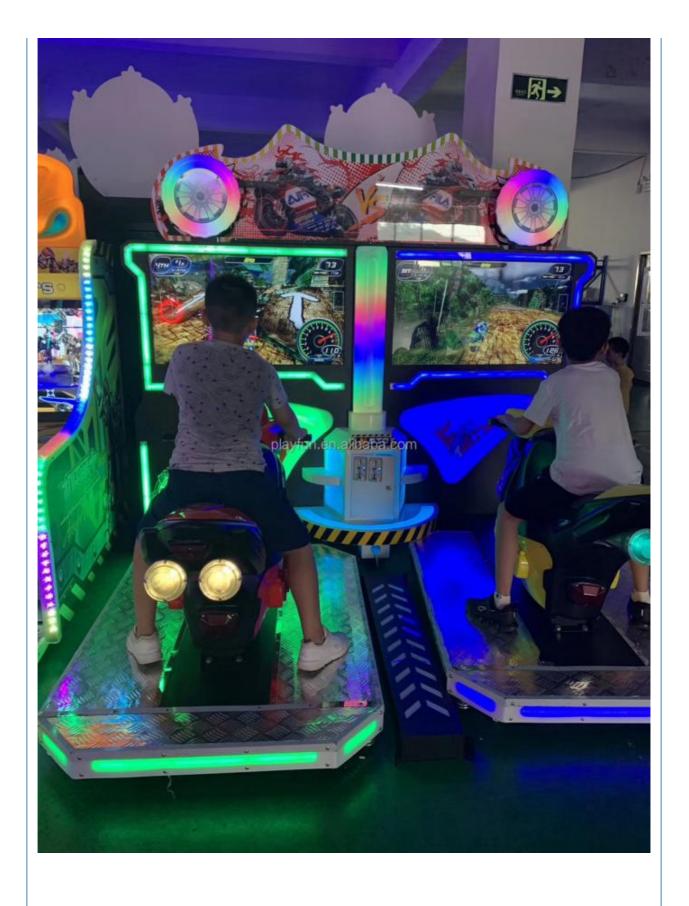

## **Product Specification**

• Type: Redemption Machine

Age: >6 YearsIs\_customized: YesPlug Type: UK Plug

• Name: 2 Players Super Motorbike

Material: Wooden Metal
 Size: 2300\*1900\*2100
 Voltage: 220V 400W
 Weight: 350KG

## **Products Description**

Catch gifts arcade games cartoon design pattern dolls machines toy machine claw crane machine gift prize game doll elves

Product name super motor motorbike racing Item No AF-MT12

Size 1900\*2300\*2100mm Used for ,Game room

Power 220V 400W Color black

Weight 350KG After sale service life-time service

Packing size Modes of packing wooden frame

The product is mainly applied in game center, shopping mall, amusement park, Cinema, Tourism place etc.