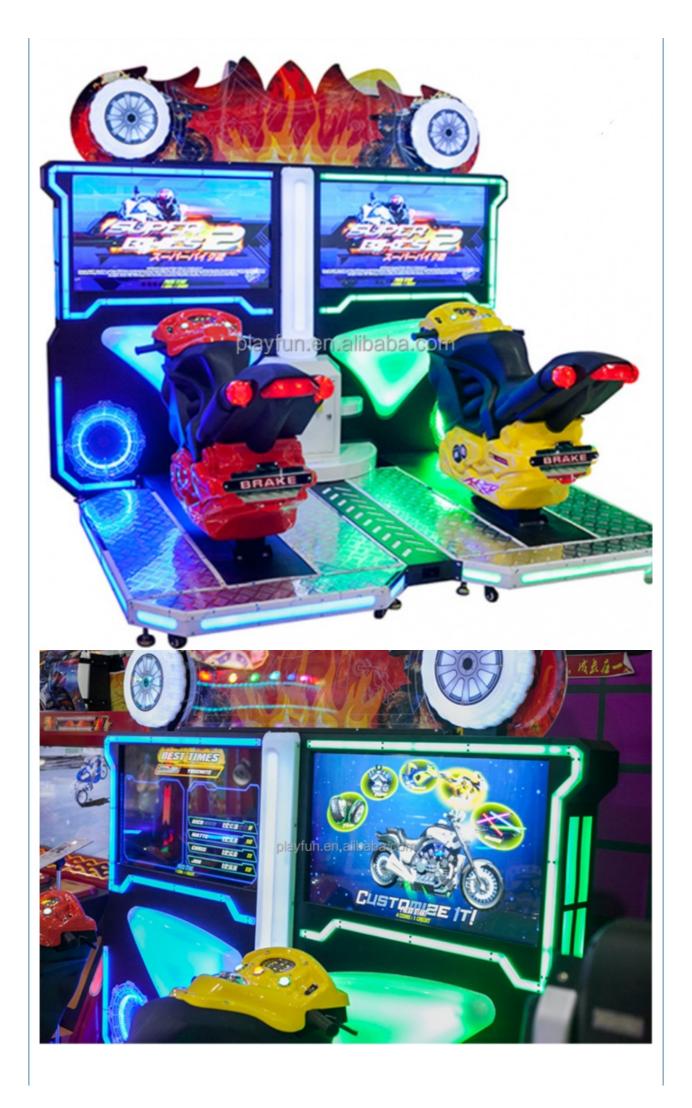

## **Product Specification**

• Type: Redemption Machine

Age: >6 YearsIs\_customized: YesPlug Type: UK Plug

• Name: 2 Players Super Motorbike

Material: Wooden Metal
 Size: 2300\*1900\*2100
 Voltage: 220V 400W
 Weight: 350KG

## **Products Description**

Catch gifts arcade games cartoon design pattern dolls machines toy machine claw crane machine gift prize game doll elves

Product name super motor motorbike racing Item No AF-MT12

Size 1900\*2300\*2100mm Used for ,Game room

Power 220V 400W Color black

Weight 350KG After sale service life-time service

Packing size Modes of packing wooden frame

The product is mainly applied in game center, shopping mall, amusement park, Cinema, Tourism place etc.