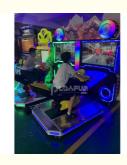

## **Product Specification**

• Type: Redemption Machine

Age: >6 YearsIs\_customized: YesPlug Type: UK Plug

• Name: 2 Players Super Motorbike

Material: Wooden Metal
 Size: 2300\*1900\*2100
 Voltage: 220V 400W
 Weight: 350KG

## **Products Description**

Catch gifts arcade games cartoon design pattern dolls machines toy machine claw crane machine gift prize game doll elves

Product name super motor motorbike racing Item No AF-MT12

Size 1900\*2300\*2100mm Used for ,Game room

Power 220V 400W Color black

Weight 350KG After sale service life-time service

Packing size Modes of packing wooden frame

The product is mainly applied in game center, shopping mall, amusement park, Cinema, Tourism place etc.