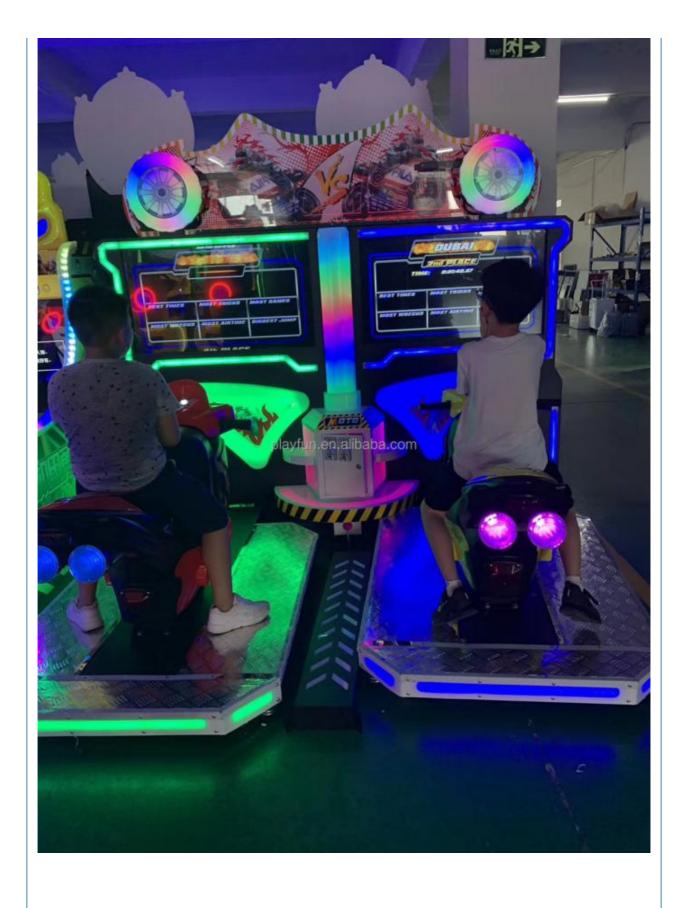

## **Product Specification**

• Type: Redemption Machine

Age: >6 YearsIs\_customized: YesPlug Type: UK Plug

• Name: 2 Players Super Motorbike

Material: Wooden Metal
 Size: 2300\*1900\*2100
 Voltage: 220V 400W
 Weight: 350KG

## **Products Description**

Catch gifts arcade games cartoon design pattern dolls machines toy machine claw crane machine gift prize game doll elves

Product name super motor motorbike racing Item No AF-MT12

Size 1900\*2300\*2100mm Used for ,Game room

Power 220V 400W Color black

Weight 350KG After sale service life-time service

Packing size Modes of packing wooden frame

The product is mainly applied in game center, shopping mall, amusement park, Cinema, Tourism place etc.