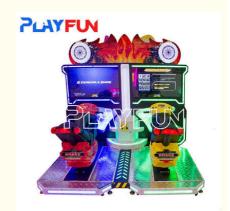

## **Product Specification**

• Type: Redemption Machine

Age: >6 YearsIs\_customized: YesPlug Type: UK Plug

• Name: 2 Players Super Motorbike

Material: Wooden Metal
 Size: 2300\*1900\*2100
 Voltage: 220V 400W
 Weight: 350KG

## **Products Description**

Catch gifts arcade games cartoon design pattern dolls machines toy machine claw crane machine gift prize game doll elves

Product name super motor motorbike racing Item No AF-MT12

Size 1900\*2300\*2100mm Used for ,Game room

Power 220V 400W Color black

Weight 350KG After sale service life-time service

Packing size Modes of packing wooden frame

The product is mainly applied in game center, shopping mall, amusement park, Cinema, Tourism place etc.