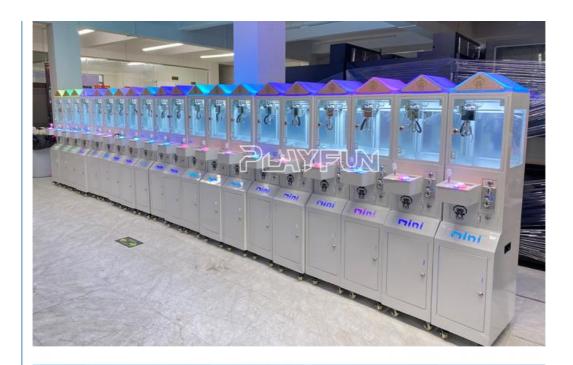

MachineAge: >6 YearsIs\_customized: Yes

• Plug Type: US PLUG

Product Name: Mini Claw Machine With The Bill Acceptor

• Size: 30\*45\*150MM

• Weight: 45 KG

• Voltage: 110-220 V 100W

Material: Metal+acrylic+plastic+wood
Suitable For: Amusement Game Center
Language: English - Chinese-other

• MOQ:

• Warranty: 12 Months/Lifetime Maintenance

• Quality: High Quality



#### More Images









### **Products Description**

Hot Sale Commercial Coin Operated Plush Toys Claw Vending Machine Arcade Gift Mini Claw Machine with the Bill Acceptor for

Sale

Product Name mini claw machine with the bill acceptor

Size 30\*40\*150 CM

Material Metal+acrylic+plastic+glass

Suitable for Amusement Game Center

Language English -Chinese-other

MOQ 1

Warranty 12 Months/Lifetime Maintenance













## PRODUCT PARAMETERS

Playfun Games Co.,LTD





\*with coin operated only

Design 1:

\*with coin operated and bill acceptor both

Design 2:

**VIEW MORE** 

**CONTACT US** 

**HOME** 

**Recommend Products** 

## **RELATED PRODUCTS**

Playfun Games Co.,LTD

#### **Company Profile**

## **COMPANY PROFILE**

Playfun Games Co.,LTD





ABOUT US

*<* **OUR TEAM** 

As a premium manufacturer and developer of claw machines,car racing,shooting,redemption,kiddie rides,Playfun games never give up to innovate our designs and improve our quality and service. Playfun is a worldwide supplier of amusement market,More than 10 thousands claw machines we have offered to our clients in 2022,meanwhile,our products have been offered to more over 100 countries and helped our clients expand their market wi