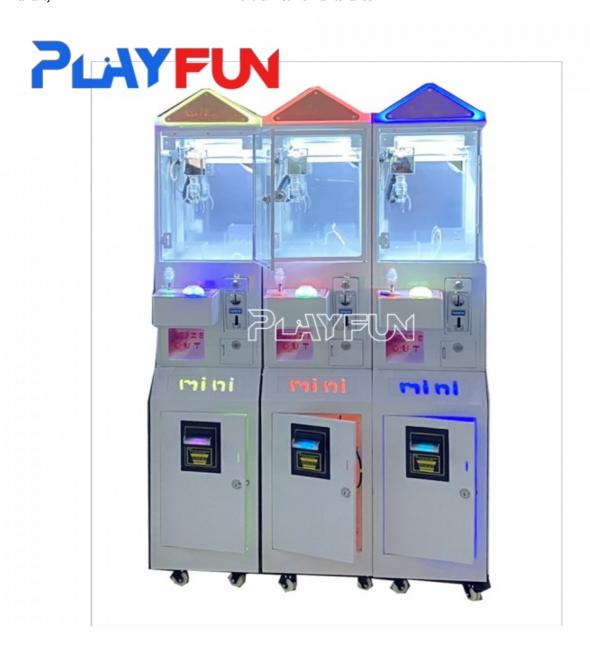

# Hot Sale Commercial Coin Operated Plush Toys Claw Vending Machine Arcade Gift Mini Claw Machine with the Bill Acceptor for Sale

### **Products Description**

Hot Sale Commercial Coin Operated Plush Toys Claw Vending Machine Arcade Gift Mini Claw Machine with the Bill Acceptor for

Sale

Product Name mini claw machine with the bill acceptor

## PRODUCT PARAMETERS

Playfun Games Co.,LTD

\*with coin operated only

Design 1:

\*with coin operated and bill acceptor both

Design 2:

**VIEW MORE** 

**CONTACT US** 