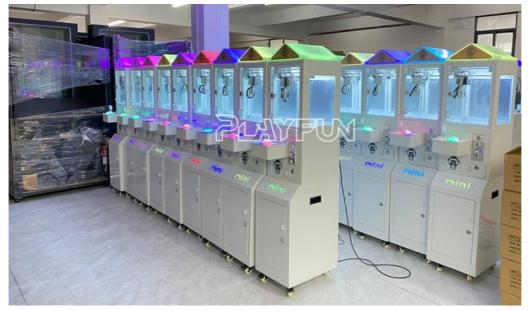

e: Claw MachineAge: >6 YearsIs\_customized: Yes

• Plug Type: US PLUG

Product Name: Mini Claw Machine With The Bill Acceptor

• Size: 30\*45\*150MM

• Weight: 45 KG

• Voltage: 110-220 V 100W

Material: Metal+acrylic+plastic+wood
Suitable For: Amusement Game Center
Language: English - Chinese-other

• MOQ:

• Warranty: 12 Months/Lifetime Maintenance

• Quality: High Quality



#### More Images









### **Products Description**

Hot Sale Commercial Coin Operated Plush Toys Claw Vending Machine Arcade Gift Mini Claw Machine with the Bill Acceptor for

Sale

Product Name mini claw machine with the bill acceptor

Size 30\*40\*150 CM

Material Metal+acrylic+plastic+glass

Suitable for Amusement Game Center

Language English -Chinese-other

MOQ 1

Warranty 12 Months/Lifetime Maintenance













## PRODUCT PARAMETERS

Playfun Games Co.,LTD





\*with coin operated only

Design 1:

\*with coin operated and bill acceptor both

Design 2:

**VIEW MORE** 

**CONTACT US** 

**HOME** 

**Recommend Products** 

## **RELATED PRODUCTS**

Playfun Games Co.,LTD

#### **Company Profile**

## **COMPANY PROFILE**

Playfun Games Co.,LTD





ABOUT US

*<* **OUR TEAM** 

As a premium manufacturer and developer of claw machines,car racing,shooting,redemption,kiddie rides,Playfun games never give up to innovate our designs and improve our quality and service. Playfun is a worldwide supplier of amusement market,More than 10 thousands claw machines we have offered to our clients in 2022,meanwhile,our products have been offered to more over 100 countries and helped our clients expand their m