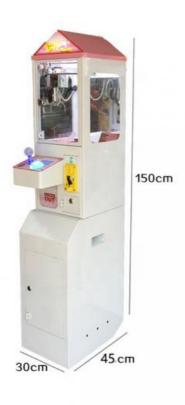

#### **Product Specification**

Type: Claw MachineAge: >6 YearsIs\_customized: Yes

• Plug Type: US PLUG

Product Name: Mini Claw Machine With The Bill Acceptor

• Size: 30\*45\*150MM

• Weight: 45 KG

• Voltage: 110-220 V 100W

Size 30\*40\*150 CM

Material Metal+acrylic+plastic+glass

Suitable for Amusement Game Center

Language English -Chinese-other

MOQ 1

Warranty 12 Months/Lifetime Maintenance