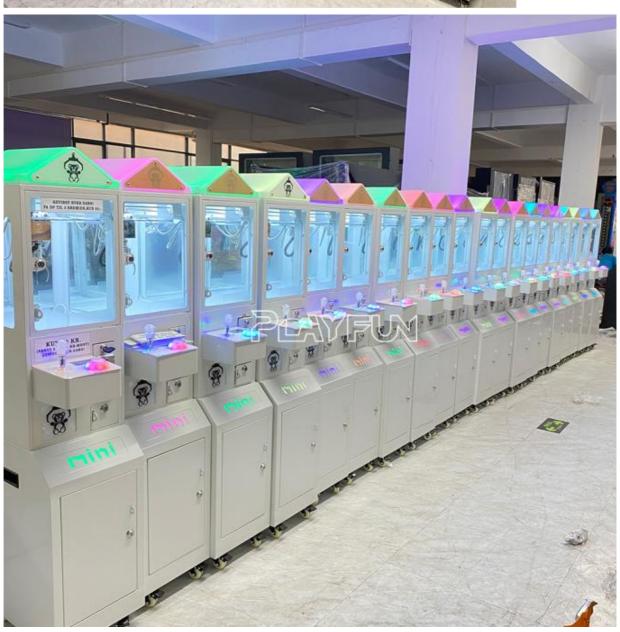

w MachineAge: >6 YearsIs\_customized: Yes

• Plug Type: US PLUG

Product Name: Mini Claw Machine With The Bill Acceptor

• Size: 30\*45\*150MM

• Weight: 45 KG

• Voltage: 110-220 V 100W

Material: Metal+acrylic+plastic+wood
Suitable For: Amusement Game Center
Language: English - Chinese-other

• MOQ:

• Warranty: 12 Months/Lifetime Maintenance

• Quality: High Quality



#### More Images









### **Products Description**

Hot Sale Commercial Coin Operated Plush Toys Claw Vending Machine Arcade Gift Mini Claw Machine with the Bill Acceptor for

Sale

Product Name mini claw machine with the bill acceptor

Size 30\*40\*150 CM

Material Metal+acrylic+plastic+glass

Suitable for Amusement Game Center

Language English -Chinese-other

MOQ 1

Warranty 12 Months/Lifetime Maintenance













## PRODUCT PARAMETERS

Playfun Games Co.,LTD





\*with coin operated only

Design 1:

\*with coin operated and bill acceptor both

Design 2:

**VIEW MORE** 

**CONTACT US** 

**HOME** 

**Recommend Products** 

## **RELATED PRODUCTS**

Playfun Games Co.,LTD

#### **Company Profile**

## **COMPANY PROFILE**

Playfun Games Co.,LTD





ABOUT US

*<* **OUR TEAM** 

As a premium manufacturer and developer of claw machines,car racing,shooting,redemption,kiddie rides,Playfun games never give up to innovate our designs and improve our quality and service. Playfun is a worldwide supplier of amusement market,More than 10 thousands claw machines we have offered to our clients in 2022,meanwhile,our products have been offered to more over 100 countries and helped our clients expand their market