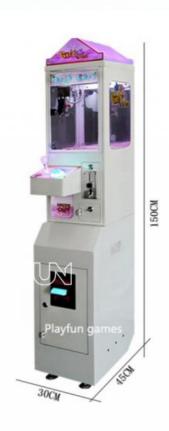

#### **Product Specification**

Type: Claw MachineAge: >6 YearsIs\_customized: Yes

• Plug Type: US PLUG

Product Name: Mini Claw Machine With The Bill Acceptor

• Size: 30\*45\*150MM

• Weight: 45 KG

• Voltage: 110-220 V 100W

Size 30\*40\*150 CM

Material Metal+acrylic+plastic+glass

Suitable for Amusement Game Center

Language English -Chinese-other

MOQ 1

Warranty 12 Months/Lifetime Maintenance