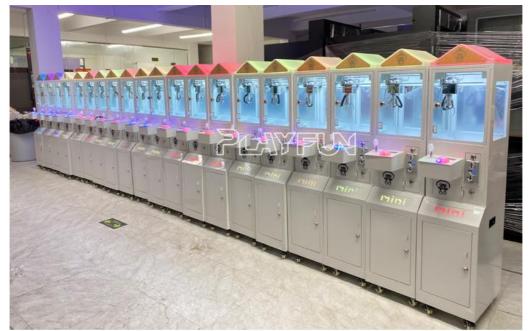

law MachineAge: >6 YearsIs\_customized: Yes

• Plug Type: US PLUG

Product Name: Mini Claw Machine With The Bill Acceptor

• Size: 30\*45\*150MM

• Weight: 45 KG

• Voltage: 110-220 V 100W

Material: Metal+acrylic+plastic+wood
Suitable For: Amusement Game Center
Language: English - Chinese-other

• MOQ:

• Warranty: 12 Months/Lifetime Maintenance

• Quality: High Quality



#### More Images









### **Products Description**

Hot Sale Commercial Coin Operated Plush Toys Claw Vending Machine Arcade Gift Mini Claw Machine with the Bill Acceptor for

Sale

Product Name mini claw machine with the bill acceptor

Size 30\*40\*150 CM

Material Metal+acrylic+plastic+glass

Suitable for Amusement Game Center

Language English -Chinese-other

MOQ 1

Warranty 12 Months/Lifetime Maintenance













## PRODUCT PARAMETERS

Playfun Games Co.,LTD





\*with coin operated only

Design 1:

\*with coin operated and bill acceptor both

Design 2:

**VIEW MORE** 

**CONTACT US** 

**HOME** 

**Recommend Products** 

## **RELATED PRODUCTS**

Playfun Games Co.,LTD

#### **Company Profile**

## **COMPANY PROFILE**

Playfun Games Co.,LTD





ABOUT US

*<* **OUR TEAM** 

As a premium manufacturer and developer of claw machines,car racing,shooting,redemption,kiddie rides,Playfun games never give up to innovate our designs and improve our quality and service. Playfun is a worldwide supplier of amusement market,More than 10 thousands claw machines we have offered to our clients in 2022,meanwhile,our products have been offered to more over 100 countries and helped our clients expand their marke