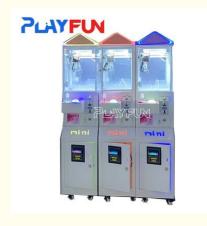

# Hot Sale Commercial Coin Operated Plush Toys Claw Vending Machine Arcade Gift Mini Claw Machine with the Bill Acceptor for Sale

### **Products Description**

Hot Sale Commercial Coin Operated Plush Toys Claw Vending Machine Arcade Gift Mini Claw Machine with the Bill Acceptor for

Sale

Product Name mini claw machine with the bill acceptor

#### **Product Specification**

Type: Claw MachineAge: >6 YearsIs\_customized: Yes

• Plug Type: US PLUG

Product Name: Mini Claw Machine With The Bill Acceptor

• Size: 30\*45\*150MM

• Weight: 45 KG

• Voltage: 110-220 V 100W