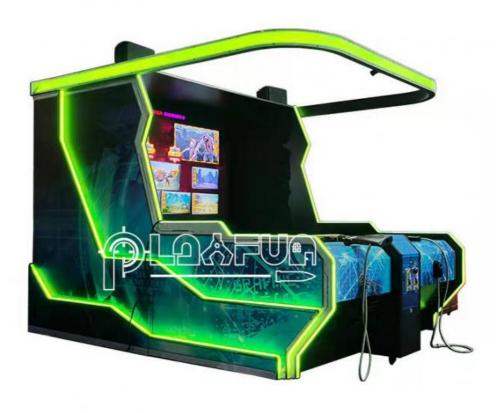

# PLAYFUN Most Selling Products Coin-operated Arcade 2 Players Big Screen Shooting Hunter Simulation Machine

### **Product Specification**

• Combo Set Offered:

• Type: Shooting Machine

Is\_customized: YesPlug Type: US PLUGUsed For: More

Size: 2000\*2000\*2500
 Port: Guangzhou

### **Products Description**

Name Most selling products Coin-operated arcade 2 Players big screen

shooting hunter simulation machine

Size 2000\*2000\*2500

**Used for** FEC,Game Center, shopping malls

Warranty 12 months, lifetime maintenance