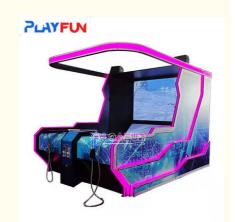

# PLAYFUN Most Selling Products Coin-operated Arcade 2 Players Big Screen Shooting Hunter Simulation Machine

### **Products Description**

Name Most selling products Coin-operated arcade 2 Players big screen

shooting hunter simulation machine

Size 2000\*2000\*2500

**Used for** FEC,Game Center, shopping malls

Warranty 12 months, lifetime maintenance