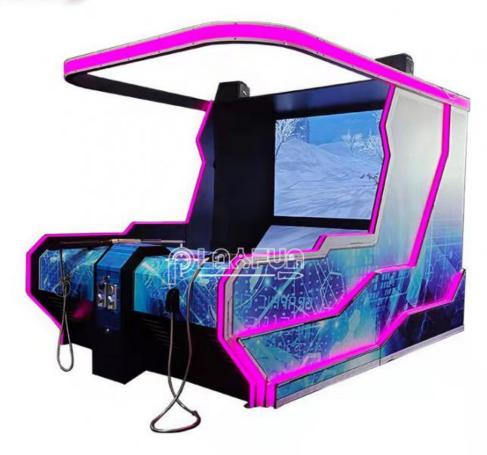

# PLAYFUN Most Selling Products Coin-operated Arcade 2 Players Big Screen Shooting Hunter Simulation Machine

### **Products Description**

Name Most selling products Coin-operated arcade 2 Players big screen

shooting hunter simulation machine

Size 2000\*2000\*2500

**Used for** FEC,Game Center, shopping malls

Warranty 12 months, lifetime maintenance