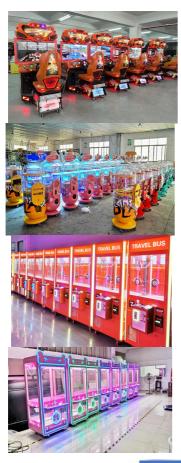

### More Images

### **Products Description**

Name Most selling products Coin-operated arcade 2 Players big screen

shooting hunter simulation machine

Size 2000\*2000\*2500

**Used for** FEC,Game Center, shopping malls

Warranty 12 months, lifetime maintenance