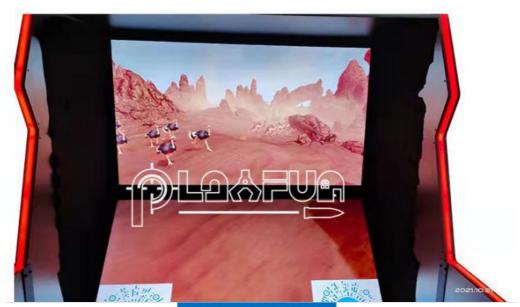

# PLAYFUN Most Selling Products Coin-operated Arcade 2 Players Big Screen Shooting Hunter Simulation Machine

### **Product Specification**

• Combo Set Offered:

• Type: Shooting Machine

Is\_customized: YesPlug Type: US PLUGUsed For: More

Size: 2000\*2000\*2500
 Port: Guangzhou

### **Products Description**

Name Most selling products Coin-operated arcade 2 Players big screen

shooting hunter simulation machine

Size 2000\*2000\*2500

**Used for** FEC,Game Center, shopping malls

Warranty 12 months, lifetime maintenance