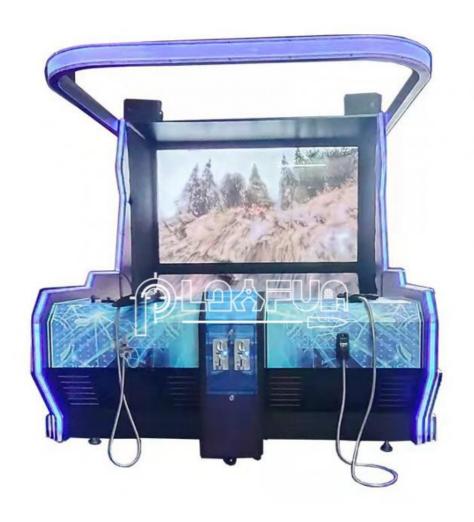

# PLAYFUN Most Selling Products Coin-operated Arcade 2 Players Big Screen Shooting Hunter Simulation Machine

### **Products Description**

Name Most selling products Coin-operated arcade 2 Players big screen

shooting hunter simulation machine

Size 2000\*2000\*2500

**Used for** FEC,Game Center, shopping malls

Warranty 12 months, lifetime maintenance