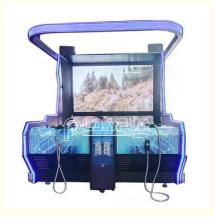

# PLAYFUN Most Selling Products Coin-operated Arcade 2 Players Big Screen Shooting Hunter Simulation Machine

### **Products Description**

Name Most selling products Coin-operated arcade 2 Players big screen

shooting hunter simulation machine

Size 2000\*2000\*2500

**Used for** FEC,Game Center, shopping malls

Warranty 12 months, lifetime maintenance