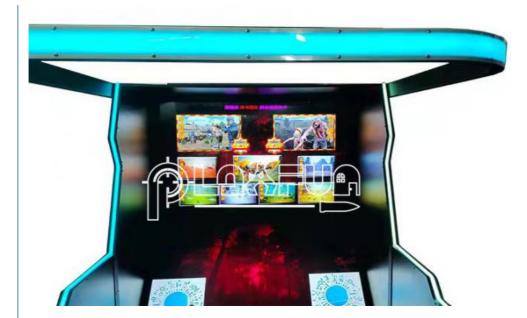

# PLAYFUN Most Selling Products Coin-operated Arcade 2 Players Big Screen Shooting Hunter Simulation Machine

### **Product Specification**

• Combo Set Offered:

• Type: Shooting Machine

Is\_customized: YesPlug Type: US PLUGUsed For: More

Size: 2000\*2000\*2500
 Port: Guangzhou

### **Products Description**

Name Most selling products Coin-operated arcade 2 Players big screen

shooting hunter simulation machine

Size 2000\*2000\*2500

**Used for** FEC,Game Center, shopping malls

Warranty 12 months, lifetime maintenance