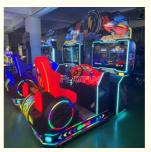

| 2                                                                                            |
| Application:                   | Indoor, Entertainment, Amusement,<br>Amusement Game Center, Amusement<br>Park, Shopping Mall |
| • Name:                        | Mario Kart 2                                                                                 |
| Voltage:                       | 110V/220V                                                                                    |
| • Usage:                       | FOR FEC                                                                                      |
|                                |                                                                                              |

1000+1000+1000



### More Images









# PLAYFUN

# **PRODUCT DETAILS**

Gaming Center Dynamic Motion Seat Racer Coin Operated Indoor Initial D Moto Gp Mari-O Kart Crusin Blaster Simulator Moto Arcade Car Racing Game Machine

First of the second of the sec

for more products please visit us on coingamesmachines.com













The product is mainly applied in game center, shopping mall, amusement park, Cinema, Tourism place etc.

PLAYFUX

## **Product Parameters**

| Product Name | car drive racer machine | Style              | arcade car driving game machines |
|--------------|-------------------------|--------------------|----------------------------------|
| Brand        | PLAYFUN                 | Colour             | cusomizie ok                     |
| Texture      | FEC GAME MACHINE .      | Place of Product   | Gua