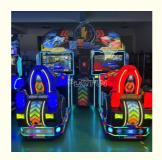

s:             | 2                                                                                            |
| Application:                   | Indoor, Entertainment, Amusement,<br>Amusement Game Center, Amusement<br>Park, Shopping Mall |
| • Name:                        | Mario Kart 2                                                                                 |
| Voltage:                       | 110V/220V                                                                                    |
| • Usage:                       | FOR FEC                                                                                      |
|                                |                                                                                              |

1000+1000+1000



### More Images









# PLAYFUN

# **PRODUCT DETAILS**

Gaming Center Dynamic Motion Seat Racer Coin Operated Indoor Initial D Moto Gp Mari-O Kart Crusin Blaster Simulator Moto Arcade Car Racing Game Machine

First of the second of the sec

for more products please visit us on coingamesmachines.com













The product is mainly applied in game center, shopping mall, amusement park, Cinema, Tourism place etc.

PLAYFUX

## **Product Parameters**

| Product Name | car drive racer machine | Style              | arcade car driving game machines |
|--------------|-------------------------|--------------------|----------------------------------|
| Brand        | PLAYFUN                 | Colour             | cusomizie ok                     |
| Texture      | FEC GAME MACHINE .      | Place of Product   | G