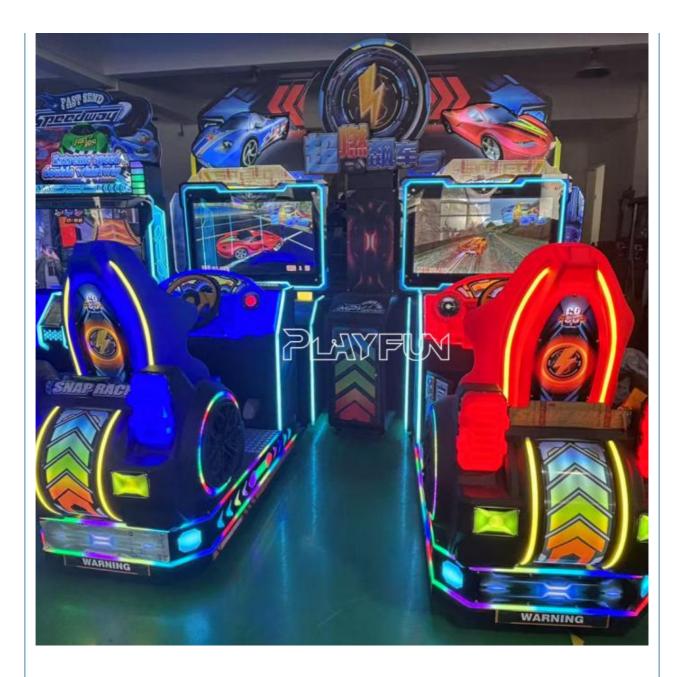

### Dynamic Motion Seat Racer Coin Operated Initial D Moto Gp Mari-O Kart Crusin Blaster Simulator Arcade Car Racing Game Machine

# **PRODUCT DETAILS**

Gaming Center Dynamic Motion Seat Racer Coin Operated Indoor Initial D Moto Gp Mari-O Kart Crusin Blaster Simulator Moto Arcade Car Racing Game Machine

First of the second of the sec

## **Product Parameters**

| Product Name | car drive racer machine | Style              | arcade car driving game machines |
|--------------|-------------------------|--------------------|----------------------------------|
| Brand        | PLAYFUN                 | Colour             | cusomizie ok                     |
| Texture      | FEC GAME MACHINE .      | Place of Product   | Guangdong Province, China        |
| Fabric       | game machine for beach  | Modes of packing   | Packed with wooden               |
| Size         | 910*1630*2030MM         | After sale service | life-time service                |