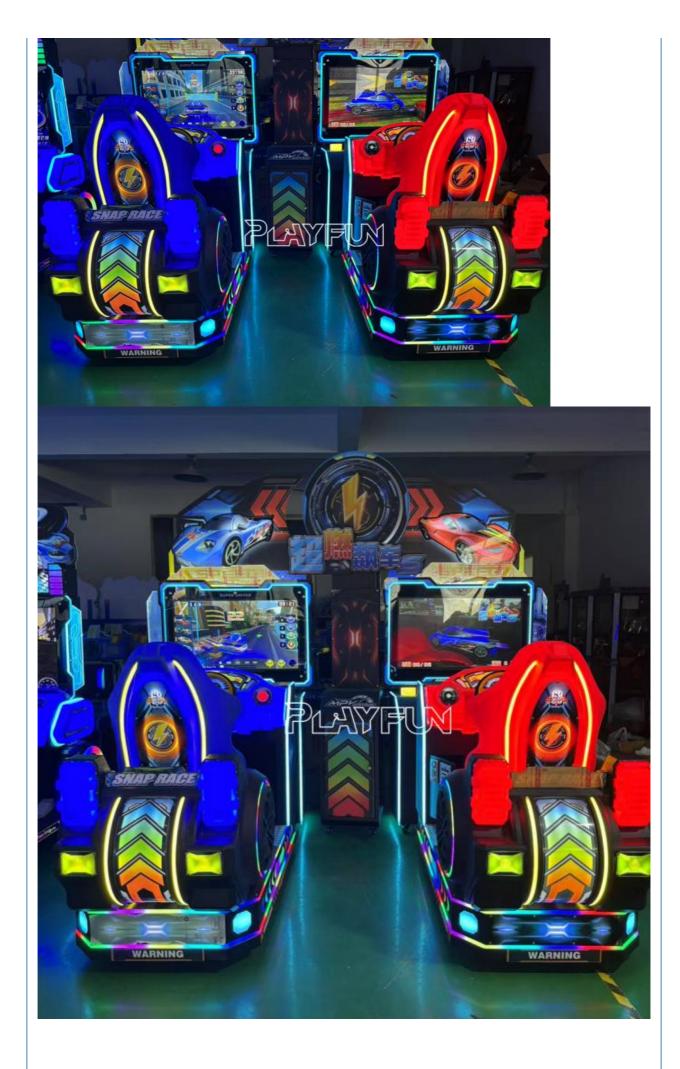

### Dynamic Motion Seat Racer Coin Operated Initial D Moto Gp Mari-O Kart Crusin Blaster Simulator Arcade Car Racing Game Machine

# **PRODUCT DETAILS**

Gaming Center Dynamic Motion Seat Racer Coin Operated Indoor Initial D Moto Gp Mari-O Kart Crusin Blaster Simulator Moto Arcade Car Racing Game Machine

First of the second of the sec

## **Product Parameters**

| Product Name | car drive racer machine | Style              | arcade car driving game machines |
|--------------|-------------------------|--------------------|----------------------------------|
| Brand        | PLAYFUN                 | Colour             | cusomizie ok                     |
| Texture      | FEC GAME MACHINE .      | Place of Product   | Guangdong Province, China        |
| Fabric       | game machine for beach  | Modes of packing   | Packed with wooden               |
| Size         | 910*1630*2030MM         | After sale service | life-time service                |