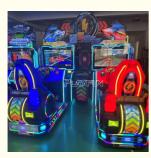

ers:             | 2                                                                                            |
| Application:                   | Indoor, Entertainment, Amusement,<br>Amusement Game Center, Amusement<br>Park, Shopping Mall |
| • Name:                        | Mario Kart 2                                                                                 |
| Voltage:                       | 110V/220V                                                                                    |
| • Usage:                       | FOR FEC                                                                                      |
|                                |                                                                                              |

1000+1000+1000



### More Images









# PLAYFUN

# **PRODUCT DETAILS**

Gaming Center Dynamic Motion Seat Racer Coin Operated Indoor Initial D Moto Gp Mari-O Kart Crusin Blaster Simulator Moto Arcade Car Racing Game Machine

First of the second of the sec

for more products please visit us on coingamesmachines.com













The product is mainly applied in game center, shopping mall, amusement park, Cinema, Tourism place etc.

PLAYFUX

## **Product Parameters**

| Product Name | car drive racer machine | Style              | arcade car driving game machines |
|--------------|-------------------------|--------------------|----------------------------------|
| Brand        | PLAYFUN                 | Colour             | cusomizie ok                     |
| Texture      | FEC GAME MACHINE .      | Place of Product   |