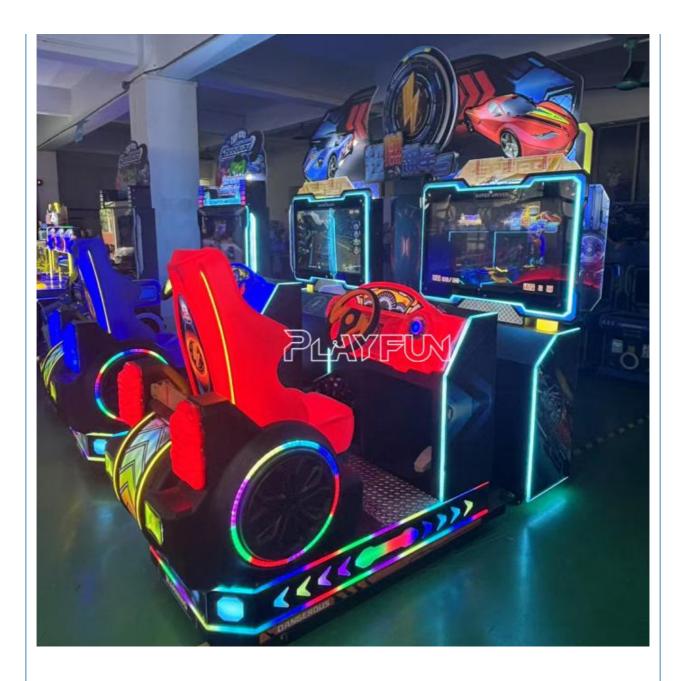

### Dynamic Motion Seat Racer Coin Operated Initial D Moto Gp Mari-O Kart Crusin Blaster Simulator Arcade Car Racing Game Machine

# **PRODUCT DETAILS**

Gaming Center Dynamic Motion Seat Racer Coin Operated Indoor Initial D Moto Gp Mari-O Kart Crusin Blaster Simulator Moto Arcade Car Racing Game Machine

First of the second of the sec

## **Product Parameters**

| Product Name | car drive racer machine | Style              | arcade car driving game machines |
|--------------|-------------------------|--------------------|----------------------------------|
| Brand        | PLAYFUN                 | Colour             | cusomizie ok                     |
| Texture      | FEC GAME MACHINE .      | Place of Product   | Guangdong Province, China        |
| Fabric       | game machine for beach  | Modes of packing   | Packed with wooden               |
| Size         | 910*1630*2030MM         | After sale service | life-time service                |