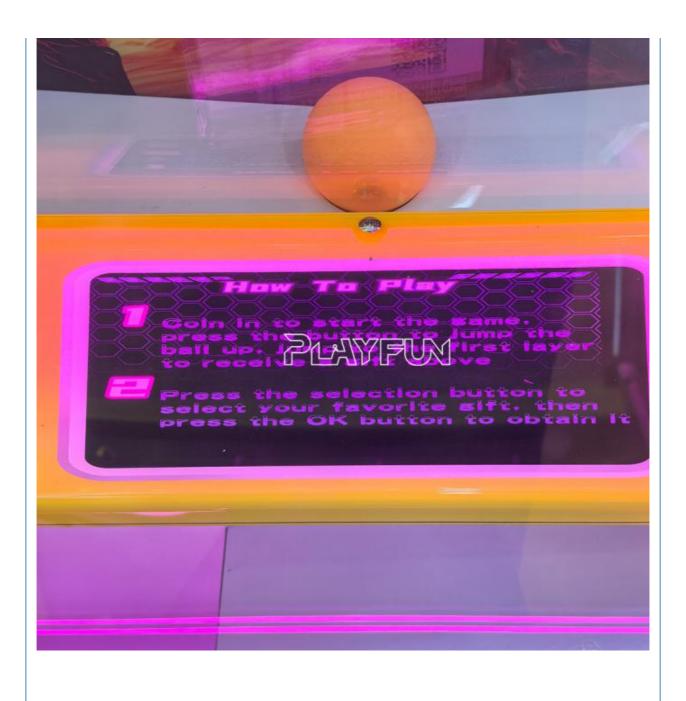

un Hot Sale High Profit Indoor Amusement Game Machine Ball Rises Lottery Ticket Redemption Game Machine

#### **Basic Information**

Place of Origin: China
Brand Name: Playfun
Model Number: PLY-258

• Price: CN¥18,651.36/pieces >=1 pieces



#### **Product Specification**

• Type: Ticket Redemption Game

Age: >6 YearsIs\_customized: YesPlug Type: US PLUG

Product Name: Redemption Game Machine

• Size: 1206\*800\*2275

Suitable For: Amusement Game CenterLanguage: English -China-other

• MOQ: 1

• Warranty: 12 Months/Lifetime Maintenance

Quality: Hight QualityColor: PicturePlayer: 1 Player

Application: Shopping Center



#### More Images









## **Products Description**

PlayFun Hot Sale High Profit Indoor Amusement Game Machine Ball Rises Lottery Ticket Redemption Game Machine













#### PRODUCT PARAMETERS

Playfun Games Co.,LTD

PLAYFUN

Product Name Ticket redemption game

Size 1206\*800\*2275

Material Metal+acrylic+plastic+wood
Suitable for Amusement Game Center

Language English -China-other

MOQ

Warranty 12 Months/Lifetime Maintenance

VIEW MORE CONTACT US HOME

**Recommend Products** 

RELATED PRODUCTS

Playfun Games Co.,LTD

PLAYFUN

**Company Profile** 

#### **COMPANY PROFILE**

Playfun Games Co.,LTD







ABOUT US

*<* **OUR TEAM** 

As a premium manufacturer and developer of claw machines,car racing,shooting,redemption,kiddie rides,Playfun games never give up to innovate our designs and improve our quality and service. Playfun is a worldwide supplier of amusement market,More than 10 thousands claw machines we have offered to our clients in 2022,mea