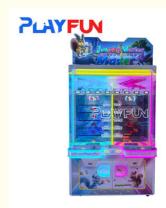

# PlayFun Hot Sale High Profit Indoor Amusement Game Machine Ball Rises Lottery Ticket Redemption Game Machine

#### **Product Specification**

• Type: Ticket Redemption Game

Age: >6 YearsIs\_customized: YesPlug Type: US PLUG

Product Name: Redemption Game Machine

• Size: 1206\*800\*2275

Suitable For: Amusement Game CenterLanguage: English -China-other

## **Products Description**

PlayFun Hot Sale High Profit Indoor Amusement Game Machine Ball Rises Lottery Ticket Redemption Game Machine