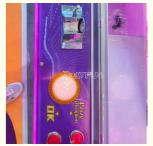

## **Products Description**

PlayFun Hot Sale High Profit Indoor Amusement Game Machine Ball Rises Lottery Ticket Redemption Game Machine

#### PRODUCT PARAMETERS

Playfun Games Co.,LTD

PLAYFUN

Product Name Ticket redemption game

Size 1206\*800\*2275

Material Metal+acrylic+plastic+wood
Suitable for Amusement Game Center

Language English -China-other