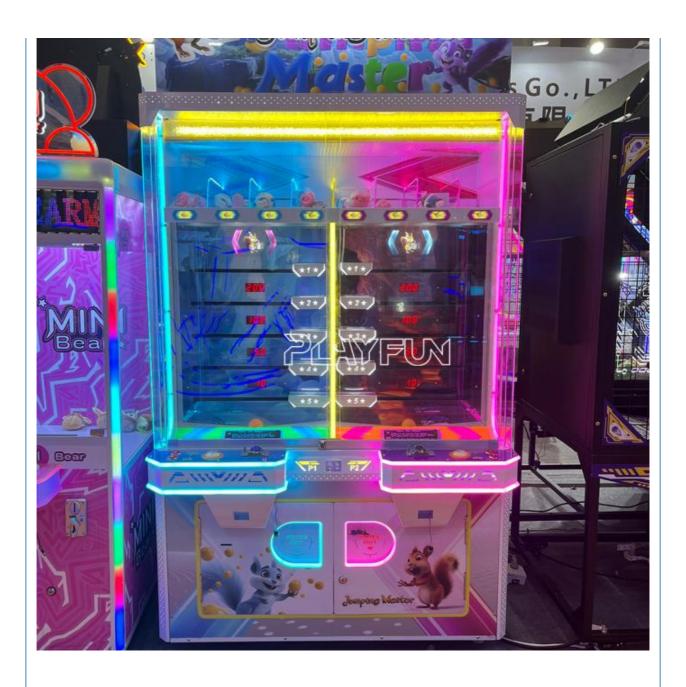

## **Products Description**

PlayFun Hot Sale High Profit Indoor Amusement Game Machine Ball Rises Lottery Ticket Redemption Game Machine

#### PRODUCT PARAMETERS

Playfun Games Co.,LTD

PLAYFUN

Product Name Ticket redemption game

Size 1206\*800\*2275

Material Metal+acrylic+plastic+wood
Suitable for Amusement Game Center

Language English -China-other