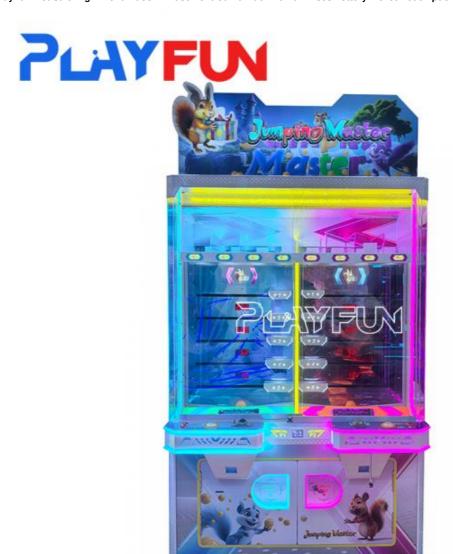

## **Products Description**

PlayFun Hot Sale High Profit Indoor Amusement Game Machine Ball Rises Lottery Ticket Redemption Game Machine

#### PRODUCT PARAMETERS

Playfun Games Co.,LTD

PLAYFUN

Product Name Ticket redemption game

Size 1206\*800\*2275

Material Metal+acrylic+plastic+wood
Suitable for Amusement Game Center

Language English -China-other