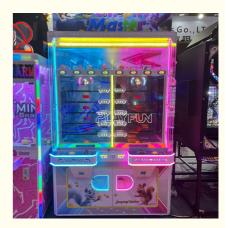

# PlayFun Hot Sale High Profit Indoor Amusement Game Machine Ball Rises Lottery Ticket Redemption Game Machine

#### **Product Specification**

• Type: Ticket Redemption Game

Age: >6 YearsIs\_customized: YesPlug Type: US PLUG

Product Name: Redemption Game Machine

• Size: 1206\*800\*2275

Suitable For: Amusement Game CenterLanguage: English -China-other

## **Products Description**

PlayFun Hot Sale High Profit Indoor Amusement Game Machine Ball Rises Lottery Ticket Redemption Game Machine