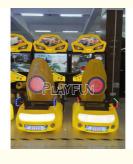

# Playfun Coin Operated Arcade Game 42 Inch LCD Outrun Driving Simulator Arcade Games Luxury Outrun Racing Game Machine

### **Product Specification**

Type: Racing Game
Age: >6 Years
Is\_customized: No
Plug Type: EU Plug
Name: 42 LED Outrun
Size: 2300\*2200\*H2400

Weight: 360kgCombo Set Offered: 3

• Port: GUANGZHOU

## **Products Description**

Playfun Coin operated arcade game 42 inch LCD outrun driving simulator arcade games luxury outrun racing game machine

Product name outrun racing game machine Item No PF-RC10 Size 2300×2200×H2400 Used for Game room 220V 450W Power Color same as picture Weight 360kg After sale service life-time service Packing size 160\*95\*140 110\*65\*195 wooden frame Modes of packing