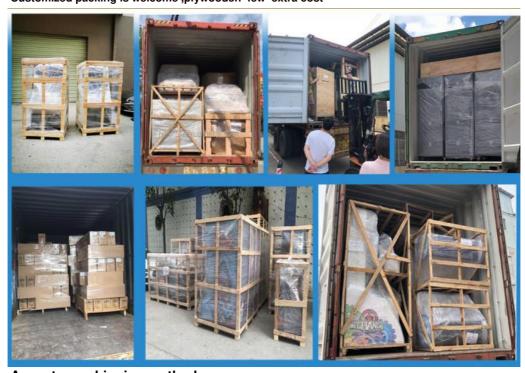

# 

Standard packing
Stretch film+Bubble pack+ Carton paper+Wood frame/ Wooden box
Customized packing is welcome ,plywooden few extra cost

## Accept any shipping method:

- 1.Entrust an agent to pick up the goods from our factory
- 2.Delivery to your agent warehouse
- 3. Delivery to the sea port of the destination country
- 4. Direct delivery to your home, door to door