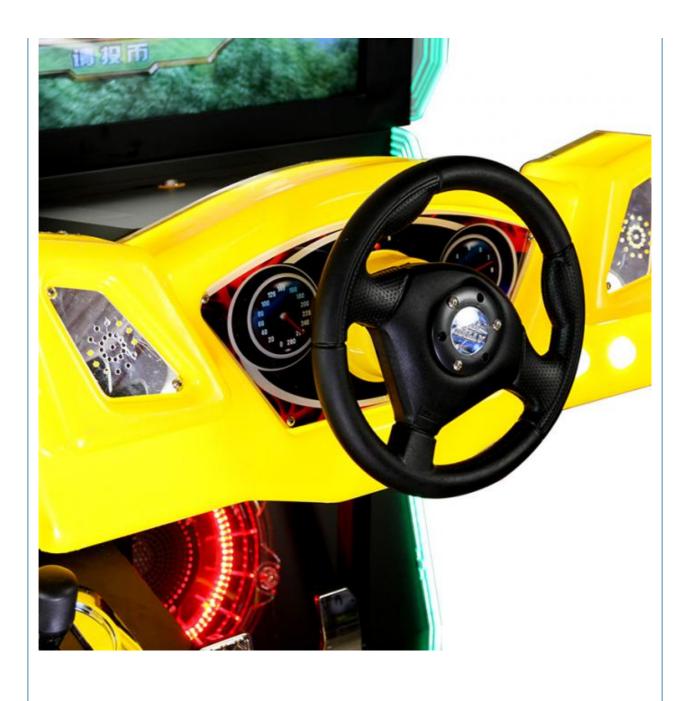

## **Products Description**

Playfun Coin operated arcade game 42 inch LCD outrun driving simulator arcade games luxury outrun racing game machine

Product name outrun racing game machine Item No PF-RC10 Size 2300×2200×H2400 Used for Game room 220V 450W Power Color same as picture Weight 360kg After sale service life-time service Packing size 160\*95\*140 110\*65\*195 wooden frame Modes of packing

### **Product Specification**

Type: Racing Game
Age: >6 Years
Is\_customized: No
Plug Type: EU Plug
Name: 42 LED Outrun
Size: 2300\*2200\*H2400

Weight: 360kgCombo Set Offered: 3

• Port: GUANGZHOU