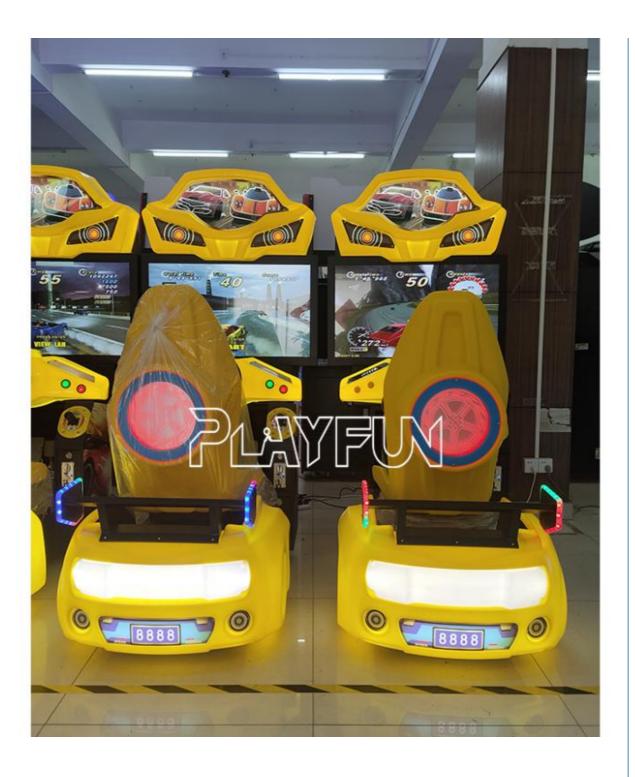

# Playfun Coin Operated Arcade Game 42 Inch LCD Outrun Driving Simulator Arcade Games Luxury Outrun Racing Game Machine

### **Product Specification**

Type: Racing Game
Age: >6 Years
Is\_customized: No
Plug Type: EU Plug
Name: 42 LED Outrun
Size: 2300\*2200\*H2400

Weight: 360kgCombo Set Offered: 3

• Port: GUANGZHOU

## **Products Description**

Playfun Coin operated arcade game 42 inch LCD outrun driving simulator arcade games luxury outrun racing game machine

Product name outrun racing game machine Item No PF-RC10 Size 2300×2200×H2400 Used for Game room 220V 450W Power Color same as picture Weight 360kg After sale service life-time service Packing size 160\*95\*140 110\*65\*195 wooden frame Modes of packing