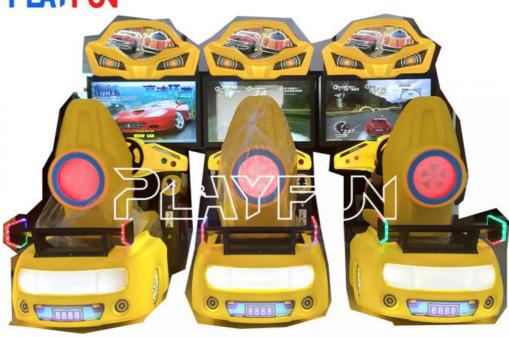

# Playfun Coin Operated Arcade Game 42 Inch LCD Outrun Driving Simulator Arcade Games Luxury Outrun Racing Game Machine

### **Product Specification**

Type: Racing Game
Age: >6 Years
Is\_customized: No
Plug Type: EU Plug
Name: 42 LED Outrun
Size: 2300\*2200\*H2400

Weight: 360kgCombo Set Offered: 3

• Port: GUANGZHOU

## **Products Description**

Playfun Coin operated arcade game 42 inch LCD outrun driving simulator arcade games luxury outrun racing game machine

Product name outrun racing game machine Item No PF-RC10 Size 2300×2200×H2400 Used for Game room 220V 450W Power Color same as picture Weight 360kg After sale service life-time service Packing size 160\*95\*140 110\*65\*195 wooden frame Modes of packing