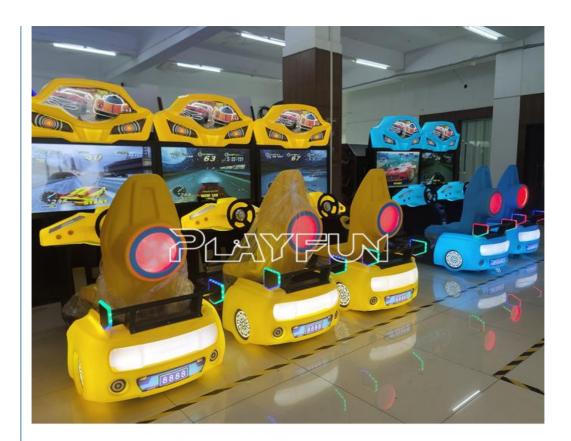

## **Products Description**

Playfun Coin operated arcade game 42 inch LCD outrun driving simulator arcade games luxury outrun racing game machine

Product name outrun racing game machine Item No PF-RC10 Size 2300×2200×H2400 Used for Game room 220V 450W Power Color same as picture Weight 360kg After sale service life-time service Packing size 160\*95\*140 110\*65\*195 wooden frame Modes of packing

### **Product Specification**

Type: Racing Game
Age: >6 Years
Is\_customized: No
Plug Type: EU Plug
Name: 42 LED Outrun
Size: 2300\*2200\*H2400

Weight: 360kgCombo Set Offered: 3

• Port: GUANGZHOU