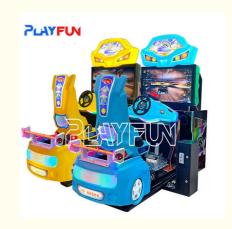

# Playfun Coin Operated Arcade Game 42 Inch LCD Outrun Driving Simulator Arcade Games Luxury Outrun Racing Game Machine

## **Products Description**

Playfun Coin operated arcade game 42 inch LCD outrun driving simulator arcade games luxury outrun racing game machine

Product name outrun racing game machine Item No PF-RC10 Size 2300×2200×H2400 Used for Game room 220V 450W Power Color same as picture Weight 360kg After sale service life-time service Packing size 160\*95\*140 110\*65\*195 wooden frame Modes of packing