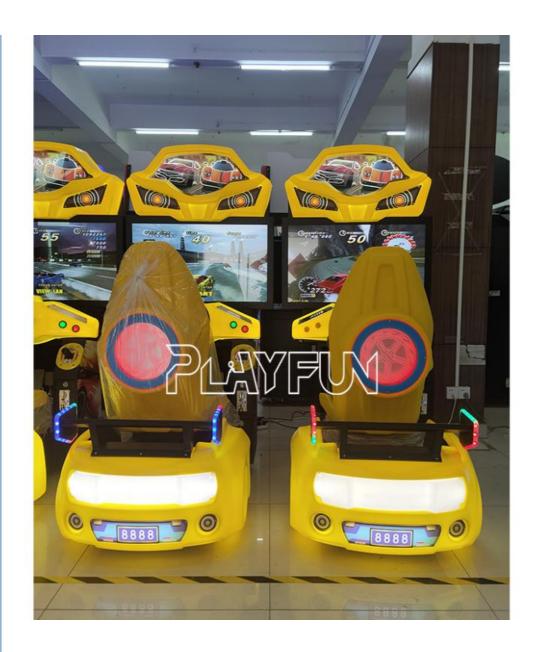

## **Products Description**

Playfun Coin operated arcade game 42 inch LCD outrun driving simulator arcade games luxury outrun racing game machine

Product name outrun racing game machine Item No PF-RC10 Size 2300×2200×H2400 Used for Game room 220V 450W Power Color same as picture Weight 360kg After sale service life-time service Packing size 160\*95\*140 110\*65\*195 wooden frame Modes of packing

### **Product Specification**

Type: Racing Game
Age: >6 Years
Is\_customized: No
Plug Type: EU Plug
Name: 42 LED Outrun
Size: 2300\*2200\*H2400

Weight: 360kgCombo Set Offered: 3

• Port: GUANGZHOU