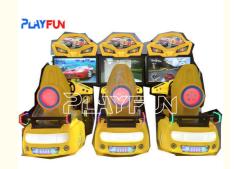

# Playfun Coin Operated Arcade Game 42 Inch LCD Outrun Driving Simulator Arcade Games Luxury Outrun Racing Game Machine

## **Products Description**

Playfun Coin operated arcade game 42 inch LCD outrun driving simulator arcade games luxury outrun racing game machine

Product name outrun racing game machine Item No PF-RC10 Size 2300×2200×H2400 Used for Game room 220V 450W Power Color same as picture Weight 360kg After sale service life-time service Packing size 160\*95\*140 110\*65\*195 wooden frame Modes of packing