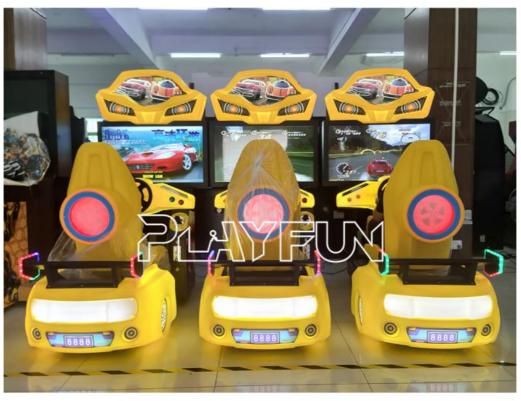

## **Products Description**

Playfun Coin operated arcade game 42 inch LCD outrun driving simulator arcade games luxury outrun racing game machine

Product name outrun racing game machine Item No PF-RC10 Size 2300×2200×H2400 Used for Game room 220V 450W Power Color same as picture Weight 360kg After sale service life-time service Packing size 160\*95\*140 110\*65\*195 wooden frame Modes of packing

### **Product Specification**

Type: Racing Game
Age: >6 Years
Is\_customized: No
Plug Type: EU Plug
Name: 42 LED Outrun
Size: 2300\*2200\*H2400

Weight: 360kgCombo Set Offered: 3

• Port: GUANGZHOU