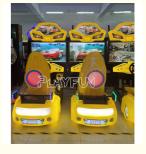

# Playfun Coin Operated Arcade Game 42 Inch LCD Outrun Driving Simulator Arcade Games Luxury Outrun Racing Game Machine

### **Product Specification**

Type: Racing Game
Age: >6 Years
Is\_customized: No
Plug Type: EU Plug
Name: 42 LED Outrun
Size: 2300\*2200\*H2400

Weight: 360kgCombo Set Offered: 3

• Port: GUANGZHOU

## **Products Description**

Playfun Coin operated arcade game 42 inch LCD outrun driving simulator arcade games luxury outrun racing game machine

Product name outrun racing game machine Item No PF-RC10 Size 2300×2200×H2400 Used for Game room 220V 450W Power Color same as picture Weight 360kg After sale service life-time service Packing size 160\*95\*140 110\*65\*195 wooden frame Modes of packing