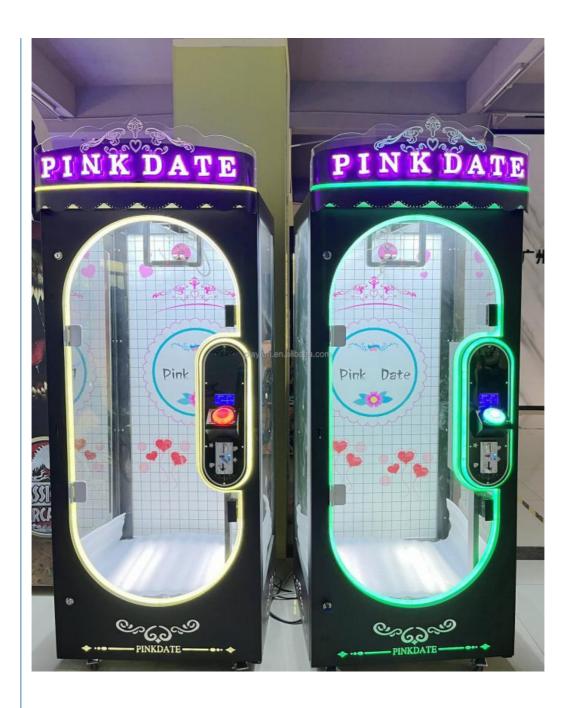

# Playfun pink Date Cut 2 Win Scissors Game Machine Front Glass Door

#### **Product Specification**

• Type: Crane Machine

• Age: >6 Years

• Is\_customized: Yes

Plug Type: EU PlugName: Pink Date

• Size: 800\*900\*2100mm

Material: Glass

#### Playfun pink date cut 2 win scissors game machine front glass door

Product Name Pink date front glass

Material glass

MOQ 1

**VIEW MORE** 

**CONTACT US** 

**HOME** 

**Recommend Products** 