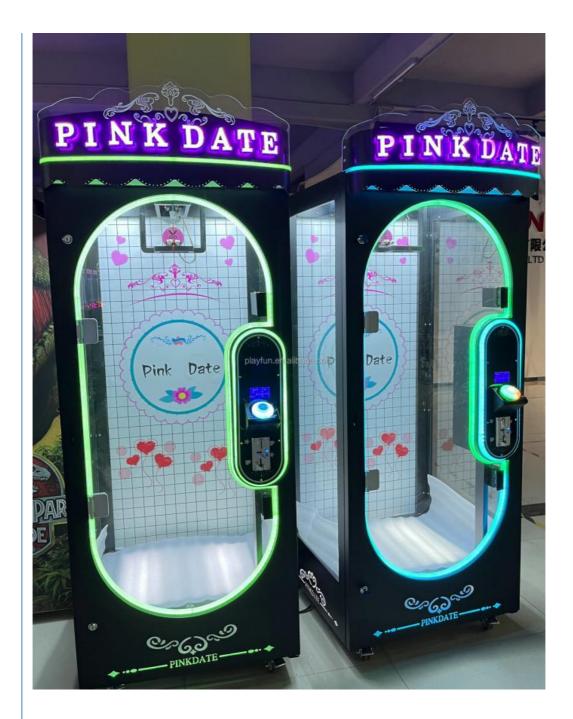

# Playfun pink Date Cut 2 Win Scissors Game Machine Front Glass Door

#### **Product Specification**

• Type: Crane Machine

• Age: >6 Years

• Is\_customized: Yes

Plug Type: EU PlugName: Pink Date

• Size: 800\*900\*2100mm

Material: Glass

#### Playfun pink date cut 2 win scissors game machine front glass door

Product Name Pink date front glass

Material glass

MOQ 1

**VIEW MORE** 

**CONTACT US** 

**HOME** 

**Recommend Products** 