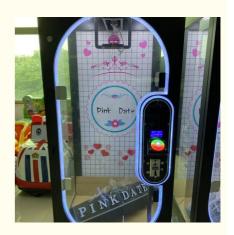

# Playfun pink Date Cut 2 Win Scissors Game Machine Front Glass Door

#### **Product Specification**

• Type: Crane Machine

• Age: >6 Years

• Is\_customized: Yes

Plug Type: EU PlugName: Pink Date

• Size: 800\*900\*2100mm

Material: Glass

#### Playfun pink date cut 2 win scissors game machine front glass door

Product Name Pink date front glass

Material glass

MOQ 1

**VIEW MORE** 

**CONTACT US** 

**HOME** 

**Recommend Products** 