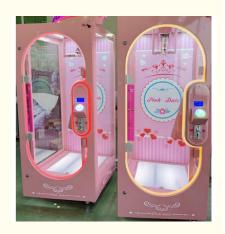

# Playfun pink Date Cut 2 Win Scissors Game Machine Front Glass Door

#### **Basic Information**

• Place of Origin: Guangdong, China

Brand Name: PlayfunMinimum Order Quantity: 3 pieces

• Price: CN¥251.08/pieces 3-9 pieces



#### **Product Specification**

• Type: Crane Machine

• Age: >6 Years

• Is\_customized: Yes

Plug Type: EU PlugName: Pink Date

• Size: 800\*900\*2100mm

Material: Glass



## More Images



# **Products Description**

#### PRODUCT PARAMETERS

Playfun Games Co.,LTD



#### Playfun pink date cut 2 win scissors game machine front glass door

Product Name Pink date front glass

Material glass

MOQ 1







**VIEW MORE** 

**CONTACT US** 

**HOME** 

**Recommend Products** 

RELATED PRODUCTS

Playfun Games Co.,LTD

PLAYFUN

**Company Profile** 

#### **COMPANY PROFILE**

Playfun Games Co.,LTD







ABOUT US

*<* **OUR TEAM** 

As a premium manufacturer and developer of claw machines,car racing,shooting,redemption,kiddie rides,Playfun games never give up to innovate our designs and improve our quality and service. Playfun is a worldwide supplier of amusement market,More than 10 thousands claw machines we have offered to our clients in 2022,meanwhile,our product