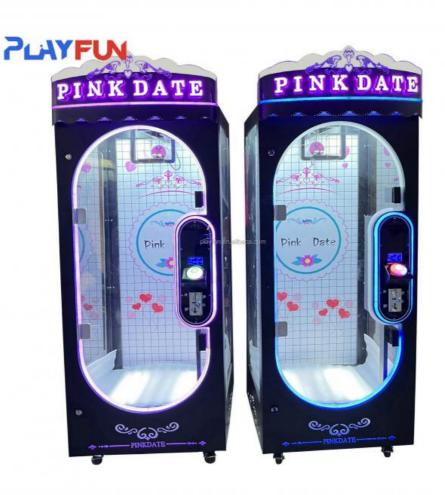

# Playfun pink Date Cut 2 Win Scissors Game Machine Front Glass Door

#### **Product Specification**

• Type: Crane Machine

• Age: >6 Years

• Is\_customized: Yes

Plug Type: EU PlugName: Pink Date

• Size: 800\*900\*2100mm

Material: Glass

#### Playfun pink date cut 2 win scissors game machine front glass door

Product Name Pink date front glass

Material glass

MOQ 1

**VIEW MORE** 

**CONTACT US** 

**HOME** 

**Recommend Products** 