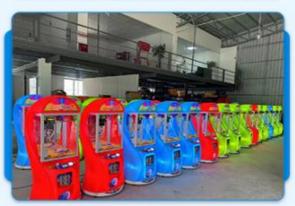

## More Images

# Playfun cut 2 win game machine automatic cut the rope prize machine scissors game machine

Product Name windmill cut

Size 560\*710\*1900mm

weight 90kg

Voltage AC110V-220V

Material Metal+acrylic

Suitable for Amusement Game Center, shopping mall, park