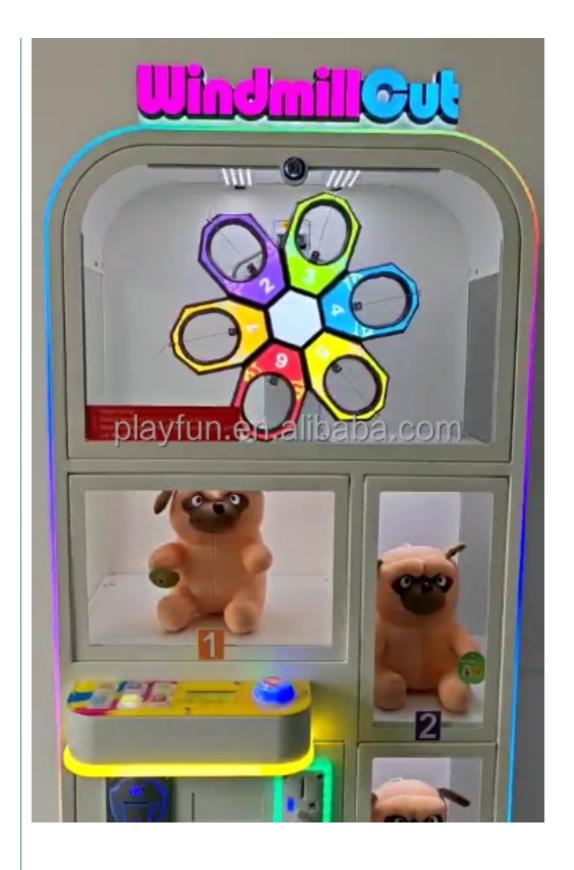

#### **Product Specification**

Type: Crane MachineAge: >6 YearsIs\_customized: Yes

Plug Type:
Name:
Size:
Fes
EU Plug
Windmill Cut
560\*710\*1900mm

• Weight: 90kg

Material: Metal+acrylic

Color: WhitePlayer: 1 PlayerPower: 350WVoltage: 110/220V

# Playfun cut 2 win game machine automatic cut the rope prize machine scissors game machine

Product Name windmill cut

Size 560\*710\*1900mm

weight 90kg

Voltage AC110V-220V

Material Metal+acrylic

Suitable for Amusement Game Center, shopping mall, park