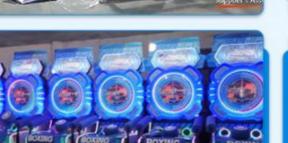

# Playfun Cut 2 Win Game Machine Automatic Cut the Rope Prize Machine Scissors Game Machine

# Playfun cut 2 win game machine automatic cut the rope prize machine scissors game machine

Product Name windmill cut

Size 560\*710\*1900mm

weight 90kg

Voltage AC110V-220V

Material Metal+acrylic

Suitable for Amusement Game Center, shopping mall, park