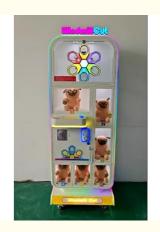

#### **Product Specification**

Type: Crane MachineAge: >6 YearsIs\_customized: Yes

Plug Type:
Name:
Size:
Fes
EU Plug
Windmill Cut
560\*710\*1900mm

• Weight: 90kg

Material: Metal+acrylic

Color: WhitePlayer: 1 PlayerPower: 350WVoltage: 110/220V

# Playfun cut 2 win game machine automatic cut the rope prize machine scissors game machine

Product Name windmill cut

Size 560\*710\*1900mm

weight 90kg

Voltage AC110V-220V

Material Metal+acrylic

Suitable for Amusement Game Center, shopping mall, park