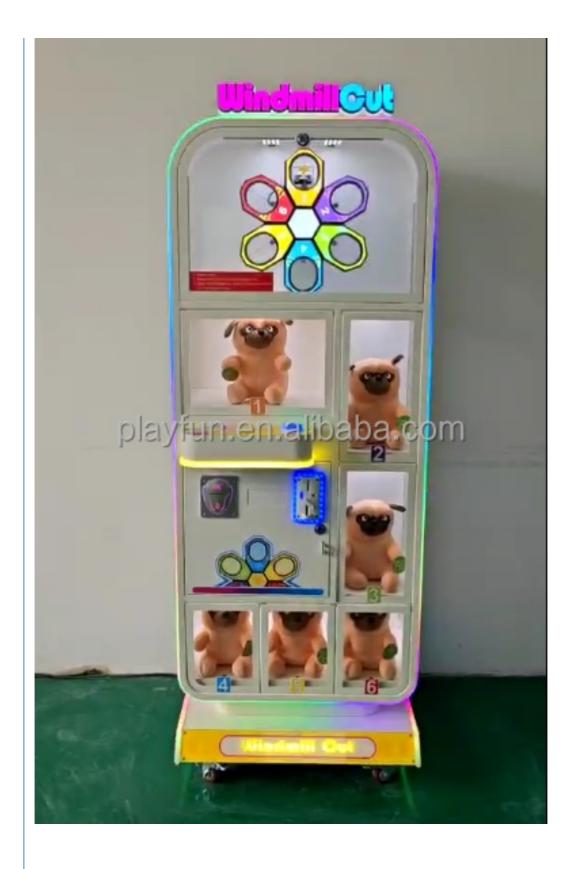

#### **Product Specification**

Type: Crane MachineAge: >6 YearsIs\_customized: Yes

Plug Type:
Name:
Size:
Fes
EU Plug
Windmill Cut
560\*710\*1900mm

• Weight: 90kg

Material: Metal+acrylic

Color: WhitePlayer: 1 PlayerPower: 350WVoltage: 110/220V

# Playfun cut 2 win game machine automatic cut the rope prize machine scissors game machine

Product Name windmill cut

Size 560\*710\*1900mm

weight 90kg

Voltage AC110V-220V

Material Metal+acrylic

Suitable for Amusement Game Center, shopping mall, park