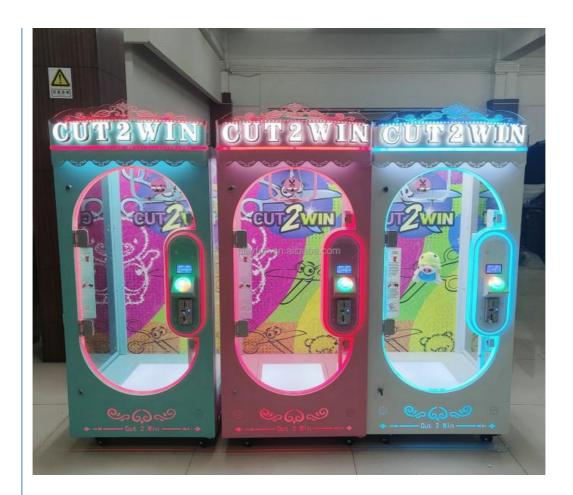

# Playfun Cut 2 Win Game Machine Automatic Cut the Rope Prize Machine Scissors Game Machine

# Playfun cut 2 win game machine automatic cut the rope prize machine scissors game machine

Product Name windmill cut

Size 560\*710\*1900mm

weight 90kg

Voltage AC110V-220V

Material Metal+acrylic

Suitable for Amusement Game Center, shopping mall, park