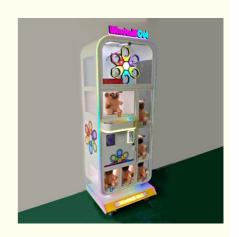

#### **Product Specification**

Type: Crane MachineAge: >6 YearsIs\_customized: Yes

Plug Type:
Name:
Size:
Fes
EU Plug
Windmill Cut
560\*710\*1900mm

• Weight: 90kg

Material: Metal+acrylic

Color: WhitePlayer: 1 PlayerPower: 350WVoltage: 110/220V

# Playfun cut 2 win game machine automatic cut the rope prize machine scissors game machine

Product Name windmill cut

Size 560\*710\*1900mm

weight 90kg

Voltage AC110V-220V

Material Metal+acrylic

Suitable for Amusement Game Center, shopping mall, park