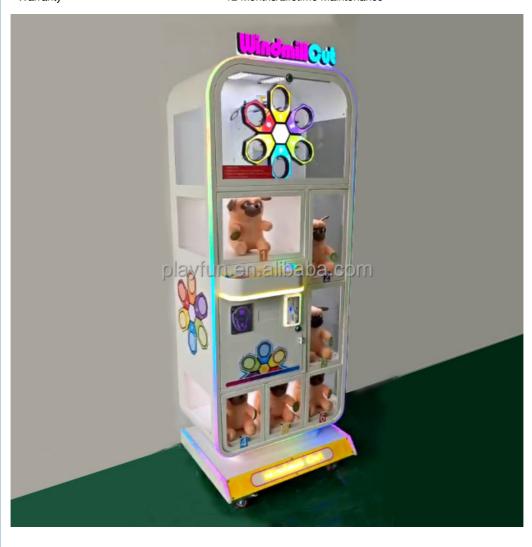

#### **Product Specification**

Type: Crane MachineAge: >6 YearsIs\_customized: Yes

Plug Type:
Name:
Size:
Fes
EU Plug
Windmill Cut
560\*710\*1900mm

• Weight: 90kg

Material: Metal+acrylic

Color: WhitePlayer: 1 PlayerPower: 350WVoltage: 110/220V

# Playfun cut 2 win game machine automatic cut the rope prize machine scissors game machine

Product Name windmill cut

Size 560\*710\*1900mm

weight 90kg

Voltage AC110V-220V

Material Metal+acrylic

Suitable for Amusement Game Center, shopping mall, park