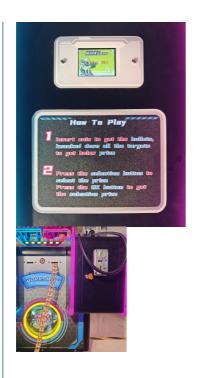

#### How to Play

1.insert the coin to get the bullets 2. knowcked dowm the targets 3.to get scores, win a prize if reach prize score 4.press the selection button to select the prize 5.press the ok button to get the selection prize