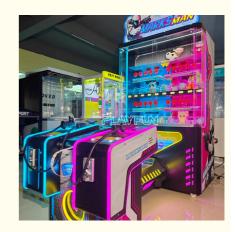

# Wholesale Modern Design Children Arcade Marks Man Gun Shooting Prize Gift Game Machine for Games City

#### **Basic Information**

• Place of Origin: Guangdong, China

Brand Name: PlayFunModel Number: PLY-285

• Price: CN¥20,803.44/pieces 1-4 pieces



#### **Product Specification**

• Type: Shooting Machine, Arcade Machine

Age: >6 YearsIs\_customized: Yes

Material: Plastic, Metal, Metal+plastic

• Number Of Players: 2

• Application: Indoor, Children

Product Name: Marks Man Gun Shooting Machine

• Size: 205\*115\*188+43

Weight: 220KGPower: 220vColor: Picture

• Product Type: Shooting Machine

Gender: Unisex MOQ: 1



#### More Images











#### **Product Description**

Wholesale Modern Design Children Arcade Marks Man Gun Shooting Prize Gift Game Machine for Games City

#### PLAYFUX

## **Product Parameters**

Product Name Marks Man Gun Shooting Machine

Size 205\*115\*188+43

weight 220KG

Voltage AC110V-220V

Material Metal+acrylic+plastic+wood

Suitable for Amusement Game Center

Language English -Chinese

MOQ

Warranty 12 Months/Lifetime Maintenance



## PRODUCT DETAILS



#### How to Play

1.insert the coin to get the bullets 2. knowcked dowm the targets 3.to get scores, win a prize if reach prize score 4.press the selection button to select the prize 5.press the ok button to get the selection prize





Internal diagram



#### **Detail drawing**







VIEW MORE CONTACT US HOME

VIEW MOR