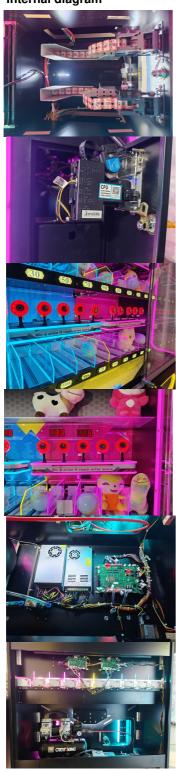

: Picture

• Product Type: Shooting Machine

Gender: Unisex MOQ: 1



#### More Images











#### **Product Description**

Wholesale Modern Design Children Arcade Marks Man Gun Shooting Prize Gift Game Machine for Games City

#### PLAYFUX

## **Product Parameters**

Product Name Marks Man Gun Shooting Machine

Size 205\*115\*188+43

weight 220KG

Voltage AC110V-220V

Material Metal+acrylic+plastic+wood

Suitable for Amusement Game Center

Language English -Chinese

MOQ

Warranty 12 Months/Lifetime Maintenance



## PRODUCT DETAILS



#### How to Play

1.insert the coin to get the bullets 2. knowcked dowm the targets 3.to get scores, win a prize if reach prize score 4.press the selection button to select the prize 5.press the ok button to get the selection prize





Internal diagram



#### **Detail drawing**







VIEW MORE CONTACT US HOME

VIEW MORE CONTACT US HOME

PLAYFUX

**Related Products** 



As a premium manufacturer and developer of claw machines,car racing,shooting,redemption,kiddie rides,Playfun games never give up to innovate our designs and improve our quality and service. Playfun is a worldwide supplier of amusement market,More than 10 thousands claw machines we have offered to our clients in 2022,meanwhile,our products have been offered to more over 100 countries and helped our clients expand their market with a increase 20% per year in last 2 years. We offer one stop solution from part kits,game cabinet,assemble products to technical training if you have ability to install machines in your local market .with 10 game types of 1000 games for options,pl