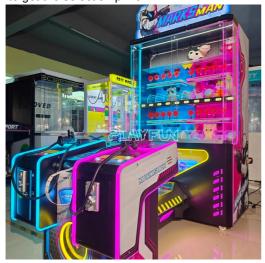

# Wholesale Modern Design Children Arcade Marks Man Gun Shooting Prize Gift Game Machine for Games City

#### **Product Specification**

• Type: Shooting Machine, Arcade Machine

Age: >6 YearsIs\_customized: Yes

Material: Plastic, Metal, Metal+plastic

• Number Of Players: 2

• Application: Indoor, Children

Product Name: Marks Man Gun Shooting Machine

• Size: 205\*115\*188+43

Weight: 220KGPower: 220vColor: Picture

• Product Type: Shooting Machine

Gender: Unisex MOQ: 1

## **Product Parameters**

Product Name Marks Man Gun Shooting Machine

Size 205\*115\*188+43

weight 220KG

Voltage AC110V-220V

Material Metal+acrylic+plastic+wood

Suitable for Amusement Game Center

Language English -Chinese