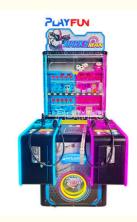

# Wholesale Modern Design Children Arcade Marks Man Gun Shooting Prize Gift Game Machine for Games City

#### **Product Specification**

• Type: Shooting Machine, Arcade Machine

Age: >6 YearsIs\_customized: Yes

Material: Plastic, Metal, Metal+plastic

• Number Of Players: 2

• Application: Indoor, Children

Product Name: Marks Man Gun Shooting Machine

• Size: 205\*115\*188+43

Weight: 220KGPower: 220vColor: Picture

• Product Type: Shooting Machine

Gender: Unisex MOQ: 1