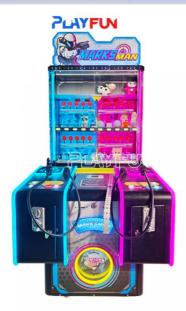

# Wholesale Modern Design Children Arcade Marks Man Gun Shooting Prize Gift Game Machine for Games City

#### **Product Specification**

• Type: Shooting Machine, Arcade Machine

Age: >6 YearsIs\_customized: Yes

Material: Plastic, Metal, Metal+plastic

• Number Of Players: 2

• Application: Indoor, Children

Product Name: Marks Man Gun Shooting Machine

• Size: 205\*115\*188+43

Weight: 220KGPower: 220vColor: Picture

• Product Type: Shooting Machine

Gender: Unisex MOQ: 1

## **Product Parameters**

Product Name Marks Man Gun Shooting Machine

Size 205\*115\*188+43

weight 220KG

Voltage AC110V-220V

Material Metal+acrylic+plastic+wood

Suitable for Amusement Game Center

Language English -Chinese