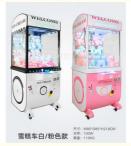

## **Products Description**

Catch gifts arcade games cartoon design pattern dolls machines toy machine claw crane machine gift prize game doll elves

Our Product Introduction

|                                                                                                                                                                                                                                                                                                                                                                                                                                                                                                                                                                                                                                                                                                     |                       | WELCOME 1020   |
|-----------------------------------------------------------------------------------------------------------------------------------------------------------------------------------------------------------------------------------------------------------------------------------------------------------------------------------------------------------------------------------------------------------------------------------------------------------------------------------------------------------------------------------------------------------------------------------------------------------------------------------------------------------------------------------------------------|-----------------------|----------------|
| 【产品名称】                                                                                                                                                                                                                                                                                                                                                                                                                                                                                                                                                                                                                                                                                              | icecream claw machine | icecream CREAN |
| 【产品类型】                                                                                                                                                                                                                                                                                                                                                                                                                                                                                                                                                                                                                                                                                              | 礼品机                   | March M        |
| 【产品材质】                                                                                                                                                                                                                                                                                                                                                                                                                                                                                                                                                                                                                                                                                              | : 钣金+钢化玻璃             |                |
| 【使用功率】                                                                                                                                                                                                                                                                                                                                                                                                                                                                                                                                                                                                                                                                                              | 80W                   |                |
| and the second se | : 长80*宽80*高200CM      |                |
| 【支付方式】:                                                                                                                                                                                                                                                                                                                                                                                                                                                                                                                                                                                                                                                                                             | :代币、微信、支付宝等           | libaba.com     |
| 【投放场所】                                                                                                                                                                                                                                                                                                                                                                                                                                                                                                                                                                                                                                                                                              | :超市、电玩城、商场等           | ICE CREAM      |
|                                                                                                                                                                                                                                                                                                                                                                                                                                                                                                                                                                                                                                                                                                     |                       |                |
|                                                                                                                                                                                                                                                                                                                                                                                                                                                                                                                                                                                                                                                                                                     |                       |                |