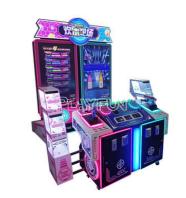

# Playfun Coin Operated Indoor Entertainment Center 2 Player Gun Quick Shooting Top GunSimulator Arcade Game Machine With Gift Box

### **Product Specification**

Type: Coin Operated
Age: >6 Years
Is\_customized: Yes
Plug Type: US PLUG

Product Name: Arcade Gun Shooting Machine

• Size: 1800\*1900\*2250

• Weight: 270 Kg

• Voltage: AC110V-220V-50Hz

Material: Metal+acrylic+plastic+wood
 Suitable For: Amusement Game Center
 Language: English -China-other

• MOQ:

• Warranty: 12 Months/Lifetime Maintenance

• Player: 2 Players

## **Products Description**

Playfun Coin Operated Indoor Entertainment Center 2 Player Gun quick Shooting top gunSimulator Arcade Game Machine With Gift Box

Single Player/Online mode: A total of 8 game content. (Wine bottle/target/moving target /cs/ fruit/drink/plate/balloon) After clearing customs, enter the treasure box link, treasure box has a variety of rewards (small prize and BP prize in the display cabinet) out of the prize probability can be set. Two-position dynamic gun machine, can be connected to the game, 8 game scenes, each multi-level, self-service gift, gift machine and gun perfect combination.