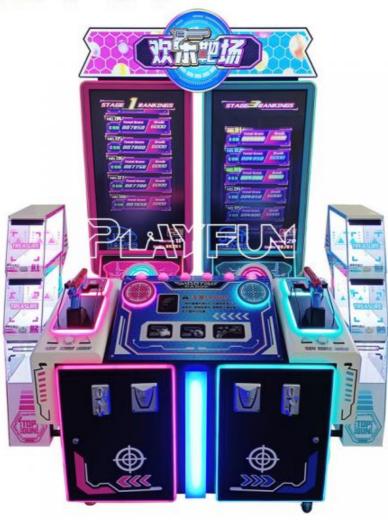

# Playfun Coin Operated Indoor Entertainment Center 2 Player Gun Quick Shooting Top GunSimulator Arcade Game Machine With Gift Box

### **Product Specification**

Type: Coin Operated
Age: >6 Years
Is\_customized: Yes
Plug Type: US PLUG

Product Name: Arcade Gun Shooting Machine

• Size: 1800\*1900\*2250

• Weight: 270 Kg

• Voltage: AC110V-220V-50Hz

Material: Metal+acrylic+plastic+wood
 Suitable For: Amusement Game Center
 Language: English -China-other

• MOQ:

• Warranty: 12 Months/Lifetime Maintenance

• Player: 2 Players

## **Products Description**

Playfun Coin Operated Indoor Entertainment Center 2 Player Gun quick Shooting top gunSimulator Arcade Game Machine With Gift Box

Single Player/Online mode: A total of 8 game content. (Wine bottle/target/moving target /cs/ fruit/drink/plate/balloon) After clearing customs, enter the treasure box link, treasure box has a variety of rewards (small prize and BP prize in the display cabinet) out of the prize probability can be set. Two-position dynamic gun machine, can be connected to the game, 8 game scenes, each multi-level, self-service gift, gift machine and gun perfect combination.