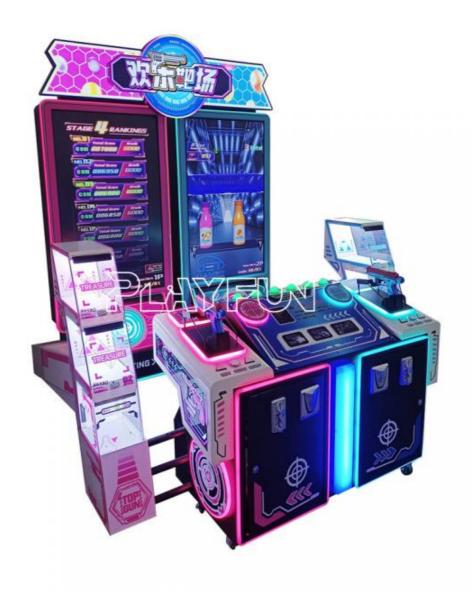

# Playfun Coin Operated Indoor Entertainment Center 2 Player Gun Quick Shooting Top GunSimulator Arcade Game Machine With Gift Box

### **Product Specification**

Type: Coin Operated
Age: >6 Years
Is\_customized: Yes
Plug Type: US PLUG

Product Name: Arcade Gun Shooting Machine

• Size: 1800\*1900\*2250

• Weight: 270 Kg

• Voltage: AC110V-220V-50Hz

## **Products Description**

Playfun Coin Operated Indoor Entertainment Center 2 Player Gun quick Shooting top gunSimulator Arcade Game Machine With Gift Box

Single Player/Online mode: A total of 8 game content. (Wine bottle/target/moving target /cs/ fruit/drink/plate/balloon) After clearing customs, enter the treasure box link, treasure box has a variety of rewards (small prize and BP prize in the display cabinet) out of the prize probability can be set. Two-position dynamic gun machine, can be connected to the game, 8 game scenes, each multi-level, self-service gift, gift machine and gun perfect combination.