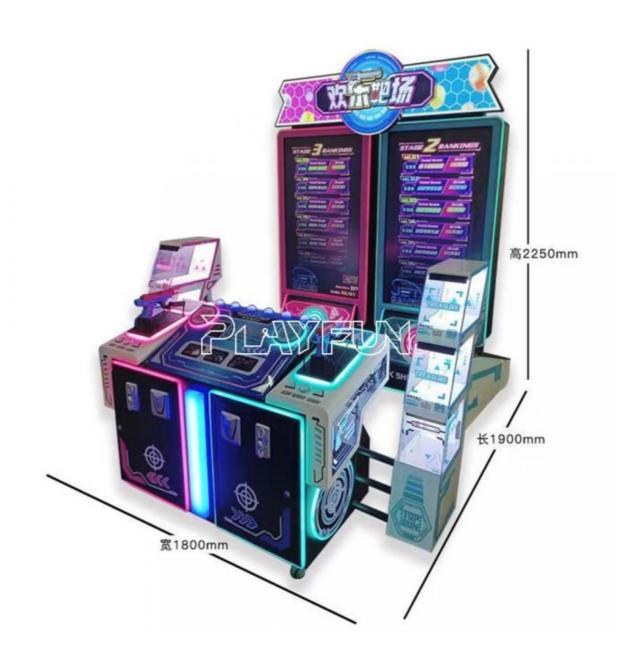

### **Product Specification**

Type: Coin Operated
Age: >6 Years
Is\_customized: Yes
Plug Type: US PLUG

Product Name: Arcade Gun Shooting Machine

• Size: 1800\*1900\*2250

• Weight: 270 Kg

• Voltage: AC110V-220V-50Hz

## **Products Description**

Playfun Coin Operated Indoor Entertainment Center 2 Player Gun quick Shooting top gunSimulator Arcade Game Machine With Gift Box

Single Player/Online mode: A total of 8 game content. (Wine bottle/target/moving target /cs/ fruit/drink/plate/balloon) After clearing customs, enter the treasure box link, treasure box has a variety of rewards (small prize and BP prize in the display cabinet) out of the prize probability can be set. Two-position dynamic gun machine, can be connected to the game, 8 game scenes, each multi-level, self-service gift, gift machine and gun perfect combination.