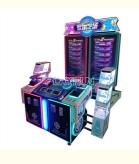

# Playfun Coin Operated Indoor Entertainment Center 2 Player Gun Quick Shooting Top GunSimulator Arcade Game Machine With Gift Box

#### **Basic Information**

• Place of Origin: Guangdong, China

Brand Name: PlayFunModel Number: PLY-24

• Price: CN¥42,453.37/pieces 1-6 pieces



### **Product Specification**

Type: Coin Operated
Age: >6 Years
Is\_customized: Yes
Plug Type: US PLUG

Product Name: Arcade Gun Shooting Machine

• Size: 1800\*1900\*2250

• Weight: 270 Kg

• Voltage: AC110V-220V-50Hz

Material: Metal+acrylic+plastic+wood
 Suitable For: Amusement Game Center
 Language: English -China-other

• MOQ:

• Warranty: 12 Months/Lifetime Maintenance

• Player: 2 Players



### More Images









## **Products Description**

Playfun Coin Operated Indoor Entertainment Center 2 Player Gun quick Shooting top gunSimulator Arcade Game Machine With Gift Box















Single Player/Online mode: A total of 8 game content. (Wine bottle/target/moving target /cs/ fruit/drink/plate/balloon) After clearing customs, enter the treasure box link, treasure box has a variety of rewards (small prize and BP prize in the display cabinet) out of the prize probability can be set. Two-position dynamic gun machine, can be connected to the game, 8 game scenes, each multi-level, self-service gift, gift machine and gun perfect combination.



RELATED PRODUCTS
Playfun Games Co.,LTD

**Company Profile** 

#### **COMPANY PROFILE**

Playfun Games Co.,LTD







ABOUT US

*<* **OUR TEAM** 

As a premi