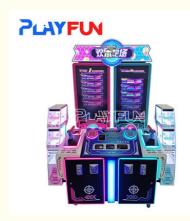

# Playfun Coin Operated Indoor Entertainment Center 2 Player Gun Quick Shooting Top GunSimulator Arcade Game Machine With Gift Box

### **Product Specification**

Type: Coin Operated
Age: >6 Years
Is\_customized: Yes
Plug Type: US PLUG

Product Name: Arcade Gun Shooting Machine

• Size: 1800\*1900\*2250

• Weight: 270 Kg

• Voltage: AC110V-220V-50Hz

Material: Metal+acrylic+plastic+wood
 Suitable For: Amusement Game Center
 Language: English -China-other

• MOQ:

• Warranty: 12 Months/Lifetime Maintenance

• Player: 2 Players

## **Products Description**

Playfun Coin Operated Indoor Entertainment Center 2 Player Gun quick Shooting top gunSimulator Arcade Game Machine With Gift Box

Single Player/Online mode: A total of 8 game content. (Wine bottle/target/moving target /cs/ fruit/drink/plate/balloon) After clearing customs, enter the treasure box link, treasure box has a variety of rewards (small prize and BP prize in the display cabinet) out of the prize probability can be set. Two-position dynamic gun machine, can be connected to the game, 8 game scenes, each multi-level, self-service gift, gift machine and gun perfect combination.