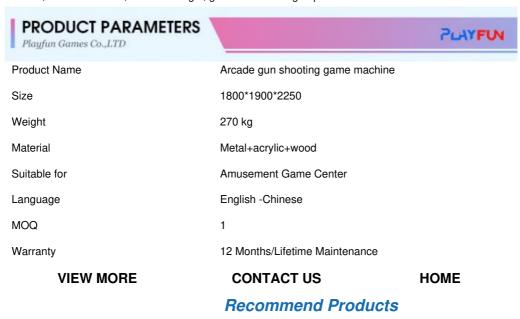

### **Product Specification**

Type: Coin Operated
Age: >6 Years
Is\_customized: Yes
Plug Type: US PLUG

Product Name: Arcade Gun Shooting Machine

• Size: 1800\*1900\*2250

• Weight: 270 Kg

• Voltage: AC110V-220V-50Hz

Material: Metal+acrylic+plastic+wood
 Suitable For: Amusement Game Center
 Language: English -China-other

• MOQ:

• Warranty: 12 Months/Lifetime Maintenance

• Player: 2 Players