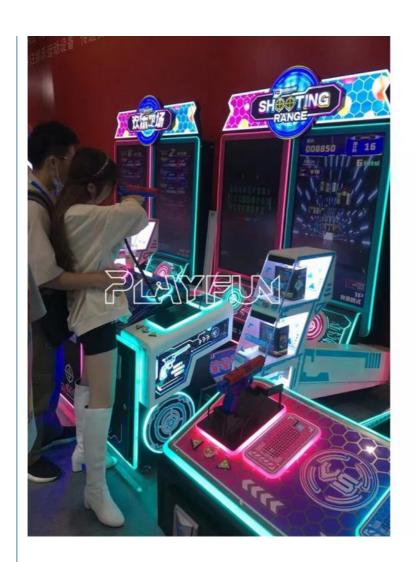

## **Products Description**

Playfun Coin Operated Indoor Entertainment Center 2 Player Gun quick Shooting top gunSimulator Arcade Game Machine With Gift Box

Single Player/Online mode: A total of 8 game content. (Wine bottle/target/moving target /cs/ fruit/drink/plate/balloon) After clearing customs, enter the treasure box link, treasure box has a variety of rewards (small prize and BP prize in the display cabinet) out of the prize probability can be set. Two-position dynamic gun machine, can be connected to the game, 8 game scenes, each multi-level, self-service gift, gift machine and gun perfect combination.

# CUSTOMER PHOTO

Playfun Games Co.,LTL