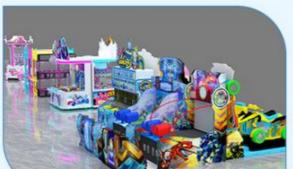

# Playfun Coin Operated Indoor Entertainment Center 2 Player Gun Quick Shooting Top GunSimulator Arcade Game Machine With Gift Box

## **Products Description**

Playfun Coin Operated Indoor Entertainment Center 2 Player Gun quick Shooting top gunSimulator Arcade Game Machine With Gift Box

Single Player/Online mode: A total of 8 game content. (Wine bottle/target/moving target /cs/ fruit/drink/plate/balloon) After clearing customs, enter the treasure box link, treasure box has a variety of rewards (small prize and BP prize in the display cabinet) out of the prize probability can be set. Two-position dynamic gun machine, can be connected to the game, 8 game scenes, each multi-level, self-service gift, gift machine and gun perfect combination.