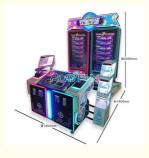

# Playfun Coin Operated Indoor Entertainment Center 2 Player Gun Quick Shooting Top GunSimulator Arcade Game Machine With Gift Box

#### **Basic Information**

• Place of Origin: Guangdong, China

Brand Name: PlayFunModel Number: PLY-24

• Price: CN¥42,453.37/pieces 1-6 pieces



### **Product Specification**

Type: Coin Operated
Age: >6 Years
Is\_customized: Yes
Plug Type: US PLUG

Product Name: Arcade Gun Shooting Machine

• Size: 1800\*1900\*2250

• Weight: 270 Kg

• Voltage: AC110V-220V-50Hz

Material: Metal+acrylic+plastic+wood
 Suitable For: Amusement Game Center
 Language: English -China-other

• MOQ:

• Warranty: 12 Months/Lifetime Maintenance

• Player: 2 Players



### More Images









## **Products Description**

Playfun Coin Operated Indoor Entertainment Center 2 Player Gun quick Shooting top gunSimulator Arcade Game Machine With Gift Box















Single Player/Online mode: A total of 8 game content. (Wine bottle/target/moving target /cs/ fruit/drink/plate/balloon) After clearing customs, enter the treasure box link, treasure box has a variety of rewards (small prize and BP prize in the display cabinet) out of the prize probability can be set. Two-position dynamic gun machine, can be connected to the game, 8 game scenes, each multi-level, self-service gift, gift machine and gun perfect combination.



RELATED PRODUCTS
Playfun Games Co.,LTD

**Company Profile** 

#### **COMPANY PROFILE**

Playfun Games Co.,LTD







ABOUT US

*<* **OUR TEAM** 

As a premium