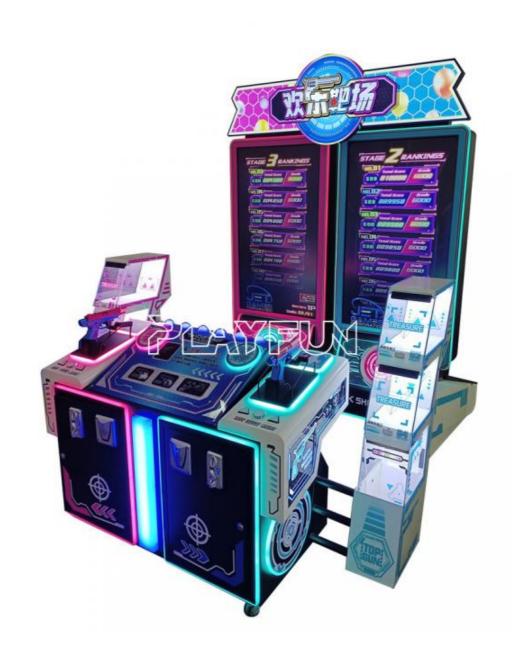

# Playfun Coin Operated Indoor Entertainment Center 2 Player Gun Quick Shooting Top GunSimulator Arcade Game Machine With Gift Box

### **Product Specification**

Type: Coin Operated
Age: >6 Years
Is\_customized: Yes
Plug Type: US PLUG

Product Name: Arcade Gun Shooting Machine

• Size: 1800\*1900\*2250

• Weight: 270 Kg

• Voltage: AC110V-220V-50Hz

Material: Metal+acrylic+plastic+wood
 Suitable For: Amusement Game Center
 Language: English -China-other

• MOQ:

• Warranty: 12 Months/Lifetime Maintenance

• Player: 2 Players

## **Products Description**

Playfun Coin Operated Indoor Entertainment Center 2 Player Gun quick Shooting top gunSimulator Arcade Game Machine With Gift Box

Single Player/Online mode: A total of 8 game content. (Wine bottle/target/moving target /cs/ fruit/drink/plate/balloon) After clearing customs, enter the treasure box link, treasure box has a variety of rewards (small prize and BP prize in the display cabinet) out of the prize probability can be set. Two-position dynamic gun machine, can be connected to the game, 8 game scenes, each multi-level, self-service gift, gift machine and gun perfect combination.