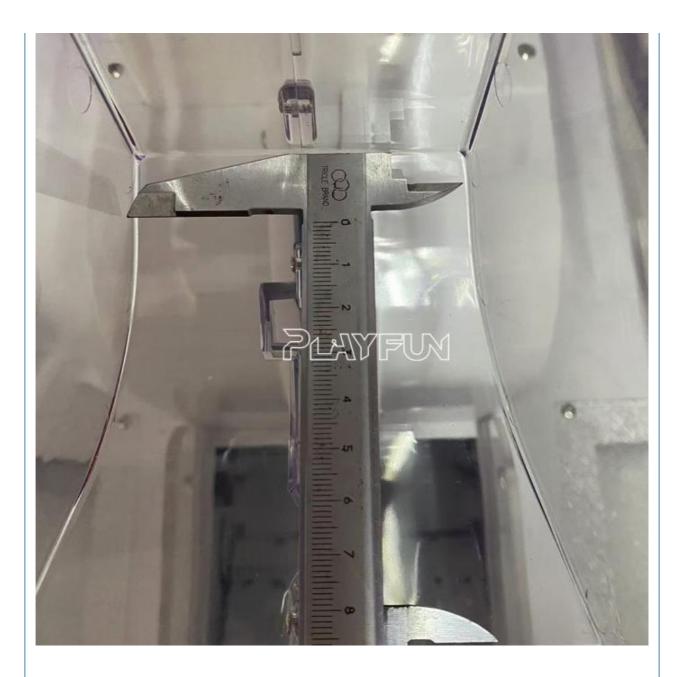

| 110V-220V                          |  |
| Material                                                                                               | Hardware+Glass+Acrylic             |  |
| Suitable for                                                                                           | Amusement Game Center              |  |
| Language                                                                                               | English -China-other               |  |
| MOQ                                                                                                    | 1                                  |  |
| Warranty                                                                                               | 12 Months/Lifetime Maintenance     |  |