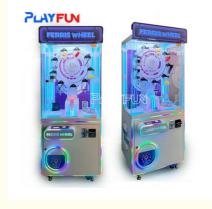

# Coin-Operated Ferris Wheel Arcade Prize Machine Amusement Small Gift Machine Support Bill Acceptor

## **Products Description**

| Coin-Operated Ferris Wheel Claw Machine Arcade Crane Gift Machine Dolls Catcher Toy with Bill Acceptor |                                    |  |
|--------------------------------------------------------------------------------------------------------|------------------------------------|--|
| Product Name                                                                                           | Mini bear pink crane catch machine |  |
| Voltage                                                                                                | 110V-220V                          |  |
| Material                                                                                               | Hardware+Glass+Acrylic             |  |
| Suitable for                                                                                           | Amusement Game Center              |  |
| Language                                                                                               | English -China-other               |  |
| MOQ                                                                                                    | 1                                  |  |
| Warranty                                                                                               | 12 Months/Lifetime Maintenance     |  |