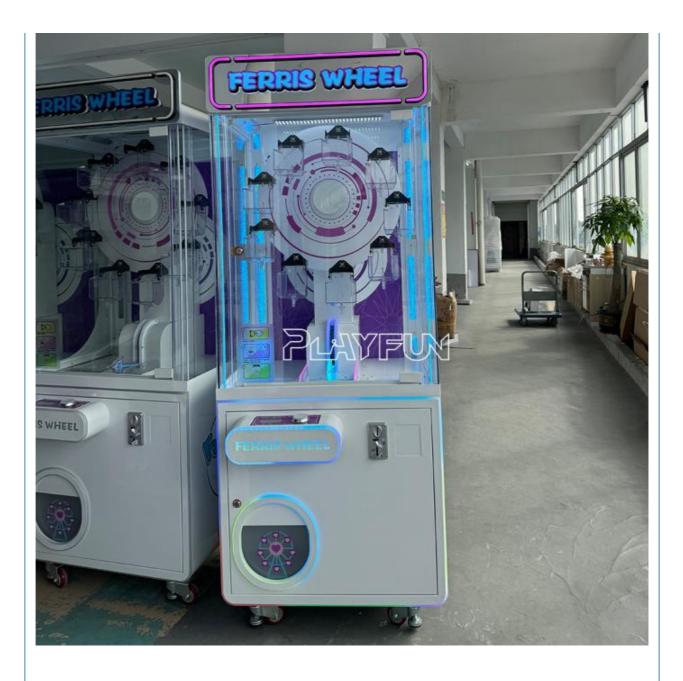

| 110V-220V                          |  |
| Material                                                                                               | Hardware+Glass+Acrylic             |  |
| Suitable for                                                                                           | Amusement Game Center              |  |
| Language                                                                                               | English -China-other               |  |
| MOQ                                                                                                    | 1                                  |  |
| Warranty                                                                                               | 12 Months/Lifetime Maintenance     |  |