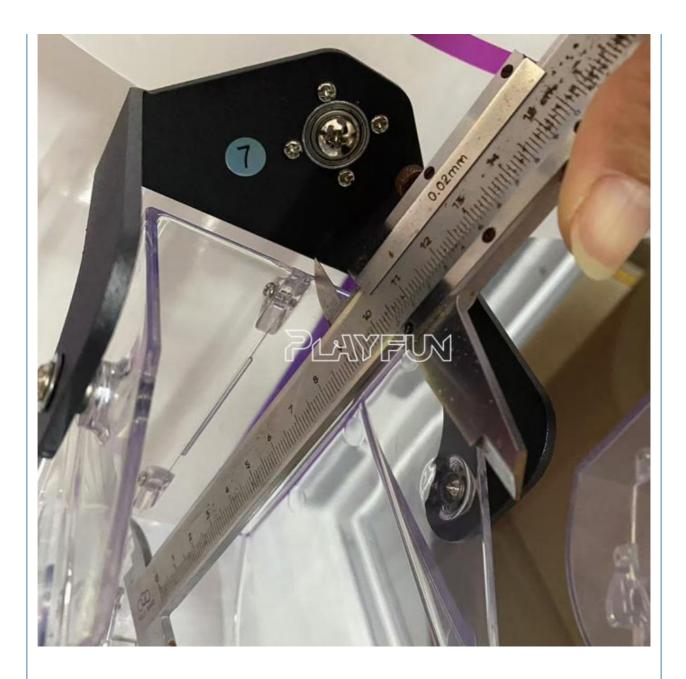

| 110V-220V                          |  |
| Material                                                                                               | Hardware+Glass+Acrylic             |  |
| Suitable for                                                                                           | Amusement Game Center              |  |
| Language                                                                                               | English -China-other               |  |
| MOQ                                                                                                    | 1                                  |  |
| Warranty                                                                                               | 12 Months/Lifetime Maintenance     |  |