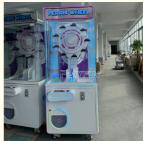

# Coin-Operated Ferris Wheel Arcade Prize Machine Amusement Small Gift Machine Support Bill Acceptor

#### **Product Specification**

| • Type:                                | Crane Machine                                                     |
|----------------------------------------|-------------------------------------------------------------------|
| • Age:                                 | >3 Years                                                          |
| Is_customized:                         | Yes                                                               |
| • Plug Type:                           | US PLUG                                                           |
| • Language:                            | English, Chinese, Customized, English -<br>China-other            |
| • Material:                            | Hardware+Glass+Acrylic,<br>Hardware+Glass+Acrylic                 |
| <ul> <li>Power Source:</li> </ul>      | 110/220v                                                          |
| • Warranty:                            | 12 Months/Lifetime Maintenance, 12<br>Months/Lifetime Maintenance |
| • Game Type:                           | Ferris Wheel Claw Machine                                         |
| <ul> <li>Number Of Players:</li> </ul> | 1                                                                 |
| <ul> <li>Application:</li> </ul>       | Indoor, Children, Amusement Game Center,                          |