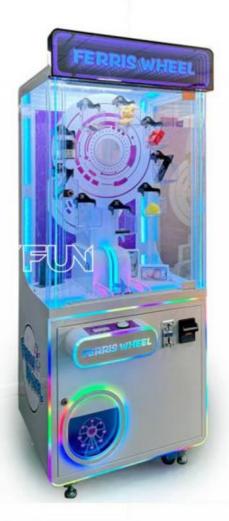

### More Images

Shopping Mall, Amusement Park

## **Products Description**

| Coin-Operated Ferris Wheel Claw Machine Arcade Crane Gift Machine Dolls Catcher Toy with Bill Acceptor |                                    |  |
|--------------------------------------------------------------------------------------------------------|------------------------------------|--|
| Product Name                                                                                           | Mini bear pink crane catch machine |  |
| Voltage                                                                                                | 110V-220V                          |  |
| Material                                                                                               | Hardware+Glass+Acrylic             |  |
| Suitable for                                                                                           | Amusement Game Center              |  |
| Language                                                                                               | English -China-other               |  |
| MOQ                                                                                                    | 1                                  |  |
| Warranty                                                                                               | 12 Months/Lifetime Maintenance     |  |