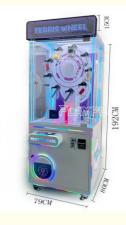

#### **Product Specification**

| • Type:                                | Crane Machine                                                     |
|----------------------------------------|-------------------------------------------------------------------|
| • Age:                                 | >3 Years                                                          |
| Is_customized:                         | Yes                                                               |
| • Plug Type:                           | US PLUG                                                           |
| • Language:                            | English, Chinese, Customized, English -<br>China-other            |
| • Material:                            | Hardware+Glass+Acrylic,<br>Hardware+Glass+Acrylic                 |
| <ul> <li>Power Source:</li> </ul>      | 110/220v                                                          |
| • Warranty:                            | 12 Months/Lifetime Maintenance, 12<br>Months/Lifetime Maintenance |
| • Game Type:                           | Ferris Wheel Claw Machine                                         |
| <ul> <li>Number Of Players:</li> </ul> | 1                                                                 |
| <ul> <li>Application:</li> </ul>       | Indoor, Children, Amusement Game Center,                          |