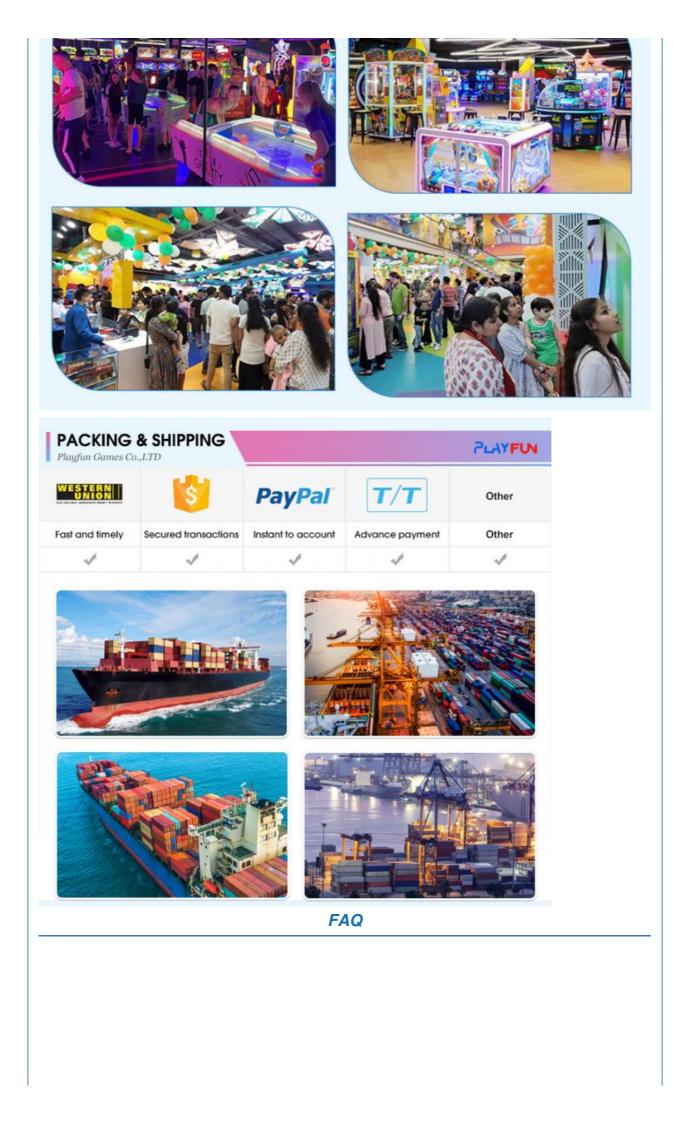

20V                          |  |
| Material                                                                                               | Hardware+Glass+Acrylic             |  |
| Suitable for                                                                                           | Amusement Game Center              |  |
| Language                                                                                               | English -China-other               |  |
| MOQ                                                                                                    | 1                                  |  |
| Warranty                                                                                               | 12 Months/Lifetime Maintenance     |  |