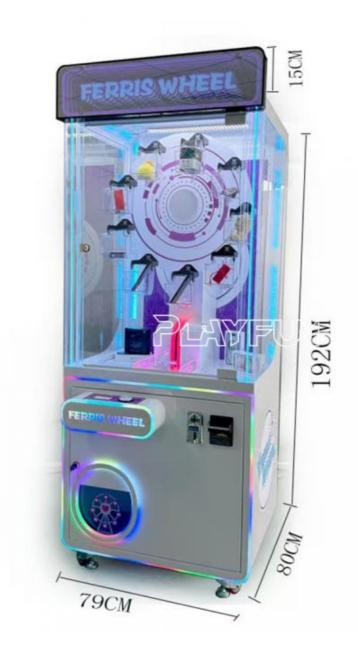

# Coin-Operated Ferris Wheel Arcade Prize Machine Amusement Small Gift Machine Support Bill Acceptor

#### **Product Specification**

| • Type:                                | Crane Machine                                                     |
|----------------------------------------|-------------------------------------------------------------------|
| • Age:                                 | >3 Years                                                          |
| Is_customized:                         | Yes                                                               |
| • Plug Type:                           | US PLUG                                                           |
| • Language:                            | English, Chinese, Customized, English -<br>China-other            |
| • Material:                            | Hardware+Glass+Acrylic,<br>Hardware+Glass+Acrylic                 |
| <ul> <li>Power Source:</li> </ul>      | 110/220v                                                          |
| • Warranty:                            | 12 Months/Lifetime Maintenance, 12<br>Months/Lifetime Maintenance |
| • Game Type:                           | Ferris Wheel Claw Machine                                         |
| <ul> <li>Number Of Players:</li> </ul> | 1                                                                 |
| <ul> <li>Application:</li> </ul>       | Indoor, Children, Amusement Game Center,                          |