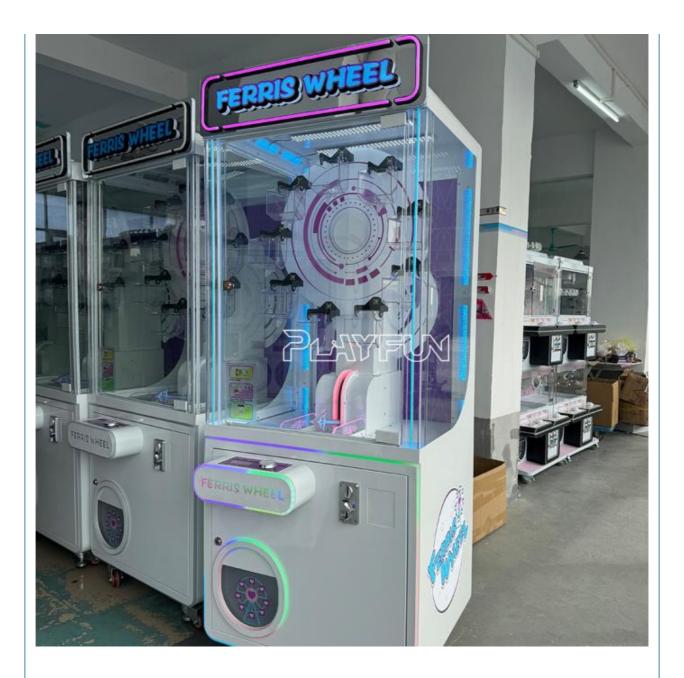

| 110V-220V                          |  |
| Material                                                                                               | Hardware+Glass+Acrylic             |  |
| Suitable for                                                                                           | Amusement Game Center              |  |
| Language                                                                                               | English -China-other               |  |
| MOQ                                                                                                    | 1                                  |  |
| Warranty                                                                                               | 12 Months/Lifetime Maintenance     |  |