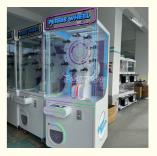

# Coin-Operated Ferris Wheel Arcade Prize Machine Amusement Small Gift Machine Support Bill Acceptor

#### **Product Specification**

| • Type:                                | Crane Machine                                                     |
|----------------------------------------|-------------------------------------------------------------------|
| • Age:                                 | >3 Years                                                          |
| Is_customized:                         | Yes                                                               |
| • Plug Type:                           | US PLUG                                                           |
| • Language:                            | English, Chinese, Customized, English -<br>China-other            |
| • Material:                            | Hardware+Glass+Acrylic,<br>Hardware+Glass+Acrylic                 |
| <ul> <li>Power Source:</li> </ul>      | 110/220v                                                          |
| • Warranty:                            | 12 Months/Lifetime Maintenance, 12<br>Months/Lifetime Maintenance |
| • Game Type:                           | Ferris Wheel Claw Machine                                         |
| <ul> <li>Number Of Players:</li> </ul> | 1                                                                 |
| <ul> <li>Application:</li> </ul>       | Indoor, Children, Amusement Game Center,                          |