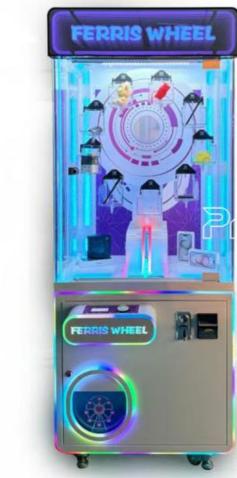

### More Images

Shopping Mall, Amusement Park

## **Products Description**

| Coin-Operated Ferris Wheel Claw Machine Arcade Crane Gift Machine Dolls Catcher Toy with Bill Acceptor |                                    |  |
|--------------------------------------------------------------------------------------------------------|------------------------------------|--|
| Product Name                                                                                           | Mini bear pink crane catch machine |  |
| Voltage                                                                                                | 110V-220V                          |  |
| Material                                                                                               | Hardware+Glass+Acrylic             |  |
| Suitable for                                                                                           | Amusement Game Center              |  |
| Language                                                                                               | English -China-other               |  |
| MOQ                                                                                                    | 1                                  |  |
| Warranty                                                                                               | 12 Months/Lifetime Maintenance     |  |