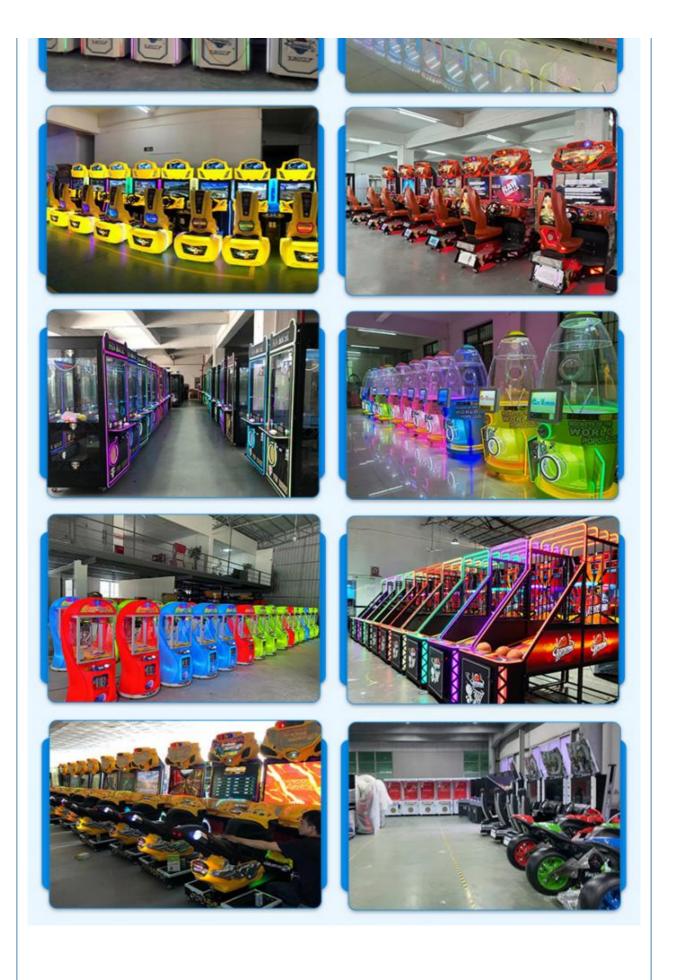

110V-220V                          |  |
| Material                                                                                               | Hardware+Glass+Acrylic             |  |
| Suitable for                                                                                           | Amusement Game Center              |  |
| Language                                                                                               | English -China-other               |  |
| MOQ                                                                                                    | 1                                  |  |
| Warranty                                                                                               | 12 Months/Lifetime Maintenance     |  |