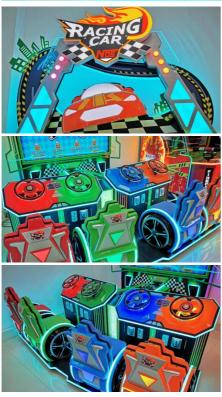

# PlayFun Coin Operated Ticket Redemption Amusement Park Simulator Machine Racing Car Video Arcade Games Machine for Kids

#### **Product Specification**

Type: Electric TrainAge: >6 YearsIs\_customized: Yes

• Plug Type:

Product Name: Racing Car

Material: Metal+plastic+WoodenSize: W2631\*D2306\*H2695mm

Power: 800wColor: Picture

Product Type: Simulator Machine

Capacity: 4 Player
MOQ: 1 Set
Used For: More
Weight: 150kg
Port: Guangzhou

## **Products Description**

PlayFun Coin Operated Ticket Redemption Amusement Park Simulator Machine Racing Car Video Arcade Games Machine for Kids

### **PRODUCT PARAMETERS**

Playfun Games Co.,LTD

PLAYFUN

Product Name racing car arcade games machines game machine amusement

park

Material metal+plastic+Wooden

Function racing car simulator game machine

size W2631\*D2306\*H2695mm