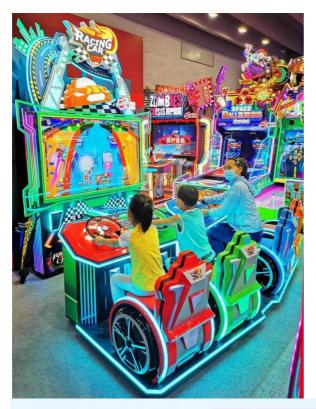

# PlayFun Coin Operated Ticket Redemption Amusement Park Simulator Machine Racing Car Video Arcade Games Machine for Kids

#### **Product Specification**

Type: Electric TrainAge: >6 YearsIs\_customized: Yes

• Plug Type:

Product Name: Racing Car

Material: Metal+plastic+WoodenSize: W2631\*D2306\*H2695mm

Power: 800wColor: Picture

Product Type: Simulator Machine

Capacity: 4 Player
MOQ: 1 Set
Used For: More
Weight: 150kg
Port: Guangzhou

## **Products Description**

PlayFun Coin Operated Ticket Redemption Amusement Park Simulator Machine Racing Car Video Arcade Games Machine for Kids

support

The product is mainly applied in game center, shopping mall, amusement park, Cinema, Tourism place etc.

VIEW MORE CONTACT US HOME

**Recommend Products** 

**RELATED PRODUCTS** 

Playfun Games Co.,LTD