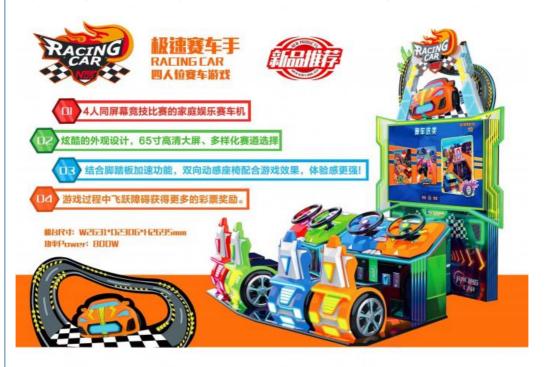

# PlayFun Coin Operated Ticket Redemption Amusement Park Simulator Machine Racing Car Video Arcade Games Machine for Kids

#### **Product Specification**

Type: Electric TrainAge: >6 YearsIs\_customized: Yes

• Plug Type:

Product Name: Racing Car

Material: Metal+plastic+WoodenSize: W2631\*D2306\*H2695mm

Power: 800wColor: Picture

Product Type: Simulator Machine

Capacity: 4 Player
MOQ: 1 Set
Used For: More
Weight: 150kg
Port: Guangzhou

### **PRODUCT PARAMETERS**

Playfun Games Co.,LTD

PLAYFUN

Product Name racing car arcade games machines game machine amusement

park

Material metal+plastic+Wooden

Function racing car simulator game machine

size W2631\*D2306\*H2695mm

weight weight: 320kg

Power 800W

Applicable field Indoor playground, game zone and other

packing Bubble film+strech film +wood frame or wood box

Warranty 13 months and if you have any questions provide technical