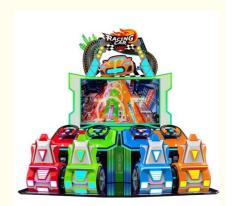

# PlayFun Coin Operated Ticket Redemption Amusement Park Simulator Machine Racing Car Video Arcade Games Machine for Kids

#### **Product Specification**

Type: Electric TrainAge: >6 YearsIs\_customized: Yes

• Plug Type:

Product Name: Racing Car

Material: Metal+plastic+WoodenSize: W2631\*D2306\*H2695mm

Power: 800wColor: Picture

Product Type: Simulator Machine

Capacity: 4 Player
MOQ: 1 Set
Used For: More
Weight: 150kg
Port: Guangzhou

### **PRODUCT PARAMETERS**

Playfun Games Co.,LTD

PLAYFUN

Product Name racing car arcade games machines game machine amusement

park

Material metal+plastic+Wooden

Function racing car simulator game machine

size W2631\*D2306\*H2695mm