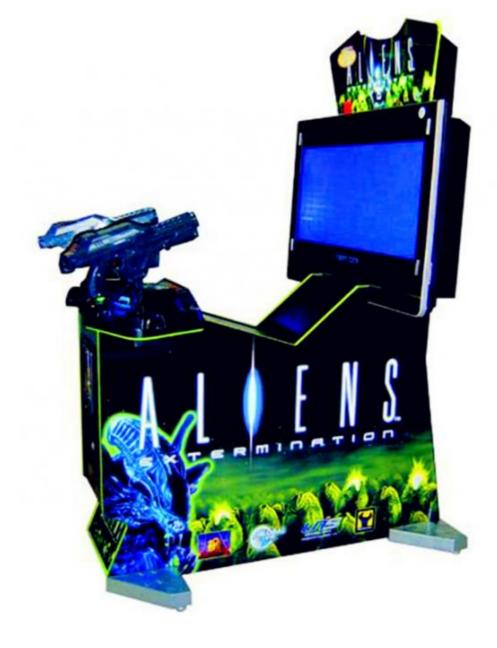

### Alien House of Death Gun Shooting Simulator Diy Kits Arcade Shooting Game Diy Kit

#### More Images

Our Product Introduction

# PRODUCT DETAILS

Catch gifts arcade games cartoon design pattern dolls machines toy machine claw crane machine gift prize game doll elves Material: metal+plastic

| Voltage: | 110V/220V           |
|----------|---------------------|
| power:   | 400w                |
| size:    | L1060*W2650*H2800mm |
| Weight:  | 380kg               |
| color:   | white               |
| player:  | 2p                  |