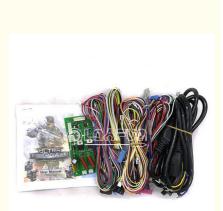

#### More Images

Our Product Introduction

# PRODUCT DETAILS

Catch gifts arcade games cartoon design pattern dolls machines toy machine claw crane machine gift prize game doll elves Material: metal+plastic

| Voltage: | 110V/220V           |
|----------|---------------------|
| power:   | 400w                |
| size:    | L1060*W2650*H2800mm |
| Weight:  | 380kg               |
| color:   | white               |
| player:  | 2p                  |