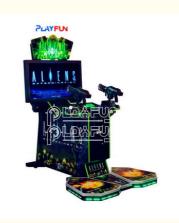

### Alien House of Death Gun Shooting Simulator Diy Kits Arcade Shooting Game Diy Kit

#### Product Specification

- Packaging:
- Type:
- Age:
- Is\_customized:
- Plug Type:
- Language:
- Material:
- Power Source:
- Warranty:
- Number Of Players:
- Application:
- Rechargeable Battery:
- Feature:

Coin Operated

- 1 Year
- 2
  - Indoor, Children, Amusement, Amusement Game Center, Amusement Park, Shopping Mall