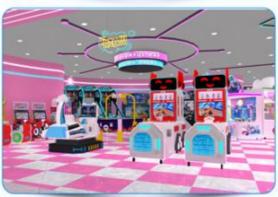

#### More Images

Our Product Introduction

# PRODUCT DETAILS

Catch gifts arcade games cartoon design pattern dolls machines toy machine claw crane machine gift prize game doll elves Material: metal+plastic

| Voltage: | 110V/220V           |
|----------|---------------------|
| power:   | 400w                |
| size:    | L1060*W2650*H2800mm |
| Weight:  | 380kg               |
| color:   | white               |
| player:  | 2p                  |