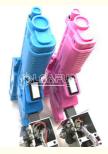

### Alien House of Death Gun Shooting Simulator Diy Kits Arcade Shooting Game Diy Kit

# PRODUCT DETAILS

Catch gifts arcade games cartoon design pattern dolls machines toy machine claw crane machine gift prize game doll elves Material: metal+plastic

| Voltage: | 110V/220V           |
|----------|---------------------|
| power:   | 400w                |
| size:    | L1060*W2650*H2800mm |
| Weight:  | 380kg               |
| color:   | white               |
| player:  | 2p                  |