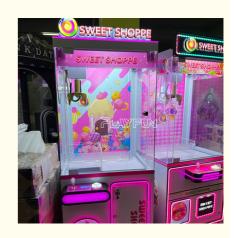

# Wholesale Indoor Playground Coin Operated Sweet Shoppe Claw Machine Snack Gift Doll Candy Vending Machine

#### **Product Specification**

Type: Crane MachineAge: >3 YearsIs\_customized: YesPlug Type: US PLUG

Name: Mini Toy Crane Claw Machine

Voltage: AC110V-220V-50Hz

Material: Metal+acrylic+plastic+wood
 Suitable For: Amusement Game Center
 Language: English -China-other

## **Products Description**

Wholesale Indoor Playground Coin Operated Candy Claw Machine Snack Gift Doll Machine for Business Commercial

Product Name Sweet candy claw machine

Voltage AC110V-220V-50Hz

Material Metal+acrylic+plastic+wood