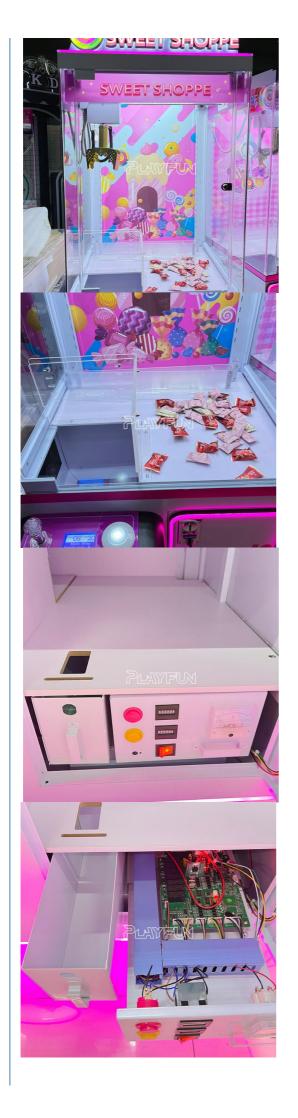

#### **Product Specification**

Type: Crane MachineAge: >3 YearsIs\_customized: YesPlug Type: US PLUG

Name: Mini Toy Crane Claw Machine

Voltage: AC110V-220V-50Hz

Material: Metal+acrylic+plastic+wood
 Suitable For: Amusement Game Center
 Language: English -China-other

• MOQ: 1

• Warranty: 12 Months/Lifetime Maintenance

Quality: Hight QualitySize: 780\*850\*2050mm

• Color: Picture

## **Products Description**

Wholesale Indoor Playground Coin Operated Candy Claw Machine Snack Gift Doll Machine for Business Commercial

Product Name Sweet candy claw machine

Voltage AC110V-220V-50Hz

Material Metal+acrylic+plastic+wood

Suitable for Amusement Game Center

Language English -China-other

MOQ

Warranty 12 Months/Lifetime Maintenance

VIEW MORE CONTACT US HOME

**Recommend Products** 

Company Profile