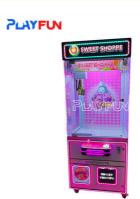

# Wholesale Indoor Playground Coin Operated Sweet Shoppe Claw Machine Snack Gift Doll Candy Vending Machine

#### **Product Specification**

Type: Crane MachineAge: >3 YearsIs\_customized: YesPlug Type: US PLUG

Name: Mini Toy Crane Claw Machine

Voltage: AC110V-220V-50Hz

Material: Metal+acrylic+plastic+wood
 Suitable For: Amusement Game Center
 Language: English -China-other

## **Products Description**

Wholesale Indoor Playground Coin Operated Candy Claw Machine Snack Gift Doll Machine for Business Commercial

Product Name Sweet candy claw machine

Voltage AC110V-220V-50Hz

Material Metal+acrylic+plastic+wood