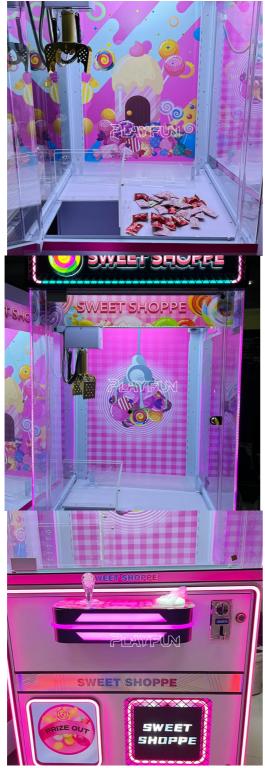

#### **Product Specification**

Type: Crane MachineAge: >3 YearsIs\_customized: YesPlug Type: US PLUG

Name: Mini Toy Crane Claw Machine

Voltage: AC110V-220V-50Hz

Material: Metal+acrylic+plastic+wood
 Suitable For: Amusement Game Center
 Language: English -China-other

## **Products Description**

Wholesale Indoor Playground Coin Operated Candy Claw Machine Snack Gift Doll Machine for Business Commercial

Product Name Sweet candy claw machine

Voltage AC110V-220V-50Hz

Material Metal+acrylic+plastic+wood