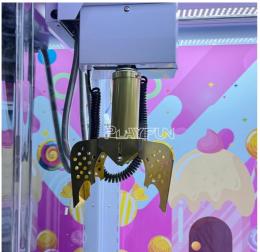

#### **Product Specification**

Type: Crane MachineAge: >3 YearsIs\_customized: YesPlug Type: US PLUG

Name: Mini Toy Crane Claw Machine

Voltage: AC110V-220V-50Hz

Material: Metal+acrylic+plastic+wood
 Suitable For: Amusement Game Center
 Language: English -China-other

## **Products Description**

Wholesale Indoor Playground Coin Operated Candy Claw Machine Snack Gift Doll Machine for Business Commercial

Product Name Sweet candy claw machine

Voltage AC110V-220V-50Hz

Material Metal+acrylic+plastic+wood