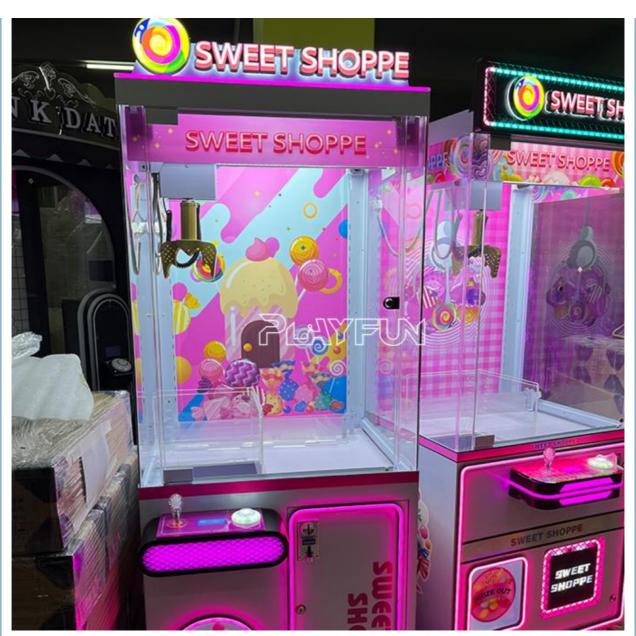

# Wholesale Indoor Playground Coin Operated Sweet Shoppe Claw Machine Snack Gift Doll Candy Vending Machine

## **Products Description**

Wholesale Indoor Playground Coin Operated Candy Claw Machine Snack Gift Doll Machine for Business Commercial

Product Name Sweet candy claw machine

Voltage AC110V-220V-50Hz

Material Metal+acrylic+plastic+wood