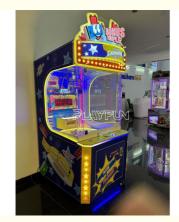

# New best income ticket carnival triple Bonus triple grab ticket roll ticket claw skill redemption machine

#### **Basic Information**

- Place of Origin:
- Brand Name:
- Model Number:
- Price:

**PLAYFUN** 

- Guangdong, China
- PlayFun PLY-317

Other

- ber:
  - CN¥32,281.20/units 1-5 units



#### **Product Specification**

- Logo/graphic Design:
- Packaging:
- Type:
- Age:
- Is\_customized:
- Plug Type:
- Name:
- Voltage:
- Material:
- Suitable For:
- Language:
- MOQ:
- Warranty:
- Quality:
- Color:



- 12 Months/Lifetime Maintenance Hight Quality
- Picture



# More Images









### **Product Description**

# **Products Description**

| New best income | ticket carnival triple Bonus triple grab ticket roll ticket claw skill redemption machine |
|-----------------|-------------------------------------------------------------------------------------------|
| tProduct Name   | ticket carnival triple                                                                    |
| Voltage         | AC110V-220V-50Hz                                                                          |
| Material        | Metal+acrylic+plastic+wood                                                                |
| Suitable for    | Amusement Game Center                                                                     |
| Language        | English -China-other