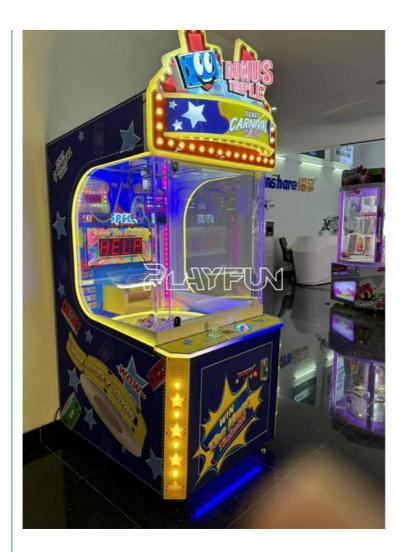

# New best income ticket carnival triple Bonus triple grab ticket roll ticket claw skill redemption machine

# **Products Description**

| New best income | ticket carnival triple Bonus triple grab ticket roll ticket claw skill redemption machine |
|-----------------|-------------------------------------------------------------------------------------------|
| tProduct Name   | ticket carnival triple                                                                    |
| Voltage         | AC110V-220V-50Hz                                                                          |
| Material        | Metal+acrylic+plastic+wood                                                                |
| Suitable for    | Amusement Game Center                                                                     |
| Language        | English -China-other                                                                      |
| MOQ             | 1                                                                                         |
| Warranty        | 12 Months/Lifetime Maintenance                                                            |
|                 |                                                                                           |