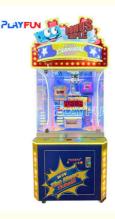

# New best income ticket carnival triple Bonus triple grab ticket roll ticket claw skill redemption machine

# **Products Description**

| New best income | ticket carnival triple Bonus triple grab ticket roll ticket claw skill redemption machine |
|-----------------|-------------------------------------------------------------------------------------------|
| tProduct Name   | ticket carnival triple                                                                    |
| Voltage         | AC110V-220V-50Hz                                                                          |
| Material        | Metal+acrylic+plastic+wood                                                                |
| Suitable for    | Amusement Game Center                                                                     |
| Language        | English -China-other                                                                      |
| MOQ             | 1                                                                                         |
| Warranty        | 12 Months/Lifetime Maintenance                                                            |
|                 |                                                                                           |