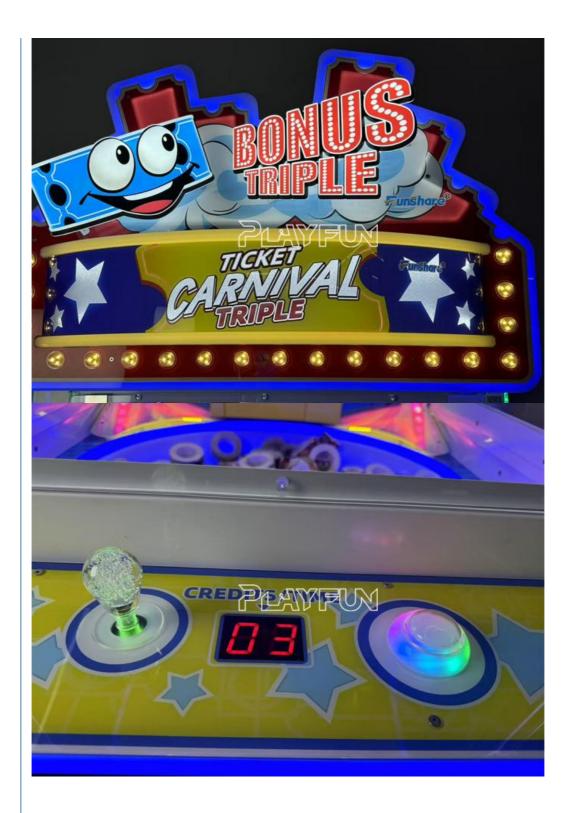

# New best income ticket carnival triple Bonus triple grab ticket roll ticket claw skill redemption machine

# **Products Description**

| New best income | ticket carnival triple Bonus triple grab ticket roll ticket claw skill redemption machine |
|-----------------|-------------------------------------------------------------------------------------------|
| tProduct Name   | ticket carnival triple                                                                    |
| Voltage         | AC110V-220V-50Hz                                                                          |
| Material        | Metal+acrylic+plastic+wood                                                                |
| Suitable for    | Amusement Game Center                                                                     |
| Language        | English -China-other                                                                      |
| MOQ             | 1                                                                                         |
| Warranty        | 12 Months/Lifetime Maintenance                                                            |
|                 |                                                                                           |