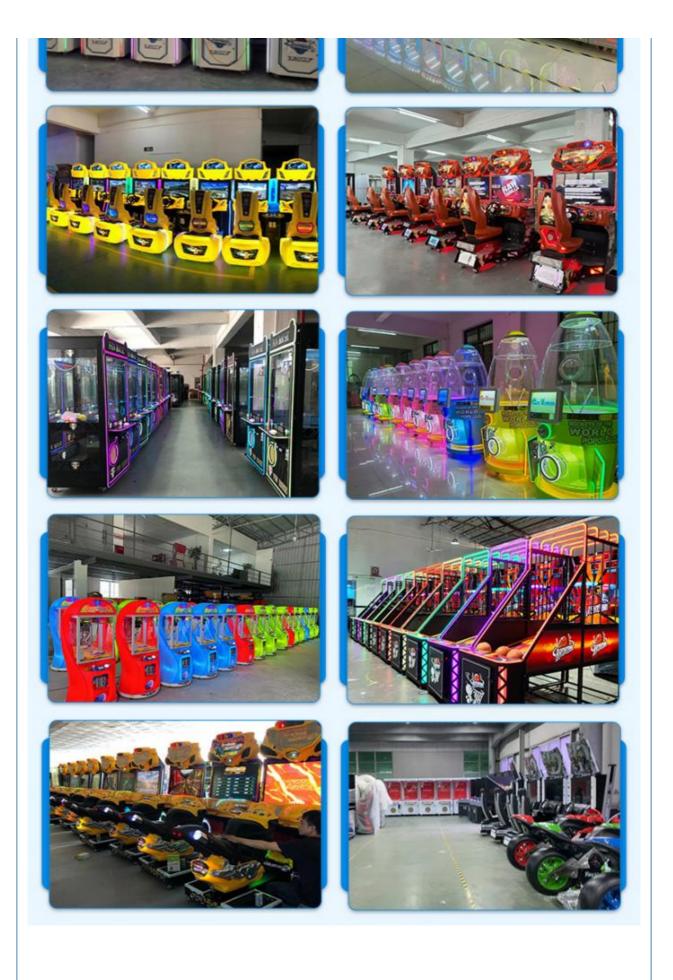

|
| Voltage         | AC110V-220V-50Hz                                                                          |
| Material        | Metal+acrylic+plastic+wood                                                                |
| Suitable for    | Amusement Game Center                                                                     |
| Language        | English -China-other                                                                      |
| MOQ             | 1                                                                                         |
| Warranty        | 12 Months/Lifetime Maintenance                                                            |
|                 |                                                                                           |