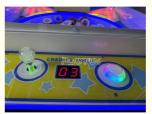

# New best income ticket carnival triple Bonus triple grab ticket roll ticket claw skill redemption machine

#### **Basic Information**

- Place of Origin:
- Brand Name:
- Model Number:
- Price:

**PLAYFUN** 

- Guangdong, China
- PlayFun PLY-317

Other

- ber:
  - CN¥32,281.20/units 1-5 units



#### **Product Specification**

- Logo/graphic Design:
- Packaging:
- Type:
- Age:
- Is\_customized:
- Plug Type:
- Name:
- Voltage:
- Material:
- Suitable For:
- Language:
- MOQ:
- Warranty:
- Quality:
- Color:



- 12 Months/Lifetime Maintenance Hight Quality
- Picture



# More Images









### **Product Description**

# **Products Description**

| New best income | ticket carnival triple Bonus triple grab ticket roll ticket claw skill redemption machine |
|-----------------|-------------------------------------------------------------------------------------------|
| tProduct Name   | ticket carnival triple                                                                    |
| Voltage         | AC110V-220V-50Hz                                                                          |
| Material        | Metal+acrylic+plastic+wood                                                                |
| Suitable for    | Amusement Game Center                                                                     |
| Language        | English -China-other