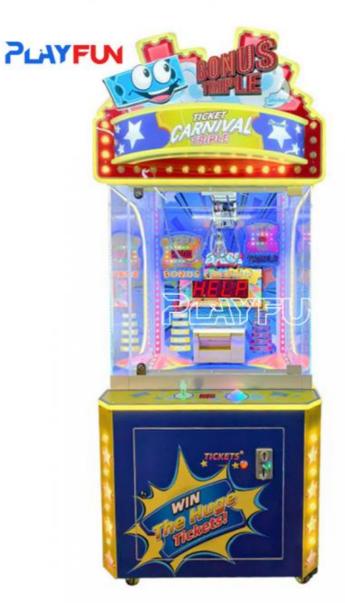

# New best income ticket carnival triple Bonus triple grab ticket roll ticket claw skill redemption machine

# **Products Description**

| New best income | ticket carnival triple Bonus triple grab ticket roll ticket claw skill redemption machine |
|-----------------|-------------------------------------------------------------------------------------------|
| tProduct Name   | ticket carnival triple                                                                    |
| Voltage         | AC110V-220V-50Hz                                                                          |
| Material        | Metal+acrylic+plastic+wood                                                                |
| Suitable for    | Amusement Game Center                                                                     |
| Language        | English -China-other                                                                      |
| MOQ             | 1                                                                                         |
| Warranty        | 12 Months/Lifetime Maintenance                                                            |
|                 |                                                                                           |