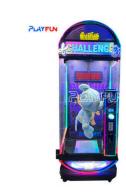

# Time Counter Gift Machine Challenge the 7-Second Timer Prize Machine Coin Operated Redemption Lottery Winner Machine

## **Products Description**

Cut Fun Gift Machine Challenge the 7-Second Timer Prize Machine Coin Operated Redemption Lottery Winner Machine

#### HOW TO PLAY

1.Insert coins to start the game 2.The game starts timing, when the time reaches 7 seconds, press the button 3.If you press the button at the seventh second, you win the game, the machine will open automatically, and you can take the gift. 4.Failed, re-coin challenge.