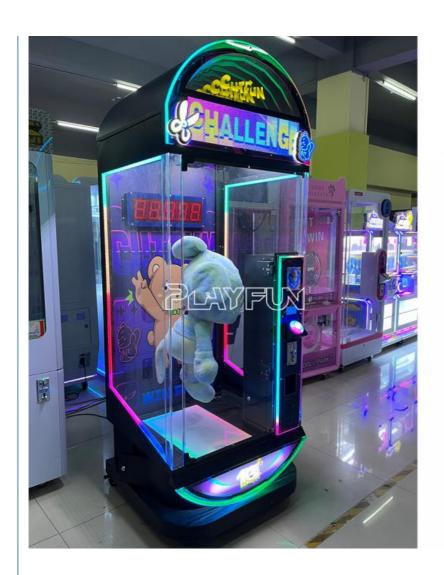

# Time Counter Gift Machine Challenge the 7-Second Timer Prize Machine Coin Operated Redemption Lottery Winner Machine

## **Products Description**

Cut Fun Gift Machine Challenge the 7-Second Timer Prize Machine Coin Operated Redemption Lottery Winner Machine

#### HOW TO PLAY

1.Insert coins to start the game 2.The game starts timing, when the time reaches 7 seconds, press the button 3.If you press the button at the seventh second, you win the game, the machine will open automatically, and you can take the gift. 4.Failed, re-coin challenge.