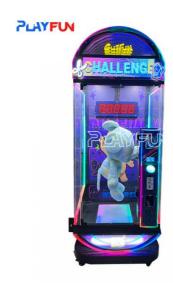

# Time Counter Gift Machine Challenge the 7-Second Timer Prize Machine Coin Operated Redemption Lottery Winner Machine

## **Products Description**

Cut Fun Gift Machine Challenge the 7-Second Timer Prize Machine Coin Operated Redemption Lottery Winner Machine

#### HOW TO PLAY

1.Insert coins to start the game 2.The game starts timing, when the time reaches 7 seconds, press the button 3.If you press the button at the seventh second, you win the game, the machine will open automatically, and you can take the gift. 4.Failed, re-coin challenge.