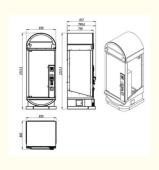

### **Product Specification**

Type: Doll Machine
Age: >6 Years
Is\_customized: Yes
Plug Type: US PLUG
Product Name: Cun Fun

• Size: 830\*812\*2224mm

Weight: 130KGSVoltage: 110/220V

Material: Metal+acrylic+plasticSuitable For: Amusement Game Center

# **PRODUCT PARAMETERS**

 ${\it Playfun~Games~Co.,} LTD$ 

PLAYFUN

Product Name Cut fun gift machine

Size 830\*812\*2224mm

weight 130KGS

Voltage AC110V-220V-50Hz

Material Metal+acrylic+plastic+wood
Suitable for Amusement Game Center