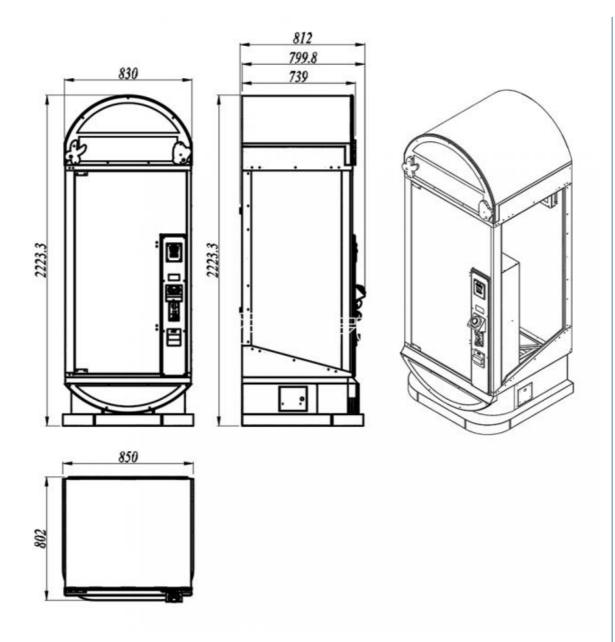

### **Product Specification**

Type: Doll Machine
Age: >6 Years
Is\_customized: Yes
Plug Type: US PLUG
Product Name: Cun Fun

• Size: 830\*812\*2224mm

Weight: 130KGSVoltage: 110/220V

Material: Metal+acrylic+plasticSuitable For: Amusement Game Center

# **PRODUCT PARAMETERS**

 ${\it Playfun~Games~Co.,} LTD$ 

PLAYFUN

Product Name Cut fun gift machine

Size 830\*812\*2224mm

weight 130KGS

Voltage AC110V-220V-50Hz

Material Metal+acrylic+plastic+wood
Suitable for Amusement Game Center