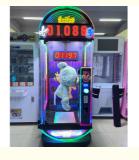

# Time Counter Gift Machine Challenge the 7-Second Timer Prize Machine Coin Operated Redemption Lottery Winner Machine

## **Products Description**

Cut Fun Gift Machine Challenge the 7-Second Timer Prize Machine Coin Operated Redemption Lottery Winner Machine

#### HOW TO PLAY

1.Insert coins to start the game 2.The game starts timing, when the time reaches 7 seconds, press the button 3.If you press the button at the seventh second, you win the game, the machine will open automatically, and you can take the gift. 4.Failed, re-coin challenge.