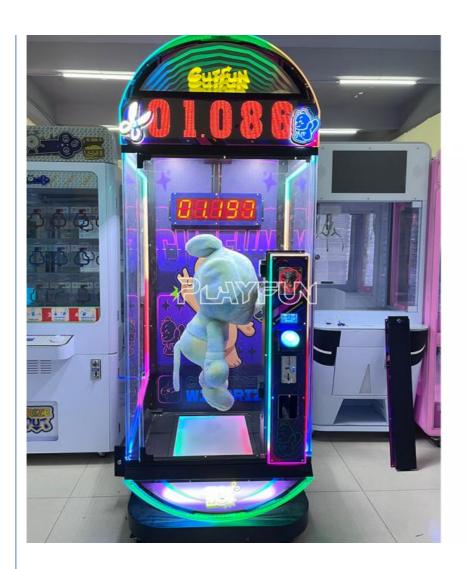

# Time Counter Gift Machine Challenge the 7-Second Timer Prize Machine Coin Operated Redemption Lottery Winner Machine

## **Products Description**

Cut Fun Gift Machine Challenge the 7-Second Timer Prize Machine Coin Operated Redemption Lottery Winner Machine

#### HOW TO PLAY

1.Insert coins to start the game 2.The game starts timing, when the time reaches 7 seconds, press the button 3.If you press the button at the seventh second, you win the game, the machine will open automatically, and you can take the gift. 4.Failed, re-coin challenge.