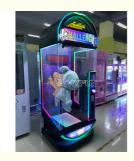

# Time Counter Gift Machine Challenge the 7-Second Timer Prize Machine Coin Operated Redemption Lottery Winner Machine

## **Products Description**

Cut Fun Gift Machine Challenge the 7-Second Timer Prize Machine Coin Operated Redemption Lottery Winner Machine

#### HOW TO PLAY

1.Insert coins to start the game 2.The game starts timing, when the time reaches 7 seconds, press the button 3.If you press the button at the seventh second, you win the game, the machine will open automatically, and you can take the gift. 4.Failed, re-coin challenge.