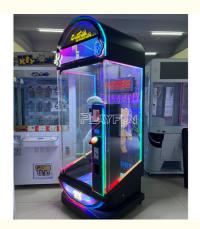

# Time Counter Gift Machine Challenge the 7-Second Timer Prize Machine Coin Operated Redemption Lottery Winner Machine

## **Products Description**

Cut Fun Gift Machine Challenge the 7-Second Timer Prize Machine Coin Operated Redemption Lottery Winner Machine

#### HOW TO PLAY

1.Insert coins to start the game 2.The game starts timing, when the time reaches 7 seconds, press the button 3.If you press the button at the seventh second, you win the game, the machine will open automatically, and you can take the gift. 4.Failed, re-coin challenge.