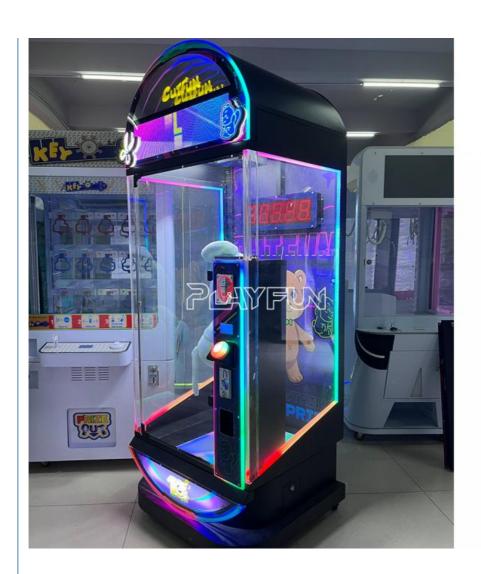

# Time Counter Gift Machine Challenge the 7-Second Timer Prize Machine Coin Operated Redemption Lottery Winner Machine

## **Products Description**

Cut Fun Gift Machine Challenge the 7-Second Timer Prize Machine Coin Operated Redemption Lottery Winner Machine

#### HOW TO PLAY

1.Insert coins to start the game 2.The game starts timing, when the time reaches 7 seconds, press the button 3.If you press the button at the seventh second, you win the game, the machine will open automatically, and you can take the gift. 4.Failed, re-coin challenge.