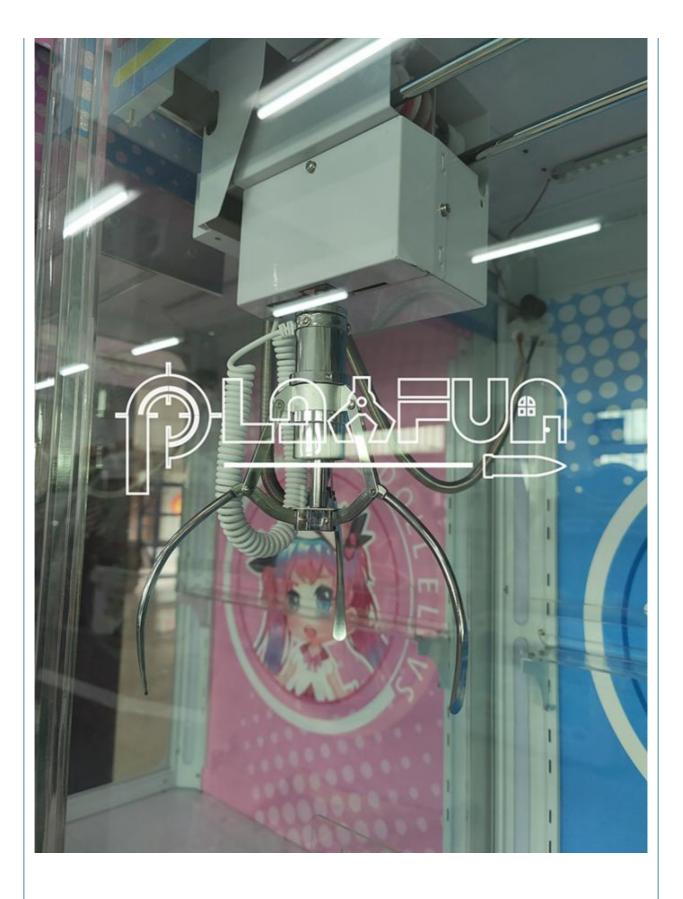

## New Product Cartoon Design Pattern Doll Machine Arcade Toys Plush Coin Operated Games Claw Crane Machine

## More Images

<<<

Product Description

| Product Name     | New Product Cartoon Design Pattern Doll Machine Arcade Toys Plush Coin<br>Operated Games Claw Crane Machine |
|------------------|-------------------------------------------------------------------------------------------------------------|
| Material         | metel+grass                                                                                                 |
| function         | pink doll claw machine                                                                                      |
| size             | 85cm*85cm*210cm                                                                                             |
| weight           | 110kg                                                                                                       |
| Power            | 110V/220v2 180w                                                                                             |
| Applicable field | Indoor playground, game zone and market                                                                     |
| packing          | Bubble flm+strech flm +wood frame or wood box                                                               |
| Warranty         | 13 months and if you have any questions provide technical support                                           |