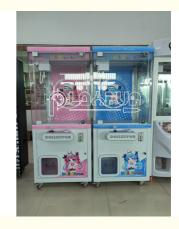

## New Product Cartoon Design Pattern Doll Machine Arcade Toys Plush Coin Operated Games Claw Crane Machine

## More Images

<<<

Product Description

| Product Name     | New Product Cartoon Design Pattern Doll Machine Arcade Toys Plush Coin<br>Operated Games Claw Crane Machine |
|------------------|-------------------------------------------------------------------------------------------------------------|
| Material         | metel+grass                                                                                                 |
| function         | pink doll claw machine                                                                                      |
| size             | 85cm*85cm*210cm                                                                                             |
| weight           | 110kg                                                                                                       |
| Power            | 110V/220v2 180w                                                                                             |
| Applicable field | Indoor playground, game zone and market                                                                     |
| packing          | Bubble flm+strech flm +wood frame or wood box                                                               |
| Warranty         | 13 months and if you have any questions provide technical support                                           |