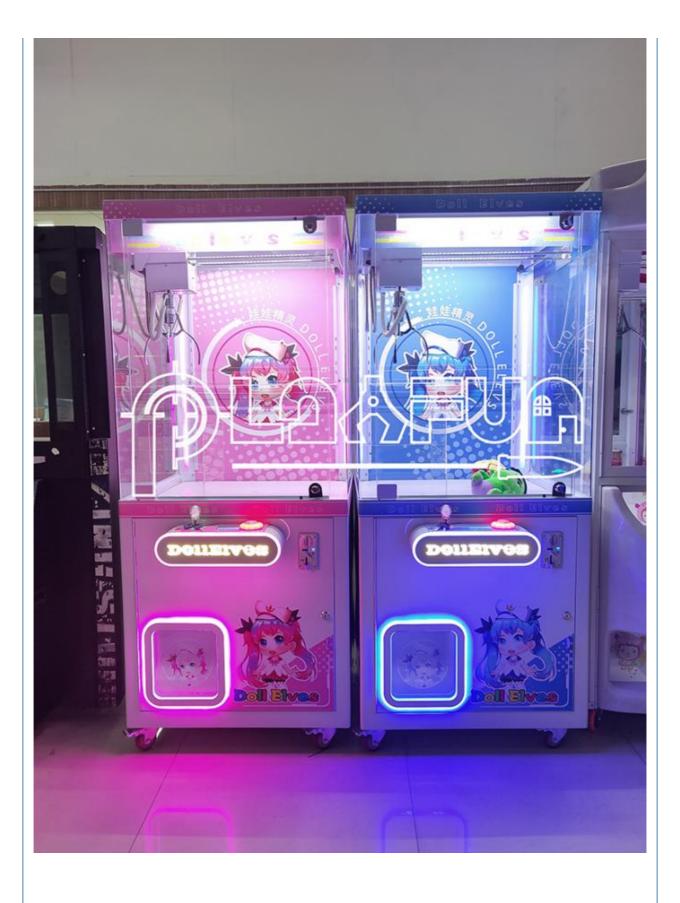

## New Product Cartoon Design Pattern Doll Machine Arcade Toys Plush Coin Operated Games Claw Crane Machine

## More Images

<<<

Product Description

| Product Name     | New Product Cartoon Design Pattern Doll Machine Arcade Toys Plush Coin<br>Operated Games Claw Crane Machine |
|------------------|-------------------------------------------------------------------------------------------------------------|
| Material         | metel+grass                                                                                                 |
| function         | pink doll claw machine                                                                                      |
| size             | 85cm*85cm*210cm                                                                                             |
| weight           | 110kg                                                                                                       |
| Power            | 110V/220v2 180w                                                                                             |
| Applicable field | Indoor playground, game zone and market                                                                     |
| packing          | Bubble flm+strech flm +wood frame or wood box                                                               |
| Warranty         | 13 months and if you have any questions provide technical support                                           |