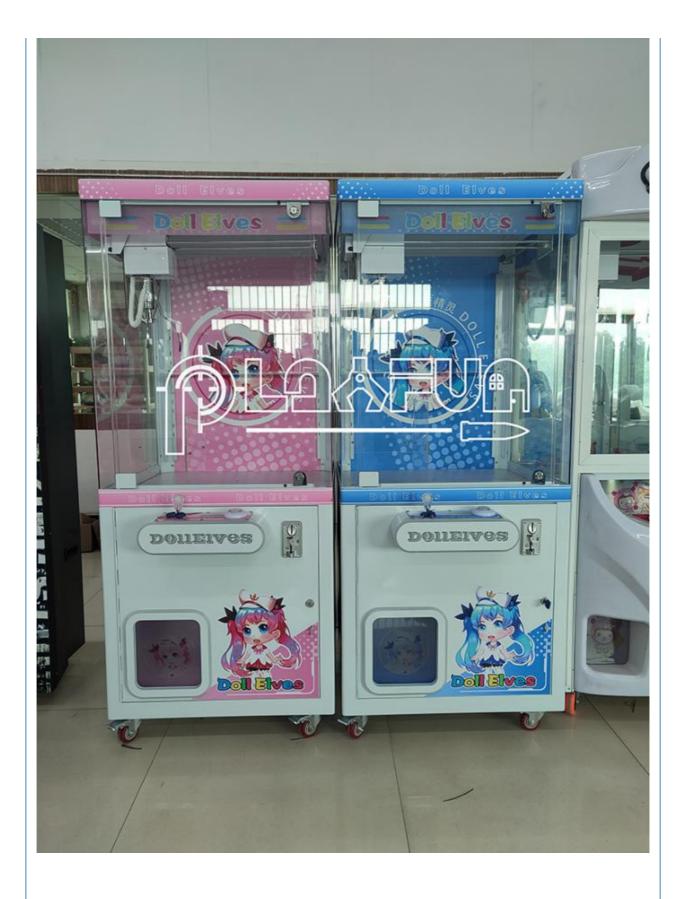

## New Product Cartoon Design Pattern Doll Machine Arcade Toys Plush Coin Operated Games Claw Crane Machine

## More Images

<<<

Product Description

| Product Name     | New Product Cartoon Design Pattern Doll Machine Arcade Toys Plush Coin<br>Operated Games Claw Crane Machine |
|------------------|-------------------------------------------------------------------------------------------------------------|
| Material         | metel+grass                                                                                                 |
| function         | pink doll claw machine                                                                                      |
| size             | 85cm*85cm*210cm                                                                                             |
| weight           | 110kg                                                                                                       |
| Power            | 110V/220v2 180w                                                                                             |
| Applicable field | Indoor playground, game zone and market                                                                     |
| packing          | Bubble flm+strech flm +wood frame or wood box                                                               |
| Warranty         | 13 months and if you have any questions provide technical support                                           |