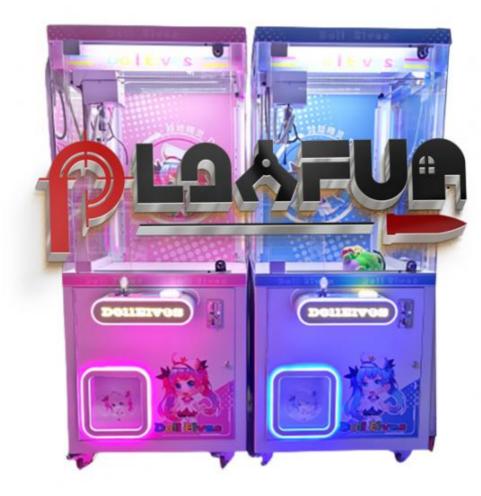

## New Product Cartoon Design Pattern Doll Machine Arcade Toys Plush Coin Operated Games Claw Crane Machine

## More Images

<<<

Product Description

| Product Name     | New Product Cartoon Design Pattern Doll Machine Arcade Toys Plush Coin<br>Operated Games Claw Crane Machine |
|------------------|-------------------------------------------------------------------------------------------------------------|
| Material         | metel+grass                                                                                                 |
| function         | pink doll claw machine                                                                                      |
| size             | 85cm*85cm*210cm                                                                                             |
| weight           | 110kg                                                                                                       |
| Power            | 110V/220v2 180w                                                                                             |
| Applicable field | Indoor playground, game zone and market                                                                     |
| packing          | Bubble flm+strech flm +wood frame or wood box                                                               |
| Warranty         | 13 months and if you have any questions provide technical support                                           |