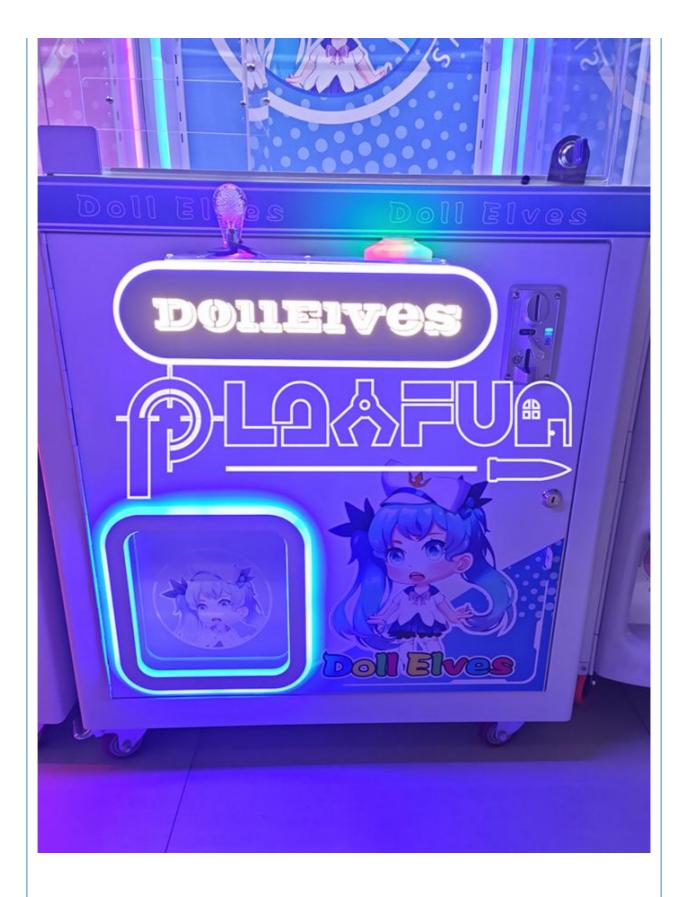

## New Product Cartoon Design Pattern Doll Machine Arcade Toys Plush Coin Operated Games Claw Crane Machine

## More Images

<<<

Product Description

| Product Name     | New Product Cartoon Design Pattern Doll Machine Arcade Toys Plush Coin<br>Operated Games Claw Crane Machine |
|------------------|-------------------------------------------------------------------------------------------------------------|
| Material         | metel+grass                                                                                                 |
| function         | pink doll claw machine                                                                                      |
| size             | 85cm*85cm*210cm                                                                                             |
| weight           | 110kg                                                                                                       |
| Power            | 110V/220v2 180w                                                                                             |
| Applicable field | Indoor playground, game zone and market                                                                     |
| packing          | Bubble flm+strech flm +wood frame or wood box                                                               |
| Warranty         | 13 months and if you have any questions provide technical support                                           |