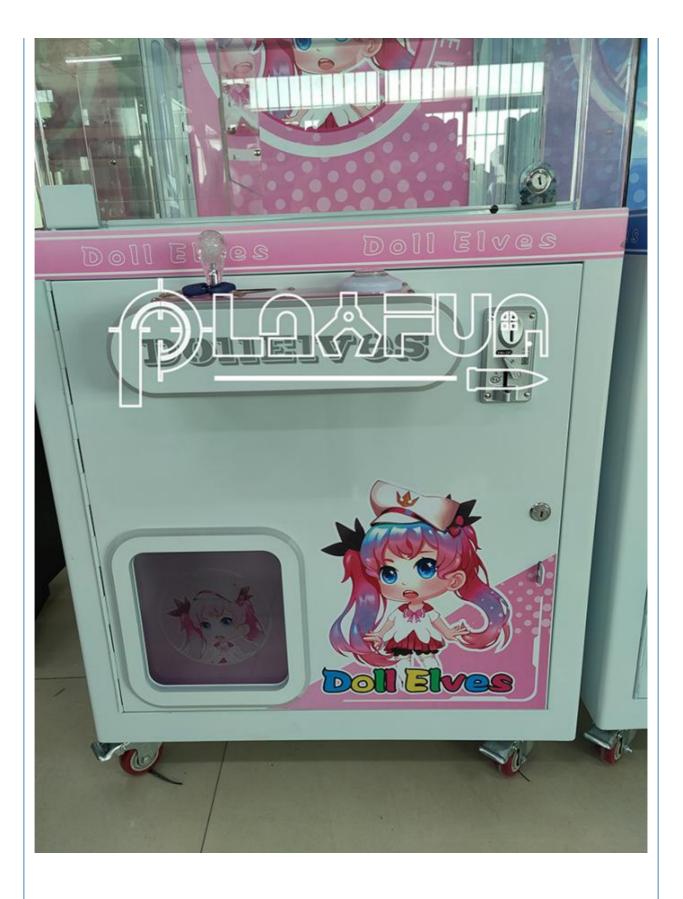

## New Product Cartoon Design Pattern Doll Machine Arcade Toys Plush Coin Operated Games Claw Crane Machine

## More Images

<<<

Product Description

| Product Name     | New Product Cartoon Design Pattern Doll Machine Arcade Toys Plush Coin<br>Operated Games Claw Crane Machine |
|------------------|-------------------------------------------------------------------------------------------------------------|
| Material         | metel+grass                                                                                                 |
| function         | pink doll claw machine                                                                                      |
| size             | 85cm*85cm*210cm                                                                                             |
| weight           | 110kg                                                                                                       |
| Power            | 110V/220v2 180w                                                                                             |
| Applicable field | Indoor playground, game zone and market                                                                     |
| packing          | Bubble flm+strech flm +wood frame or wood box                                                               |
| Warranty         | 13 months and if you have any questions provide technical support                                           |