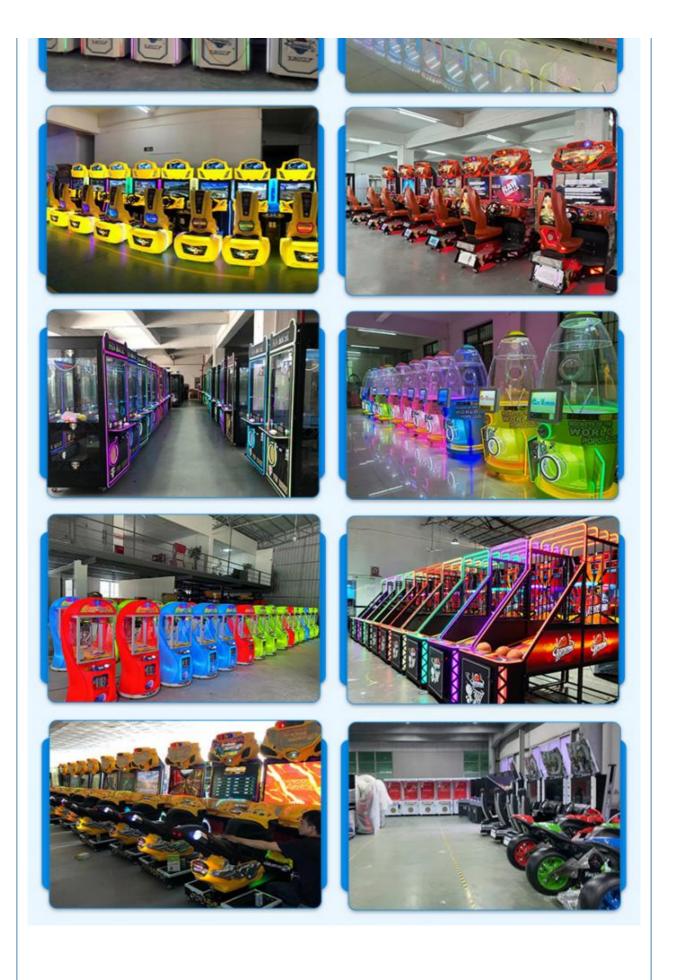

## More Images

<<<

Product Description

| Product Name     | New Product Cartoon Design Pattern Doll Machine Arcade Toys Plush Coin<br>Operated Games Claw Crane Machine |
|------------------|-------------------------------------------------------------------------------------------------------------|
| Material         | metel+grass                                                                                                 |
| function         | pink doll claw machine                                                                                      |
| size             | 85cm*85cm*210cm                                                                                             |
| weight           | 110kg                                                                                                       |
| Power            | 110V/220v2 180w                                                                                             |
| Applicable field | Indoor playground, game zone and market                                                                     |
| packing          | Bubble flm+strech flm +wood frame or wood box                                                               |
| Warranty         | 13 months and if you have any questions provide technical support                                           |