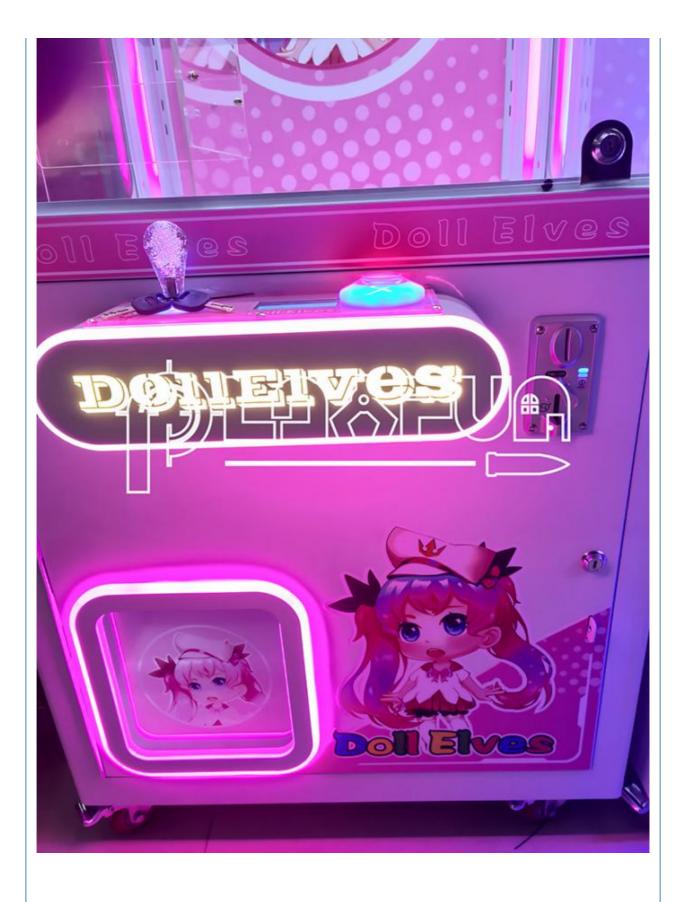

## New Product Cartoon Design Pattern Doll Machine Arcade Toys Plush Coin Operated Games Claw Crane Machine

## More Images

<<<

Product Description

| Product Name     | New Product Cartoon Design Pattern Doll Machine Arcade Toys Plush Coin<br>Operated Games Claw Crane Machine |
|------------------|-------------------------------------------------------------------------------------------------------------|
| Material         | metel+grass                                                                                                 |
| function         | pink doll claw machine                                                                                      |
| size             | 85cm*85cm*210cm                                                                                             |
| weight           | 110kg                                                                                                       |
| Power            | 110V/220v2 180w                                                                                             |
| Applicable field | Indoor playground, game zone and market                                                                     |
| packing          | Bubble flm+strech flm +wood frame or wood box                                                               |
| Warranty         | 13 months and if you have any questions provide technical support                                           |