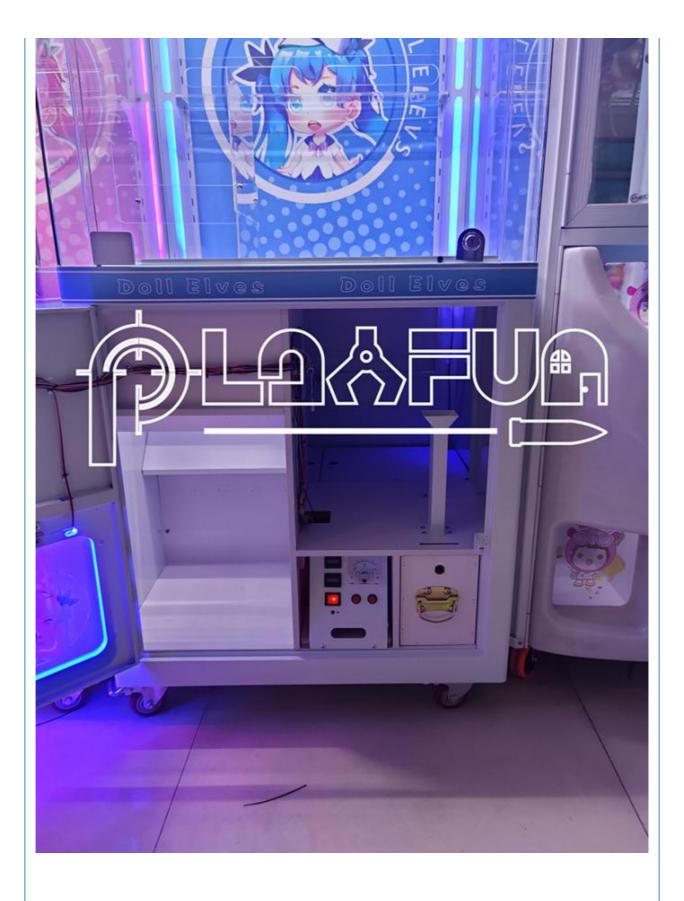

## More Images

<<<

Product Description

| Product Name     | New Product Cartoon Design Pattern Doll Machine Arcade Toys Plush Coin<br>Operated Games Claw Crane Machine |
|------------------|-------------------------------------------------------------------------------------------------------------|
| Material         | metel+grass                                                                                                 |
| function         | pink doll claw machine                                                                                      |
| size             | 85cm*85cm*210cm                                                                                             |
| weight           | 110kg                                                                                                       |
| Power            | 110V/220v2 180w                                                                                             |
| Applicable field | Indoor playground, game zone and market                                                                     |
| packing          | Bubble flm+strech flm +wood frame or wood box                                                               |
| Warranty         | 13 months and if you have any questions provide technical support                                           |