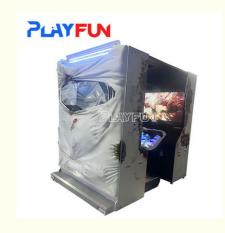

# PlayFun Factory Supply Indoor Commercial Amusement HOUSE of the DEAD Coin Operated Arcade Shooting Game

#### **Product Specification**

• Type: Shooting Machine

• Age: >6 Years

• Is\_customized: No

Product Name: HOUSE OF THE DEAD
Material: Metal+plastic+Wooden
Size: L2150\*W1450\*H231

Weight: 510KG
Power: 220v 500w
Color: Picture

#### AAA

Product Name HOUSE OF THE DEAD

Size L2150\*W1450\*H231

weight 510KG

Voltage AC110V-220V

Material Metal+acrylic+plastic+wood

Suitable for Amusement Game Center

Language English -Chinese