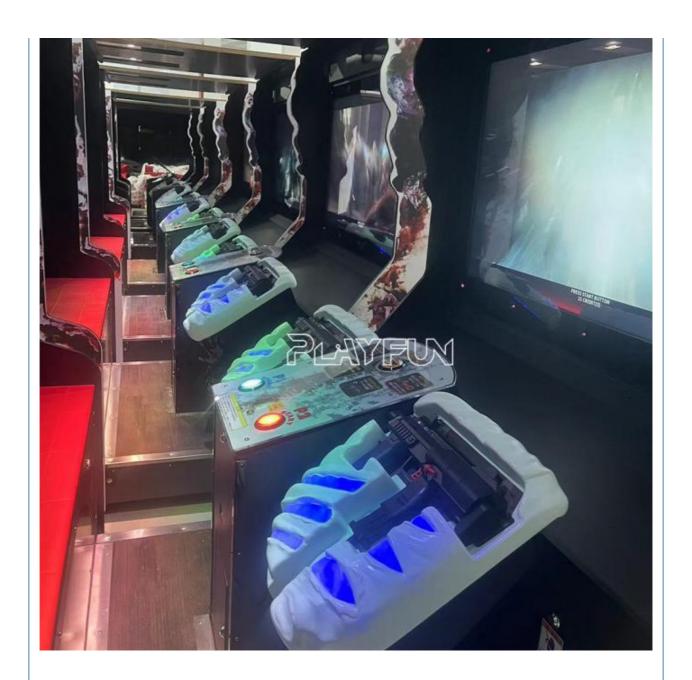

#### **Product Specification**

• Type: Shooting Machine

• Age: >6 Years

• Is\_customized: No

Product Name: HOUSE OF THE DEAD
Material: Metal+plastic+Wooden
Size: L2150\*W1450\*H231

Weight: 510KG
Power: 220v 500w
Color: Picture

## **Products Description**

PlayFun Factory supply Indoor Commercial Amusement HOUSE OF THE DEAD Coin Operated Arcade Shooting Game

#### AAA

Product Name HOUSE OF THE DEAD

Size L2150\*W1450\*H231

weight 510KG

Voltage AC110V-220V

Material Metal+acrylic+plastic+wood

Suitable for Amusement Game Center

Language English -Chinese