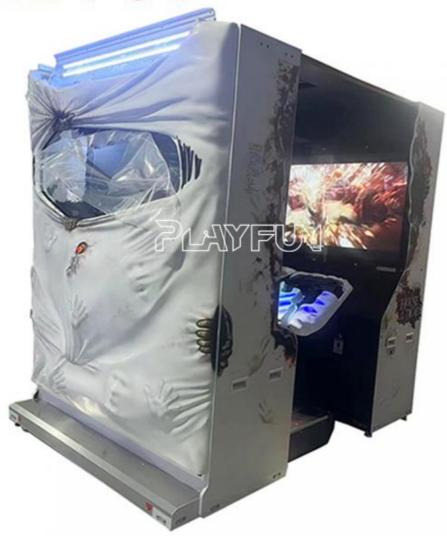

#### **Product Specification**

• Type: Shooting Machine

• Age: >6 Years

• Is\_customized: No

Product Name: HOUSE OF THE DEAD
Material: Metal+plastic+Wooden
Size: L2150\*W1450\*H231

Weight: 510KG
Power: 220v 500w
Color: Picture

#### AAA

Product Name HOUSE OF THE DEAD

Size L2150\*W1450\*H231

weight 510KG

Voltage AC110V-220V

Material Metal+acrylic+plastic+wood

Suitable for Amusement Game Center

Language English -Chinese