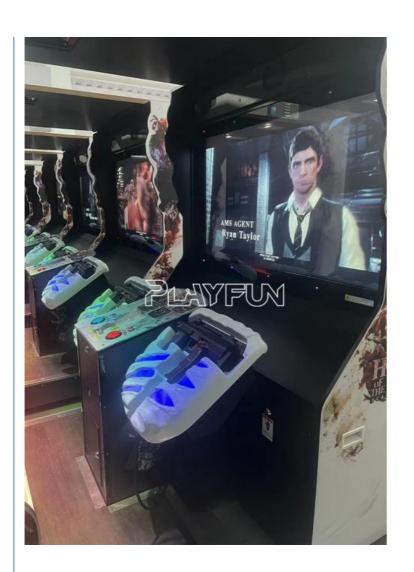

#### **Product Specification**

• Type: Shooting Machine

• Age: >6 Years

• Is\_customized: No

Product Name: HOUSE OF THE DEAD
Material: Metal+plastic+Wooden
Size: L2150\*W1450\*H231

Weight: 510KG
Power: 220v 500w
Color: Picture

## **Products Description**

PlayFun Factory supply Indoor Commercial Amusement HOUSE OF THE DEAD Coin Operated Arcade Shooting Game

#### AAA

Product Name HOUSE OF THE DEAD

Size L2150\*W1450\*H231

weight 510KG

Voltage AC110V-220V

Material Metal+acrylic+plastic+wood

Suitable for Amusement Game Center

Language English -Chinese