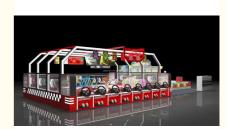

# Coin Operation Racing Arcade Driving Car Racing Console Simulator Arcade Video Game Machine Sim Racing Car

#### **Basic Information**

Place of Origin: China
Brand Name: Playfun
Model Number: PLY-169

• Price: CN¥53,802/pieces 1-9 pieces



#### **Product Specification**

Type: Coin Pusher
Age: >6 Years
Is\_customized: Yes
Plug Type: US PLUG

• Product Name: 6 Player Arcade Game Machine

Voltage: AC110V-220V-50Hz
 Material: Metal+acrylic+plastic+wood
 Suitable For: Amusement Game Center
 Language: English - Chinese - other

• MOQ: 1

• Warranty: 12 Months/Lifetime Maintenance

Quality: Hight Quality Color: Picture



#### More Images









#### **Products Description**

Coin Operation Mario Kart DX Arcade GP Driving Car Racing Console Simulator Arcade Video Game Machine

Click here to get more information >>











# PRODUCT PARAMETERS Playfun Games Co.,LTD Product Name mario car racing arcade game machine Voltage AC110V-220V-50Hz

Material Metal+acrylic+plastic+wood

Suitable for Amusement Game Center

Language English -China-other

MOQ

Warranty 12 Months/Lifetime Maintenance

VIEW MORE CONTACT US HOME

**Recommend Products** 

RELATED PRODUCTS

Playfun Games Co.,LTD

PLAYFUN

**Company Profile** 

#### **COMPANY PROFILE**

Playfun Games Co.,LTD







ABOUT US

*<* **OUR TEAM** 

As a premium manufacturer and developer of claw machines,car racing,shooting,redemption,kiddie rides,Playfun gam