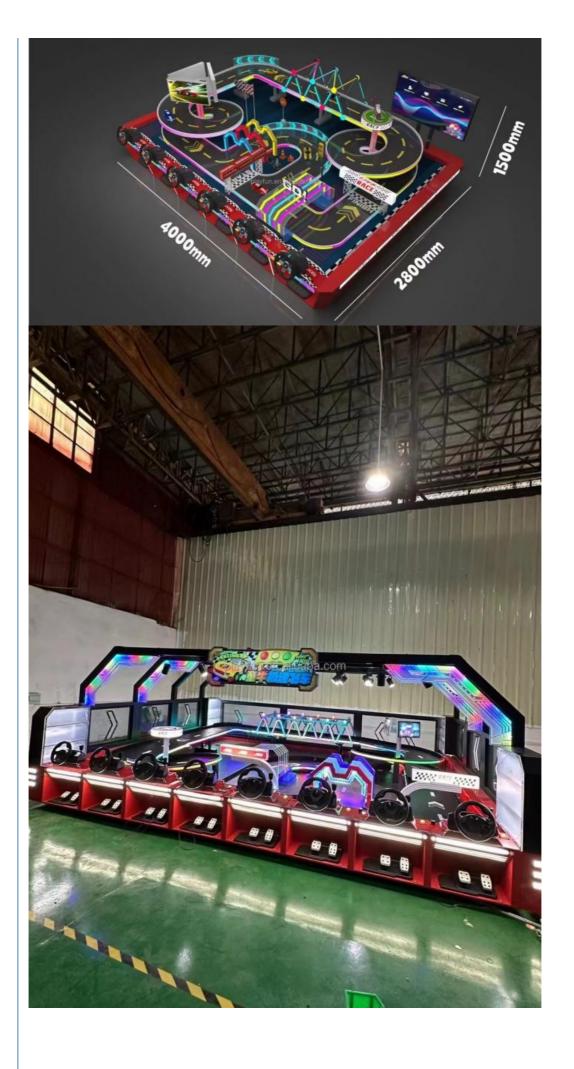

# Coin Operation Racing Arcade Driving Car Racing Console Simulator Arcade Video Game Machine Sim Racing Car

#### **Products Description**

Coin Operation Mario Kart DX Arcade GP Driving Car Racing Console Simulator Arcade Video Game Machine

Click here to get more information >>

# PRODUCT PARAMETERS Playfun Games Co.,LTD Product Name mario car racing arcade game machine Voltage AC110V-220V-50Hz

Material Metal+acrylic+plastic+wood

Suitable for Amusement Game Center

Language English -China-other