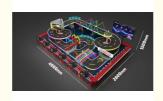

# Coin Operation Racing Arcade Driving Car Racing Console Simulator Arcade Video Game Machine Sim Racing Car

#### **Basic Information**

Place of Origin: China
Brand Name: Playfun
Model Number: PLY-169

• Price: CN¥53,802/pieces 1-9 pieces



#### **Product Specification**

Type: Coin Pusher
Age: >6 Years
Is\_customized: Yes
Plug Type: US PLUG

• Product Name: 6 Player Arcade Game Machine

Voltage: AC110V-220V-50Hz
 Material: Metal+acrylic+plastic+wood
 Suitable For: Amusement Game Center
 Language: English - Chinese - other

• MOQ: 1

• Warranty: 12 Months/Lifetime Maintenance

Quality: Hight Quality Color: Picture



#### More Images









#### **Products Description**

Coin Operation Mario Kart DX Arcade GP Driving Car Racing Console Simulator Arcade Video Game Machine

Click here to get more information >>











# PRODUCT PARAMETERS Playfun Games Co.,LTD Product Name mario car racing arcade game machine Voltage AC110V-220V-50Hz

Material Metal+acrylic+plastic+wood

Suitable for Amusement Game Center

Language English -China-other

MOQ

Warranty 12 Months/Lifetime Maintenance

VIEW MORE CONTACT US HOME

**Recommend Products** 

RELATED PRODUCTS

Playfun Games Co.,LTD

PLAYFUN

**Company Profile** 

#### **COMPANY PROFILE**

Playfun Games Co.,LTD







ABOUT US

*<* **OUR TEAM** 

As a premium manufacturer and developer of claw machines,car racing,shooting,redemption,kiddie rides,Playfun games never give up to in