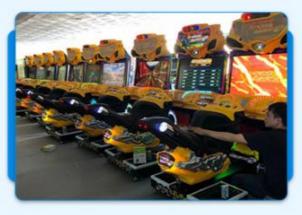

#### **Products Description**

Coin Operation Mario Kart DX Arcade GP Driving Car Racing Console Simulator Arcade Video Game Machine

Click here to get more information >>

# PRODUCT PARAMETERS Playfun Games Co.,LTD Product Name mario car racing arcade game machine Voltage AC110V-220V-50Hz

Material Metal+acrylic+plastic+wood

Suitable for Amusement Game Center

Language English -China-other