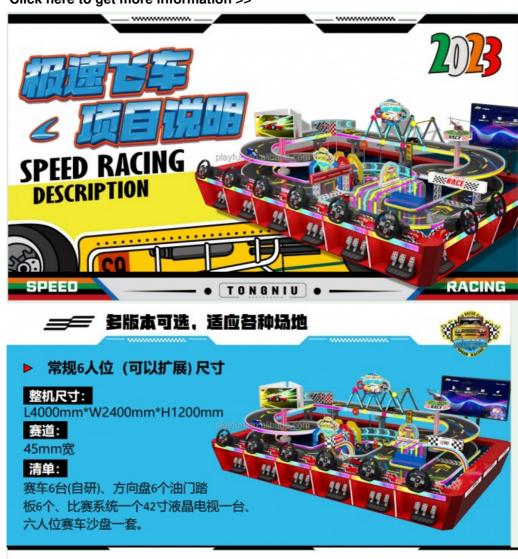

#### **Products Description**

Coin Operation Mario Kart DX Arcade GP Driving Car Racing Console Simulator Arcade Video Game Machine

Click here to get more information >>

# PRODUCT PARAMETERS Playfun Games Co.,LTD Product Name mario car racing arcade game machine Voltage AC110V-220V-50Hz

Material Metal+acrylic+plastic+wood

Suitable for Amusement Game Center

Language English -China-other