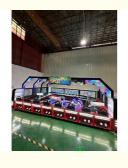

# Coin Operation Racing Arcade Driving Car Racing Console Simulator Arcade Video Game Machine Sim Racing Car

#### **Basic Information**

Place of Origin: China
Brand Name: Playfun
Model Number: PLY-169

• Price: CN¥53,802/pieces 1-9 pieces



#### **Product Specification**

Type: Coin Pusher
Age: >6 Years
Is\_customized: Yes
Plug Type: US PLUG

• Product Name: 6 Player Arcade Game Machine

Voltage: AC110V-220V-50Hz
 Material: Metal+acrylic+plastic+wood
 Suitable For: Amusement Game Center
 Language: English - Chinese - other

• MOQ: 1

• Warranty: 12 Months/Lifetime Maintenance

Quality: Hight Quality Color: Picture



#### More Images









#### **Products Description**

Coin Operation Mario Kart DX Arcade GP Driving Car Racing Console Simulator Arcade Video Game Machine

Click here to get more information >>











# PRODUCT PARAMETERS Playfun Games Co.,LTD Product Name mario car racing arcade game machine Voltage AC110V-220V-50Hz

Material Metal+acrylic+plastic+wood

Suitable for Amusement Game Center

Language English -China-other

MOQ

Warranty 12 Months/Lifetime Maintenance

VIEW MORE CONTACT US HOME

**Recommend Products** 

RELATED PRODUCTS

Playfun Games Co.,LTD

PLAYFUN

**Company Profile** 

#### **COMPANY PROFILE**

Playfun Games Co.,LTD







ABOUT US

*<* **OUR TEAM** 

As a premium manufacturer and developer of claw machines,car racing,shooting,redemption,kiddie rides,Playfun games never give up to