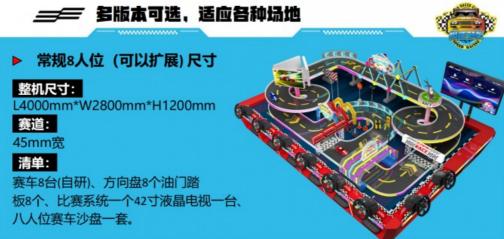

#### **Products Description**

Coin Operation Mario Kart DX Arcade GP Driving Car Racing Console Simulator Arcade Video Game Machine

Click here to get more information >>

# PRODUCT PARAMETERS Playfun Games Co.,LTD Product Name mario car racing arcade game machine Voltage AC110V-220V-50Hz

Material Metal+acrylic+plastic+wood

Suitable for Amusement Game Center

Language English -China-other