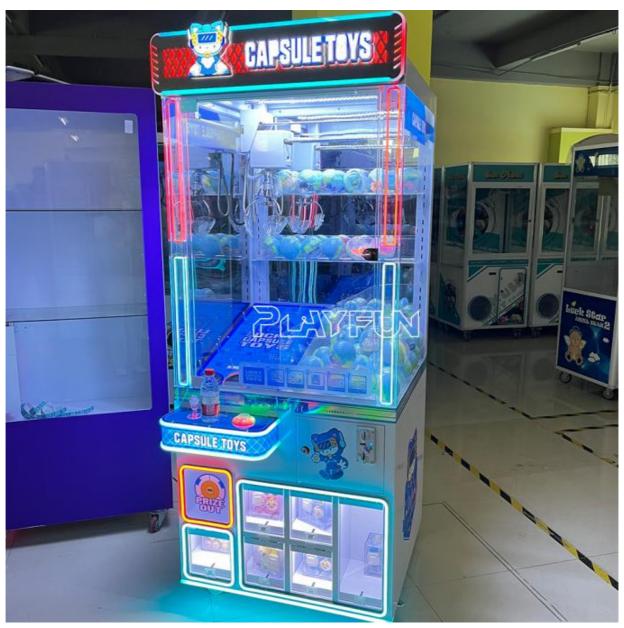

## More Images

## **Products Description**

Factory Customize Catch Ball Claw Machine Coin Operated Vending Machine Capsule Gift Prize Machine

Product Name Capsule claw machine

Voltage AC110V-220V-50Hz

Material Metal+acrylic+plastic+wood