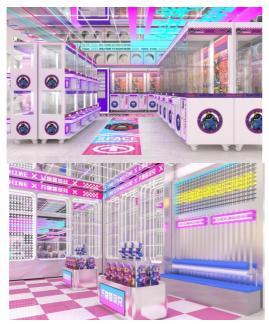

intenance, 12 Months/Lifetime Maintenance

Number Of Players:

Application: Indoor, Children
 Name: Capsule Claw Machine
 Voltage: AC110V-220V-50Hz
 Suitable For: Amusement Game Center

100.



## More Images









### **Product Description**

## **Products Description**

Factory Customize Catch Ball Claw Machine Coin Operated Vending Machine Capsule Gift Prize Machine

Product Name Capsule claw machine

Voltage AC110V-220V-50Hz

Material Metal+acrylic+plastic+wood

Suitable for Amusement Game Center

Language English -China-other

MOQ

Warranty 12 Months/Lifetime Maintenance











VIEW MORE CONTACT US HOME

We deliver tailored planning solutions for complete claw machine arcades and hybrid entertainment venues. **Reach out for more information.** 

## **Customer Case**













## **Recommend Products**



## Company Profile

#### **COMPANY PROFILE**

Playfun Games Co.,LTD







ABOUT US

*<* **OUR TEAM** 

As a premium manufacturer and developer of claw machines,car racing,shooting,redemption,kiddie rides,Playfun games never give up to innovate our designs and improve our quality and service. Playfun is a worldwide supplier of amusement market,More than 10 thousands claw machines we have offered to our clients in 2022,meanwhile,our products have been offered to more over 100 countries and helped our clients expand their market with a increase 20% per year in last 2 years. We offer one stop solution from part kits,game cabinet,assemble products to technical training if you have ability to install machines in your local market with 10 game types of 1000 games f