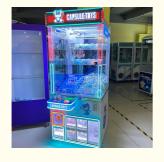

## More Images

## **Products Description**

Factory Customize Catch Ball Claw Machine Coin Operated Vending Machine Capsule Gift Prize Machine

Product Name Capsule claw machine

Voltage AC110V-220V-50Hz

Material Metal+acrylic+plastic+wood