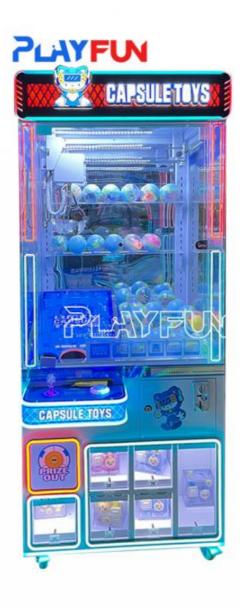

# Factory Customize Catch Ball Claw Machine Coin Operated Vending Machine Capsule Gift Prize Machine

## **Products Description**

Factory Customize Catch Ball Claw Machine Coin Operated Vending Machine Capsule Gift Prize Machine

Product Name Capsule claw machine

Voltage AC110V-220V-50Hz

Material Metal+acrylic+plastic+wood