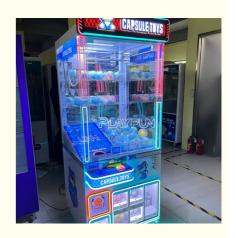

## More Images

## **Products Description**

Factory Customize Catch Ball Claw Machine Coin Operated Vending Machine Capsule Gift Prize Machine

Product Name Capsule claw machine

Voltage AC110V-220V-50Hz

Material Metal+acrylic+plastic+wood