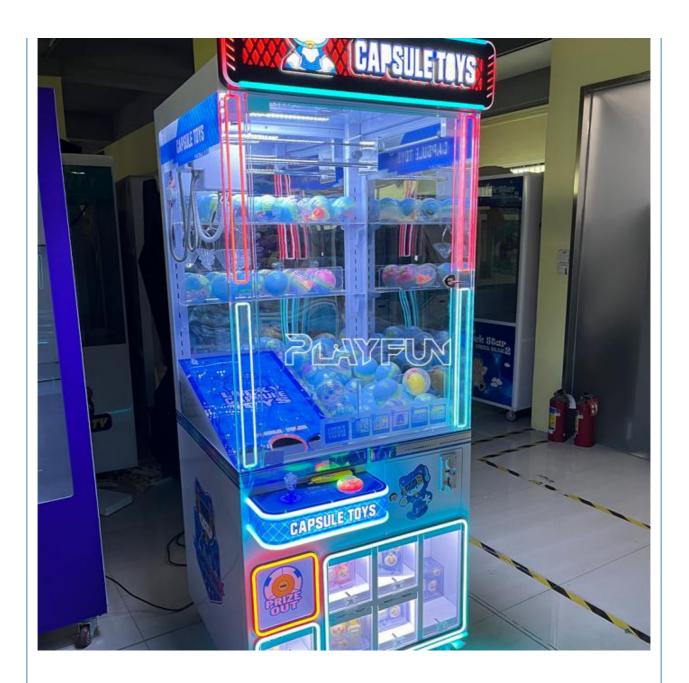

## More Images

## **Products Description**

Factory Customize Catch Ball Claw Machine Coin Operated Vending Machine Capsule Gift Prize Machine

Product Name Capsule claw machine

Voltage AC110V-220V-50Hz

Material Metal+acrylic+plastic+wood