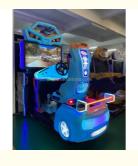

# PlayFun Indoor Coin Operation Simulation Driving Car Motion Split Second **Driver Racing Car Arcade Game Machine**

# **Products Description**

PlayFun Indoor Coin Operation Simulation Driving Car Motion Split second Driver Racing Car Arcade Game Machine

# PRODUCT PARAMETERS Playfun Games Co.,LTD Product Name Car racing arcade game machine Voltage AC110V-220V-50Hz Material Metal+acrylic+plastic+wood Suitable for Amusement Game Center Language English -China-other