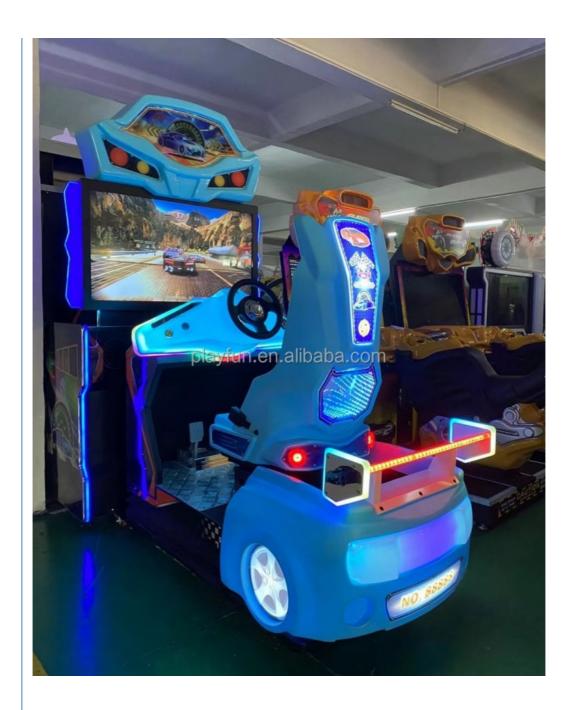

Car Motion Split Second **Driver Racing Car Arcade Game Machine**

#### **Basic Information**

. Place of Origin: China • Brand Name: Playfun Model Number: PLY-169

CN¥30,129.12/pieces 1-4 pieces · Price:



#### **Product Specification**

• Type: Coin Pusher Age: >6 Years Is\_customized: Yes **US PLUG** • Plug Type:

Product Name: Car Racing Arcade Game Machine

AC110V-220V-50Hz Voltage:

Material: Metal+acrylic+plastic+wood Suitable For: **Amusement Game Center** • Language: English -China-other

• MOQ: 1

12 Months/Lifetime Maintenance Warranty:

• Quality: **Hight Quality** · Color: Picture

2860\*1410\*2680mm · Size:



#### More Images







# **Products Description**

PlayFun Indoor Coin Operation Simulation Driving Car Motion Split second Driver Racing Car Arcade Game Machine









# PRODUCT PARAMETERS Playfun Games Co.,LTD Product Name Car racing arcade game machine Voltage AC110V-220V-50Hz Material Metal+acrylic+plastic+wood Suitable for Amusement Game Center Language English -China-other

MOQ

Warranty 12 Months/Lifetime Maintenance

VIEW MORE CONTACT US HOME

**Recommend Products** 

RELATED PRODUCTS

Playfun Games Co.,LTD

PLAYFUN

**Company Profile** 

#### **COMPANY PROFILE**

Playfun Games Co.,LTD







ABOUT US

*<* **OUR TEAM** 

As a premium manufacturer and developer of claw machines,car racing,shooting,redemption,kiddie rides,Playfun games never give up to innovate our designs and improve our quality and service. Playfun is a worldwide supplier of amusement market,More than 10 thousands claw machines we have offered to our clients in 2022,meanwhil