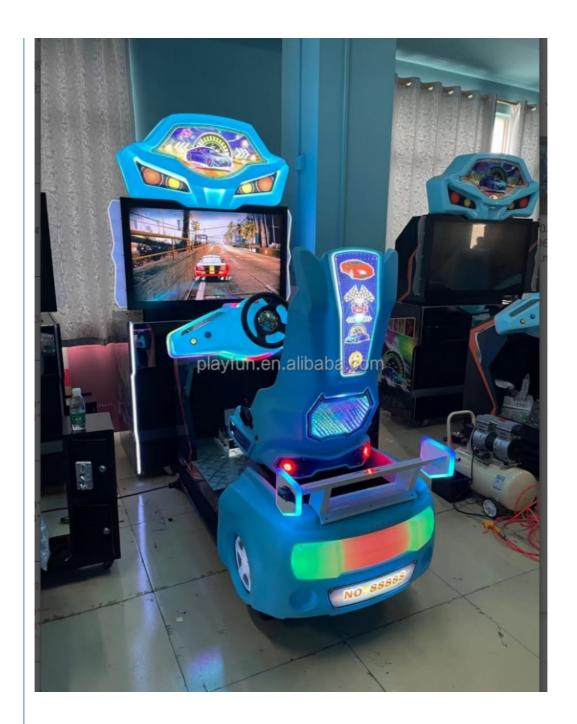

# PlayFun Indoor Coin Operation Simulation Driving Car Motion Split Second **Driver Racing Car Arcade Game Machine**

# **Products Description**

PlayFun Indoor Coin Operation Simulation Driving Car Motion Split second Driver Racing Car Arcade Game Machine

# PRODUCT PARAMETERS Playfun Games Co.,LTD Product Name Car racing arcade game machine Voltage AC110V-220V-50Hz Material Metal+acrylic+plastic+wood Suitable for Amusement Game Center Language English -China-other