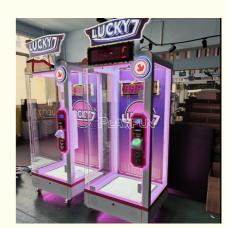

# Arcade Coin Operated Game Machine Shopping Mall Lucky 7 Cut Prize Big Dolls Prize Scissors Cutting Game Machine

# PRODUCT DETAILS

Arcade Coin Operated Game Machine Shopping Mall Lucky 7 Cut Prize Big Dolls Prize Scissors Cutting Game Machine

## **Product Parameters**

Product Name Lucky 7 prize cutting game

Voltage AC110V-220V-50Hz

Material Metal+acrylic+plastic+wood
Suitable for Amusement Game Center

Language English -China-other

MOQ 1

Warranty 12 Months/Lifetime Maintenance