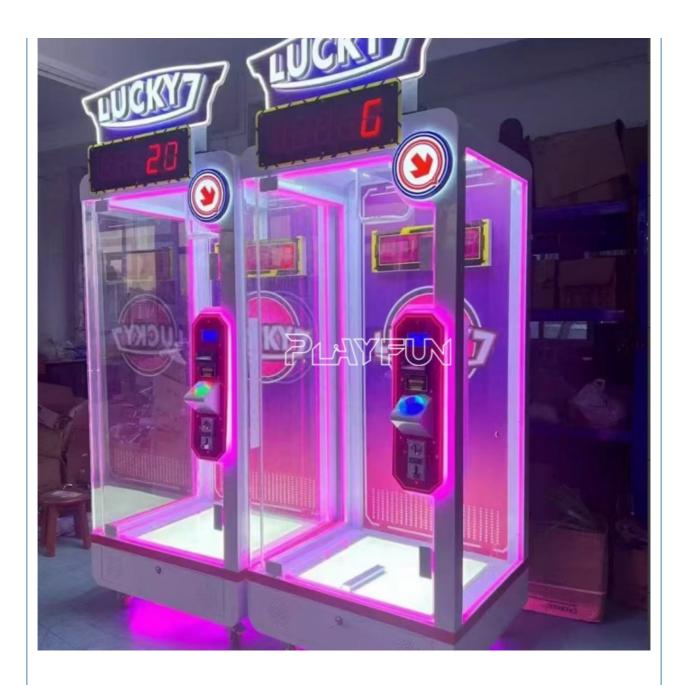

rs Cutting Game Machine

#### **Basic Information**

Place of Origin: China
Brand Name: Playfun
Model Number: PLY-329

• Price: CN¥5,595.41/pieces 1-5 pieces



#### **Product Specification**

Type: Coin Pusher
Age: >6 Years
Is\_customized: Yes
Plug Type: US PLUG

• Language: English, Chinese, English -China-other

 Material: Metal+acrylic+plastic+wood, Metal+acrylic+plastic+wood

• Warranty: 12 Months/Lifetime Maintenance, 12

Months/Lifetime Maintenance

• Application: Children, Indoor

Product Name: Lucky 7 Prize Cutting Game
 Suitable For: Amusement Game Center

• MOQ: 1

Quality: Hight QualityColor: Picture



#### More Images









PLAYFUN

# PRODUCT DETAILS

Arcade Coin Operated Game Machine Shopping Mall Lucky 7 Cut Prize Big Dolls Prize Scissors Cutting Game Machine















#### PLAYFUX

## **Product Parameters**

Product Name Lucky 7 prize cutting game

Voltage AC110V-220V-50Hz

Material Metal+acrylic+plastic+wood
Suitable for Amusement Game Center

Language English -China-other

MOQ 1

Warranty 12 Months/Lifetime Maintenance

VIEW MORE CONTACT US HOME

PLAYFUX Related Products



As a premium manufacturer and developer of claw machines,car racing,shooting,redemption,kiddie rides,Playfun games never give up to innovate our designs and improve our quality and service. Playfun is a worldwide supplier of amusement market,More than 10 thousands claw machines we have offered to our clients in 2022,meanwhile,our products have been offered to more over 100 countries and helped our clients expand their market with a increase 20% per year in last 2 years. We offe