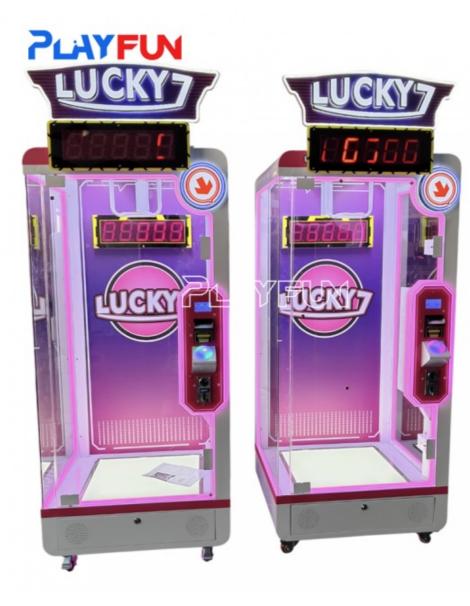

# Arcade Coin Operated Game Machine Shopping Mall Lucky 7 Cut Prize Big Dolls Prize Scissors Cutting Game Machine

# PRODUCT DETAILS

Arcade Coin Operated Game Machine Shopping Mall Lucky 7 Cut Prize Big Dolls Prize Scissors Cutting Game Machine

## **Product Parameters**

Product Name Lucky 7 prize cutting game

Voltage AC110V-220V-50Hz

Material Metal+acrylic+plastic+wood
Suitable for Amusement Game Center

Language English -China-other

MOQ 1

Warranty 12 Months/Lifetime Maintenance