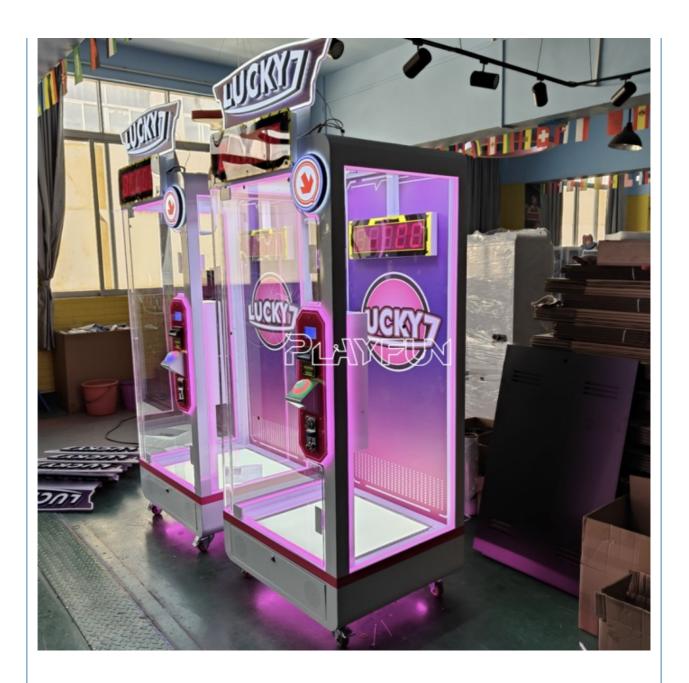

issors Cutting Game Machine

#### **Basic Information**

Place of Origin: China
Brand Name: Playfun
Model Number: PLY-329

• Price: CN¥5,595.41/pieces 1-5 pieces



#### **Product Specification**

Type: Coin Pusher
Age: >6 Years
Is\_customized: Yes
Plug Type: US PLUG

• Language: English, Chinese, English -China-other

 Material: Metal+acrylic+plastic+wood, Metal+acrylic+plastic+wood

• Warranty: 12 Months/Lifetime Maintenance, 12

Months/Lifetime Maintenance

• Application: Children, Indoor

Product Name: Lucky 7 Prize Cutting Game
 Suitable For: Amusement Game Center

• MOQ: 1

Quality: Hight QualityColor: Picture



#### More Images









PLAYFUN

# PRODUCT DETAILS

Arcade Coin Operated Game Machine Shopping Mall Lucky 7 Cut Prize Big Dolls Prize Scissors Cutting Game Machine















#### PLAYFUX

## **Product Parameters**

Product Name Lucky 7 prize cutting game

Voltage AC110V-220V-50Hz

Material Metal+acrylic+plastic+wood
Suitable for Amusement Game Center

Language English -China-other

MOQ 1

Warranty 12 Months/Lifetime Maintenance

VIEW MORE CONTACT US HOME

PLAYFUX Related Products



As a premium manufacturer and developer of claw machines,car racing,shooting,redemption,kiddie rides,Playfun games never give up to innovate our designs and improve our quality and service. Playfun is a worldwide supplier of amusement market,More than 10 thousands claw machines we have offered to our clients in 2022,meanwhile,our products have been offered to more over 100 countries and helped our clients expand their market with a increase 20% per year in last 2 years. We