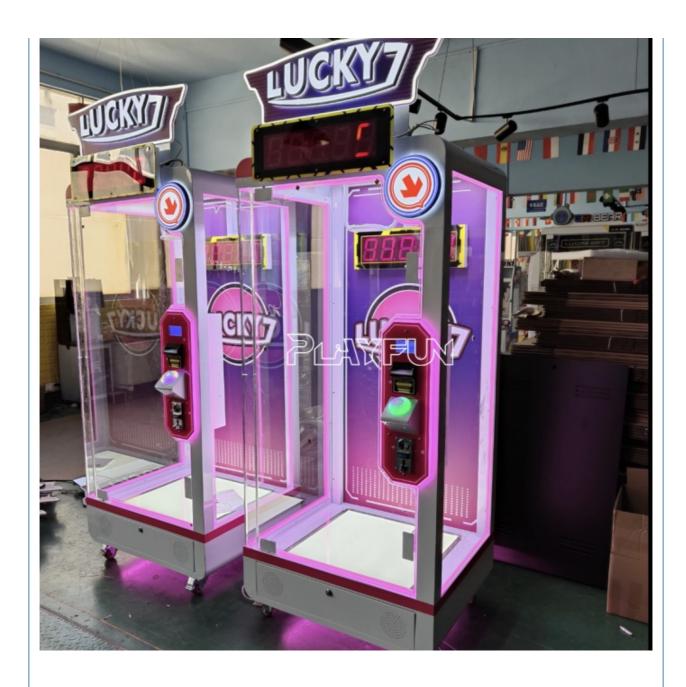

e Scissors Cutting Game Machine

#### **Basic Information**

Place of Origin: China
Brand Name: Playfun
Model Number: PLY-329

• Price: CN¥5,595.41/pieces 1-5 pieces



#### **Product Specification**

Type: Coin Pusher
Age: >6 Years
Is\_customized: Yes
Plug Type: US PLUG

• Language: English, Chinese, English -China-other

 Material: Metal+acrylic+plastic+wood, Metal+acrylic+plastic+wood

• Warranty: 12 Months/Lifetime Maintenance, 12

Months/Lifetime Maintenance

• Application: Children, Indoor

Product Name: Lucky 7 Prize Cutting Game
 Suitable For: Amusement Game Center

• MOQ: 1

Quality: Hight QualityColor: Picture



#### More Images









PLAYFUN

# PRODUCT DETAILS

Arcade Coin Operated Game Machine Shopping Mall Lucky 7 Cut Prize Big Dolls Prize Scissors Cutting Game Machine















#### PLAYFUX

## **Product Parameters**

Product Name Lucky 7 prize cutting game

Voltage AC110V-220V-50Hz

Material Metal+acrylic+plastic+wood
Suitable for Amusement Game Center

Language English -China-other

MOQ 1

Warranty 12 Months/Lifetime Maintenance

VIEW MORE CONTACT US HOME

PLAYFUX Related Products



As a premium manufacturer and developer of claw machines,car racing,shooting,redemption,kiddie rides,Playfun games never give up to innovate our designs and improve our quality and service. Playfun is a worldwide supplier of amusement market,More than 10 thousands claw machines we have offered to our clients in 2022,meanwhile,our products have been offered to more over 100 countries and helped our clients expand their market with a increase 20% per year in last 2 years.