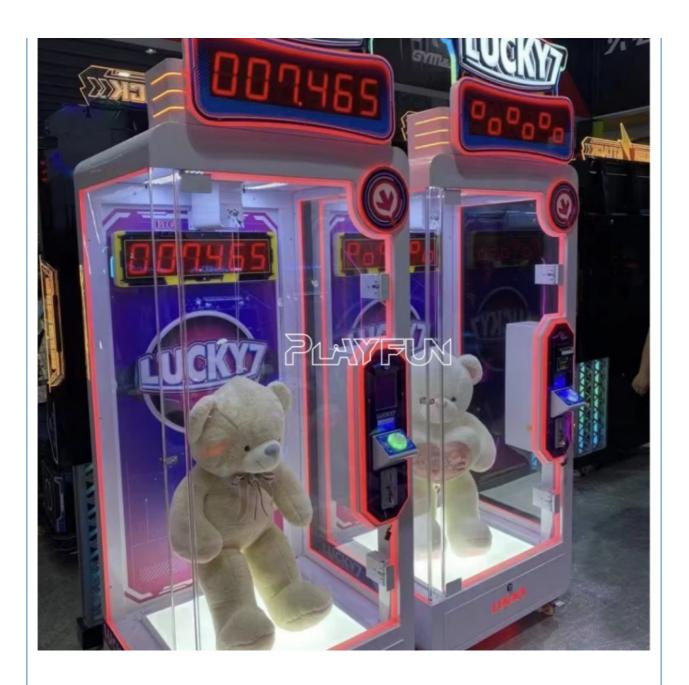

sors Cutting Game Machine

#### **Basic Information**

Place of Origin: China
Brand Name: Playfun
Model Number: PLY-329

• Price: CN¥5,595.41/pieces 1-5 pieces



#### **Product Specification**

Type: Coin Pusher
Age: >6 Years
Is\_customized: Yes
Plug Type: US PLUG

• Language: English, Chinese, English -China-other

 Material: Metal+acrylic+plastic+wood, Metal+acrylic+plastic+wood

• Warranty: 12 Months/Lifetime Maintenance, 12

Months/Lifetime Maintenance

• Application: Children, Indoor

Product Name: Lucky 7 Prize Cutting Game
 Suitable For: Amusement Game Center

• MOQ: 1

Quality: Hight QualityColor: Picture



#### More Images









PLAYFUN

# PRODUCT DETAILS

Arcade Coin Operated Game Machine Shopping Mall Lucky 7 Cut Prize Big Dolls Prize Scissors Cutting Game Machine















#### PLAYFUX

## **Product Parameters**

Product Name Lucky 7 prize cutting game

Voltage AC110V-220V-50Hz

Material Metal+acrylic+plastic+wood
Suitable for Amusement Game Center

Language English -China-other

MOQ 1

Warranty 12 Months/Lifetime Maintenance

VIEW MORE CONTACT US HOME

PLAYFUX Related Products



As a premium manufacturer and developer of claw machines,car racing,shooting,redemption,kiddie rides,Playfun games never give up to innovate our designs and improve our quality and service. Playfun is a worldwide supplier of amusement market,More than 10 thousands claw machines we have offered to our clients in 2022,meanwhile,our products have been offered to more over 100 countries and helped our clients expand their market with a increase 20% per year in last 2 years. We of