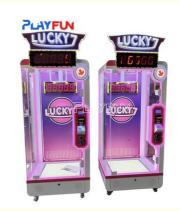

# Arcade Coin Operated Game Machine Shopping Mall Lucky 7 Cut Prize Big Dolls Prize Scissors Cutting Game Machine

# PRODUCT DETAILS

Arcade Coin Operated Game Machine Shopping Mall Lucky 7 Cut Prize Big Dolls Prize Scissors Cutting Game Machine

## **Product Parameters**

Product Name Lucky 7 prize cutting game

Voltage AC110V-220V-50Hz

Material Metal+acrylic+plastic+wood
Suitable for Amusement Game Center

Language English -China-other

MOQ 1

Warranty 12 Months/Lifetime Maintenance