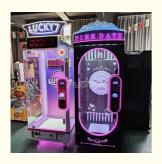

# Arcade Coin Operated Game Machine Shopping Mall Lucky 7 Cut Prize Big Dolls Prize Scissors Cutting Game Machine

# PRODUCT DETAILS

Arcade Coin Operated Game Machine Shopping Mall Lucky 7 Cut Prize Big Dolls Prize Scissors Cutting Game Machine

## **Product Parameters**

Product Name Lucky 7 prize cutting game

Voltage AC110V-220V-50Hz

Material Metal+acrylic+plastic+wood
Suitable for Amusement Game Center

Language English -China-other

MOQ 1

Warranty 12 Months/Lifetime Maintenance