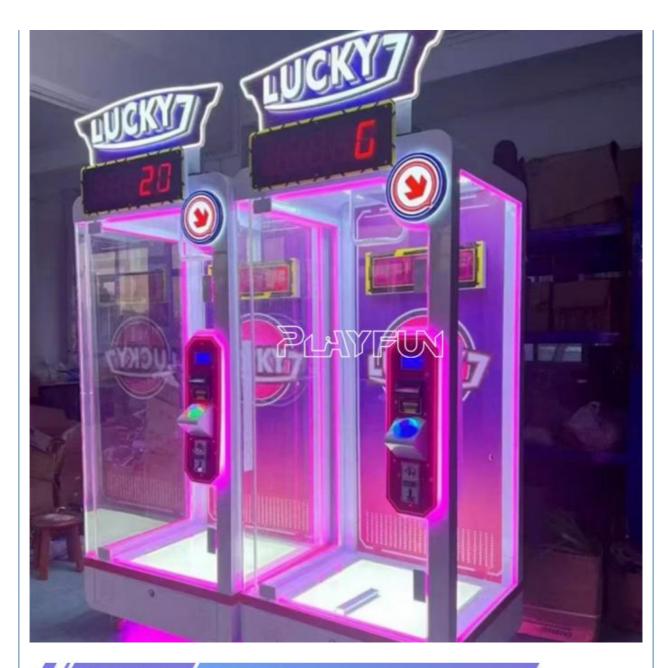

# Arcade Coin Operated Game Machine Shopping Mall Lucky 7 Cut Prize Big Dolls Prize Scissors Cutting Game Machine

# PRODUCT DETAILS

Arcade Coin Operated Game Machine Shopping Mall Lucky 7 Cut Prize Big Dolls Prize Scissors Cutting Game Machine

## **Product Parameters**

Product Name Lucky 7 prize cutting game

Voltage AC110V-220V-50Hz

Material Metal+acrylic+plastic+wood
Suitable for Amusement Game Center

Language English -China-other

MOQ 1

Warranty 12 Months/Lifetime Maintenance