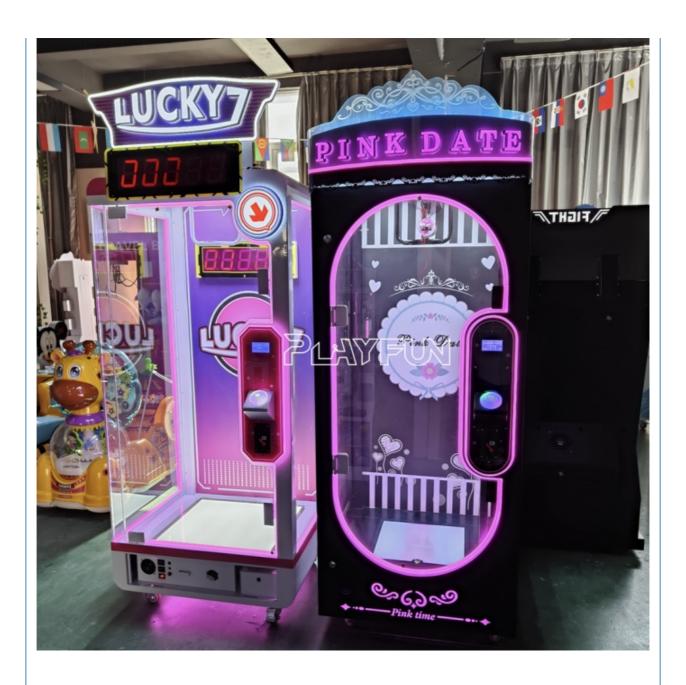

# Arcade Coin Operated Game Machine Shopping Mall Lucky 7 Cut Prize Big Dolls Prize Scissors Cutting Game Machine

# PRODUCT DETAILS

Arcade Coin Operated Game Machine Shopping Mall Lucky 7 Cut Prize Big Dolls Prize Scissors Cutting Game Machine