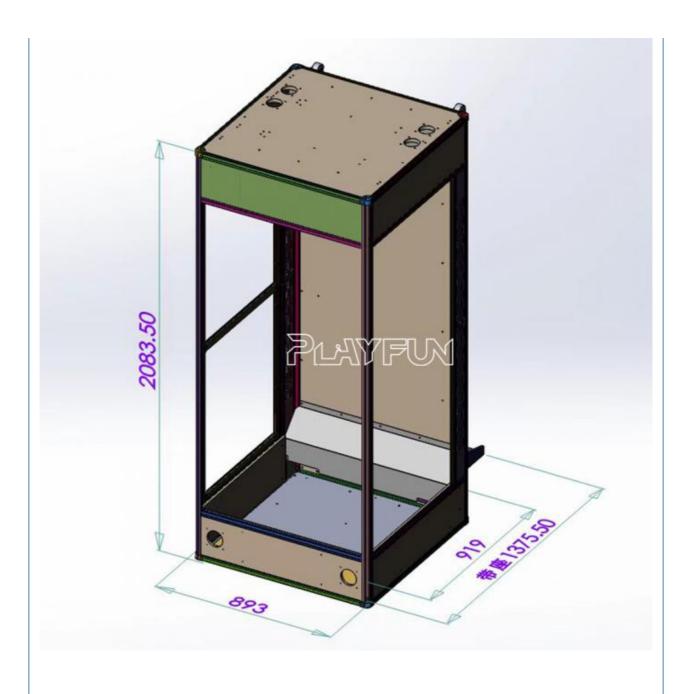

Months/Lifetime Maintenance

Months/Lifetime Maintenance

Number Of Players: 1

• Application: Indoor, Children

Name: Catch Tickets Game Machine

Voltage: AC220V-50HzSize: 895\*1376\*2085mm

• Weight: 140KGS

Suitable For:
 Amusement Game Center

## **Product Parameters**

Product Name Catch tickets game machine

Size 895\*1376\*2085mm

Weight 140KGS

Voltage AC110V-220V-50Hz

Material Metal+acrylic+plastic+wood
Suitable for Amusement Game Center

Language English -China-other