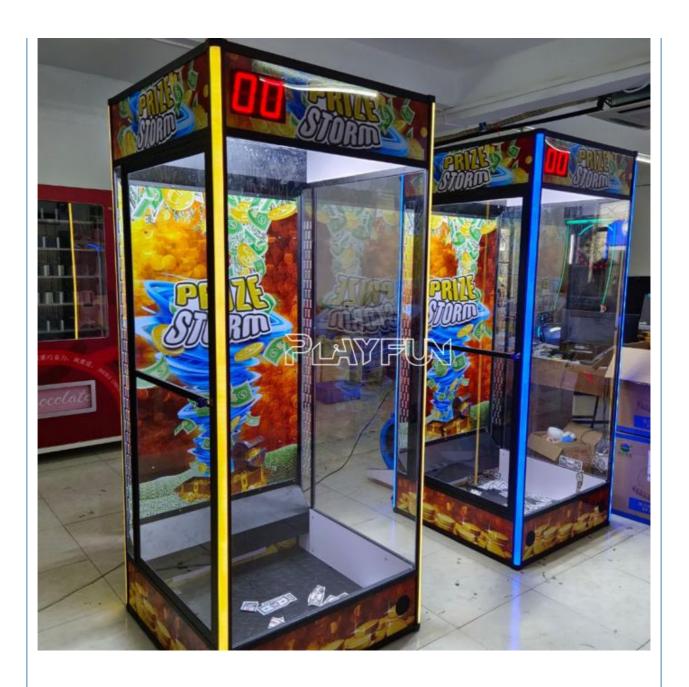

# Factory Directly Selling Catch Tickets Game Machine Catch Money Bills Skillful Game Machine Amusement Game Machine

#### **Product Specification**

• Type: Flying Ticket Arcade Game Machine

Age: >6 Years
Is\_customized: Yes
Plug Type: US PLUG
Language: English, Chinese

Material: Metal+acrylic+plastic+wood

• Warranty: 12 Months/Lifetime Maintenance, 12

Months/Lifetime Maintenance

Months/Lifetime Maintenance

Number Of Players: 1

• Application: Indoor, Children

Name: Catch Tickets Game Machine

Voltage: AC220V-50HzSize: 895\*1376\*2085mm

• Weight: 140KGS

Suitable For:
 Amusement Game Center