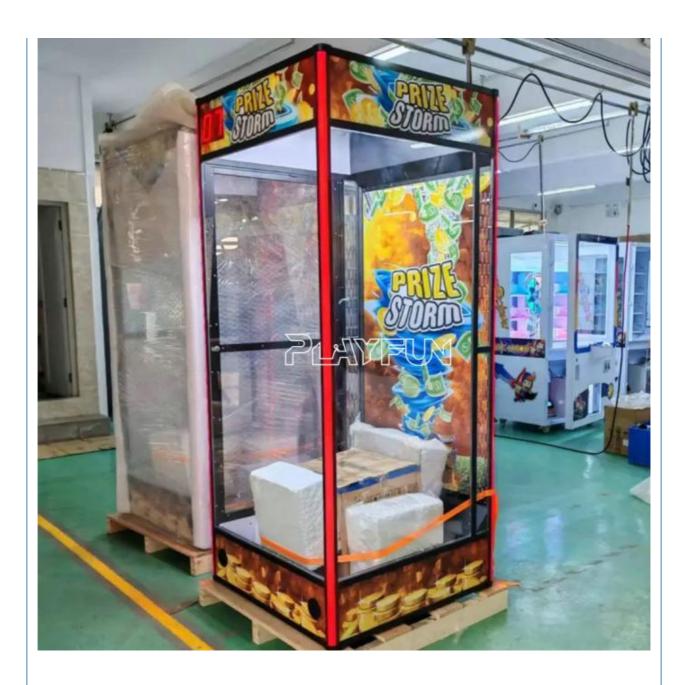

nformation**

• Place of Origin: Guangdong, China

Brand Name: PlayFunModel Number: PLY-331

• Price: CN¥10,150.65/units 1-10 units



#### **Product Specification**

• Type: Flying Ticket Arcade Game Machine

Age: >6 Years
Is\_customized: Yes
Plug Type: US PLUG
Language: English, Chinese

Material: Metal+acrylic+plastic+wood

• Warranty: 12 Months/Lifetime Maintenance, 12

Months/Lifetime Maintenance

Months/Lifetime Maintenance

Number Of Players: 1

• Application: Indoor, Children

Name: Catch Tickets Game Machine

Voltage: AC220V-50HzSize: 895\*1376\*2085mm

• Weight: 140KGS

Suitable For:
 Amusement Game Center



#### More Images











# PRODUCT DETAILS

Factory Directly Selling Catch Tickets Game Machine Catch Money Bills Skillful Game Machine Amusement Game Machine















### PLAYFUX

## **Product Parameters**

Product Name Catch tickets game machine

Size 895\*1376\*2085mm

Weight 140KGS

Voltage AC110V-220V-50Hz

Material Metal+acrylic+plastic+wood
Suitable for Amusement Game Center

Language English -China-other

MOQ

Warranty 12 Months/Lifetime Maintenance

VIEW MORE CONTACT US HOME

PLAYFUX

**Related Products** 



As a premium manufacturer and developer of claw machines,car racing,shooting,redemption,kiddie rides,Playfun games never give up to innovate our designs and improve our quality and service. Playfun is a worldwide supplier of amusement market,More than 10 thousands claw machines we have offered to our clients in 2022,meanwhile,our products have been offered to more over 100 countries and helped our clients expand their market with a incr