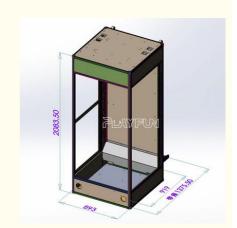

#### **Product Specification**

• Type: Flying Ticket Arcade Game Machine

Age: >6 Years
Is\_customized: Yes
Plug Type: US PLUG
Language: English, Chinese

Material: Metal+acrylic+plastic+wood

• Warranty: 12 Months/Lifetime Maintenance, 12

Months/Lifetime Maintenance

Months/Lifetime Maintenance

Number Of Players: 1

• Application: Indoor, Children

Name: Catch Tickets Game Machine

Voltage: AC220V-50HzSize: 895\*1376\*2085mm

• Weight: 140KGS

Suitable For:
 Amusement Game Center

## **Product Parameters**

Product Name Catch tickets game machine

Size 895\*1376\*2085mm

Weight 140KGS

Voltage AC110V-220V-50Hz

Material Metal+acrylic+plastic+wood
Suitable for Amusement Game Center

Language English -China-other