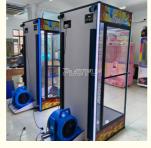

# Factory Directly Selling Catch Tickets Game Machine Catch Money Bills Skillful Game Machine Amusement Game Machine

#### **Basic Information**

• Place of Origin: Guangdong, China

Brand Name: PlayFunModel Number: PLY-331

• Price: CN¥10,150.65/units 1-10 units



#### **Product Specification**

• Type: Flying Ticket Arcade Game Machine

Age: >6 Years
Is\_customized: Yes
Plug Type: US PLUG
Language: English, Chinese

Material: Metal+acrylic+plastic+wood

• Warranty: 12 Months/Lifetime Maintenance, 12

Months/Lifetime Maintenance

Months/Lifetime Maintenance

Number Of Players: 1

• Application: Indoor, Children

Name: Catch Tickets Game Machine

Voltage: AC220V-50HzSize: 895\*1376\*2085mm

• Weight: 140KGS

Suitable For:
 Amusement Game Center



#### More Images











# PRODUCT DETAILS

Factory Directly Selling Catch Tickets Game Machine Catch Money Bills Skillful Game Machine Amusement Game Machine















### PLAYFUX

## **Product Parameters**

Product Name Catch tickets game machine

Size 895\*1376\*2085mm

Weight 140KGS

Voltage AC110V-220V-50Hz

Material Metal+acrylic+plastic+wood
Suitable for Amusement Game Center

Language English -China-other

MOQ

Warranty 12 Months/Lifetime Maintenance

VIEW MORE CONTACT US HOME

PLAYFUX

**Related Products** 



As a premium manufacturer and developer of claw machines,car racing,shooting,redemption,kiddie rides,Playfun games never give up to innovate our designs and improve our quality and service. Playfun is a worldwide supplier of amusement market,More than 10 thousands claw machines we have