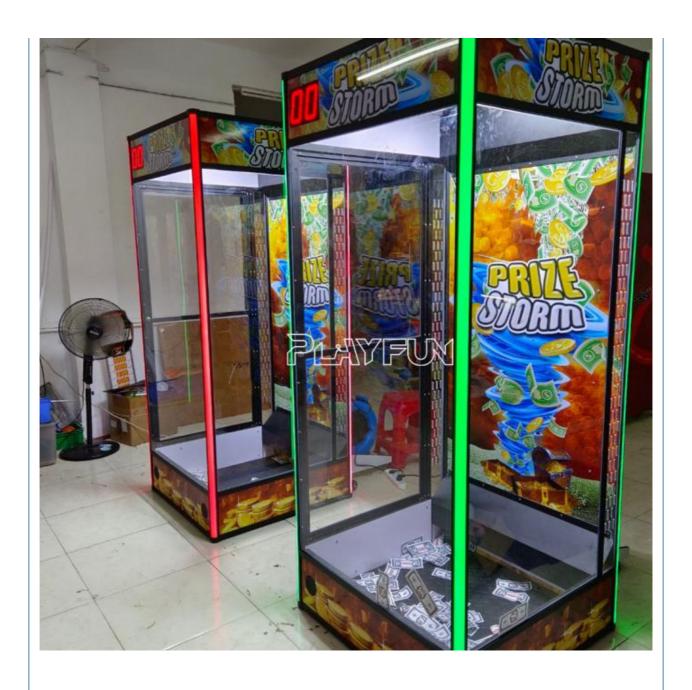

# Factory Directly Selling Catch Tickets Game Machine Catch Money Bills Skillful Game Machine Amusement Game Machine

#### **Product Specification**

• Type: Flying Ticket Arcade Game Machine

Age: >6 Years
Is\_customized: Yes
Plug Type: US PLUG
Language: English, Chinese

Material: Metal+acrylic+plastic+wood

• Warranty: 12 Months/Lifetime Maintenance, 12

Months/Lifetime Maintenance

Months/Lifetime Maintenance

Number Of Players: 1

• Application: Indoor, Children

Name: Catch Tickets Game Machine

Voltage: AC220V-50HzSize: 895\*1376\*2085mm

• Weight: 140KGS

Suitable For:
 Amusement Game Center