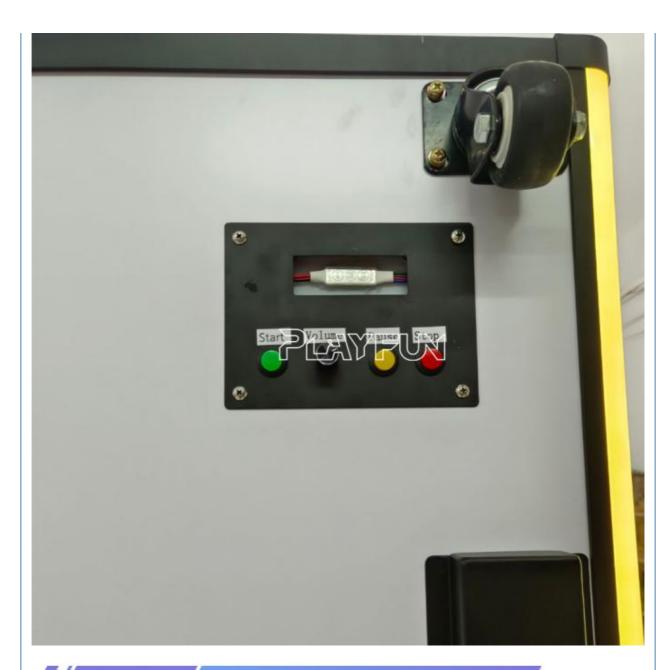

#### **Product Specification**

• Type: Flying Ticket Arcade Game Machine

Age: >6 Years
Is\_customized: Yes
Plug Type: US PLUG
Language: English, Chinese

Material: Metal+acrylic+plastic+wood

• Warranty: 12 Months/Lifetime Maintenance, 12

Months/Lifetime Maintenance

Months/Lifetime Maintenance

Number Of Players: 1

• Application: Indoor, Children

Name: Catch Tickets Game Machine

Voltage: AC220V-50HzSize: 895\*1376\*2085mm

• Weight: 140KGS

Suitable For:
 Amusement Game Center

## **Product Parameters**

Product Name Catch tickets game machine

Size 895\*1376\*2085mm

Weight 140KGS

Voltage AC110V-220V-50Hz

Material Metal+acrylic+plastic+wood
Suitable for Amusement Game Center

Language English -China-other