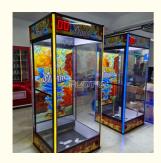

# Factory Directly Selling Catch Tickets Game Machine Catch Money Bills Skillful Game Machine Amusement Game Machine

#### **Basic Information**

• Place of Origin: Guangdong, China

Brand Name: PlayFunModel Number: PLY-331

• Price: CN¥10,150.65/units 1-10 units



#### **Product Specification**

• Type: Flying Ticket Arcade Game Machine

Age: >6 Years
Is\_customized: Yes
Plug Type: US PLUG
Language: English, Chinese

Material: Metal+acrylic+plastic+wood

• Warranty: 12 Months/Lifetime Maintenance, 12

Months/Lifetime Maintenance

Months/Lifetime Maintenance

Number Of Players: 1

• Application: Indoor, Children

Name: Catch Tickets Game Machine

Voltage: AC220V-50HzSize: 895\*1376\*2085mm

• Weight: 140KGS

Suitable For:
 Amusement Game Center



#### More Images











# PRODUCT DETAILS

Factory Directly Selling Catch Tickets Game Machine Catch Money Bills Skillful Game Machine Amusement Game Machine















### PLAYFUX

## **Product Parameters**

Product Name Catch tickets game machine

Size 895\*1376\*2085mm

Weight 140KGS

Voltage AC110V-220V-50Hz

Material Metal+acrylic+plastic+wood
Suitable for Amusement Game Center

Language English -China-other

MOQ

Warranty 12 Months/Lifetime Maintenance

VIEW MORE CONTACT US HOME

PLAYFUX

**Related Products** 



As a premium manufacturer and developer of claw machines,car racing,shooting,redemption,kiddie rides,Playfun games never give up to innovate our designs and improve our quality and service. Playfun is a worldwide supplier of amusement market,More than 10 thousands claw machines we hav