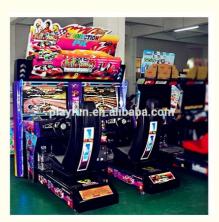

## Coin Operated Simulator 32" Screen Twins Outrun Arcade Racing Car Game Machine

#### **Product Specification**

Type:Age:

Is\_customized:

Combo Set Offered:

• Product Name:

• Plug Type:

• New Style:

Coin Operated >8 Years Yes US PLUG Good 3 Connection Outrun W1800xD2000xH2200 220V 500W

## **Products Description**

| Catch gifts arcade games cartoon design pattern dolls machines toy machine claw crane machine gift prize game doll elves |                   |                    |                               |
|--------------------------------------------------------------------------------------------------------------------------|-------------------|--------------------|-------------------------------|
| Product name                                                                                                             | Connection Outrun | Item No            | PF-PC07                       |
| Size                                                                                                                     | W1800×D2000×H2200 | Used for           | FEC,Bowling center ,Game roon |
| Power                                                                                                                    | 220V 500W         | Color              | BLUE                          |
| Weight                                                                                                                   | 320KG             | After sale service | life-time service             |
| Packing size                                                                                                             | 1700*1800*1500    | Modes of packing   | WOOD                          |