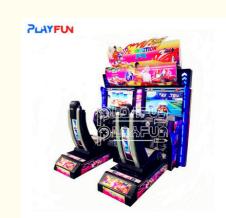

## Coin Operated Simulator 32" Screen Twins Outrun Arcade Racing Car Game Machine

#### **Product Specification**

Type:Age:

Is\_customized:

Combo Set Offered:

• Product Name:

• Plug Type:

• New Style:

Coin Operated >8 Years Yes US PLUG Good 3 Connection Outrun W1800xD2000xH2200 220V 500W

## **Products Description**

| Catch gifts arcade games cartoon design pattern dolls machines toy machine claw crane machine gift prize game doll elves |                   |                    |                               |
|--------------------------------------------------------------------------------------------------------------------------|-------------------|--------------------|-------------------------------|
| Product name                                                                                                             | Connection Outrun | Item No            | PF-PC07                       |
| Size                                                                                                                     | W1800×D2000×H2200 | Used for           | FEC,Bowling center ,Game roon |
| Power                                                                                                                    | 220V 500W         | Color              | BLUE                          |
| Weight                                                                                                                   | 320KG             | After sale service | life-time service             |
| Packing size                                                                                                             | 1700*1800*1500    | Modes of packing   | WOOD                          |