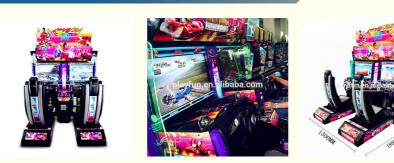

## Coin Operated Simulator 32" Screen Twins Outrun Arcade Racing Car Game Machine

### **Basic Information**

- Place of Origin:
- Brand Name:
- Model Number:
- Price:
- Guangdong, China
- PlayFun
- PF=RC07
  - CN¥12,912.48/units >=1 units



#### **Product Specification**

Type:Age:

Is\_customized:

Combo Set Offered:

• Product Name:

• Plug Type:

• New Style:

Coin Operated >8 Years Yes US PLUG Good 3 Connection Outrun W1800xD2000xH2200 220V 500W

1700\*1800\*1500

Life-time Service

BLUE

FEC,Bowling Center ,Game Roon

- 320KG
- Packing Size:
- Used For:
- Color:

• Size:

• Power:

• Weight:

After Sale Service:



#### More Images





Our Product Introduction

## **Products Description**

| Catch gifts arcade games cartoon design pattern dolls machines toy machine claw crane machine gift prize game doll elves |                   |                    |                               |
|--------------------------------------------------------------------------------------------------------------------------|-------------------|--------------------|-------------------------------|
| Product name                                                                                                             | Connection Outrun | Item No            | PF-PC07                       |
| Size                                                                                                                     | W1800×D2000×H2200 | Us