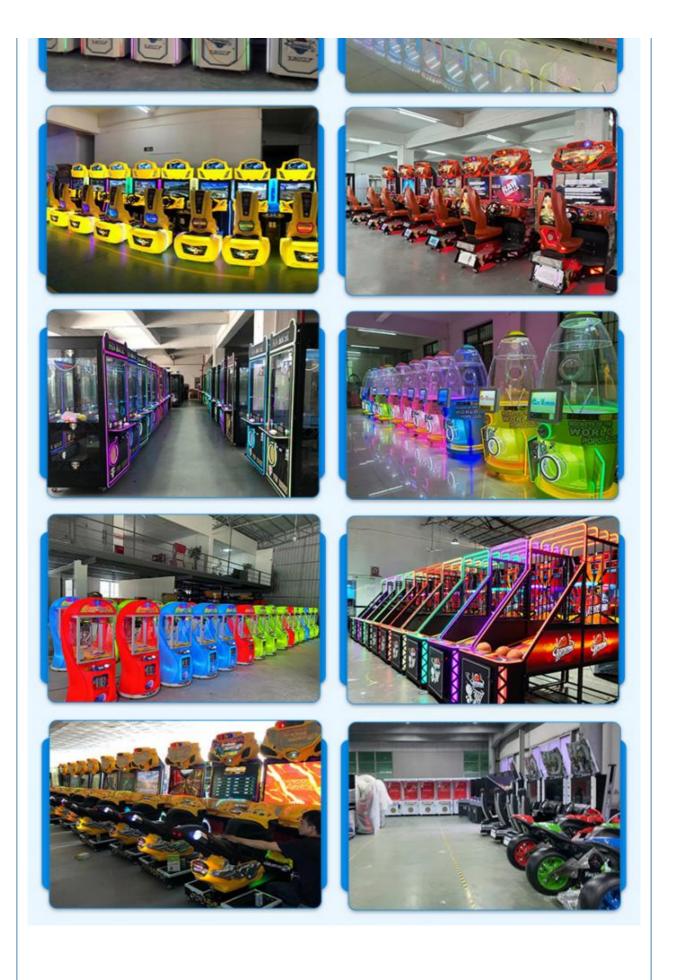

| W1800×D2000×H2200 | Used for           | FEC,Bowling center ,Game roon |
| Power                                                                                                                    | 220V 500W         | Color              | BLUE                          |
| Weight                                                                                                                   | 320KG             | After sale service | life-time service             |
| Packing size                                                                                                             | 1700*1800*1500    | Modes of packing   | WOOD                          |

# PLAYFUN





















301, Building 1, 55 Zhushan Industrial Road, Dalong Street, Guangzhou, Guangdong, China