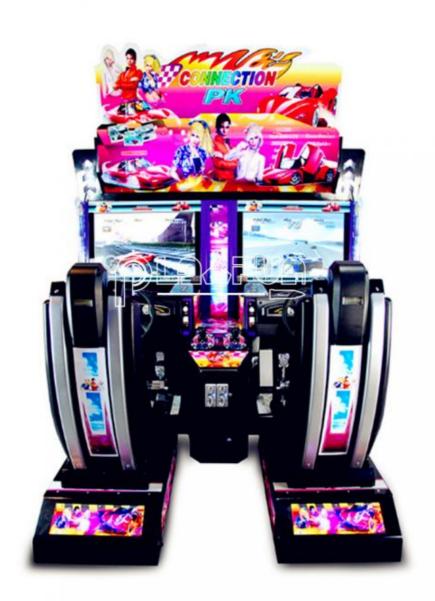

## Coin Operated Simulator 32" Screen Twins Outrun Arcade Racing Car Game Machine

#### **Product Specification**

Type:Age:

Is\_customized:

Combo Set Offered:

• Product Name:

• Plug Type:

• New Style:

Coin Operated >8 Years Yes US PLUG Good 3 Connection Outrun W1800xD2000xH2200 220V 500W

## **Products Description**

| Catch gifts arcade games cartoon design pattern dolls machines toy machine claw crane machine gift prize game doll elves |                   |                    |                               |
|--------------------------------------------------------------------------------------------------------------------------|-------------------|--------------------|-------------------------------|
| Product name                                                                                                             | Connection Outrun | Item No            | PF-PC07                       |
| Size                                                                                                                     | W1800×D2000×H2200 | Used for           | FEC,Bowling center ,Game roon |
| Power                                                                                                                    | 220V 500W         | Color              | BLUE                          |
| Weight                                                                                                                   | 320KG             | After sale service | life-time service             |
| Packing size                                                                                                             | 1700*1800*1500    | Modes of packing   | WOOD                          |