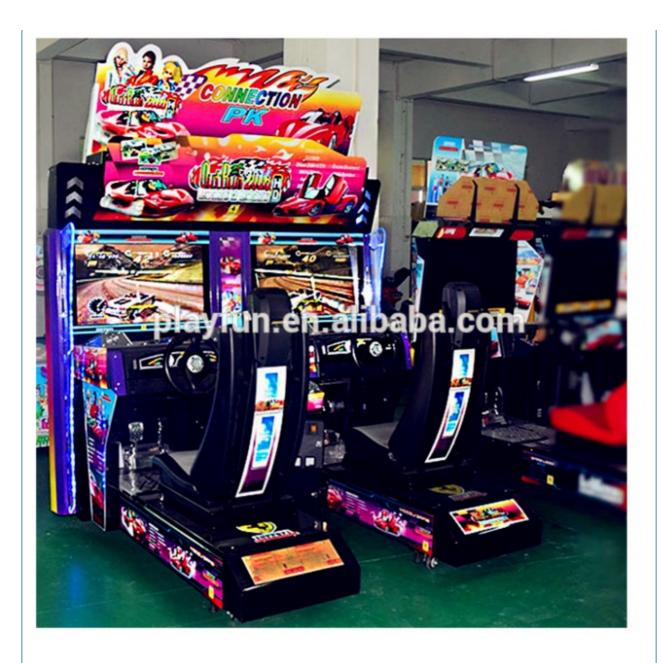

## Coin Operated Simulator 32" Screen Twins Outrun Arcade Racing Car Game Machine

#### **Product Specification**

Type:Age:

Is\_customized:

Combo Set Offered:

• Product Name:

• Plug Type:

• New Style:

Coin Operated >8 Years Yes US PLUG Good 3 Connection Outrun W1800xD2000xH2200 220V 500W

## **Products Description**

| Catch gifts arcade games cartoon design pattern dolls machines toy machine claw crane machine gift prize game doll elves |                   |                    |                               |
|--------------------------------------------------------------------------------------------------------------------------|-------------------|--------------------|-------------------------------|
| Product name                                                                                                             | Connection Outrun | Item No            | PF-PC07                       |
| Size                                                                                                                     | W1800×D2000×H2200 | Used for           | FEC,Bowling center ,Game roon |
| Power                                                                                                                    | 220V 500W         | Color              | BLUE                          |
| Weight                                                                                                                   | 320KG             | After sale service | life-time service             |
| Packing size                                                                                                             | 1700*1800*1500    | Modes of packing   | WOOD                          |