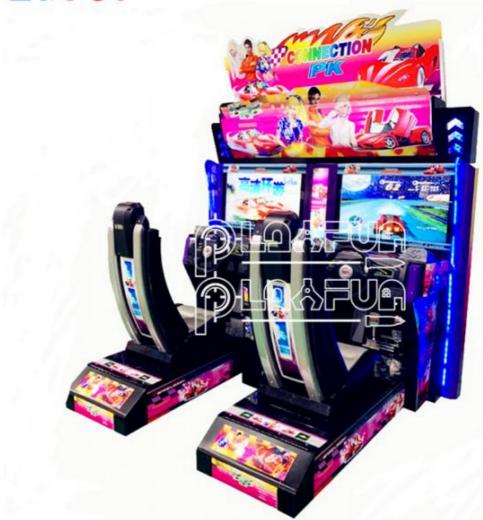

## Coin Operated Simulator 32" Screen Twins Outrun Arcade Racing Car Game Machine

#### **Product Specification**

Type:Age:

Is\_customized:

Combo Set Offered:

• Product Name:

• Plug Type:

• New Style:

Coin Operated >8 Years Yes US PLUG Good 3 Connection Outrun W1800xD2000xH2200 220V 500W

## **Products Description**

| Catch gifts arcade games cartoon design pattern dolls machines toy machine claw crane machine gift prize game doll elves |                   |                    |                               |
|--------------------------------------------------------------------------------------------------------------------------|-------------------|--------------------|-------------------------------|
| Product name                                                                                                             | Connection Outrun | Item No            | PF-PC07                       |
| Size                                                                                                                     | W1800×D2000×H2200 | Used for           | FEC,Bowling center ,Game roon |
| Power                                                                                                                    | 220V 500W         | Color              | BLUE                          |
| Weight                                                                                                                   | 320KG             | After sale service | life-time service             |
| Packing size                                                                                                             | 1700*1800*1500    | Modes of packing   | WOOD                          |