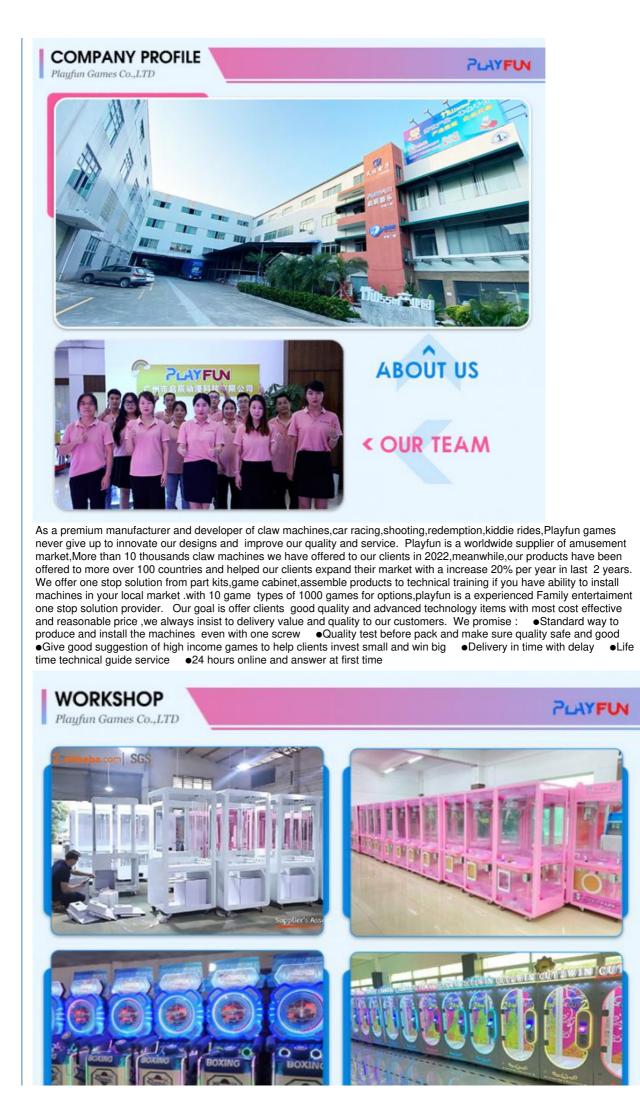

| W1800×D2000×H2200 | Used for           | FEC,Bowling center ,Game roon |
| Power                                                                                                                    | 220V 500W         | Color              | BLUE                          |
| Weight                                                                                                                   | 320KG             | After sale service | life-time service             |
| Packing size                                                                                                             | 1700*1800*1500    | Modes of packing   | WOOD                          |

# PLAYFUN





















301, Building 1, 55 Zhushan Industrial Road, Dalong Street, Guangzhou, Guangdong, China