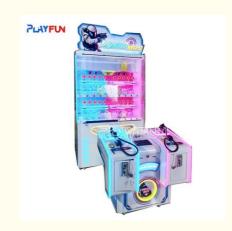

# 2024 Playfun New Coin Operated Marks Man Gun Shooting Prize Arcade Games Machine

#### **Product Specification**

Type: Coin Pusher
Age: >6 Years
Is\_customized: Yes
Plug Type: US PLUG

Product Name: Marks Man Arcade Game Machine

• Voltage: AC110V-220V-50Hz

Material: Metal+acrylic+plastic+wood
 Suitable For: Amusement Game Center
 Language: English -China-other

## PRODUCT PARAMETERS

Playfun Games Co.,LTD

PLAYFUN

Product Name marks man gun shooting prize arcade game machine

Voltage AC110V-220V-50Hz

Material Metal+acrylic+plastic+wood

Suitable for Amusement Game Center