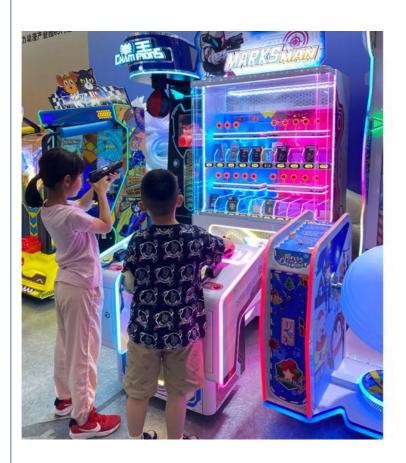

## **Products Description**

2024 Playfun New Coin Operated Marks Man Gun Shooting Prize Arcade Games Machine Click here to get more information >>

## PRODUCT PARAMETERS

Playfun Games Co.,LTD

PLAYFUN

Product Name marks man gun shooting prize arcade game machine

Voltage AC110V-220V-50Hz

Material Metal+acrylic+plastic+wood

Suitable for Amusement Game Center