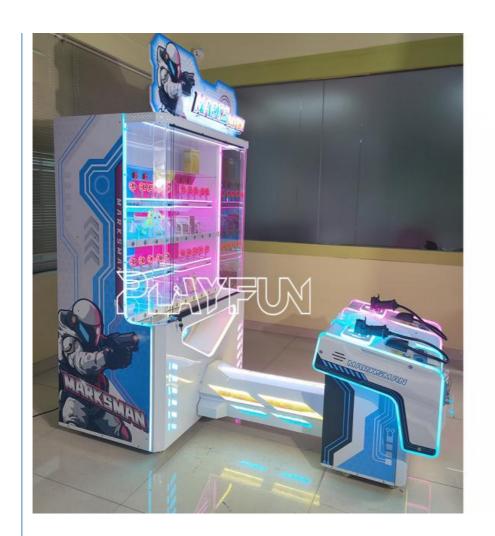

# 2024 Playfun New Coin Operated Marks Man Gun Shooting Prize Arcade Games Machine

#### **Basic Information**

Place of Origin: China
Brand Name: Playfun
Model Number: PLY-169

• Price: CN¥21,449.07/pieces 1-9 pieces



#### **Product Specification**

Type: Coin Pusher
Age: >6 Years
Is\_customized: Yes
Plug Type: US PLUG

Product Name: Marks Man Arcade Game Machine

• Voltage: AC110V-220V-50Hz

Material: Metal+acrylic+plastic+wood
 Suitable For: Amusement Game Center
 Language: English -China-other

• MOQ: 1

• Warranty: 12 Months/Lifetime Maintenance

Quality: Hight Quality Color: Picture Player: 2 Players



# More Images









## **Products Description**

2024 Playfun New Coin Operated Marks Man Gun Shooting Prize Arcade Games Machine Click here to get more information >>

















## PRODUCT PARAMETERS

Playfun Games Co.,LTD

PLAYFUN

Product Name marks man gun shooting prize arcade game machine

Voltage AC110V-220V-50Hz

Material Metal+acrylic+plastic+wood

Suitable for Amusement Game Center

Language English -China-other

MOQ

Warranty 12 Months/Lifetime Maintenance

VIEW MORE CONTACT US HOME

**Recommend Products** 

## RELATED PRODUCTS

Playfun Games Co.,LTD

PLAYFUN

**Company Profile** 

#### **COMPANY PROFILE**

Playfun Games Co.,LTD







ABOUT US

*<* **OUR TEAM** 

As a premium manufacturer and developer of claw machines,car racing,shooting,redemption,kiddie rides,Playfun games never give up to innovate our designs and improve our quality and service. Playfun is a worldwide supplier of amusement market,More than 10 thousands claw machines we