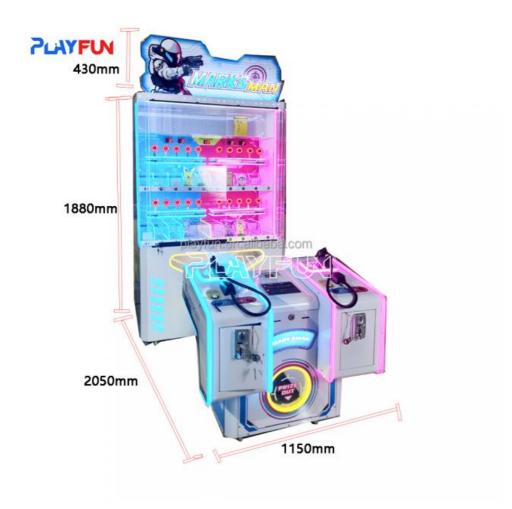

#### **Product Specification**

Type: Coin Pusher
Age: >6 Years
Is\_customized: Yes
Plug Type: US PLUG

Product Name: Marks Man Arcade Game Machine

• Voltage: AC110V-220V-50Hz

Material: Metal+acrylic+plastic+wood
 Suitable For: Amusement Game Center
 Language: English -China-other

## PRODUCT PARAMETERS

Playfun Games Co.,LTD

PLAYFUN

Product Name marks man gun shooting prize arcade game machine

Voltage AC110V-220V-50Hz

Material Metal+acrylic+plastic+wood

Suitable for Amusement Game Center