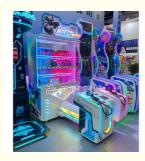

# 2024 Playfun New Coin Operated Marks Man Gun Shooting Prize Arcade Games Machine

#### **Basic Information**

Place of Origin: China
Brand Name: Playfun
Model Number: PLY-169

• Price: CN¥21,449.07/pieces 1-9 pieces



#### **Product Specification**

Type: Coin Pusher
Age: >6 Years
Is\_customized: Yes
Plug Type: US PLUG

Product Name: Marks Man Arcade Game Machine

• Voltage: AC110V-220V-50Hz

Material: Metal+acrylic+plastic+wood
 Suitable For: Amusement Game Center
 Language: English -China-other

• MOQ: 1

• Warranty: 12 Months/Lifetime Maintenance

Quality: Hight Quality Color: Picture Player: 2 Players



# More Images









## **Products Description**

2024 Playfun New Coin Operated Marks Man Gun Shooting Prize Arcade Games Machine Click here to get more information >>

















## PRODUCT PARAMETERS

Playfun Games Co.,LTD

PLAYFUN

Product Name marks man gun shooting prize arcade game machine

Voltage AC110V-220V-50Hz

Material Metal+acrylic+plastic+wood

Suitable for Amusement Game Center

Language English -China-other

MOQ

Warranty 12 Months/Lifetime Maintenance

VIEW MORE CONTACT US HOME

**Recommend Products** 

## RELATED PRODUCTS

Playfun Games Co.,LTD

PLAYFUN

**Company Profile** 

#### **COMPANY PROFILE**

Playfun Games Co.,LTD







ABOUT US

*<* **OUR TEAM** 

As a premium manufacturer and developer of claw machines,car racing,shooting,redemption,kiddie rides,Playfun games never giv