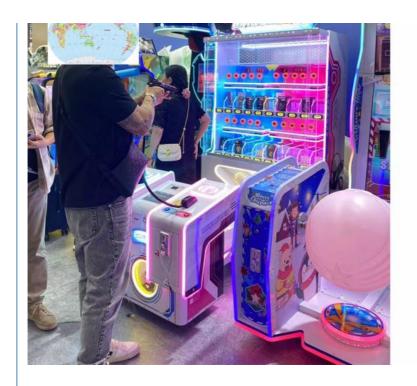

## **Products Description**

2024 Playfun New Coin Operated Marks Man Gun Shooting Prize Arcade Games Machine Click here to get more information >>

## PRODUCT PARAMETERS

Playfun Games Co.,LTD

PLAYFUN

Product Name marks man gun shooting prize arcade game machine

Voltage AC110V-220V-50Hz

Material Metal+acrylic+plastic+wood

Suitable for Amusement Game Center