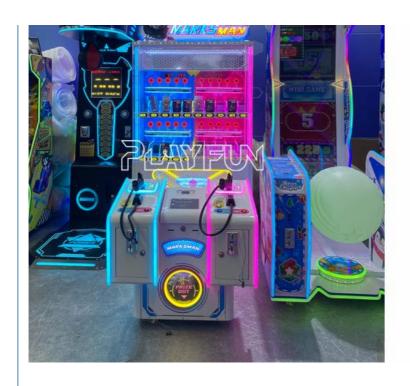

## **Products Description**

2024 Playfun New Coin Operated Marks Man Gun Shooting Prize Arcade Games Machine Click here to get more information >>

## PRODUCT PARAMETERS

Playfun Games Co.,LTD

PLAYFUN

Product Name marks man gun shooting prize arcade game machine

Voltage AC110V-220V-50Hz

Material Metal+acrylic+plastic+wood

Suitable for Amusement Game Center