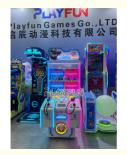

# 2024 Playfun New Coin Operated Marks Man Gun Shooting Prize Arcade Games Machine

#### **Basic Information**

Place of Origin: China
Brand Name: Playfun
Model Number: PLY-169

• Price: CN¥21,449.07/pieces 1-9 pieces



#### **Product Specification**

Type: Coin Pusher
Age: >6 Years
Is\_customized: Yes
Plug Type: US PLUG

Product Name: Marks Man Arcade Game Machine

• Voltage: AC110V-220V-50Hz

Material: Metal+acrylic+plastic+wood
 Suitable For: Amusement Game Center
 Language: English -China-other

• MOQ: 1

• Warranty: 12 Months/Lifetime Maintenance

Quality: Hight Quality Color: Picture Player: 2 Players



# More Images









## **Products Description**

2024 Playfun New Coin Operated Marks Man Gun Shooting Prize Arcade Games Machine Click here to get more information >>

















## PRODUCT PARAMETERS

Playfun Games Co.,LTD

PLAYFUN

Product Name marks man gun shooting prize arcade game machine

Voltage AC110V-220V-50Hz

Material Metal+acrylic+plastic+wood

Suitable for Amusement Game Center

Language English -China-other

MOQ

Warranty 12 Months/Lifetime Maintenance

VIEW MORE CONTACT US HOME

**Recommend Products** 

## RELATED PRODUCTS

Playfun Games Co.,LTD

PLAYFUN

**Company Profile** 

#### **COMPANY PROFILE**

Playfun Games Co.,LTD







ABOUT US

*<* **OUR TEAM** 

As a premium manufacturer and developer of claw machines,car racing,shooting,redemption,kiddie rides,Playfun games never give up