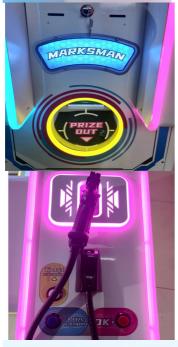

# 2024 Playfun New Coin Operated Marks Man Gun Shooting Prize Arcade Games Machine

#### **Product Specification**

Type: Coin Pusher
Age: >6 Years
Is\_customized: Yes
Plug Type: US PLUG

Product Name: Marks Man Arcade Game Machine

• Voltage: AC110V-220V-50Hz

Material: Metal+acrylic+plastic+wood
 Suitable For: Amusement Game Center
 Language: English -China-other

## PRODUCT PARAMETERS

Playfun Games Co.,LTD

PLAYFUN

Product Name marks man gun shooting prize arcade game machine

Voltage AC110V-220V-50Hz

Material Metal+acrylic+plastic+wood

Suitable for Amusement Game Center