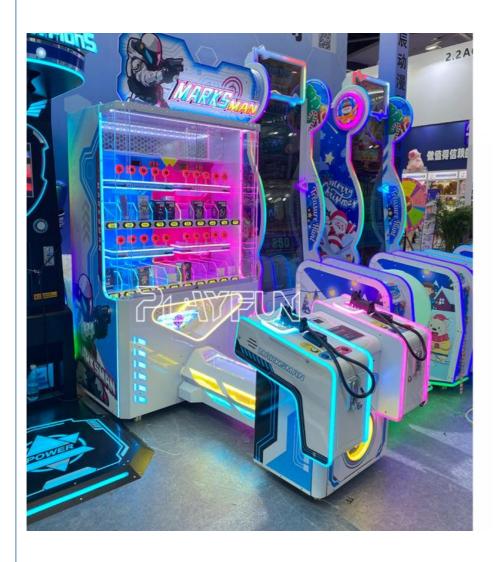

## **Products Description**

2024 Playfun New Coin Operated Marks Man Gun Shooting Prize Arcade Games Machine Click here to get more information >>

## PRODUCT PARAMETERS

Playfun Games Co.,LTD

PLAYFUN

Product Name marks man gun shooting prize arcade game machine

Voltage AC110V-220V-50Hz

Material Metal+acrylic+plastic+wood

Suitable for Amusement Game Center