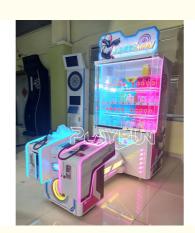

# 2024 Playfun New Coin Operated Marks Man Gun Shooting Prize Arcade Games Machine

#### **Product Specification**

Type: Coin Pusher
Age: >6 Years
Is\_customized: Yes
Plug Type: US PLUG

Product Name: Marks Man Arcade Game Machine

• Voltage: AC110V-220V-50Hz

Material: Metal+acrylic+plastic+wood
 Suitable For: Amusement Game Center
 Language: English -China-other

## PRODUCT PARAMETERS

Playfun Games Co.,LTD

PLAYFUN

Product Name marks man gun shooting prize arcade game machine

Voltage AC110V-220V-50Hz

Material Metal+acrylic+plastic+wood

Suitable for Amusement Game Center