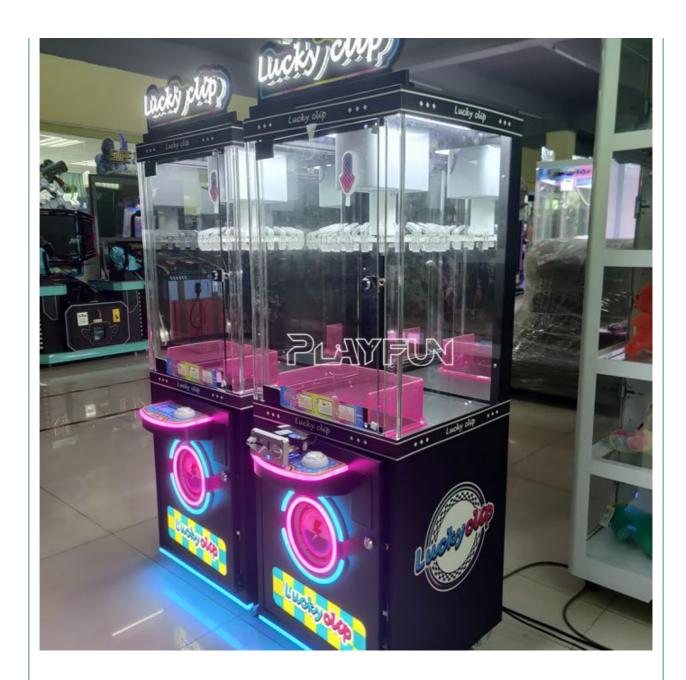

Place of Origin: Guangdong, China

Brand Name: PlayfunModel Number: PLY-349

• Price: CN¥3,486.37/pieces 1-9 pieces



#### **Product Specification**

Type: Claw Machine
Age: >6 Years
Is\_customized: Yes
Plug Type: US PLUG

• Language: English, Chinese, Customized, English -

China-other

Material: Metal+acrylic+plastic+wood,

Metal+acrylic+plastic+wood

• Power Source: 110/220v

• Warranty: 12 Months/Lifetime Maintenance, 12

Months/Lifetime Maintenance

• Number Of Players: 1

• Application: Indoor, Children, Amusement, Amusement

Game Center, Amusement Park, Shopping

Mall, Game Room, Adults

Product Name: Lucky 24 Clip Machines



#### More Images











# PRODUCT DETAILS

Brazil Popular Arcade Clip Mini Game Machine Lucky Clip Prize Machine 24 Clips Coin Operated Machine



















### SUMMERLY.

## **Product Parameters**

Product Name

24 Clips Coin Operated Machine

Size

55\*45\*150cm

Material Metal+acrylic+plastic+wood

Suitable for Amusement Game Center

Language English -China-other

MOQ 1

Warranty 12 Months/Lifetime Maintenance

We deliver tailored planning solutions for complete claw machine arcades and hybrid entertainment venues. **Reach out for more information.** 

#### **Customer Case**







PLAYFUX

**Related Products** 



As a premium manufacturer and developer of claw machines,car racing,shooting,redemption,kiddie rides,Playfun games never give up to innovate our designs and improve our quality and service. Playfun is a worldwide supplier of amusement market,More than 10 thousands claw machines we have offered to our clients in 2022,mea