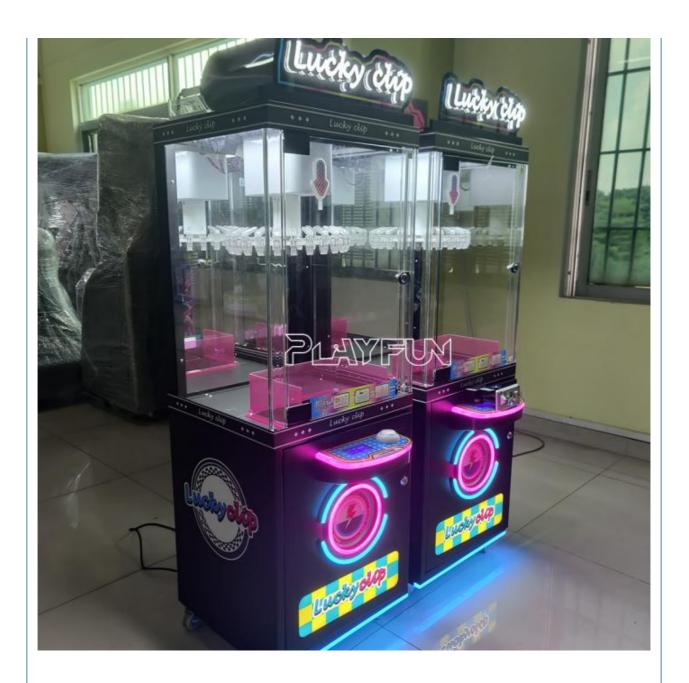

#### More Images

## **Product Parameters**

Product Name

24 Clips Coin Operated Machine

Size

55\*45\*150cm

Material Metal+acrylic+plastic+wood

Suitable for Amusement Game Center

Language English -China-other