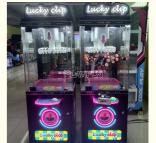

#### More Images

## **Product Parameters**

Product Name

24 Clips Coin Operated Machine

Size

55\*45\*150cm

Material Metal+acrylic+plastic+wood

Suitable for Amusement Game Center

Language English -China-other