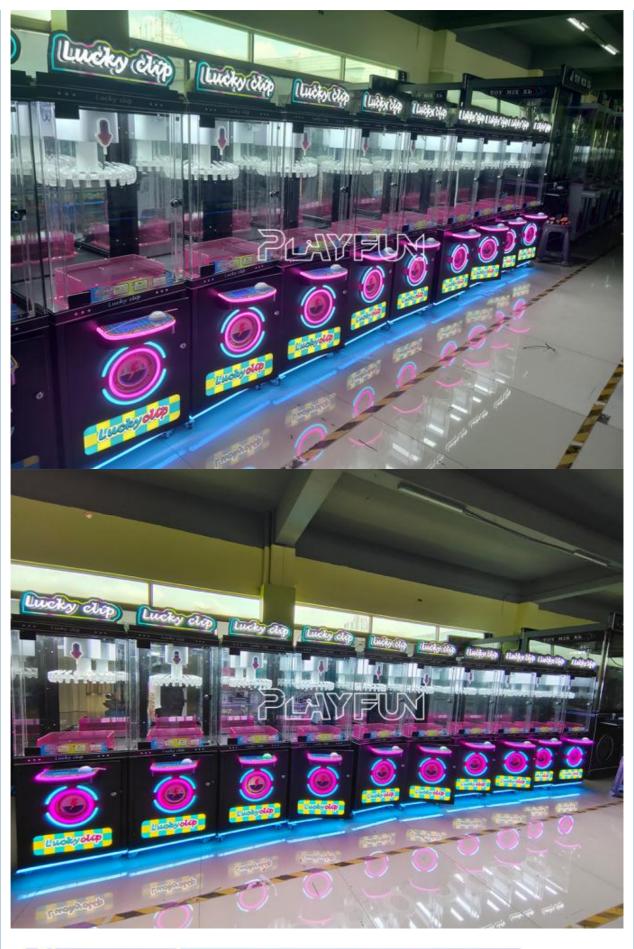

Origin: Guangdong, China

Brand Name: PlayfunModel Number: PLY-349

• Price: CN¥3,486.37/pieces 1-9 pieces



#### **Product Specification**

Type: Claw Machine
Age: >6 Years
Is\_customized: Yes
Plug Type: US PLUG

• Language: English, Chinese, Customized, English -

China-other

Material: Metal+acrylic+plastic+wood,

Metal+acrylic+plastic+wood

• Power Source: 110/220v

• Warranty: 12 Months/Lifetime Maintenance, 12

Months/Lifetime Maintenance

• Number Of Players: 1

• Application: Indoor, Children, Amusement, Amusement

Game Center, Amusement Park, Shopping

Mall, Game Room, Adults

Product Name: Lucky 24 Clip Machines



#### More Images











# PRODUCT DETAILS

Brazil Popular Arcade Clip Mini Game Machine Lucky Clip Prize Machine 24 Clips Coin Operated Machine



















### SUMMERLY.

## **Product Parameters**

Product Name

24 Clips Coin Operated Machine

Size

55\*45\*150cm

Material Metal+acrylic+plastic+wood

Suitable for Amusement Game Center

Language English -China-other

MOQ 1

Warranty 12 Months/Lifetime Maintenance

We deliver tailored planning solutions for complete claw machine arcades and hybrid entertainment venues. **Reach out for more information.** 

#### **Customer Case**







PLAYFUX

**Related Products** 



As a premium manufacturer and developer of claw machines,car racing,shooting,redemption,kiddie rides,Playfun games never give up to innovate our designs and improve our quality and service. Playfun is a worldwide supplier of amusement market,More than 10 thousands claw machines we have offered to our clients in 2022,meanwhile,o