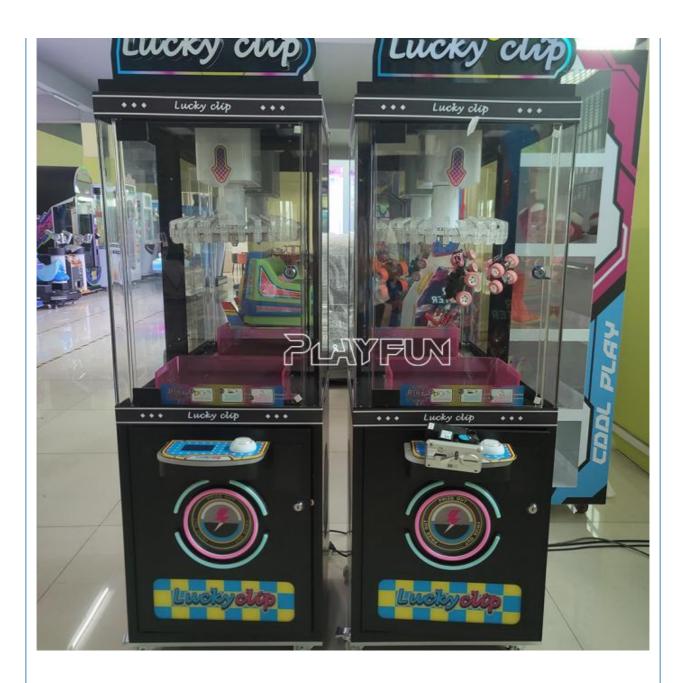

Place of Origin: Guangdong, China

Brand Name: PlayfunModel Number: PLY-349

• Price: CN¥3,486.37/pieces 1-9 pieces



#### **Product Specification**

Type: Claw Machine
Age: >6 Years
Is\_customized: Yes
Plug Type: US PLUG

• Language: English, Chinese, Customized, English -

China-other

Material: Metal+acrylic+plastic+wood,

Metal+acrylic+plastic+wood

• Power Source: 110/220v

• Warranty: 12 Months/Lifetime Maintenance, 12

Months/Lifetime Maintenance

• Number Of Players: 1

• Application: Indoor, Children, Amusement, Amusement

Game Center, Amusement Park, Shopping

Mall, Game Room, Adults

Product Name: Lucky 24 Clip Machines



#### More Images











# PRODUCT DETAILS

Brazil Popular Arcade Clip Mini Game Machine Lucky Clip Prize Machine 24 Clips Coin Operated Machine



















### SUMMERLY.

## **Product Parameters**

Product Name

24 Clips Coin Operated Machine

Size

55\*45\*150cm

Material Metal+acrylic+plastic+wood

Suitable for Amusement Game Center

Language English -China-other

MOQ 1

Warranty 12 Months/Lifetime Maintenance

We deliver tailored planning solutions for complete claw machine arcades and hybrid entertainment venues. **Reach out for more information.** 

#### **Customer Case**







PLAYFUX

**Related Products** 



As a premium manufacturer and developer of claw machines,car racing,shooting,redemption,kiddie rides,Playfun games never give up to innovate our designs and improve our quality and service. Playfun is a worldwide supplier of amusement market,More than 10 thousands claw machines we have offered to our clients in 2022,m