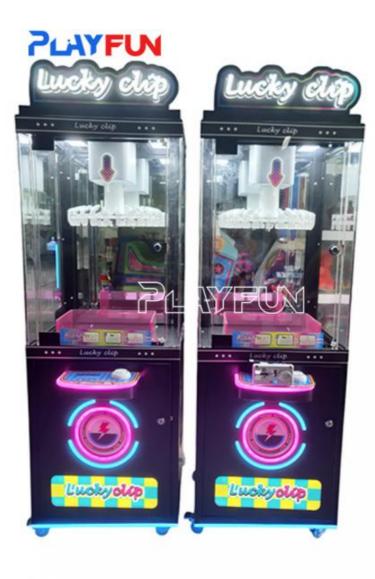

#### More Images

## **Product Parameters**

Product Name

24 Clips Coin Operated Machine

Size

55\*45\*150cm

Material Metal+acrylic+plastic+wood

Suitable for Amusement Game Center

Language English -China-other