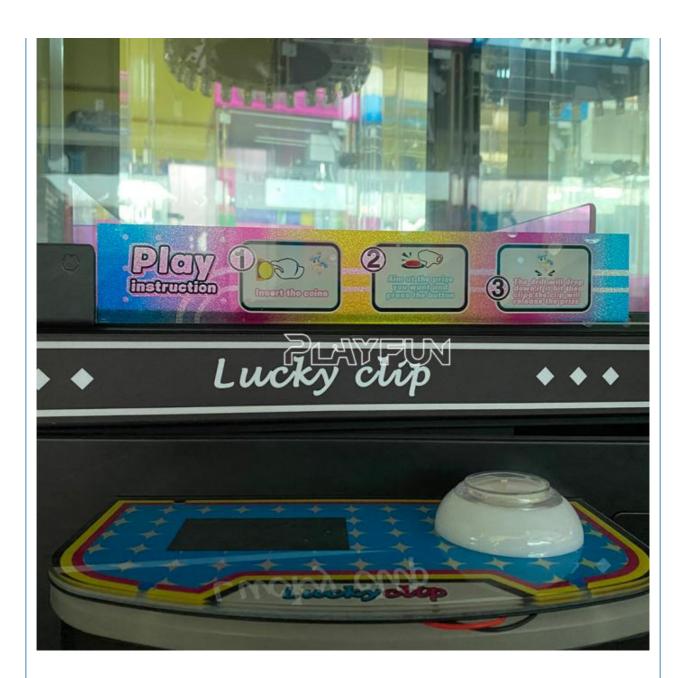

ace of Origin: Guangdong, China

Brand Name: PlayfunModel Number: PLY-349

• Price: CN¥3,486.37/pieces 1-9 pieces



#### **Product Specification**

Type: Claw Machine
Age: >6 Years
Is\_customized: Yes
Plug Type: US PLUG

• Language: English, Chinese, Customized, English -

China-other

Material: Metal+acrylic+plastic+wood,

Metal+acrylic+plastic+wood

• Power Source: 110/220v

• Warranty: 12 Months/Lifetime Maintenance, 12

Months/Lifetime Maintenance

• Number Of Players: 1

• Application: Indoor, Children, Amusement, Amusement

Game Center, Amusement Park, Shopping

Mall, Game Room, Adults

Product Name: Lucky 24 Clip Machines



#### More Images











# PRODUCT DETAILS

Brazil Popular Arcade Clip Mini Game Machine Lucky Clip Prize Machine 24 Clips Coin Operated Machine



















### SUMMERLY.

## **Product Parameters**

Product Name

24 Clips Coin Operated Machine

Size

55\*45\*150cm

Material Metal+acrylic+plastic+wood

Suitable for Amusement Game Center

Language English -China-other

MOQ 1

Warranty 12 Months/Lifetime Maintenance

We deliver tailored planning solutions for complete claw machine arcades and hybrid entertainment venues. **Reach out for more information.** 

#### **Customer Case**







PLAYFUX

**Related Products** 



As a premium manufacturer and developer of claw machines,car racing,shooting,redemption,kiddie rides,Playfun games never give up to innovate our designs and improve our quality and service. Playfun is a worldwide supplier of amusement market,More than 10 thousands claw machines we have offered to our clients in 2022,meanw