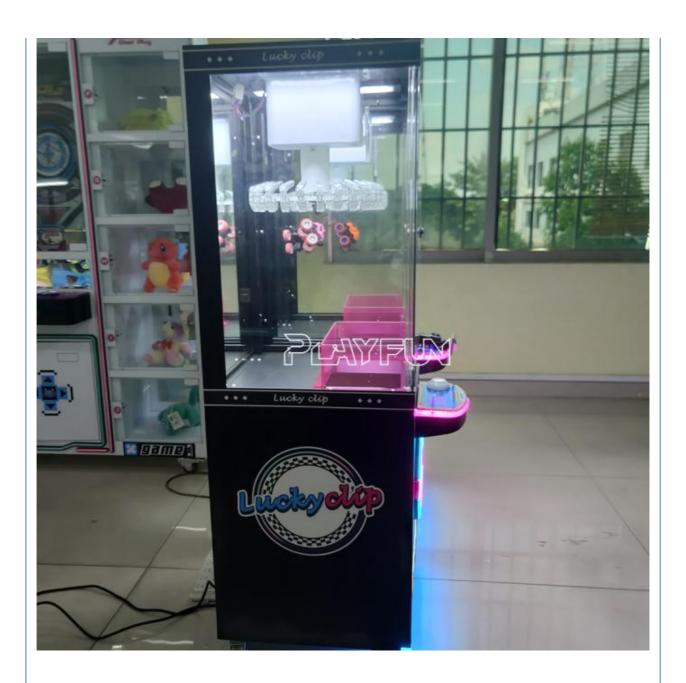

### Brazil Popular Arcade Clip Mini Game Machine Lucky Clip Prize Machine 24 Clips Coin Operated Machine

# PRODUCT DETAILS

Brazil Popular Arcade Clip Mini Game Machine Lucky Clip Prize Machine 24 Clips Coin Operated Machine

## **Product Parameters**

Product Name

24 Clips Coin Operated Machine

Size

55\*45\*150cm

Material Metal+acrylic+plastic+wood

Suitable for Amusement Game Center

Language English -China-other