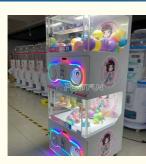

, Customized, Chinese, English -<br>China-other                                  |
| <ul> <li>Material:</li> </ul>          | Hardware+Acrylic+Glass                                                                  |
| Power Source:                          | 220V                                                                                    |
| • Warranty:                            | 12 Months/Lifetime Maintenance, 12<br>Months/Lifetime Maintenance                       |
| <ul> <li>Number Of Players:</li> </ul> | 1                                                                                       |
| Application:                           | Indoor, Children, Amusement, Amusement<br>Game Center, Amusement Park, Shopping<br>Mall |

Other



## Rechargeable Battery:

## More Images











# **PRODUCT DETAILS**

Factory Wholesale Coin Operated Double Layer Capsule Toy Machine Self-Service Toy Egg Twist Game Capsule Machine



## **Gameplay Description:**

1. Coin insertion 2. When the number of coins appears on the screen, turn the dial, 3. Twisted egg drops from the gift mouth, take out the twisted egg gift











| PLAYFUX      | Product Parameters               |
|--------------|----------------------------------|
| Product Name | Double layer capsule toy machine |
| Voltage      | AC110V-220V-50Hz                 |
| Material     | Metal+acrylic+plastic+wood       |
| Suitable for | Amusement Game Center            |
| Language     | English -China-other             |
| MOQ          | 1                                |
| Warranty     | 12 Months/Lifetime Ma