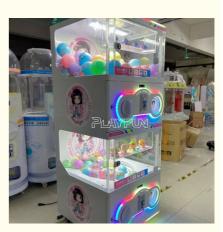

## Factory Wholesale Coin Operated Double Layer Capsule Toy Machine Self-Service Toy Egg Twist Game Capsule Machine

# **PRODUCT DETAILS**

Factory Wholesale Coin Operated Double Layer Capsule Toy Machine Self-Service Toy Egg Twist Game Capsule Machine

## **Gameplay Description:**

1. Coin insertion 2. When the number of coins appears on the screen, turn the dial, 3. Twisted egg drops from the gift mouth, take out the twisted egg gift

| PLAYFUX      | Product Parameters               |
|--------------|----------------------------------|
| Product Name | Double layer capsule toy machine |
| Voltage      | AC110V-220V-50Hz                 |
| Material     | Metal+acrylic+plastic+wood       |
| Suitable for | Amusement Game Center            |
| Language     | English -China-other             |
| MOQ          | 1                                |
| Warranty     | 12 Months/Lifetime Maintenance   |
| Size         | 1.85*58*55 m                     |