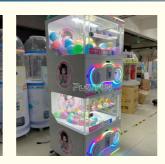

Customized, Chinese, English -<br>China-other                                  |
| <ul> <li>Material:</li> </ul>          | Hardware+Acrylic+Glass                                                                  |
| Power Source:                          | 220V                                                                                    |
| • Warranty:                            | 12 Months/Lifetime Maintenance, 12<br>Months/Lifetime Maintenance                       |
| <ul> <li>Number Of Players:</li> </ul> | 1                                                                                       |
| Application:                           | Indoor, Children, Amusement, Amusement<br>Game Center, Amusement Park, Shopping<br>Mall |

Other



## Rechargeable Battery:

## More Images











# **PRODUCT DETAILS**

Factory Wholesale Coin Operated Double Layer Capsule Toy Machine Self-Service Toy Egg Twist Game Capsule Machine



## **Gameplay Description:**

1. Coin insertion 2. When the number of coins appears on the screen, turn the dial, 3. Twisted egg drops from the gift mouth, take out the twisted egg gift











| PLAYFUX      | Product Parameters               |
|--------------|----------------------------------|
| Product Name | Double layer capsule toy machine |
| Voltage      | AC110V-220V-50Hz                 |
| Material     | Metal+acrylic+plastic+wood       |
| Suitable for | Amusement Game Center            |
| Language     | English -China-other             |
| MOQ          | 1                                |
| Warranty     | 12 Months/Lifetime Main