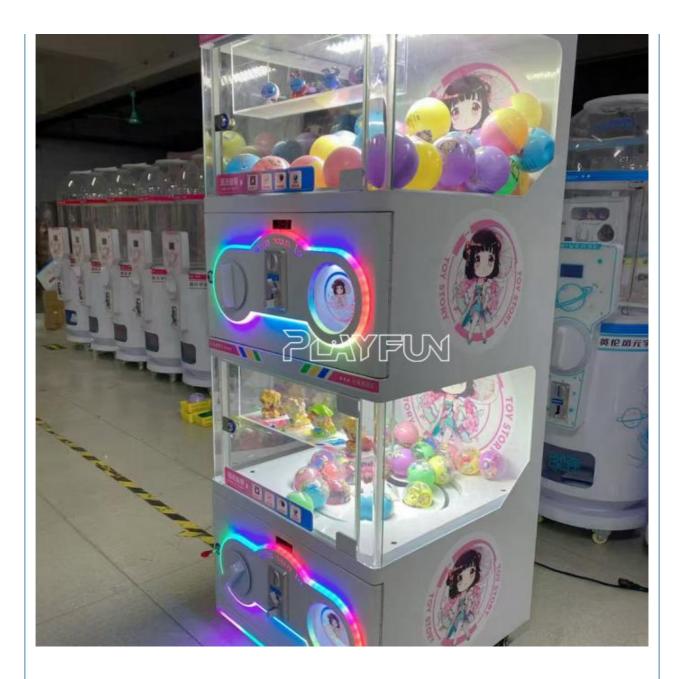

# **PRODUCT DETAILS**

Factory Wholesale Coin Operated Double Layer Capsule Toy Machine Self-Service Toy Egg Twist Game Capsule Machine

## **Gameplay Description:**

1. Coin insertion 2. When the number of coins appears on the screen, turn the dial, 3. Twisted egg drops from the gift mouth, take out the twisted egg gift

| PLAYFUX      | Product Parameters               |
|--------------|----------------------------------|
| Product Name | Double layer capsule toy machine |
| Voltage      | AC110V-220V-50Hz                 |
| Material     | Metal+acrylic+plastic+wood       |
| Suitable for | Amusement Game Center            |
| Language     | English -China-other             |
| MOQ          | 1                                |
| Warranty     | 12 Months/Lifetime Maintenance   |
| Size         | 1.85*58*55 m                     |