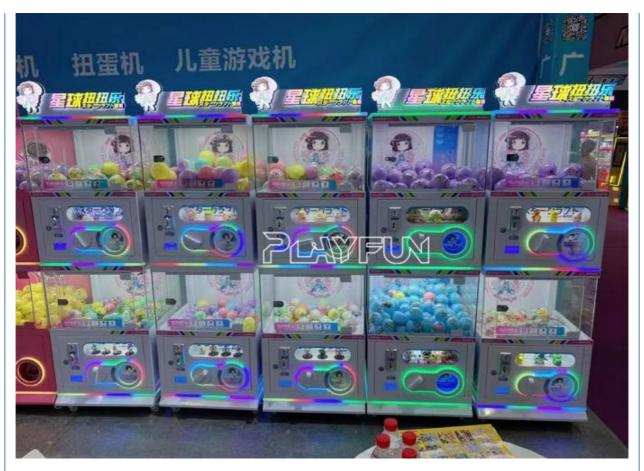

|
| • Warranty:                            | 12 Months/Lifetime Maintenance, 12<br>Months/Lifetime Maintenance                       |
| <ul> <li>Number Of Players:</li> </ul> | 1                                                                                       |
| Application:                           | Indoor, Children, Amusement, Amusement<br>Game Center, Amusement Park, Shopping<br>Mall |

Other



## Rechargeable Battery:

## More Images











# **PRODUCT DETAILS**

Factory Wholesale Coin Operated Double Layer Capsule Toy Machine Self-Service Toy Egg Twist Game Capsule Machine



## **Gameplay Description:**

1. Coin insertion 2. When the number of coins appears on the screen, turn the dial, 3. Twisted egg drops from the gift mouth, take out the twisted egg gift











| PLAYFUX      | Product Parameters               |
|--------------|----------------------------------|
| Product Name | Double layer capsule toy machine |
| Voltage      | AC110V-220V-50Hz                 |
| Material     | Metal+acrylic+plastic+wood       |
| Suitable for | Amusement Game Center            |
| Language     | English -China-other             |
| MOQ          | 1                                |
| Warranty     | 12 Months/Lifetime Maintenance   |
| Size         | 1.85*58*55 m                     |

We deliver tailored planning solutions for complete claw machine arcades and hybrid entertainment venues. **Reach out for more information.** 

## **Customer Case**







**Related Products** 

PLAYFUX Company Profile

As a premium manufacturer and developer of claw machines,