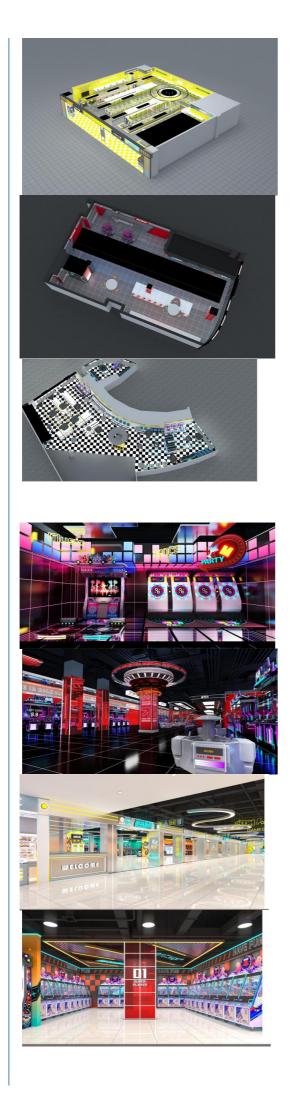

## More Images

# **PRODUCT DETAILS**

Factory Wholesale Coin Operated Double Layer Capsule Toy Machine Self-Service Toy Egg Twist Game Capsule Machine

## **Gameplay Description:**

1. Coin insertion 2. When the number of coins appears on the screen, turn the dial, 3. Twisted egg drops from the gift mouth, take out the twisted egg gift

| PLAYFUX      | Product Parameters               |
|--------------|----------------------------------|
| Product Name | Double layer capsule toy machine |
| Voltage      | AC110V-220V-50Hz                 |
| Material     | Metal+acrylic+plastic+wood       |
| Suitable for | Amusement Game Center            |
| Language     | English -China-other             |
| MOQ          | 1                                |
| Warranty     | 12 Months/Lifetime Maintenance   |
| Size         | 1.85*58*55 m                     |