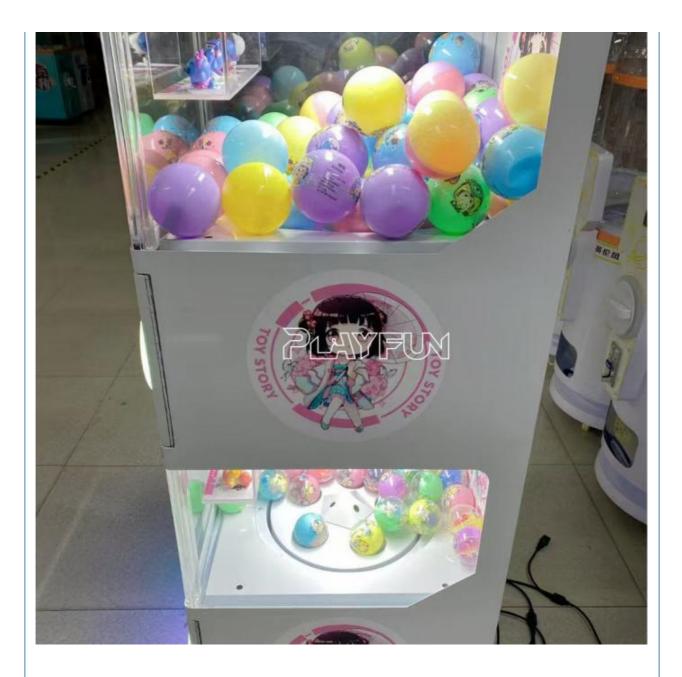

|
| • Warranty:                            | 12 Months/Lifetime Maintenance, 12<br>Months/Lifetime Maintenance                       |
| <ul> <li>Number Of Players:</li> </ul> | 1                                                                                       |
| Application:                           | Indoor, Children, Amusement, Amusement<br>Game Center, Amusement Park, Shopping<br>Mall |

Other



## Rechargeable Battery:

## More Images











# **PRODUCT DETAILS**

Factory Wholesale Coin Operated Double Layer Capsule Toy Machine Self-Service Toy Egg Twist Game Capsule Machine



## **Gameplay Description:**

1. Coin insertion 2. When the number of coins appears on the screen, turn the dial, 3. Twisted egg drops from the gift mouth, take out the twisted egg gift











| PLAYFUX      | Product Parameters               |
|--------------|----------------------------------|
| Product Name | Double layer capsule toy machine |
| Voltage      | AC110V-220V-50Hz                 |
| Material     | Metal+acrylic+plastic+wood       |
| Suitable for | Amusement Game Center            |
| Language     | English -China-other             |
| MOQ          | 1                                |
| Warranty     | 12 Months/Lifetime Maintenance   |
| Size         | 1.85*58*55 m                     |

We deliver tailored planning solutions for complete claw machine arcades and hybrid entertainment venues. **Reach out for more information.** 

## **Customer Case**







**Related Products** 

PLAYFUX Company Profile

As a premium manufacturer and developer of claw machine