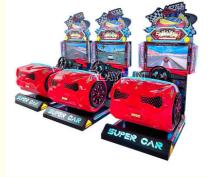

# Playfun Super Car Indoor Coin Operated Kids Car Race Game Racing Sport Arcade Car Video Game Machine for Selling

Hight Quality

1 Set Picture

More Images

Playfun super car Indoor Coin Operated Kids Car Race Game Racing Sport arcade Car Video Game Machine for Selling

How do you play? 1.Insert coins to start game; 2.Has 6 games, hold steering wheel to select playing game, press button or step pedal to start; 3.Steering wheel to turn left or right, step pedal to speed up.