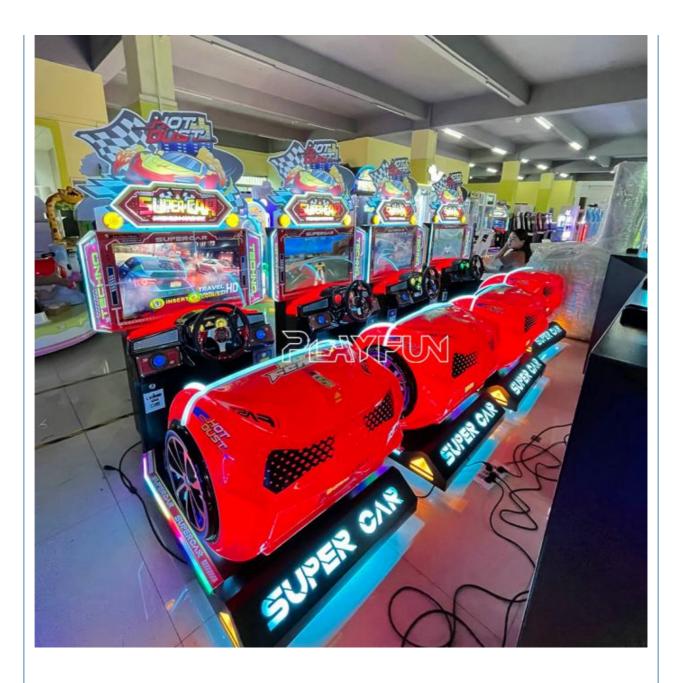

# Playfun Super Car Indoor Coin Operated Kids Car Race Game Racing Sport Arcade Car Video Game Machine for Selling

Hight Quality

1 Set Picture

More Images

Playfun super car Indoor Coin Operated Kids Car Race Game Racing Sport arcade Car Video Game Machine for Selling

How do you play? 1.Insert coins to start game; 2.Has 6 games, hold steering wheel to select playing game, press button or step pedal to start; 3.Steering wheel to turn left or right, step pedal to speed up.