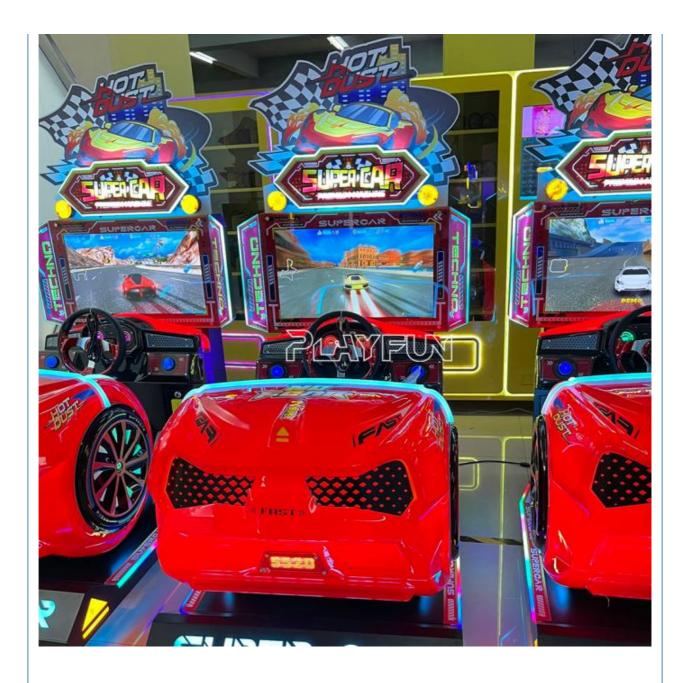

# Playfun Super Car Indoor Coin Operated Kids Car Race Game Racing Sport Arcade Car Video Game Machine for Selling

Hight Quality

1 Set Picture

More Images

Playfun super car Indoor Coin Operated Kids Car Race Game Racing Sport arcade Car Video Game Machine for Selling

How do you play? 1.Insert coins to start game; 2.Has 6 games, hold steering wheel to select playing game, press button or step pedal to start; 3.Steering wheel to turn left or right, step pedal to speed up.