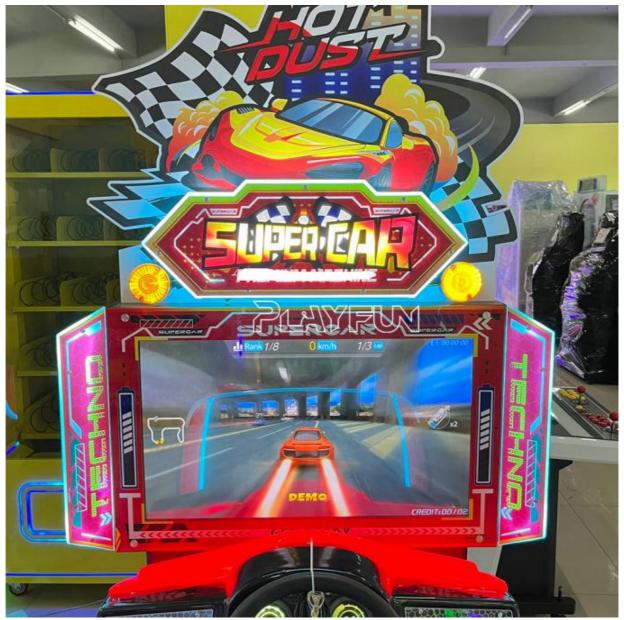

# Playfun Super Car Indoor Coin Operated Kids Car Race Game Racing Sport Arcade Car Video Game Machine for Selling

Hight Quality

1 Set Picture

More Images

Playfun super car Indoor Coin Operated Kids Car Race Game Racing Sport arcade Car Video Game Machine for Selling

How do you play? 1.Insert coins to start game; 2.Has 6 games, hold steering wheel to select playing game, press button or step pedal to start; 3.Steering wheel to turn left or right, step pedal to speed up.