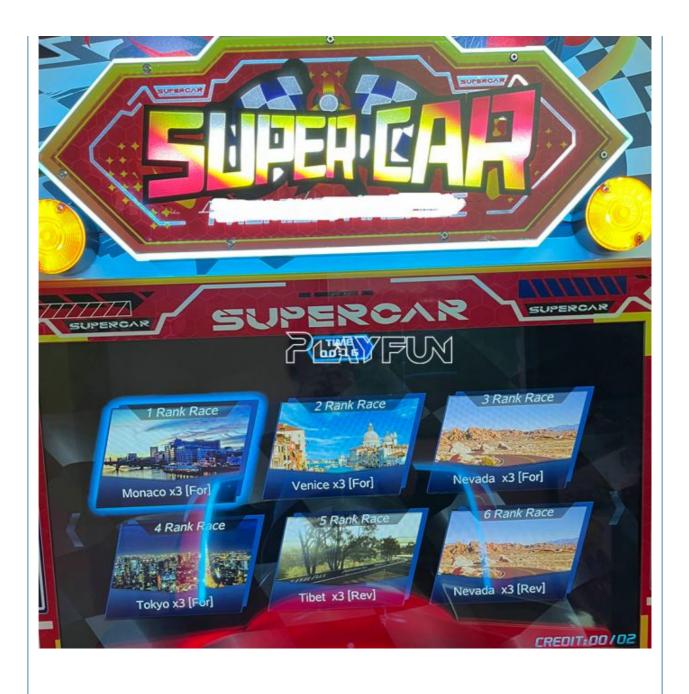

Hight Quality

1 Set Picture

More Images

Playfun super car Indoor Coin Operated Kids Car Race Game Racing Sport arcade Car Video Game Machine for Selling

How do you play? 1.Insert coins to start game; 2.Has 6 games, hold steering wheel to select playing game, press button or step pedal to start; 3.Steering wheel to turn left or right, step pedal to speed up.