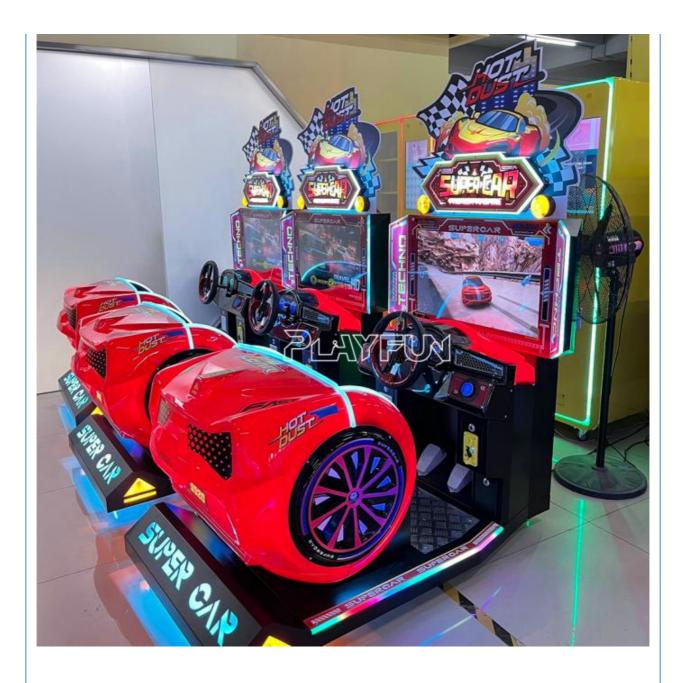

# Playfun Super Car Indoor Coin Operated Kids Car Race Game Racing Sport Arcade Car Video Game Machine for Selling

Hight Quality

1 Set Picture

More Images

Playfun super car Indoor Coin Operated Kids Car Race Game Racing Sport arcade Car Video Game Machine for Selling

How do you play? 1.Insert coins to start game; 2.Has 6 games, hold steering wheel to select playing game, press button or step pedal to start; 3.Steering wheel to turn left or right, step pedal to speed up.