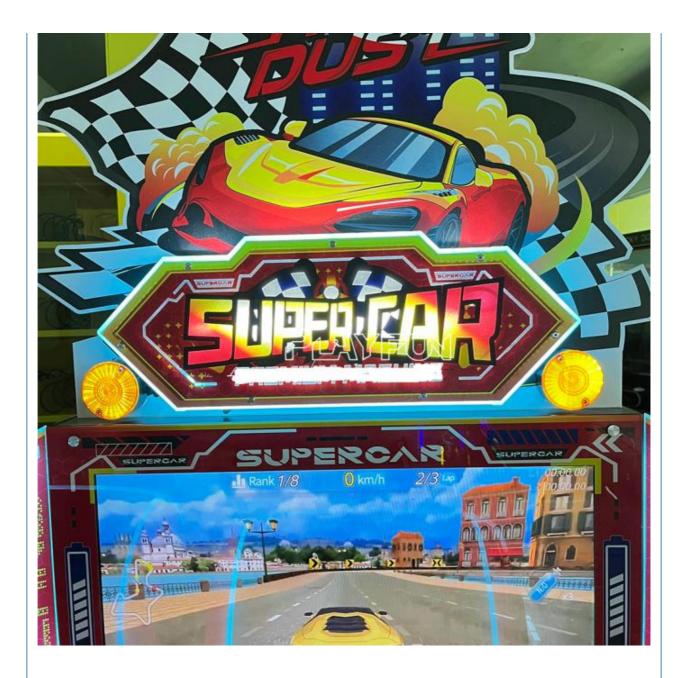

Hight Quality

1 Set Picture

More Images

Playfun super car Indoor Coin Operated Kids Car Race Game Racing Sport arcade Car Video Game Machine for Selling

How do you play? 1.Insert coins to start game; 2.Has 6 games, hold steering wheel to select playing game, press button or step pedal to start; 3.Steering wheel to turn left or right, step pedal to speed up.