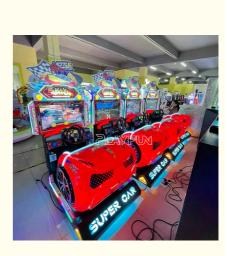

# Playfun Super Car Indoor Coin Operated Kids Car Race Game Racing Sport Arcade Car Video Game Machine for Selling

Hight Quality

1 Set Picture

More Images

Playfun super car Indoor Coin Operated Kids Car Race Game Racing Sport arcade Car Video Game Machine for Selling

How do you play? 1.Insert coins to start game; 2.Has 6 games, hold steering wheel to select playing game, press button or step pedal to start; 3.Steering wheel to turn left or right, step pedal to speed up.