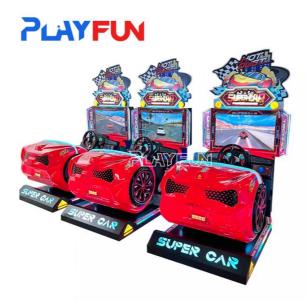

# Playfun Super Car Indoor Coin Operated Kids Car Race Game Racing Sport Arcade Car Video Game Machine for Selling

Hight Quality

1 Set Picture

More Images

Playfun super car Indoor Coin Operated Kids Car Race Game Racing Sport arcade Car Video Game Machine for Selling

How do you play? 1.Insert coins to start game; 2.Has 6 games, hold steering wheel to select playing game, press button or step pedal to start; 3.Steering wheel to turn left or right, step pedal to speed up.