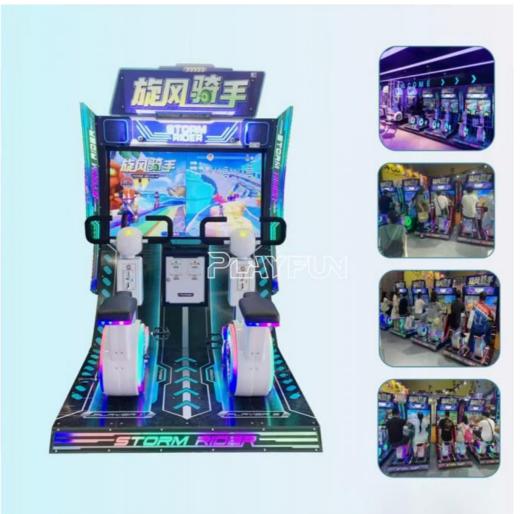

**Cool Appearance,** 

**Simulated Riding Design** 

The Main Body Arc Design Is More Linear and Beautiful The Steering Wheel Handle and Leather Seat Cushion Are Soft and Comfortable

Photography Displays Rankings, Helping the Amusement Park Attract Traffic for Activities

55 Inch Lg High-Definition

Large Screen with Clear and

Smooth Picture Quality