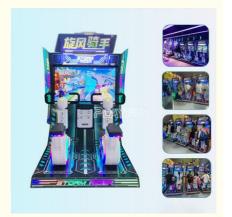

**Cool Appearance,** 

**Simulated Riding Design** 

The Main Body Arc Design Is More Linear and Beautiful The Steering Wheel Handle and Leather Seat Cushion Are Soft and Comfortable

Photography Displays Rankings, Helping the Amusement Park Attract Traffic for Activities

55 Inch Lg High-Definition

Large Screen with Clear and

Smooth Picture Quality