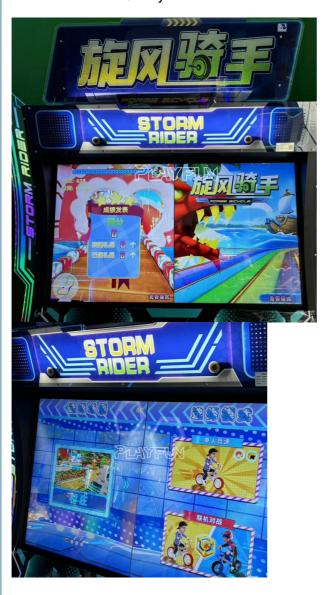

## **Products Description**

Playfun Kids Coin Operated Video Arcade Game Machines Racing Sports Simulator Game for Indoor Playground

Click here to get more information >>

**Gameplay Description:** 1. After inserting coins, wait for the game screen to load before selecting modes, scenes, and characters. 2. Facing the camera, press the confirm button to take a photo and save the avatar before starting the game. After the game ends, the score ranking will be automatically calculated. 3. The game allows players to consume coins and items, trigger item effects, accelerate flight, and activate nitrogen gas by pressing the button in the middle. After the game ends, players can exchange the collected coins for prizes. Twisted egg lottery tickets can be refunded.

**Cool Appearance,** 

**Simulated Riding Design** 

The Main Body Arc Design Is More Linear and Beautiful The Steering Wheel Handle and Leather Seat Cushion Are Soft and Comfortable

Photography Displays Rankings, Helping the Amusement Park Attract Traffic for Activities

55 Inch Lg High-Definition

Large Screen with Clear and

Smooth Picture Quality