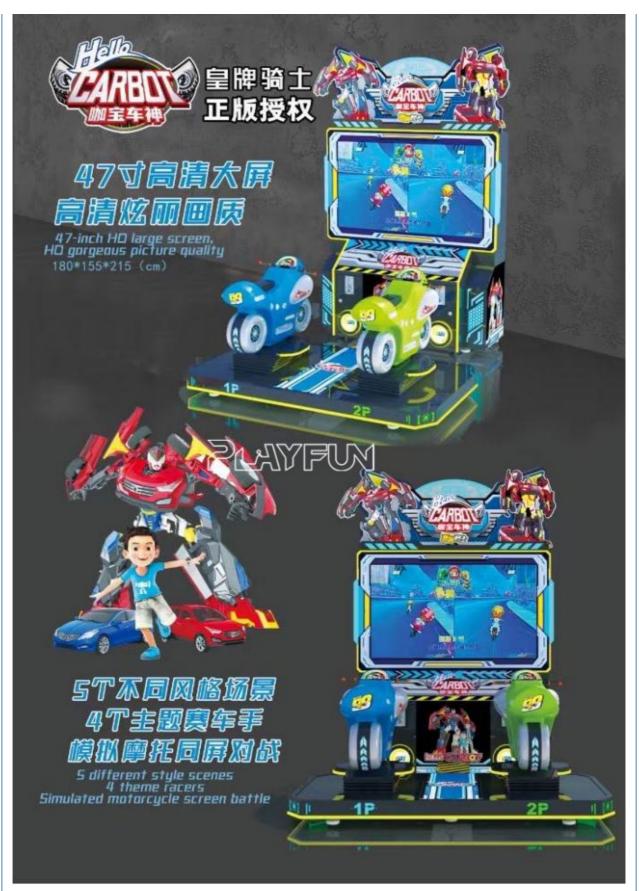

#### **Product Specification**

Type: Racing Game
Age: >6 Years
Is\_customized: Yes
Plug Type: US PLUG

Product Name: Car Racing Game Machine

Voltage: 220V/400WMaterial: Hardware/Acrylic

Suitable For:
 Amusement Game Center

• Size: 180\*155\*215cm

• MOQ: 1

Quality: Hight QualityColor: PictureWarranty: 1 YearPlayer: 2 Players

# PRODUCT PARAMETERS Playfun Games Co.,LTD

Product Name Moto racing game machine

Voltage 220V/400W

Size 180\*155\*215cm

Material Hardware/Acrylic

Suitable for Amusement Game Center

Language English -China-other