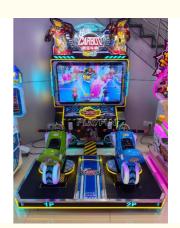

## Playfun High Definition Large Scale Video Game Coin Operated Moto Racing Game Machine Simulator Equipment for Shopping Mall

#### **Product Specification**

Type: Racing Game
Age: >6 Years
Is\_customized: Yes
Plug Type: US PLUG

Product Name: Car Racing Game Machine

Voltage: 220V/400WMaterial: Hardware/Acrylic

Suitable For:
 Amusement Game Center

• Size: 180\*155\*215cm

• MOQ: 1

Quality: Hight QualityColor: PictureWarranty: 1 YearPlayer: 2 Players

# PRODUCT PARAMETERS Playfun Games Co.,LTD

Product Name Moto racing game machine

Voltage 220V/400W

Size 180\*155\*215cm

Material Hardware/Acrylic

Suitable for Amusement Game Center

Language English -China-other