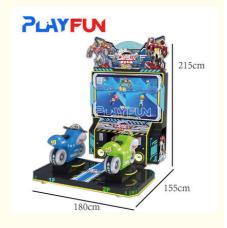

## Playfun High Definition Large Scale Video Game Coin Operated Moto Racing Game Machine Simulator Equipment for Shopping Mall

#### **Product Specification**

Type: Racing Game
Age: >6 Years
Is\_customized: Yes
Plug Type: US PLUG

Product Name: Car Racing Game Machine

Voltage: 220V/400WMaterial: Hardware/Acrylic

Suitable For:
 Amusement Game Center

• Size: 180\*155\*215cm

• MOQ: 1

Quality: Hight QualityColor: PictureWarranty: 1 YearPlayer: 2 Players

# PRODUCT PARAMETERS Playfun Games Co.,LTD

Product Name Moto racing game machine

Voltage 220V/400W

Size 180\*155\*215cm

Material Hardware/Acrylic

Suitable for Amusement Game Center

Language English -China-other