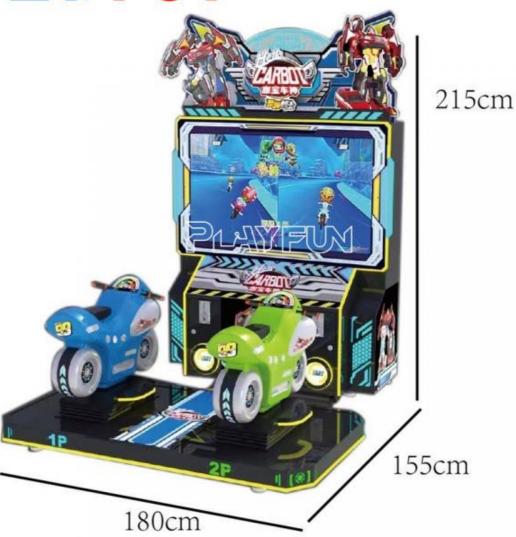

#### **Product Specification**

Type: Racing Game
Age: >6 Years
Is\_customized: Yes
Plug Type: US PLUG

Product Name: Car Racing Game Machine

Voltage: 220V/400WMaterial: Hardware/Acrylic

Suitable For:
 Amusement Game Center

• Size: 180\*155\*215cm

• MOQ: 1

Quality: Hight QualityColor: PictureWarranty: 1 YearPlayer: 2 Players

# PRODUCT PARAMETERS Playfun Games Co.,LTD

Product Name Moto racing game machine

Voltage 220V/400W

Size 180\*155\*215cm

Material Hardware/Acrylic

Suitable for Amusement Game Center

Language English -China-other