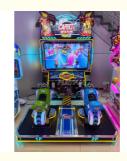

## Playfun High Definition Large Scale Video Game Coin Operated Moto Racing Game Machine Simulator Equipment for Shopping Mall

#### **Product Specification**

Type: Racing Game
Age: >6 Years
Is\_customized: Yes
Plug Type: US PLUG

Product Name: Car Racing Game Machine

Voltage: 220V/400WMaterial: Hardware/Acrylic

Suitable For:
 Amusement Game Center

• Size: 180\*155\*215cm

• MOQ: 1

Quality: Hight QualityColor: PictureWarranty: 1 YearPlayer: 2 Players