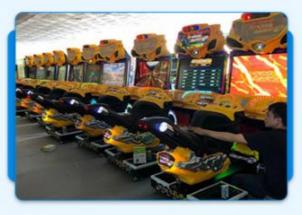

#### More Images

## **Products Description**

Playfun High Definition Large Scale Video Game Coin Operated Moto Racing Game Machine Simulator Equipment for Shopping Mall

Click here to get more information >>

# PRODUCT PARAMETERS Playfun Games Co.,LTD

Product Name Moto racing game machine

Voltage 220V/400W

Size 180\*155\*215cm

Material Hardware/Acrylic

Suitable for Amusement Game Center

Language English -China-other