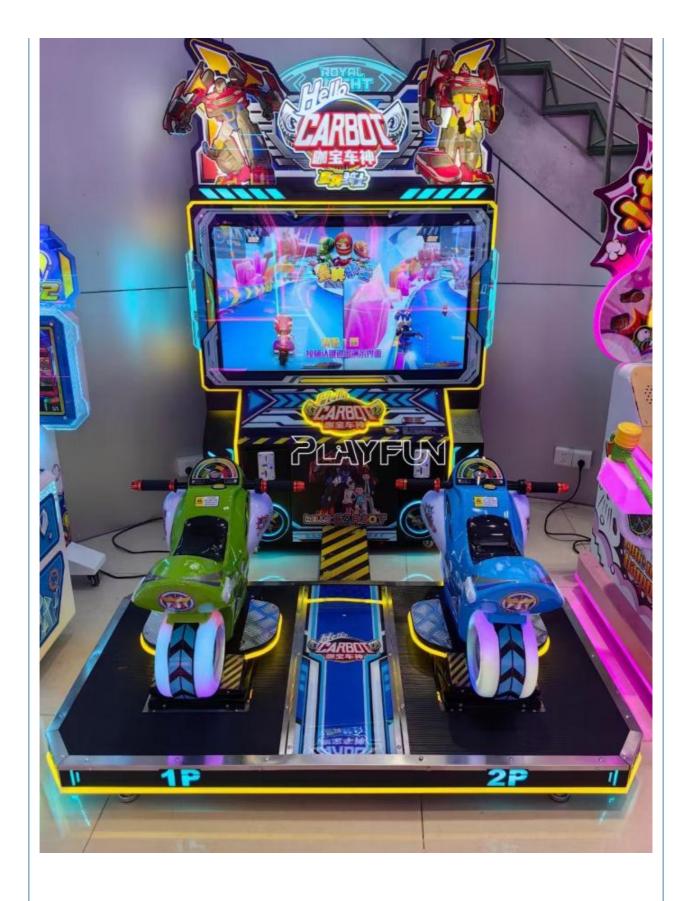

## Playfun High Definition Large Scale Video Game Coin Operated Moto Racing Game Machine Simulator Equipment for Shopping Mall

#### **Product Specification**

Type: Racing Game
Age: >6 Years
Is\_customized: Yes
Plug Type: US PLUG

Product Name: Car Racing Game Machine

Voltage: 220V/400WMaterial: Hardware/Acrylic

Suitable For:
 Amusement Game Center

• Size: 180\*155\*215cm

• MOQ: 1

Quality: Hight QualityColor: PictureWarranty: 1 YearPlayer: 2 Players