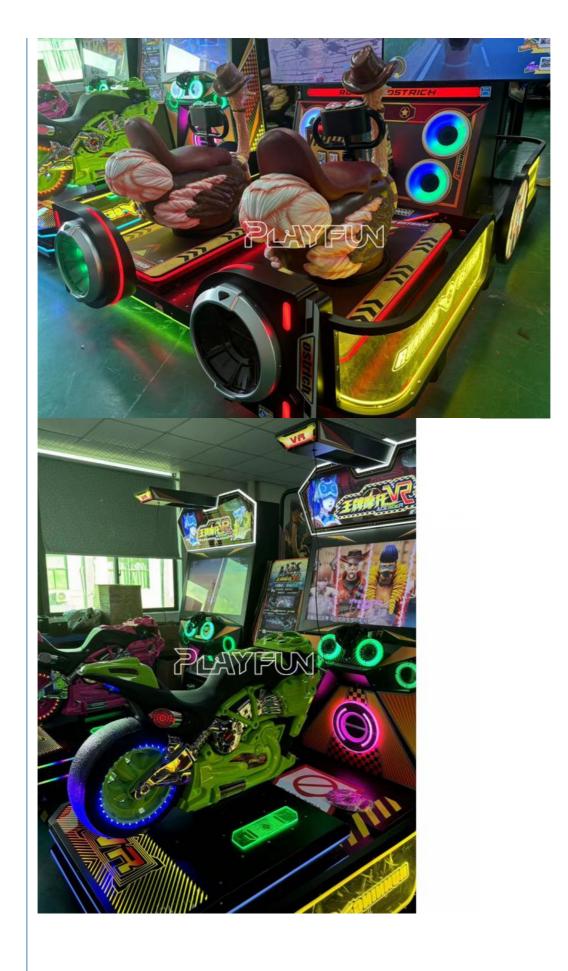

Operated Running Ostrich DX Moto Simulator 2 Player Motorbike Racing Game Machine

### Basic Information

- Place of Origin:
- Brand Name:
- Model Number:
- Price:

PLAYFUN

#### China Playfun

- PLY-263
  - CN¥70,301.28/pieces >=1 pieces



#### **Product Specification**

- Type:
- Age:Is\_customized:
- Plug Type:
- Flug Type.
- Product Name:
- Voltage:
- Material:
- Suitable For:
- MOQ:
- Quality:
- Color:
- Warranty:
- Player:
- Language:

>6 Years Yes US PLUG Running Ostrich DX AC110V-220V-50Hz Metal+acrylic+plastic+wood

Racing Game

- Amusement Game Center
- Hight Quality Picture 1 Year
- 2 Players
- English -China-other



#### More Images









## **Products Description**

2024 New Indoor Coin Operated Running Ostrich DX Moto Simulator 2 Player Motorbike Racing Game Machine







Click here to get more information >>

| Playfun Games Co.,LTD | ETERS                          | PLAYFUN |
|-----------------------|--------------------------------|---------|
| roduct Name           | Running Ostrich DX             |         |
| /oltage               | AC110V-220V-50Hz               |         |
| Vaterial              | Metal+acrylic+plastic+wood     |         |
| Suitable for          | Amusement Game Center          |         |
| Language              | English -China-other           |         |
| MOQ                   | 1                              |         |
| Warranty              | 12 Months/Lifetime Maintenance |         |
| VIEW MORE             | CONTACT US                     | HOME    |
|                       | <b>Recommend Products</b>      |