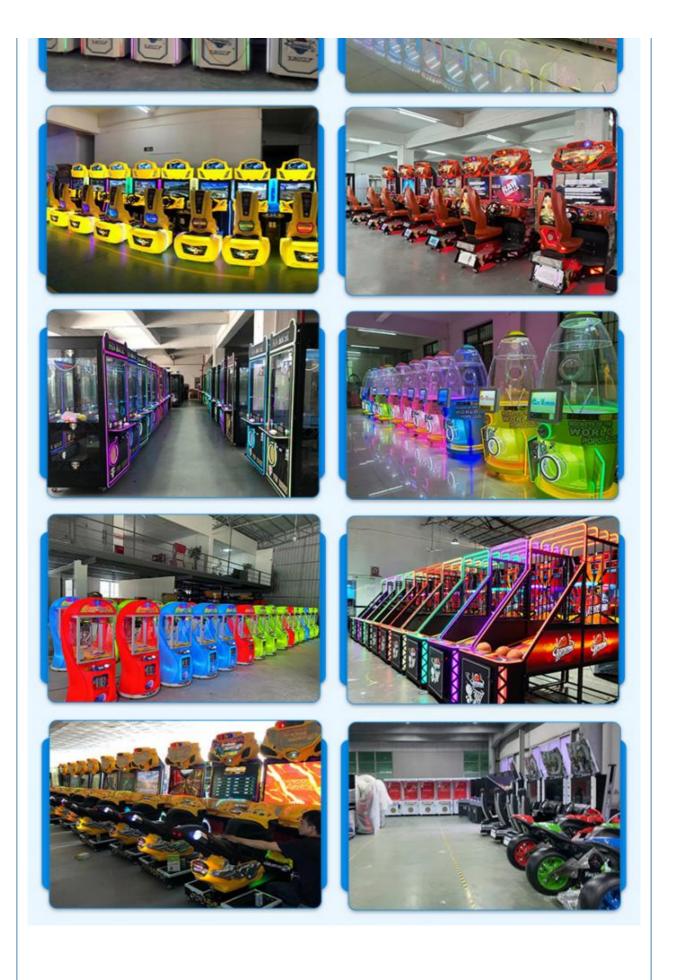

## **Products Description**

2024 New Indoor Coin Operated Running Ostrich DX Moto Simulator 2 Player Motorbike Racing Game Machine

Click here to get more information >>

| Playfun Games Co.,LTD | ETERS                          | PLAYFUN |
|-----------------------|--------------------------------|---------|
| roduct Name           | Running Ostrich DX             |         |
| /oltage               | AC110V-220V-50Hz               |         |
| Vaterial              | Metal+acrylic+plastic+wood     |         |
| Suitable for          | Amusement Game Center          |         |
| Language              | English -China-other           |         |
| MOQ                   | 1                              |         |
| Warranty              | 12 Months/Lifetime Maintenance |         |
| VIEW MORE             | CONTACT US                     | HOME    |
|                       | <b>Recommend Products</b>      |         |
| RELATED PRODUCT       |                                |         |
| Playfun Games Co.,LTD |                                | PLAYFUN |
|                       | Company Profile                |         |
|                       |                                |         |
|                       |                                |         |
|                       |                                |         |
|                       |                                |         |
|                       |                                |         |
|                       |                                |         |
|                       |                                |         |
|                       |                                |         |
|                       |                                |         |
|                       |                                |         |
|                       |                                |         |
|                       |                                |         |
|                       |                                |         |
|                       |                                |         |
|                       |                                |         |
|                       |                                |         |
|                       |                                |         |
|                       |                                |         |
|                       |                                |         |
|                       |                                |         |
|                       |                                |         |
|                       |                                |         |
|                       |                                |         |
|                       |                                |         |
|                       |                                |         |