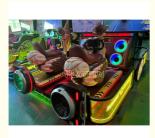

# 2024 New Indoor Coin Operated Running Ostrich DX Moto Simulator 2 Player Motorbike Racing Game Machine

### Basic Information

- Place of Origin:
- Brand Name:
- Model Number:
- Price:

PLAYFUN

#### China Playfun

- PLY-263
  - CN¥70,301.28/pieces >=1 pieces



#### **Product Specification**

- Type:
- Age:Is\_customized:
- Plug Type:
- Flug Type.
- Product Name:
- Voltage:
- Material:
- Suitable For:
- MOQ:
- Quality:
- Color:
- Warranty:
- Player:
- Language:

>6 Years Yes US PLUG Running Ostrich DX AC110V-220V-50Hz Metal+acrylic+plastic+wood

Racing Game

- Amusement Game Center
- Hight Quality Picture 1 Year
- 2 Players
- English -China-other



#### More Images









## **Products Description**

2024 New Indoor Coin Operated Running Ostrich DX Moto Simulator 2 Player Motorbike Racing Game Machine







Click here to get more information >>

| Playfun Games Co.,LTD | ETERS                          | PLAYFUN |
|-----------------------|--------------------------------|---------|
| roduct Name           | Running Ostrich DX             |         |
| /oltage               | AC110V-220V-50Hz               |         |
| Vaterial              | Metal+acrylic+plastic+wood     |         |
| Suitable for          | Amusement Game Center          |         |
| Language              | English -China-other           |         |
| MOQ                   | 1                              |         |
| Warranty              | 12 Months/Lifetime Maintenance |