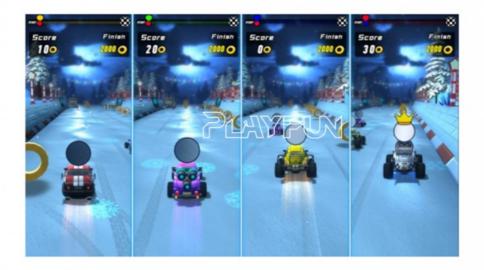

hine Video Game Equipment with 4 Seat

#### **Basic Information**

Place of Origin: China
Brand Name: Playfun
Model Number: PLY-274

• Price: CN¥38,737.44/pieces 1-3 pieces



#### **Product Specification**

Type: Racing Game
Age: >6 Years
Is\_customized: Yes
Plug Type: US PLUG

Product Name: Racing Game Machine
 Voltage: AC 220V-240V,50/60Hz Or AC110V±5%,50/60 Hz

Picture

• Power: 750W

• Size: D137\*W199\*H265(cm)

• Weight: 500Kgs
• Temperature (indoors): 0 ~35
• Humidity: ≤90%
• Atmospheric Pressure: 86Pa~106Pa



#### More Images

· Color:











# **Products Description**

New Design Nitro Speed Coin-Operated Indoor Game Amusement Racing Game Machine Video Game Equipment with 4 Seat

Click here to get more information >>



# **Game Scenes**

# 1.City



# 2.Desert



# 3.Snow



#### **Game Result:**





# Game interface:



- 1. UI interface of the player's status
- 2. The player's front sight to aim at the target
- 3. The current task bar
- 4. Game props to increase the shooting power

# PRODUCT PARAMETERS Playfun Games Co.,LTD Product Name Racing Game Machine Operating Voltage AC 220V-240V,50/60Hz or AC110V±5%,50/60 Hz

Maximum Power 750W

Dimensions D137\*W199\*H265(cm)

Weight 500Kgs

Temperature (indoors):0 ~35;

Operating Environment

Humidity:≤90%;

Atmospheric pressure:86Pa~106Pa

VIEW MORE CONTACT US HOME

**Recommend Products** 

RELATED PRODUCTS

Playfun Games Co.,LTD

PLAYFUN

**Company Profile** 

#### **COMPANY PROFILE**

Playfun Games Co.,LTD







ABOUT US

*<* **OUR TEAM** 

As a premium manufacturer and developer of claw machines,car racing,