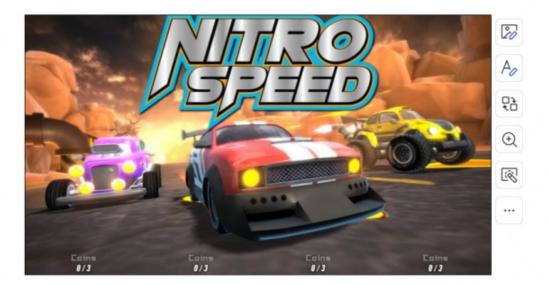

sic Information**

Place of Origin: China
Brand Name: Playfun
Model Number: PLY-274

• Price: CN¥38,737.44/pieces 1-3 pieces



#### **Product Specification**

Type: Racing Game
Age: >6 Years
Is\_customized: Yes
Plug Type: US PLUG

Product Name: Racing Game Machine
 Voltage: AC 220V-240V,50/60Hz Or AC110V±5%,50/60 Hz

Picture

• Power: 750W

• Size: D137\*W199\*H265(cm)

• Weight: 500Kgs
• Temperature (indoors): 0 ~35
• Humidity: ≤90%
• Atmospheric Pressure: 86Pa~106Pa



#### More Images

· Color:











# **Products Description**

New Design Nitro Speed Coin-Operated Indoor Game Amusement Racing Game Machine Video Game Equipment with 4 Seat

Click here to get more information >>



# **Game Scenes**

# 1.City



# 2.Desert



# 3.Snow



#### **Game Result:**





# Game interface:



- 1. UI interface of the player's status
- 2. The player's front sight to aim at the target
- 3. The current task bar
- 4. Game props to increase the shooting power

# PRODUCT PARAMETERS Playfun Games Co.,LTD Product Name Racing Game Machine Operating Voltage AC 220V-240V,50/60Hz or AC110V±5%,50/60 Hz

Maximum Power 750W

Dimensions D137\*W199\*H265(cm)

Weight 500Kgs

Temperature (indoors):0 ~35;

Operating Environment

Humidity:≤90%;

Atmospheric pressure:86Pa~106Pa

VIEW MORE CONTACT US HOME

**Recommend Products** 

RELATED PRODUCTS

Playfun Games Co.,LTD

PLAYFUN

**Company Profile** 

#### **COMPANY PROFILE**

Playfun Games Co.,LTD







ABOUT US

*<* **OUR TEAM** 

As a premium manufacturer and developer of claw machines,car racing,shooting,redemption,kiddie rides,Playfun games n