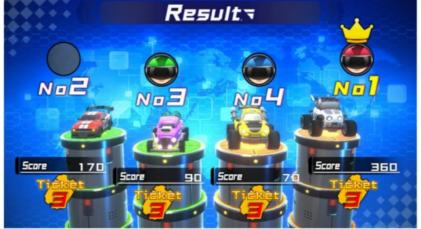

ith 4 Seat

#### **Basic Information**

Place of Origin: China
Brand Name: Playfun
Model Number: PLY-274

• Price: CN¥38,737.44/pieces 1-3 pieces



#### **Product Specification**

Type: Racing Game
Age: >6 Years
Is\_customized: Yes
Plug Type: US PLUG

Product Name: Racing Game Machine
 Voltage: AC 220V-240V,50/60Hz Or AC110V±5%,50/60 Hz

Picture

• Power: 750W

• Size: D137\*W199\*H265(cm)

• Weight: 500Kgs
• Temperature (indoors): 0 ~35
• Humidity: ≤90%
• Atmospheric Pressure: 86Pa~106Pa



#### More Images

· Color:











# **Products Description**

New Design Nitro Speed Coin-Operated Indoor Game Amusement Racing Game Machine Video Game Equipment with 4 Seat

Click here to get more information >>



# **Game Scenes**

# 1.City



# 2.Desert



# 3.Snow



#### **Game Result:**





# Game interface:



- 1. UI interface of the player's status
- 2. The player's front sight to aim at the target
- 3. The current task bar
- 4. Game props to increase the shooting power

# PRODUCT PARAMETERS Playfun Games Co.,LTD Product Name Racing Game Machine Operating Voltage AC 220V-240V,50/60Hz or AC110V±5%,50/60 Hz

Maximum Power 750W

Dimensions D137\*W199\*H265(cm)

Weight 500Kgs

Temperature (indoors):0 ~35;

Operating Environment

Humidity:≤90%;

Atmospheric pressure:86Pa~106Pa

VIEW MORE CONTACT US HOME

**Recommend Products** 

RELATED PRODUCTS

Playfun Games Co.,LTD

PLAYFUN

**Company Profile** 

#### **COMPANY PROFILE**

Playfun Games Co.,LTD







ABOUT US

*<* **OUR TEAM** 

As a premium manufacturer and developer of claw machines,car racing,shooting,redemption,kiddie