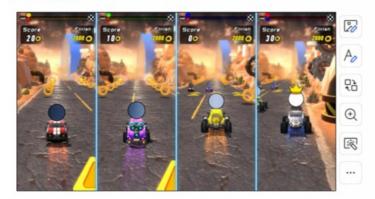

ing Game Machine Video Game Equipment with 4 Seat

#### **Basic Information**

Place of Origin: China
Brand Name: Playfun
Model Number: PLY-274

• Price: CN¥38,737.44/pieces 1-3 pieces



#### **Product Specification**

Type: Racing Game
Age: >6 Years
Is\_customized: Yes
Plug Type: US PLUG

Product Name: Racing Game Machine
 Voltage: AC 220V-240V,50/60Hz Or AC110V±5%,50/60 Hz

Picture

• Power: 750W

• Size: D137\*W199\*H265(cm)

• Weight: 500Kgs
• Temperature (indoors): 0 ~35
• Humidity: ≤90%
• Atmospheric Pressure: 86Pa~106Pa



#### More Images

· Color:











# **Products Description**

New Design Nitro Speed Coin-Operated Indoor Game Amusement Racing Game Machine Video Game Equipment with 4 Seat

Click here to get more information >>



# **Game Scenes**

# 1.City



# 2.Desert



# 3.Snow



#### **Game Result:**





# Game interface:



- 1. UI interface of the player's status
- 2. The player's front sight to aim at the target
- 3. The current task bar
- 4. Game props to increase the shooting power

# PRODUCT PARAMETERS Playfun Games Co.,LTD Product Name Racing Game Machine Operating Voltage AC 220V-240V,50/60Hz or AC110V±5%,50/60 Hz

Maximum Power 750W

Dimensions D137\*W199\*H265(cm)

Weight 500Kgs

Temperature (indoors):0 ~35;

Operating Environment

Humidity:≤90%;

Atmospheric pressure:86Pa~106Pa

VIEW MORE CONTACT US HOME

**Recommend Products** 

RELATED PRODUCTS

Playfun Games Co.,LTD

PLAYFUN

**Company Profile** 

#### **COMPANY PROFILE**

Playfun Games Co.,LTD







ABOUT US

*<* **OUR TEAM** 

As a premium manufacturer and developer of claw machines