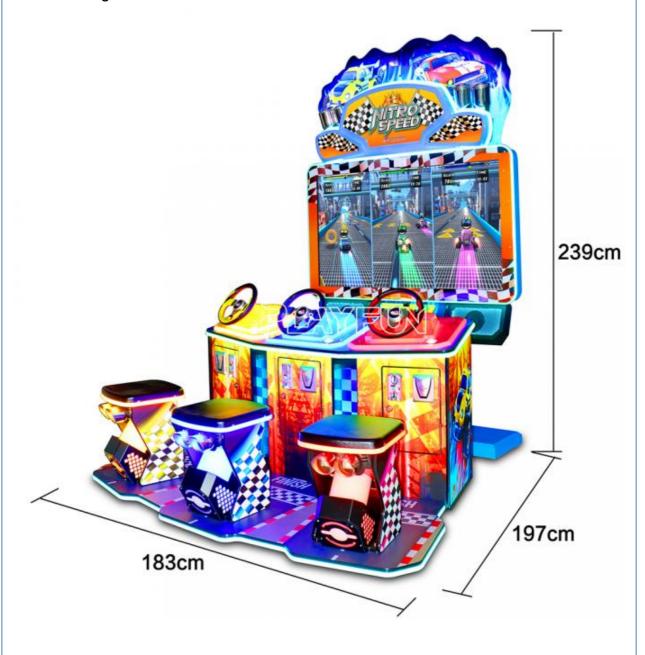

# New Design Nitro Speed Coin-Operated Indoor Game Amusement Racing Game Machine Video Game Equipment with 4 Seat

• Size: D137\*W199\*H265(cm)

• Weight: 500Kgs
• Temperature (indoors): 0 ~35
• Humidity: ≤90%
• Atmospheric Pressure: 86Pa~106Pa

# PRODUCT PARAMETERS Playfun Games Co.,LTD Product Name Racing Game Machine Operating Voltage AC 220V-240V,50/60Hz or AC110V±5%,50/60 Hz

Maximum Power 750W

Dimensions D137\*W199\*H265(cm)

Weight 500Kgs

Temperature (indoors):0 ~35;