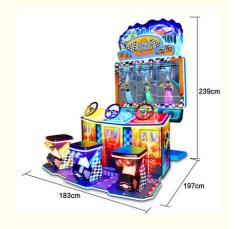

#### **Product Specification**

Type: Racing Game
Age: >6 Years
Is\_customized: Yes
Plug Type: US PLUG

Product Name: Racing Game Machine
 Voltage: AC 220V-240V,50/60Hz Or AC110V±5%,50/60 Hz

Picture

• Power: 750W

• Size: D137\*W199\*H265(cm)

• Weight: 500Kgs
• Temperature (indoors): 0 ~35
• Humidity: ≤90%
• Atmospheric Pressure: 86Pa~106Pa

# PRODUCT PARAMETERS Playfun Games Co.,LTD Product Name Racing Game Machine Operating Voltage AC 220V-240V,50/60Hz or AC110V±5%,50/60 Hz

Maximum Power 750W

Dimensions D137\*W199\*H265(cm)

Weight 500Kgs

Temperature (indoors):0 ~35;

Operating Environment

Humidity:≤90%;

Atmospheric pressure:86Pa~106Pa

VIEW MORE CONTACT US HOME

**Recommend Products** 

RELATED PRODUCTS

Playfun Games Co.,LTD

PLAYFUN