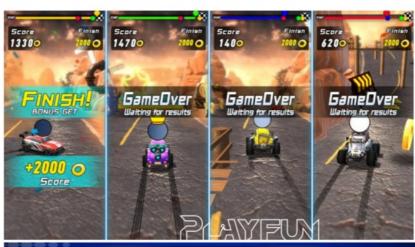

with 4 Seat

#### **Basic Information**

Place of Origin: China
Brand Name: Playfun
Model Number: PLY-274

• Price: CN¥38,737.44/pieces 1-3 pieces



#### **Product Specification**

Type: Racing Game
Age: >6 Years
Is\_customized: Yes
Plug Type: US PLUG

Product Name: Racing Game Machine
 Voltage: AC 220V-240V,50/60Hz Or AC110V±5%,50/60 Hz

Picture

• Power: 750W

• Size: D137\*W199\*H265(cm)

• Weight: 500Kgs
• Temperature (indoors): 0 ~35
• Humidity: ≤90%
• Atmospheric Pressure: 86Pa~106Pa



#### More Images

· Color:











# **Products Description**

New Design Nitro Speed Coin-Operated Indoor Game Amusement Racing Game Machine Video Game Equipment with 4 Seat

Click here to get more information >>



# **Game Scenes**

# 1.City



# 2.Desert



# 3.Snow



#### **Game Result:**





# Game interface:



- 1. UI interface of the player's status
- 2. The player's front sight to aim at the target
- 3. The current task bar
- 4. Game props to increase the shooting power

# PRODUCT PARAMETERS Playfun Games Co.,LTD Product Name Racing Game Machine Operating Voltage AC 220V-240V,50/60Hz or AC110V±5%,50/60 Hz

Maximum Power 750W

Dimensions D137\*W199\*H265(cm)

Weight 500Kgs

Temperature (indoors):0 ~35;

Operating Environment

Humidity:≤90%;

Atmospheric pressure:86Pa~106Pa

VIEW MORE CONTACT US HOME

**Recommend Products** 

RELATED PRODUCTS

Playfun Games Co.,LTD

PLAYFUN

**Company Profile** 

#### **COMPANY PROFILE**

Playfun Games Co.,LTD







ABOUT US

*<* **OUR TEAM** 

As a premium manufacturer and developer of claw machines,car racing,shooting,redemption,kiddi