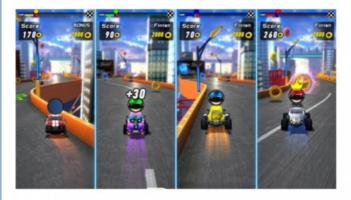

Amusement Racing Game Machine Video Game Equipment with 4 Seat

#### **Basic Information**

Place of Origin: China
Brand Name: Playfun
Model Number: PLY-274

• Price: CN¥38,737.44/pieces 1-3 pieces



#### **Product Specification**

Type: Racing Game
Age: >6 Years
Is\_customized: Yes
Plug Type: US PLUG

Product Name: Racing Game Machine
 Voltage: AC 220V-240V,50/60Hz Or AC110V±5%,50/60 Hz

Picture

• Power: 750W

• Size: D137\*W199\*H265(cm)

• Weight: 500Kgs
• Temperature (indoors): 0 ~35
• Humidity: ≤90%
• Atmospheric Pressure: 86Pa~106Pa



#### More Images

· Color:











# **Products Description**

New Design Nitro Speed Coin-Operated Indoor Game Amusement Racing Game Machine Video Game Equipment with 4 Seat

Click here to get more information >>



# **Game Scenes**

# 1.City



# 2.Desert



# 3.Snow



#### **Game Result:**





# Game interface:



- 1. UI interface of the player's status
- 2. The player's front sight to aim at the target
- 3. The current task bar
- 4. Game props to increase the shooting power

# PRODUCT PARAMETERS Playfun Games Co.,LTD Product Name Racing Game Machine Operating Voltage AC 220V-240V,50/60Hz or AC110V±5%,50/60 Hz

Maximum Power 750W

Dimensions D137\*W199\*H265(cm)

Weight 500Kgs

Temperature (indoors):0 ~35;

Operating Environment

Humidity:≤90%;

Atmospheric pressure:86Pa~106Pa

VIEW MORE CONTACT US HOME

**Recommend Products** 

RELATED PRODUCTS

Playfun Games Co.,LTD

PLAYFUN

**Company Profile** 

#### **COMPANY PROFILE**

Playfun Games Co.,LTD







ABOUT US

*<* **OUR TEAM** 

As a premium manufacturer and developer of