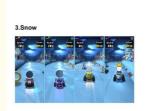

# New Design Nitro Speed Coin-Operated Indoor Game Amusement Racing Game Machine Video Game Equipment with 4 Seat

#### **Basic Information**

Place of Origin: China
Brand Name: Playfun
Model Number: PLY-274

• Price: CN¥38,737.44/pieces 1-3 pieces



#### **Product Specification**

Type: Racing Game
Age: >6 Years
Is\_customized: Yes
Plug Type: US PLUG

Product Name: Racing Game Machine
 Voltage: AC 220V-240V,50/60Hz Or AC110V±5%,50/60 Hz

Picture

• Power: 750W

• Size: D137\*W199\*H265(cm)

• Weight: 500Kgs
• Temperature (indoors): 0 ~35
• Humidity: ≤90%
• Atmospheric Pressure: 86Pa~106Pa



#### More Images

· Color:











# **Products Description**

New Design Nitro Speed Coin-Operated Indoor Game Amusement Racing Game Machine Video Game Equipment with 4 Seat

Click here to get more information >>



# **Game Scenes**

# 1.City



# 2.Desert



# 3.Snow



#### **Game Result:**





# Game interface:



- 1. UI interface of the player's status
- 2. The player's front sight to aim at the target
- 3. The current task bar
- 4. Game props to increase the shooting power

# PRODUCT PARAMETERS Playfun Games Co.,LTD Product Name Racing Game Machine Operating Voltage AC 220V-240V,50/60Hz or AC110V±5%,50/60 Hz

Maximum Power 750W

Dimensions D137\*W199\*H265(cm)

Weight 500Kgs

Temperature (indoors):0 ~35;

Operating Environment

Humidity:≤90%;

Atmospheric pressure:86Pa~106Pa

VIEW MORE CONTACT US HOME

**Reco