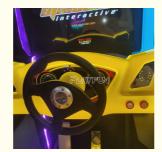

#### **Product Specification**

| <ul> <li>Inflatable:</li> </ul>   | NO                               |
|-----------------------------------|----------------------------------|
| Occasion:                         | Indoor Commercial Amusement Park |
| <ul> <li>Material:</li> </ul>     | Other                            |
| • Туре:                           | Indoor                           |
| Allowable Passenger:              | <5                               |
| <ul> <li>Product Name:</li> </ul> | Arcade Racing Game               |
| <ul> <li>Voltage:</li> </ul>      | 220V 50Hz / 60Hz                 |
| • Player:                         | 2 Players                        |
| Screen:                           | 32 Lcd                           |
| • Size:                           | 190*210*239cm                    |
| <ul> <li>Warranty:</li> </ul>     | 12 Months                        |
| Quality:                          | Hight Quality                    |
| Color:                            | Picture                          |
| • Usage:                          | Shopping Mall                    |
| • MOQ:                            | 1pcs                             |
|                                   |                                  |

## **Products Description**

High Quality Two Player Amusement Park Product 32 Lcd Stimulate Arcade Racing Car Drive Simulator Driving Machine for Sale