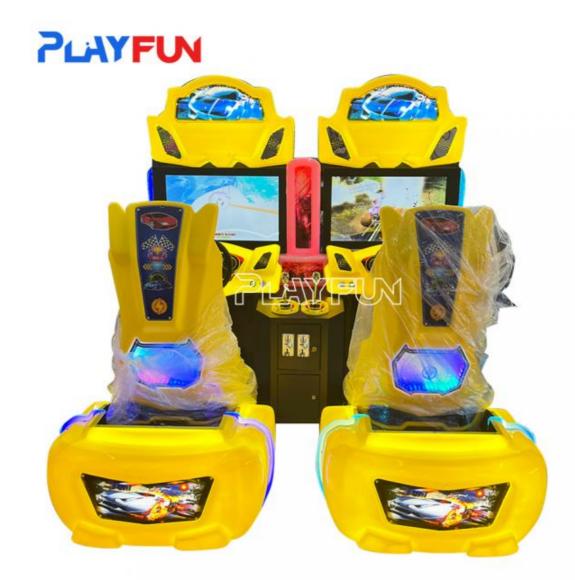

# High Quality Two Player Amusement Park Product 32 Lcd Stimulate Arcade Racing Car Drive Simulator Driving Machine for Sale

#### **Product Specification**

| <ul> <li>Inflatable:</li> </ul>   | NO                               |
|-----------------------------------|----------------------------------|
| Occasion:                         | Indoor Commercial Amusement Park |
| <ul> <li>Material:</li> </ul>     | Other                            |
| • Туре:                           | Indoor                           |
| Allowable Passenger:              | <5                               |
| <ul> <li>Product Name:</li> </ul> | Arcade Racing Game               |
| <ul> <li>Voltage:</li> </ul>      | 220V 50Hz / 60Hz                 |
| • Player:                         | 2 Players                        |
| Screen:                           | 32 Lcd                           |
| • Size:                           | 190*210*239cm                    |
| <ul> <li>Warranty:</li> </ul>     | 12 Months                        |
| Quality:                          | Hight Quality                    |
| Color:                            | Picture                          |
| • Usage:                          | Shopping Mall                    |
| • MOQ:                            | 1pcs                             |
|                                   |                                  |

## **Products Description**

High Quality Two Player Amusement Park Product 32 Lcd Stimulate Arcade Racing Car Drive Simulator Driving Machine for Sale

#### PRODUCT PARAMETERS I Playfun Games Co.,LTD

| RELATED PRODUC                      | те                             |                       |  |
|-------------------------------------|--------------------------------|-----------------------|--|
|                                     | Recommend Produc               | cts                   |  |
| VIEW MORE                           | CONTACT US                     | HOME                  |  |
| Varranty                            | 12 Months/Lifetime Maintenance |                       |  |
| 100                                 | 1                              |                       |  |
| anguage                             | English -China-other           |                       |  |
| uitable for                         | Amusement Game Center          | Amusement Game Center |  |
| Material Metal+acrylic+plastic+wood |                                |                       |  |
| /oltage                             | AC110V-220V-50Hz               |                       |  |
| ize                                 | 190*210*239cm                  |                       |  |
| splay                               | 32 Lcd                         |                       |  |
| oduct Name                          | Arcade racing game             |                       |  |