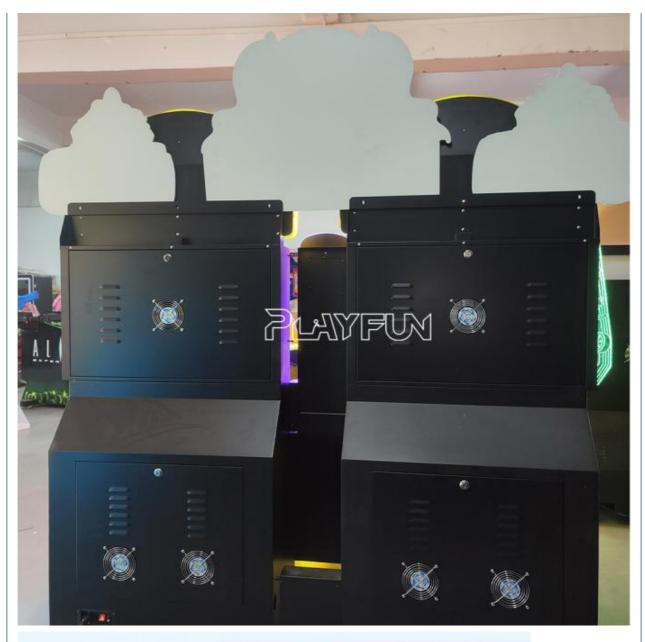

#### **Product Specification**

| <ul> <li>Inflatable:</li> </ul>   | NO                               |
|-----------------------------------|----------------------------------|
| Occasion:                         | Indoor Commercial Amusement Park |
| <ul> <li>Material:</li> </ul>     | Other                            |
| • Туре:                           | Indoor                           |
| Allowable Passenger:              | <5                               |
| <ul> <li>Product Name:</li> </ul> | Arcade Racing Game               |
| <ul> <li>Voltage:</li> </ul>      | 220V 50Hz / 60Hz                 |
| • Player:                         | 2 Players                        |
| Screen:                           | 32 Lcd                           |
| • Size:                           | 190*210*239cm                    |
| <ul> <li>Warranty:</li> </ul>     | 12 Months                        |
| Quality:                          | Hight Quality                    |
| Color:                            | Picture                          |
| • Usage:                          | Shopping Mall                    |
| • MOQ:                            | 1pcs                             |
|                                   |                                  |

#### PRODUCT PARAMETERS I Playfun Games Co.,LTD

| RELATED PRODUC                      | те                             |                       |  |
|-------------------------------------|--------------------------------|-----------------------|--|
|                                     | Recommend Produc               | cts                   |  |
| VIEW MORE                           | CONTACT US                     | HOME                  |  |
| Varranty                            | 12 Months/Lifetime Maintenance |                       |  |
| 100                                 | 1                              |                       |  |
| anguage                             | English -China-other           |                       |  |
| uitable for                         | Amusement Game Center          | Amusement Game Center |  |
| Material Metal+acrylic+plastic+wood |                                |                       |  |
| /oltage                             | AC110V-220V-50Hz               |                       |  |
| ize                                 | 190*210*239cm                  |                       |  |
| splay                               | 32 Lcd                         |                       |  |
| oduct Name                          | Arcade racing game             |                       |  |