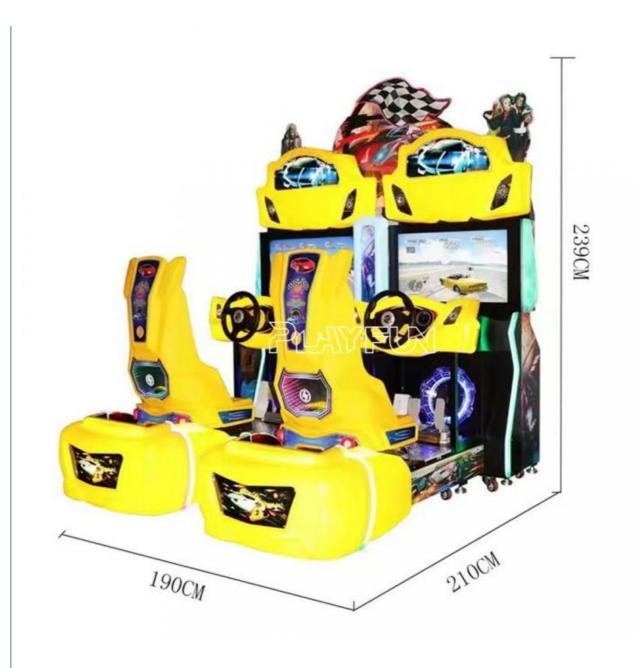

#### **Product Specification**

| <ul> <li>Inflatable:</li> </ul>   | NO                               |
|-----------------------------------|----------------------------------|
| Occasion:                         | Indoor Commercial Amusement Park |
| <ul> <li>Material:</li> </ul>     | Other                            |
| • Туре:                           | Indoor                           |
| Allowable Passenger:              | <5                               |
| <ul> <li>Product Name:</li> </ul> | Arcade Racing Game               |
| <ul> <li>Voltage:</li> </ul>      | 220V 50Hz / 60Hz                 |
| • Player:                         | 2 Players                        |
| Screen:                           | 32 Lcd                           |
| • Size:                           | 190*210*239cm                    |
| <ul> <li>Warranty:</li> </ul>     | 12 Months                        |
| Quality:                          | Hight Quality                    |
| Color:                            | Picture                          |
| • Usage:                          | Shopping Mall                    |
| • MOQ:                            | 1pcs                             |
|                                   |                                  |

## **Products Description**

High Quality Two Player Amusement Park Product 32 Lcd Stimulate Arcade Racing Car Drive Simulator Driving Machine for Sale