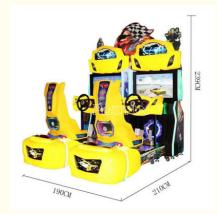

#### **Product Specification**

| <ul> <li>Inflatable:</li> </ul>   | NO                               |
|-----------------------------------|----------------------------------|
| Occasion:                         | Indoor Commercial Amusement Park |
| <ul> <li>Material:</li> </ul>     | Other                            |
| • Туре:                           | Indoor                           |
| Allowable Passenger:              | <5                               |
| <ul> <li>Product Name:</li> </ul> | Arcade Racing Game               |
| <ul> <li>Voltage:</li> </ul>      | 220V 50Hz / 60Hz                 |
| • Player:                         | 2 Players                        |
| Screen:                           | 32 Lcd                           |
| • Size:                           | 190*210*239cm                    |
| <ul> <li>Warranty:</li> </ul>     | 12 Months                        |
| Quality:                          | Hight Quality                    |
| Color:                            | Picture                          |
| • Usage:                          | Shopping Mall                    |
| • MOQ:                            | 1pcs                             |
|                                   |                                  |

#### PRODUCT PARAMETERS I Playfun Games Co.,LTD

| RELATED PRODUC                      | те                             |                       |  |
|-------------------------------------|--------------------------------|-----------------------|--|
|                                     | Recommend Produc               | cts                   |  |
| VIEW MORE                           | CONTACT US                     | HOME                  |  |
| Varranty                            | 12 Months/Lifetime Maintenance |                       |  |
| 100                                 | 1                              |                       |  |
| anguage                             | English -China-other           |                       |  |
| uitable for                         | Amusement Game Center          | Amusement Game Center |  |
| Material Metal+acrylic+plastic+wood |                                |                       |  |
| /oltage                             | AC110V-220V-50Hz               |                       |  |
| ize                                 | 190*210*239cm                  |                       |  |
| splay                               | 32 Lcd                         |                       |  |
| oduct Name                          | Arcade racing game             |                       |  |