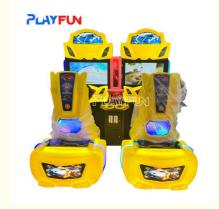

# High Quality Two Player Amusement Park Product 32 Lcd Stimulate Arcade Racing Car Drive Simulator Driving Machine for Sale

## **Products Description**

High Quality Two Player Amusement Park Product 32 Lcd Stimulate Arcade Racing Car Drive Simulator Driving Machine for Sale

#### **Product Specification**

| <ul> <li>Inflatable:</li> </ul>   | NO                               |
|-----------------------------------|----------------------------------|
| Occasion:                         | Indoor Commercial Amusement Park |
| <ul> <li>Material:</li> </ul>     | Other                            |
| • Туре:                           | Indoor                           |
| Allowable Passenger:              | <5                               |
| <ul> <li>Product Name:</li> </ul> | Arcade Racing Game               |
| <ul> <li>Voltage:</li> </ul>      | 220V 50Hz / 60Hz                 |
| • Player:                         | 2 Players                        |
| Screen:                           | 32 Lcd                           |
| • Size:                           | 190*210*239cm                    |
| <ul> <li>Warranty:</li> </ul>     | 12 Months                        |
| Quality:                          | Hight Quality                    |
| Color:                            | Picture                          |
| • Usage:                          | Shopping Mall                    |
| • MOQ:                            | 1pcs                             |
|                                   |                                  |