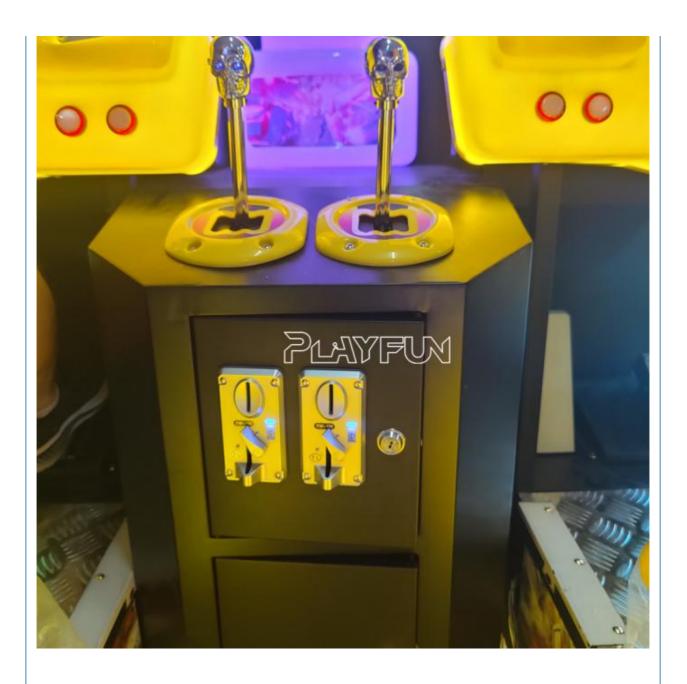

#### **Product Specification**

| <ul> <li>Inflatable:</li> </ul>   | NO                               |
|-----------------------------------|----------------------------------|
| Occasion:                         | Indoor Commercial Amusement Park |
| <ul> <li>Material:</li> </ul>     | Other                            |
| • Туре:                           | Indoor                           |
| Allowable Passenger:              | <5                               |
| <ul> <li>Product Name:</li> </ul> | Arcade Racing Game               |
| <ul> <li>Voltage:</li> </ul>      | 220V 50Hz / 60Hz                 |
| • Player:                         | 2 Players                        |
| Screen:                           | 32 Lcd                           |
| • Size:                           | 190*210*239cm                    |
| <ul> <li>Warranty:</li> </ul>     | 12 Months                        |
| Quality:                          | Hight Quality                    |
| Color:                            | Picture                          |
| • Usage:                          | Shopping Mall                    |
| • MOQ:                            | 1pcs                             |
|                                   |                                  |

#### PRODUCT PARAMETERS I Playfun Games Co.,LTD

| RELATED PRODUC                      | те                             |                       |  |
|-------------------------------------|--------------------------------|-----------------------|--|
|                                     | Recommend Produc               | cts                   |  |
| VIEW MORE                           | CONTACT US                     | HOME                  |  |
| Varranty                            | 12 Months/Lifetime Maintenance |                       |  |
| 100                                 | 1                              |                       |  |
| anguage                             | English -China-other           |                       |  |
| uitable for                         | Amusement Game Center          | Amusement Game Center |  |
| Material Metal+acrylic+plastic+wood |                                |                       |  |
| /oltage                             | AC110V-220V-50Hz               |                       |  |
| ize                                 | 190*210*239cm                  |                       |  |
| splay                               | 32 Lcd                         |                       |  |
| oduct Name                          | Arcade racing game             |                       |  |