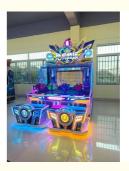

# Coin-operated indoor park children's shooting 4-person arcade entertainment water shooting 6-in-1 arcade game machine

# **Product Description**

Coin-operated indoor park children's shooting 4-person arcade entertainment water shooting 6-in-1 arcade game machine

### How to play

- 1. Sit down and insert coins to start the game.
- 2. Move the gun to shoot to select the map.
- 3. During the game time, shoot the game to win more points.
  4. The higher the score, the more lottery tickets you win.