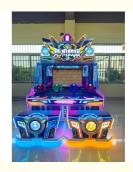

# Coin-operated indoor park children's shooting 4-person arcade entertainment water shooting 6-in-1 arcade game machine

# **Product Description**

Coin-operated indoor park children's shooting 4-person arcade entertainment water shooting 6-in-1 arcade game machine

### How to play

- 1. Sit down and insert coins to start the game.
- 2. Move the gun to shoot to select the map.
- 3. During the game time, shoot the game to win more points.
  4. The higher the score, the more lottery tickets you win.