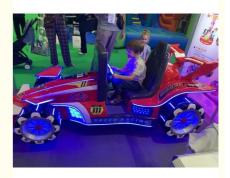

# Kiddie ride indoor amusement game machine 3D speed car racing game coinoperated arcade game machine

### **Product Description**

Kiddie ride indoor amusement game machine 3D speed car racing game coinoperated arcade game machine

How to play

- 1.Insert coin and press the button to play
- 2.Put your hand on the handle of the seat and swing it left and right to select the game option
- 3. Play a game car racing simulating