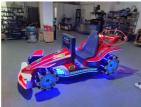

# Kiddie ride indoor amusement game machine 3D speed car racing game coinoperated arcade game machine

### **Product Description**

Kiddie ride indoor amusement game machine 3D speed car racing game coinoperated arcade game machine

How to play

- 1.Insert coin and press the button to play
- 2.Put your hand on the handle of the seat and swing it left and right to select the game option
- 3. Play a game car racing simulating