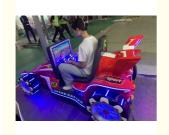

# Kiddie ride indoor amusement game machine 3D speed car racing game coinoperated arcade game machine

### **Product Description**

Kiddie ride indoor amusement game machine 3D speed car racing game coinoperated arcade game machine

How to play

- 1.Insert coin and press the button to play
- 2.Put your hand on the handle of the seat and swing it left and right to select the game option
- 3. Play a game car racing simulating