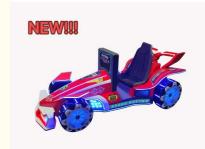

# Kiddie ride indoor amusement game machine 3D speed car racing game coinoperated arcade game machine

### **Product Description**

Kiddie ride indoor amusement game machine 3D speed car racing game coinoperated arcade game machine

How to play

- 1.Insert coin and press the button to play
- 2.Put your hand on the handle of the seat and swing it left and right to select the game option
- 3. Play a game car racing simulating