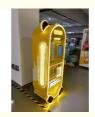

# Coin Operated Game Machine Bao Bao Bear Popcorn Machine

#### **Product Description**

| Product Name        | Popcorn Machine |
|---------------------|-----------------|
| Size                | 564*542*1675mm  |
| Player              | 1 Player        |
| Single gross weight | 200.000 kg      |
| Single package size | 67X65X183 cm    |