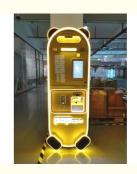

# Coin Operated Game Machine Bao Bao Bear Popcorn Machine

### **Product Specification**

• Highlight: Bao Bao Bear Popcorn Machine, Coin Operated Popcorn Machine

#### **Product Description**

| Product Name        | Popcorn Machine |
|---------------------|-----------------|
| Size                | 564*542*1675mm  |
| Player              | 1 Player        |
| Single gross weight | 200.000 kg      |
| Single package size | 67X65X183 cm    |