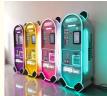

# Coin Operated Game Machine Bao Bao Bear Popcorn Machine

## Basic Information

Our Product Introduction

for more products please visit us on coingamesmachines.com

• Place of Origin: Guangdong, China

• Brand Name: playfun CE Certification:

Packaging Details: Wooden frame/box



### **Product Specification**

• Highlight: Bao Bao Bear Popcorn Machine, Coin Operated Popcorn Machine



#### More Images











#### **Product Description**

| Product Name        | Popcorn Machine |
|---------------------|-----------------|
| Size                | 564*542*1675mm  |
| Player              | 1 Player        |
| Single gross weight | 200.000 kg      |
| Single package size | 67X65X183 cm    |









301, Building 1, 55 Zhushan Industrial Road, Dalong Street, Guangzhou, Guangdong, China