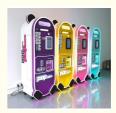

# Coin Operated Game Machine Bao Bao Bear Popcorn Machine

## Basic Information

Our Product Introduction

for more products please visit us on coingamesmachines.com

• Place of Origin: Guangdong, China

• Brand Name: playfun CE Certification:

Packaging Details: Wooden frame/box



### **Product Specification**

• Highlight: Bao Bao Bear Popcorn Machine, Coin Operated Popcorn Machine



#### More Images











#### **Product Description**

| Product Name        | Popcorn Machine |
|---------------------|-----------------|
| Size                | 564*542*1675mm  |
| Player              | 1 Player        |
| Single gross weight | 200.000 kg      |
| Single package size | 67X65X183 cm    |









301, Building 1, 55 Zhushan Industrial Road, Dalong Street, Guangzhou, Guangdong, China