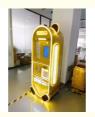

# Coin Operated Game Machine Bao Bao Bear Popcorn Machine

### **Product Specification**

• Highlight: Bao Bao Bear Popcorn Machine, Coin Operated Popcorn Machine

#### **Product Description**

| Product Name        | Popcorn Machine |
|---------------------|-----------------|
| Size                | 564*542*1675mm  |
| Player              | 1 Player        |
| Single gross weight | 200.000 kg      |
| Single package size | 67X65X183 cm    |