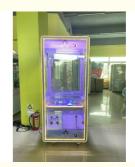

# Doll Claw Machine Coin Operated Arcade Game Machines Children Toy Claw **Crane Machine**

# Basic Information

Our Product Introduction

for more products please visit us on coingamesmachines.com

• Place of Origin: Guangdong, China

• Brand Name: playfun CE

Certification:



## **Product Specification**

• Highlight: Children Toy Claw Crane Machine,

Doll Claw Machine, Coin Operated Arcade Game Machines



#### More Images











### **Product Description**

# Feature:

Eco-friendly Multi-function Durable Long Service Life Easy Operation

| Product Name | claw machine   |
|--------------|----------------|
| Size         | W92xD85xH195mm |
| Weight       | 100Kg          |









301, Building 1, 55 Zhushan Industrial Road, Dalong Street, Guangzhou, Guangdong, China