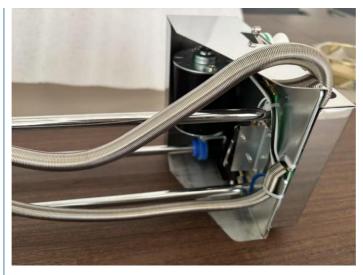

## **Product Description**

Product Description:
1. Durable Construction: The Mid mini Claw plush toy crane machine kits crane claw machine kit toy crane is made of high-

quality metal, ensuring a sturdy and long-lasting structure, perfect for frequent use.

2.Safety Features: The product is designed for users aged 6 years and above, providing a fun and safe experience for children and adults alike.

3.Convenient Packaging: The product comes in a carton package, making it easy to transport and store.