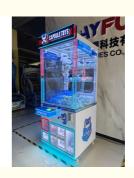

# Capsule Toy Crane Vending Machine Arcade Claw Machine With Gift Cabinet

#### **Product Description**

| Product Name | The egg twist machine |  |
|--------------|-----------------------|--|
| Size         | 86*78.5*208CM         |  |
| Weight       | 180KG                 |  |
| Player       | 1 Player              |  |
| Packing Size | 98X85X205 cm          |  |