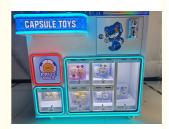

# Capsule Toy Crane Vending Machine Arcade Claw Machine With Gift Cabinet

#### **Product Description**

| Product Name | The egg twist machine |  |
|--------------|-----------------------|--|
| Size         | 86*78.5*208CM         |  |
| Weight       | 180KG                 |  |
| Player       | 1 Player              |  |
| Packing Size | 98X85X205 cm          |  |