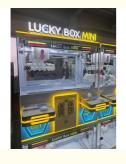

# Mini Arcade Machine LED Metal Card Game Board Automatic Digital Printing Coin-Operated

#### Product Feature:

- 1. Claw force control, humanized adjustments, probability guaranteed.
- 2.The Generation 7 intelligent remote game board. Luxury anti rust sky car. Luxury cabinet. Special power box specially for export.
- 3.Brightly LED light.Colorful joystick and colorful exported button specially for button.Brand Tongli 131 coin inserting slot.
- 4. Easy to disassemble the metal panel, reduce package size .