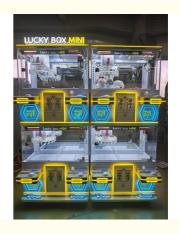

# Mini Arcade Machine LED Metal Card Game Board Automatic Digital Printing Coin-Operated

#### Product Feature:

- 1. Claw force control, humanized adjustments, probability guaranteed.
- 2.The Generation 7 intelligent remote game board. Luxury anti rust sky car. Luxury cabinet. Special power box specially for export.
- 3.Brightly LED light.Colorful joystick and colorful exported button specially for button.Brand Tongli 131 coin inserting slot.
- 4. Easy to disassemble the metal panel, reduce package size .