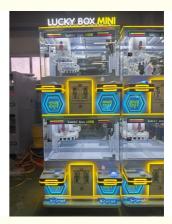

# Mini Arcade Machine LED Metal Card Game Board Automatic Digital Printing Coin-Operated

#### Product Feature:

- 1. Claw force control, humanized adjustments, probability guaranteed.
- 2.The Generation 7 intelligent remote game board. Luxury anti rust sky car. Luxury cabinet. Special power box specially for export.
- 3.Brightly LED light.Colorful joystick and colorful exported button specially for button.Brand Tongli 131 coin inserting slot.
- 4. Easy to disassemble the metal panel, reduce package size .